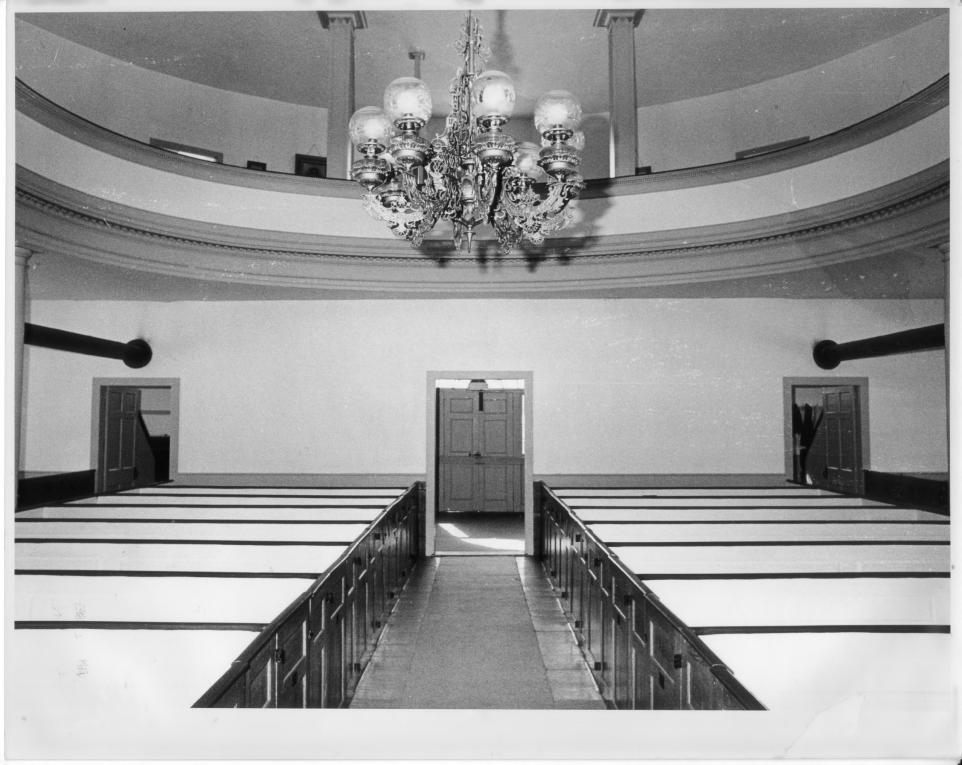

| Historic Name:<br>Common Name:<br>NR District:<br>Address:<br>City/Town/State:<br>Photographer: | WEBSTER CONGREGATIONAL CHURCH<br>Webster Congregational Church<br>N/A<br>Route 5 (Webster)<br>Penacook, New Hampshire<br>Adele Sanborn |
|-------------------------------------------------------------------------------------------------|----------------------------------------------------------------------------------------------------------------------------------------|
| Negative with:                                                                                  | Same                                                                                                                                   |
| Description:                                                                                    | Interior of the Webster Congregational Church.                                                                                         |
| Photographer facing N NE                                                                        | E SESSW W NW Photo Date: 3/1982 Photo Number 5 of 7                                                                                    |