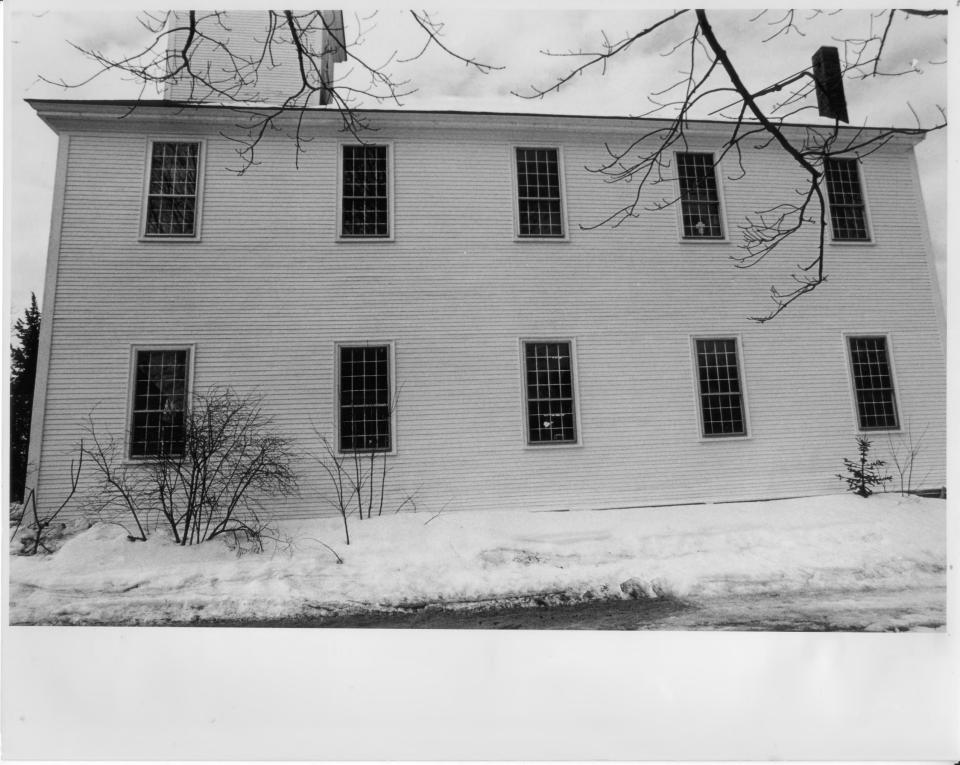

- Series

69

1983

11 IN

Carrys'

| Historic Name:<br>Common Name:<br>NR District:<br>Address:<br>City/Town/State:<br>Photographer: | WEBSTER CONGREGATIONAL CHURCH<br>Webster Congregational Church<br>N/A<br>Route 5 (Webster)<br>Penacook, New Hampshire<br>Adele Sanborn |
|-------------------------------------------------------------------------------------------------|----------------------------------------------------------------------------------------------------------------------------------------|
| Negative with:                                                                                  | same                                                                                                                                   |
| Description:                                                                                    | West elevation of the Webster Congregational Church.                                                                                   |
| Photographer facing N NE                                                                        | E SE S SW W NW Photo Date: $3/1982$ Photo Number 4 of 7                                                                                |