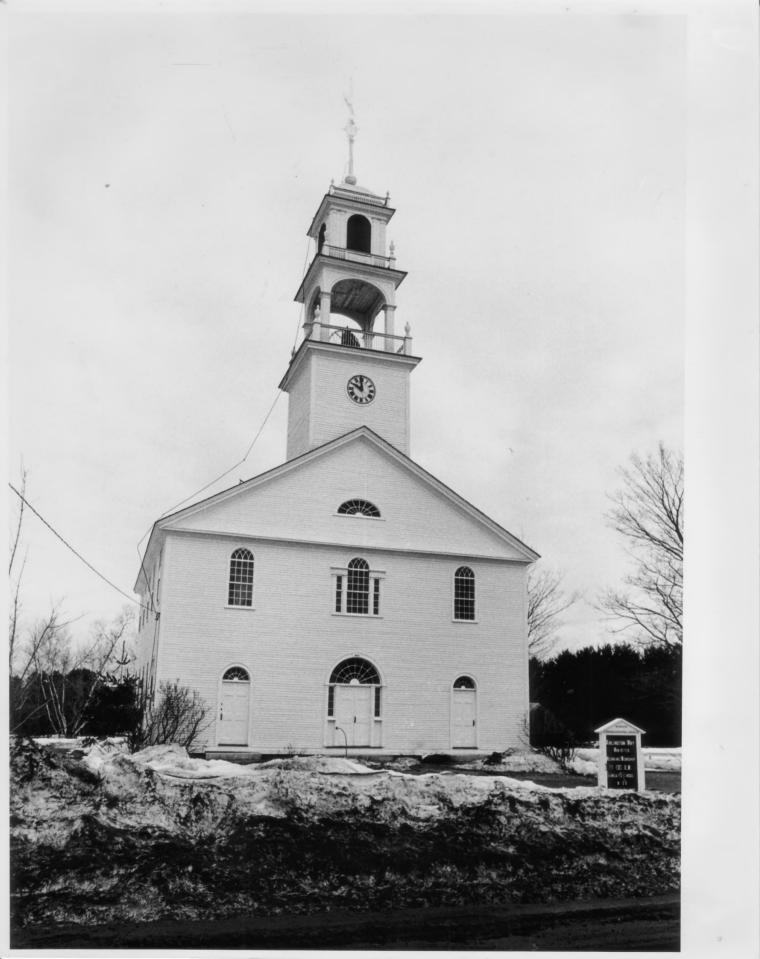

| NATIONA          | L REGISTER OF HISTORIC PLACES PROPERTY PHOTOGRAPH FORM: NEW HAMPSHIRE |
|------------------|-----------------------------------------------------------------------|
| Historic Name:   | WEBSTER CONGREGATIONAL CHURCH                                         |
| Common Name:     | Webster Congregational Church                                         |
| NR District:     | N/A                                                                   |
| Address:         | Route 5 (Webster)                                                     |
| City/Town/State: | Penacook, New Hampshire                                               |
| Photographer:    | Adele Sanborn                                                         |
| Negative with:   | same                                                                  |
| Description:     | Front of the Webster Congregational Church, South elevation           |
|                  | NEESESSW WNW Photo Date: 3/1982 Photo Number / of 7                   |
|                  |                                                                       |
|                  |                                                                       |
|                  |                                                                       |
|                  |                                                                       |
|                  |                                                                       |
|                  |                                                                       |
|                  |                                                                       |