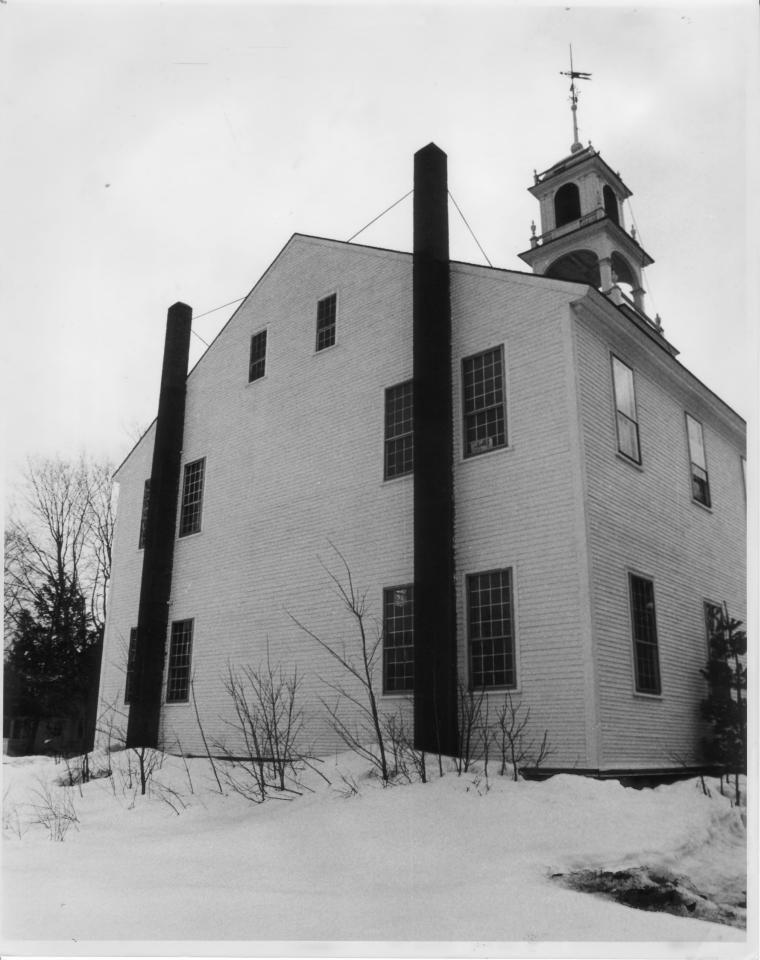

0

AND I DE LESS

| Historic Name:<br>Common Name:<br>NR District:<br>Address:<br>City/Town/State:<br>Photographer: | WEBSTER CONGREGATIONAL CHURCH<br>Webster Congregational Church<br>N/A<br>Route 5 (Webster)<br>Penacook, New Hampshire<br>Adele Sanborn |
|-------------------------------------------------------------------------------------------------|----------------------------------------------------------------------------------------------------------------------------------------|
| Negative with:                                                                                  | Same                                                                                                                                   |
| Description:                                                                                    | North elevation of the Webster Congregational Church                                                                                   |
| Photographer facing N NE                                                                        | E SE S SW W NW Photo Date: 3/1982 Photo Number of 7                                                                                    |