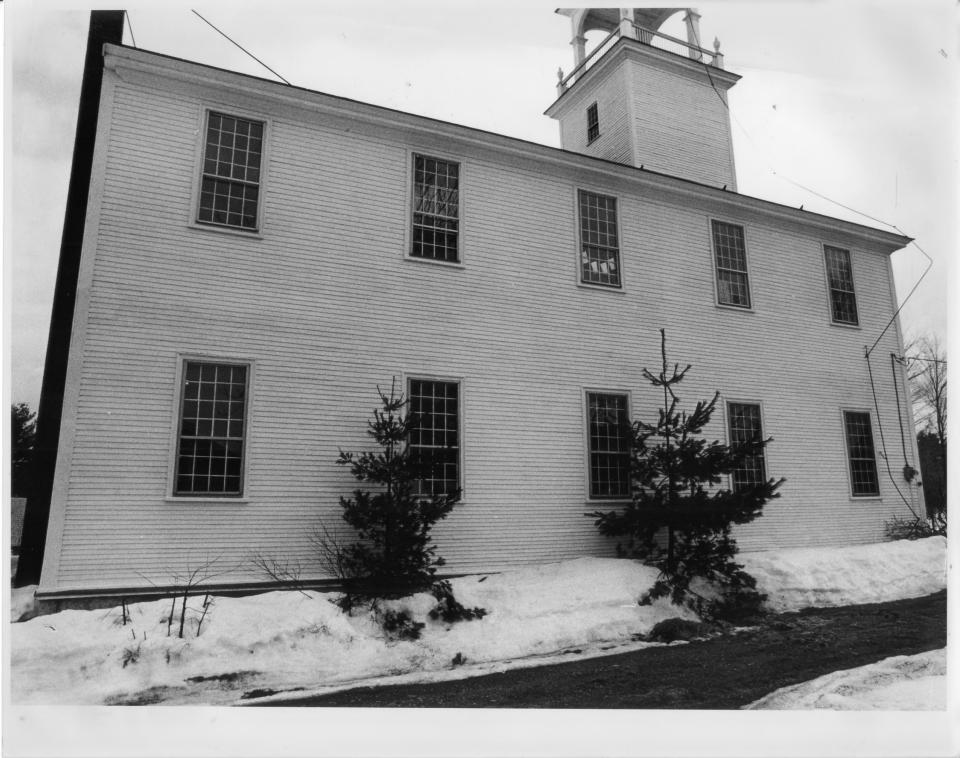

1.1

8

| Historic Name:<br>Common Name:<br>NR District:<br>Address:<br>City/Town/State:<br>Photographer: | WEBSTER CONGREGATIONAL C<br>Webster Congregational C<br>N/A<br>Route 5 (Webster)<br>Penacook, New Hampshire<br>Adele Sanborn |                             |                      |       |
|-------------------------------------------------------------------------------------------------|------------------------------------------------------------------------------------------------------------------------------|-----------------------------|----------------------|-------|
| Negative with:                                                                                  | Same                                                                                                                         |                             |                      |       |
| Description:                                                                                    | East elevation of the Web:                                                                                                   | ster Congregational Church. |                      |       |
| Photographer facing N                                                                           | NE E SE S SW NW Photo Date:                                                                                                  | 3/1982 Photo Numb           | er <sub>2</sub> of 7 |       |
|                                                                                                 |                                                                                                                              |                             |                      |       |
|                                                                                                 |                                                                                                                              |                             |                      |       |
| N.                                                                                              |                                                                                                                              |                             |                      |       |
|                                                                                                 |                                                                                                                              | interne.                    | 1.4                  | 14    |
|                                                                                                 |                                                                                                                              |                             | North Res Control    | 1.21  |
| 1                                                                                               |                                                                                                                              |                             | a support            |       |
| and the                                                                                         |                                                                                                                              | 1                           |                      | 1.0   |
|                                                                                                 | •                                                                                                                            |                             |                      | Mager |
|                                                                                                 |                                                                                                                              |                             |                      |       |