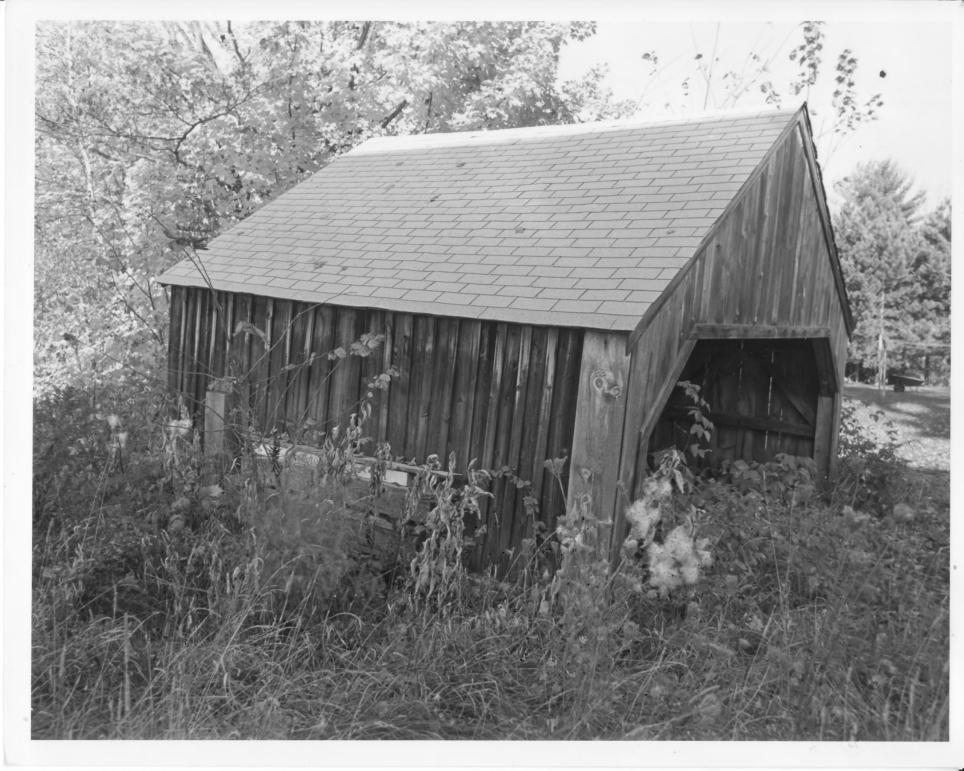

1984

1983 - SEP 11

10

| Historic Name:<br>Common Name:<br>NR District:<br>Address:<br>City/Town/State:<br>Photographer: | WEBSTER CONGREGATIONAL CHURCH<br>Webster congregational Church<br>N/A<br>Route 5 (Webster)<br>Penacook, New Hampshire<br>Adele Sanborn |
|-------------------------------------------------------------------------------------------------|----------------------------------------------------------------------------------------------------------------------------------------|
| Negative with:                                                                                  | SAME                                                                                                                                   |
| Description:                                                                                    | Front and side elevation of the church woodshed                                                                                        |
| Photographer facing N                                                                           | NE E SE S(SW)W NW Photo Date: $10/1984$ Photo Number 6 of $7$                                                                          |