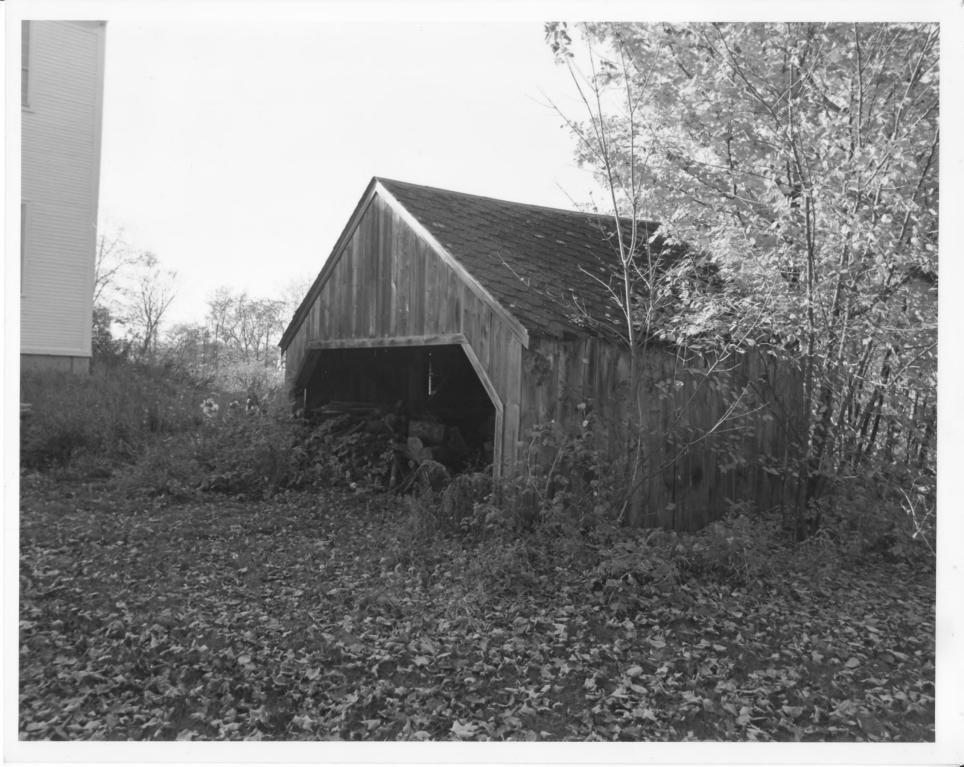

7

| Historic Name:<br>Common Name:<br>NR District:<br>Address: | WEBSTER CONGREGATIONAL CHURCH<br>Webster Congregational Church<br>N/A |  |
|------------------------------------------------------------|-----------------------------------------------------------------------|--|
| City/Town/State:<br>Photographer:                          | Route 5 (Webster)<br>Penacook, New Hampshire<br>Adele Sanborn         |  |
| Negative with:                                             | SAME                                                                  |  |
| Description:                                               | Front and side elevations of the church woodshed                      |  |
| Photographer facing N NE                                   | E SE S SW W NW Photo Date: 10/1984 Photo Number 7 of                  |  |