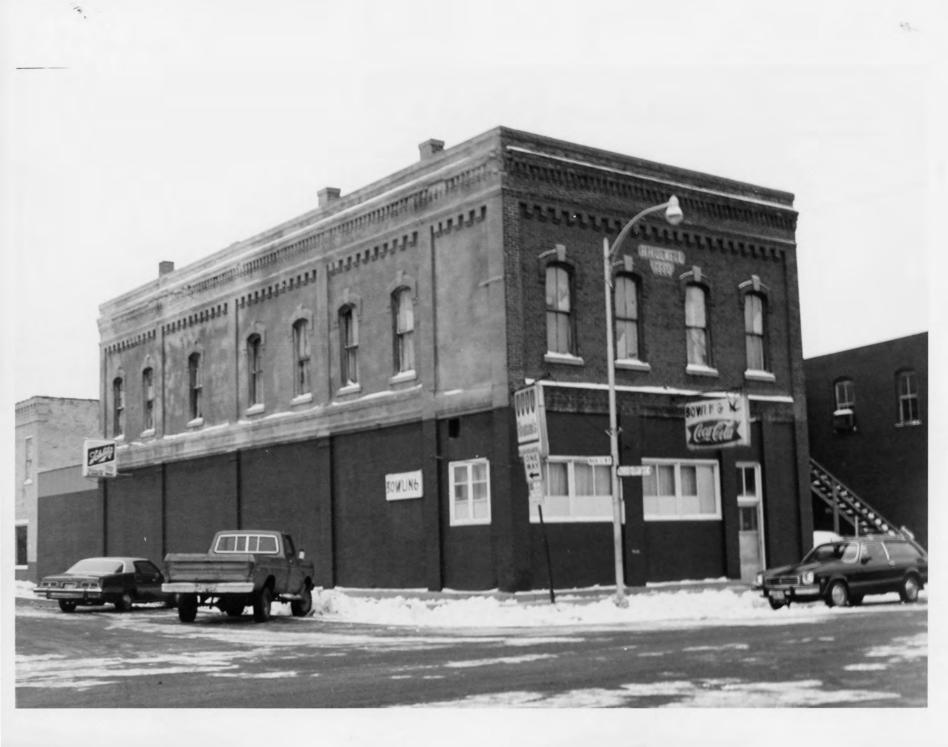

Pearl's Beauty Shop 245 West Main Wabasha, MN

Budde-Senrick Residence 235 West Main Wabasha, MN

Dan McGuiness & Associates 219 West Main Wabasha, MN

Old and New Shoppe 213 West Main Wabasha, MN

Wabasha Bowl 207 West Main Wabasha, MN City of Wabasha P.O. Box 127 Wabasha, MN 55981

#### NATIONAL REGISTER OF HISTORIC PLACES INVENTORY -- NOMINATION FORM

DATE ENTERED

Wabasha Commercial District

CONTINUATION SHEET

ITEM NUMBER

PAGE

- 14. 207 West Main, H. H. Jewell, 1880 (Wabasha Bowl). Two story; brick; relief brick cornice; arched windows with stone sills and keystones at second story level; name and date block; east facade is five bay divided by two story pilasters; brick relief course between stories; one story addition at rear. Altered at lower level.
- 15. 130 Alleghany, John Thill Blacksmith Shop, 1889 (Speed Wash). Two story; painted brick; patterned brick relief cornice. Ground floor altered.
- 17. 248 West Main, R. E. Jones & Company, 1890 (storefront vacant). Two story; brick veneer, stucco covered. Altered.
- 18. 236 West Main, R. F. Johnson & C. Jellison, 1888 (Wabasha Cleaning Works storage). Two story; brick veneer, painted; asymmetrical; bracketed cornice with finials at corners and flanking center pediment; rectangular windows at second level with pedimented hood moulds; storefront has rectangular window flanked by narrow vertical lights, side entrance, pedimented hood moulds over both. Building appears intact.
- 19. 234 West Main, Peoples Bank, Ca. 1895 (Wabasha Cleaning Works). Two story; iron-clad frame; two bay; paired rectangular windows at second story level. Altered.
- 218-224 West Main, S. S. Campbell, Ca. 1870 (Every Day Store and Schuth's Sales and Service). Two story; painted brick; patterned brick relief cornice; two bay at second story level, six segmental arch windows with brick surrounds. Storefront altered.
- 21. 212 West Main, Smith's Block, Moses Smith, 1884 (International Milling storage). Three story; red brick; elaborate bracketed cornice, paired brackets at corners and flanking center pediment, name and date block; segmental arch windows with brick surrounds, stone keystones at second and third stories (third story windows have altered infill). Storefront altered.
- 22. 200 West Main, Masonic Block, 1880 (Valley Publications). Two story; red brick; patterned brick relief cornice with stepped center crest, name and date block; two bay delinated by brick pilasters at second story level, segmental arch windows with stone sills and keystones (all with altered infill); east facade has three bays delinated by two story pilasters, windows (all with altered infill) have two, three, two rhythm; brick relief course between stories. Storefront altered.