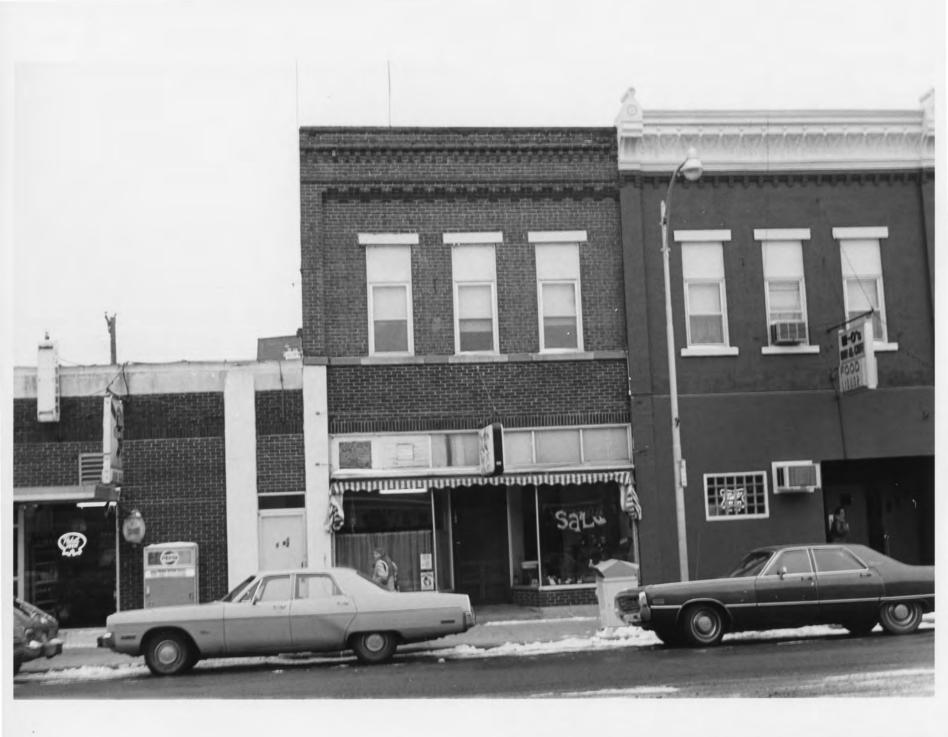

#### NATIONAL REGISTER OF HISTORIC PLACES INVENTORY -- NOMINATION FORM

DATE ENTERED

Wabasha Commercial District

CONTINUATION SHEET

ITEM NUMBER

PAGE

- 14. 207 West Main, H. H. Jewell, 1880 (Wabasha Bowl). Two story; brick; relief brick cornice; arched windows with stone sills and keystones at second story level; name and date block; east facade is five bay divided by two story pilasters; brick relief course between stories; one story addition at rear. Altered at lower level.
- 15. 130 Alleghany, John Thill Blacksmith Shop, 1889 (Speed Wash). Two story; painted brick; patterned brick relief cornice. Ground floor altered.
- 17. 248 West Main, R. E. Jones & Company, 1890 (storefront vacant). Two story; brick veneer, stucco covered. Altered.
- 18. 236 West Main, R. F. Johnson & C. Jellison, 1888 (Wabasha Cleaning Works storage). Two story; brick veneer, painted; asymmetrical; bracketed cornice with finials at corners and flanking center pediment; rectangular windows at second level with pedimented hood moulds; storefront has rectangular window flanked by narrow vertical lights, side entrance, pedimented hood moulds over both. Building appears intact.
- 19. 234 West Main, Peoples Bank, Ca. 1895 (Wabasha Cleaning Works). Two story; iron-clad frame; two bay; paired rectangular windows at second story level. Altered.
- 218-224 West Main, S. S. Campbell, Ca. 1870 (Every Day Store and Schuth's Sales and Service). Two story; painted brick; patterned brick relief cornice; two bay at second story level, six segmental arch windows with brick surrounds. Storefront altered.
- 21. 212 West Main, Smith's Block, Moses Smith, 1884 (International Milling storage). Three story; red brick; elaborate bracketed cornice, paired brackets at corners and flanking center pediment, name and date block; segmental arch windows with brick surrounds, stone keystones at second and third stories (third story windows have altered infill). Storefront altered.
- 22. 200 West Main, Masonic Block, 1880 (Valley Publications). Two story; red brick; patterned brick relief cornice with stepped center crest, name and date block; two bay delinated by brick pilasters at second story level, segmental arch windows with stone sills and keystones (all with altered infill); east facade has three bays delinated by two story pilasters, windows (all with altered infill) have two, three, two rhythm; brick relief course between stories. Storefront altered.

FOR NPS USE ONLY
RECEIVED MAR 1 8 1982