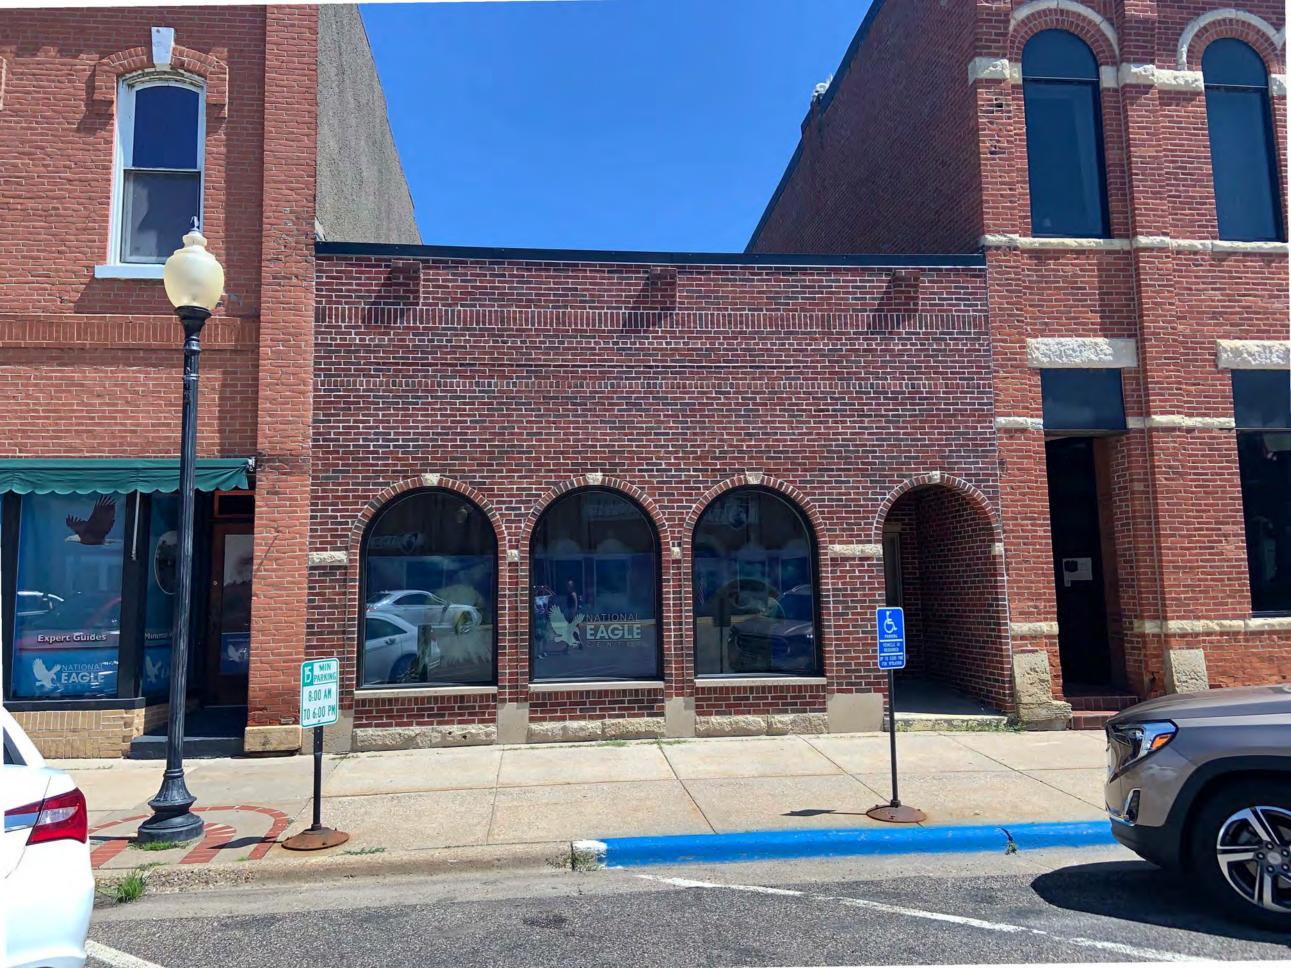

The buildings in the Wabasha Commercial District were built primarily in the latter half of the 19th century. Of the 59 principal buildings that comprise the district (excluding outbuildings not specified), only 15 were built after 1900. The commercial buildings present strong similarities in scale, form, materials and stylistic features. The majority are two stories, many constructed of locally produced brick or brick veneer, have flat or shed roofs and are representative of the vernacular Italianate Commercial style. Modest ornamentation composed of simple brick relief cornices and stone sills and keystones are features found on the majority of the buildings. Only in the window styles is variety readily apparent and, then, only within a narrow scope. Segmental arch, round arch and rectangular styles predominate. Although numerous alterations have been made to individual storefronts, the integrity of the street scape has been preserved.