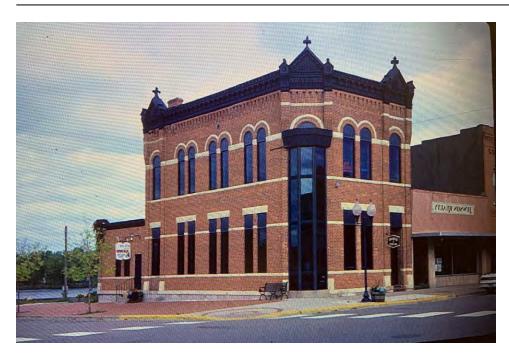

    Ca. 1893, C. R. Smit and Our Lady Beauty section. Two story; red brick; rectangular windows, stone lintels and sills at second story level; stringcourse delinates stories. Street level has six bays divided by slender iron columns.
- 42. 164 Pembroke (This building shares common address with adjacent building to south), First Merchants State Bank, 1912 (Wallace Supply storage). Two story; brick; relief brick cornice; corner pilasters; rectangular windows with relief brick ornament above, stone sills. Storefront altered.
- 43. 164-176 Pembroke, Witmore-Tenney Block, Ca. 1888 (Wallace Supply and Realty World). Two story; brick; patterned relief brick cornice; two story pilasters delinate two bay facade; segmental arch windows, stone sills and keystones at second story level; stringcourse between stories intact on Second Street facade. Storefront altered.
- 44. 171 Pembroke, L. Pfeilisticker, 1874 (Eagle Sports). Two story; brick; rectangular windows, stone sills at second story level. Altered.
- 46. 161 Pembroke, H. Toben, 1894 (H & R Block). Two story; brick; shallow brick relief cornice; rectangular windows, stone lintels and sills at second story level; metal bracketed pent roof between stories; iron columns flank center entry at ground floor. Storefront partially altered.
- 47. 155 Pembroke, Peoples Bank, 1892 (American Legion). Two story; brick; patterned brick relief cornice; rectangular windows, stone lintels and sills at second story level; stone stringcourse delinates stories. Storefront altered.
- 48. 155 Pembroke (This building shares common address with adjacent building to south), Valentine Shebat, 1875 (Wabasha Legion Annex). Two story; red brick; brick relief cornice with name block above cornice line; second story level features three trefoil style panels in brick relief, elliptical arch window in center panel flanked by single round arch, moulded stone surrounds, keystones and sills; stone stringcourse delinates stories. Storefront altered.