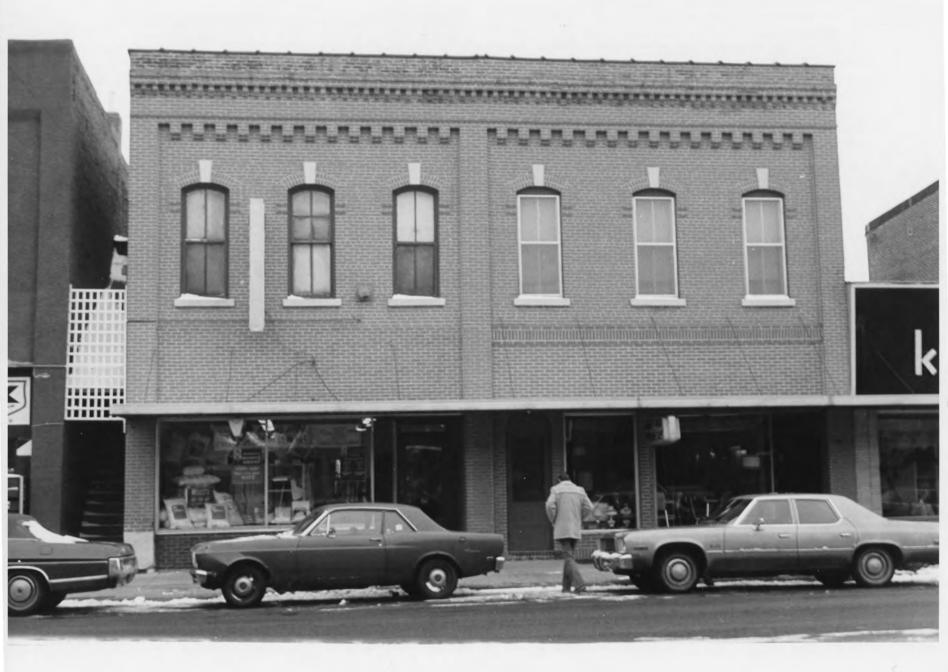

#### NATIONAL REGISTER OF HISTORIC PLACES INVENTORY -- NOMINATION FORM

DATE ENTERED

Wabasha Commercial District

CONTINUATION SHEET

ITEM NUMBER

7 PAGE 10

- 23. 180 West Main, Kuhn Block, 1868-1874 (Andy's Hardware). Two story; red brick; patterned brick relief cornice; (west section, 1868) three bay delinated by brick pilasters at second story level, arched windows (altered infill at top) with stone sills and keystones, name and date block; stone stringcourse between stories. Storefront altered.
- 24. 162 West Main, William Hucke Building, 1889 (Coast to Coast). Two story; red brick; patterned brick relief cornice; corner pilasters; three bay at second story level with center paired segmental arch windows, stone sills and keystones and stone and brick window surrounds. Storefront altered. One story east addition, 1966.
- 26. 142 West Main, John Swirtz, 1880 (Ginger Jar). Two story; red brick; shallow brick relief cornice; rectangular windows with stone lintels and continuous sills at second story level. Storefront altered.
- 27. 134 West Main, Joseph and Jake Tenney, Ca. 1886 (M & O Bar and Cafe). Two story; painted brick; patterned wood cornice with corner finials; rectangular windows (tops have altered infill) with stone lintels and sills at second story level. Storefront altered.
- 28. 128 West Main, IOOF, 1882 (Wabasha Feed). Two story; brick, stucco covered; segmental arch windows with stone sills and keystones, name and date block at second story level. Altered.
- 29. 122 West Main, Conrad Kuehn, 1880 (Wards). Two story; red brick; patterned brick relief cornice; facade divided into two bays by pilasters; segmental arch windows, stone sills and keystones at second story level. (This building and the adjacent structure at 116 West Main have been partially altered to present a single facade.)
- 30. 116 West Main, John Schwirtz, Ca. 1882 (Abbott Wise Furniture). (see #29--122 West Main for description.)
- 31. 110 West Main, John Schmidt, 1866 (Kathryn's). One story brick. This building was extensively altered in 1951 leaving virtually none of the original fabric intact.