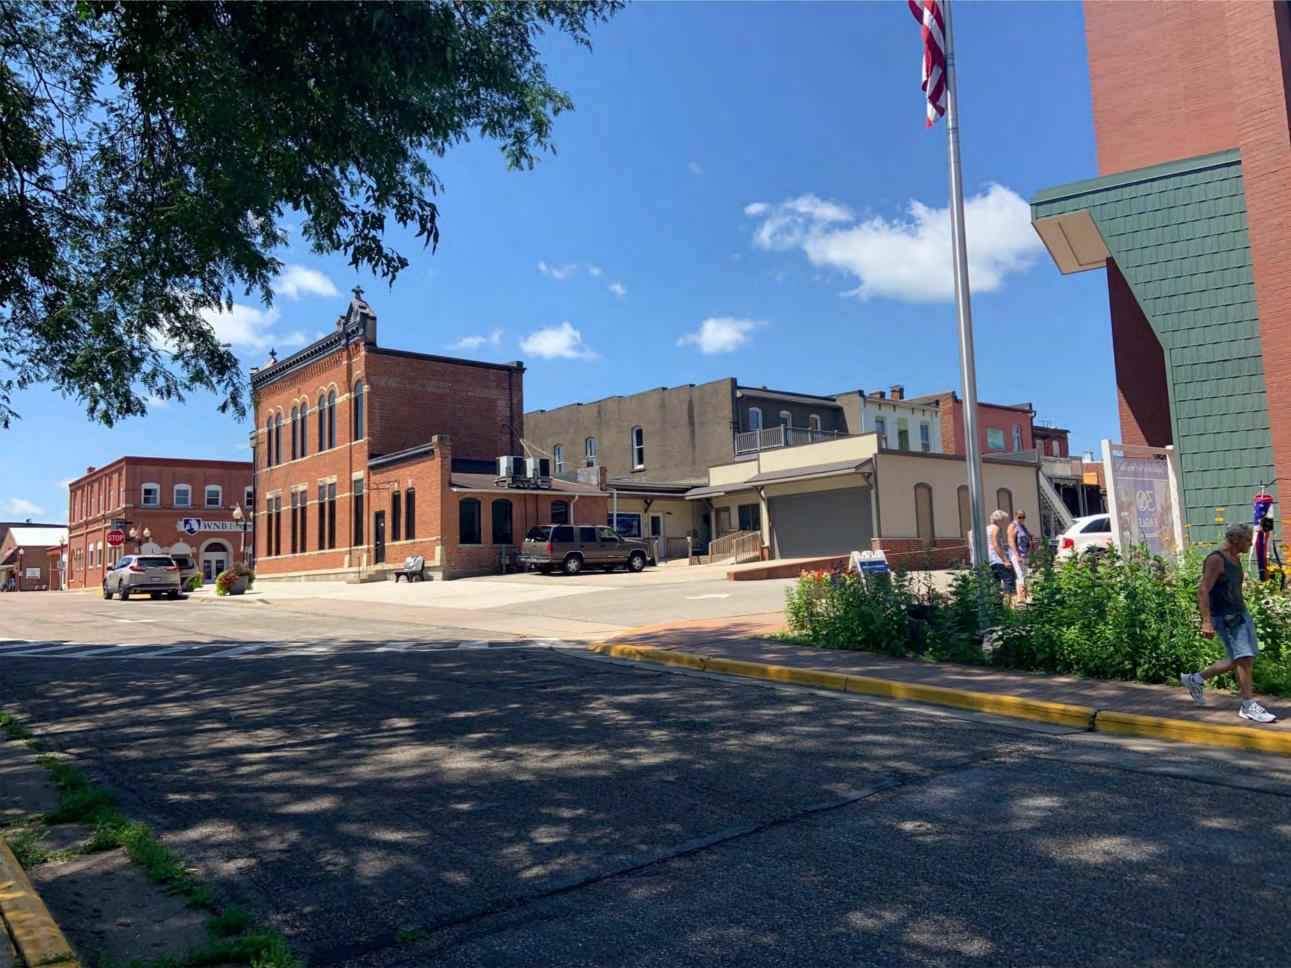

#### Describe the present and original (if known) physical appearance

The Wabasha Commercial District is situated on a flat terrace above, and running parallel to, the Mississippi River. It stretches east and west approximately three and one-half blocks along Main Street and one block north and south, running perpendicular to the river along Pembroke. Pembroke, located at the eastern edge of the Wabasha Commercial District, is the major bisecting street, intersecting Highway 61 at the southwest edge of the city and terminating at the bridge which leads to Nelson, Wisconsin. As the buildings stretch westerly along Main Street, their commercial density decreases and residences predominate at its edge. The district terminates at Bridge Street and is anchored by the Anderson House, a 1978 National Register Property.

The buildings in the Wabasha Commercial District were built primarily in the latter half of the 19th century. Of the 59 principal buildings that comprise the district (excluding outbuildings not specified), only 15 were built after 1900. The commercial buildings present strong similarities in scale, form, materials and stylistic features. The majority are two stories, many constructed of locally produced brick or brick veneer, have flat or shed roofs and are representative of the vernacular Italianate Commercial style. Modest ornamentation composed of simple brick relief cornices and stone sills and keystones are features found on the majority of the buildings. Only in the window styles is variety readily apparent and, then, only within a narrow scope. Segmental arch, round arch and rectangular styles predominate. Although numerous alterations have been made to individual storefronts, the integrity of the street scape has been preserved.