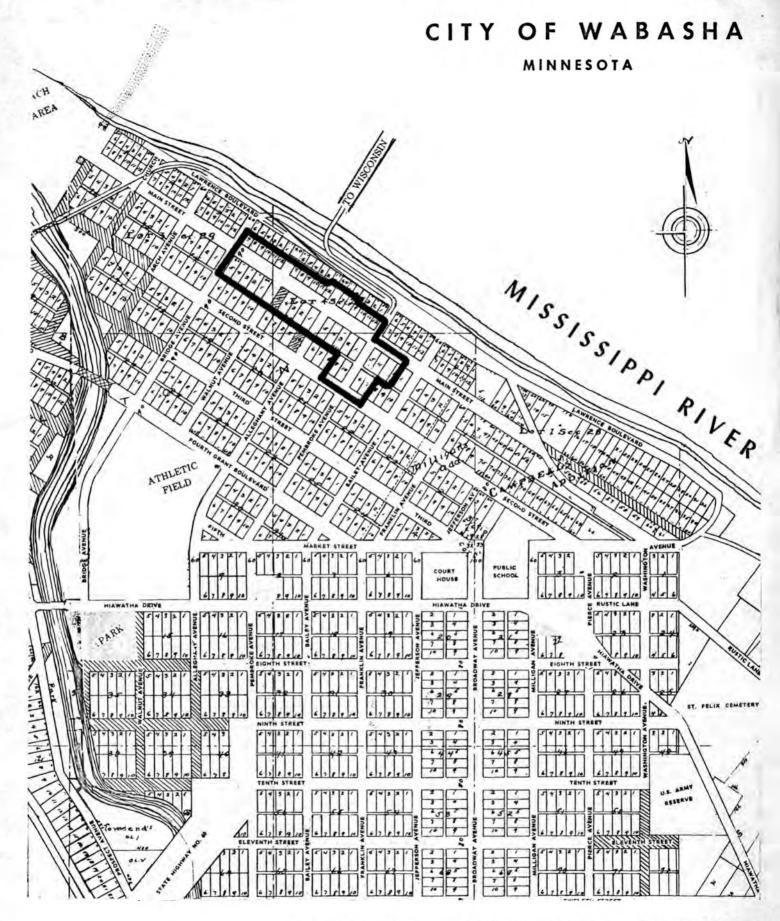

#### Describe the present and original (if known) physical appearance

The Wabasha Commercial District is situated on a flat terrace above, and running parallel to, the Mississippi River. It stretches east and west approximately three and one-half blocks along Main Street and one block north and south, running perpendicular to the river along Pembroke. Pembroke, located at the eastern edge of the Wabasha Commercial District, is the major bisecting street, intersecting Highway 61 at the southwest edge of the city and terminating at the bridge which leads to Nelson, Wisconsin. As the buildings stretch westerly along Main Street, their commercial density decreases and residences predominate at its edge. The district terminates at Bridge Street and is anchored by the Anderson House, a 1978 National Register Property.

The buildings in the Wabasha Commercial District were built primarily in the latter half of the 19th century. Of the 59 principal buildings that comprise the district (excluding outbuildings not specified), only 15 were built after 1900. The commercial buildings present strong similarities in scale, form, materials and stylistic features. The majority are two stories, many constructed of locally produced brick or brick veneer, have flat or shed roofs and are representative of the vernacular Italianate Commercial style. Modest ornamentation composed of simple brick relief cornices and stone sills and keystones are features found on the majority of the buildings. Only in the window styles is variety readily apparent and, then, only within a narrow scope. Segmental arch, round arch and rectangular styles predominate. Although numerous alterations have been made to individual storefronts, the integrity of the street scape has been preserved.