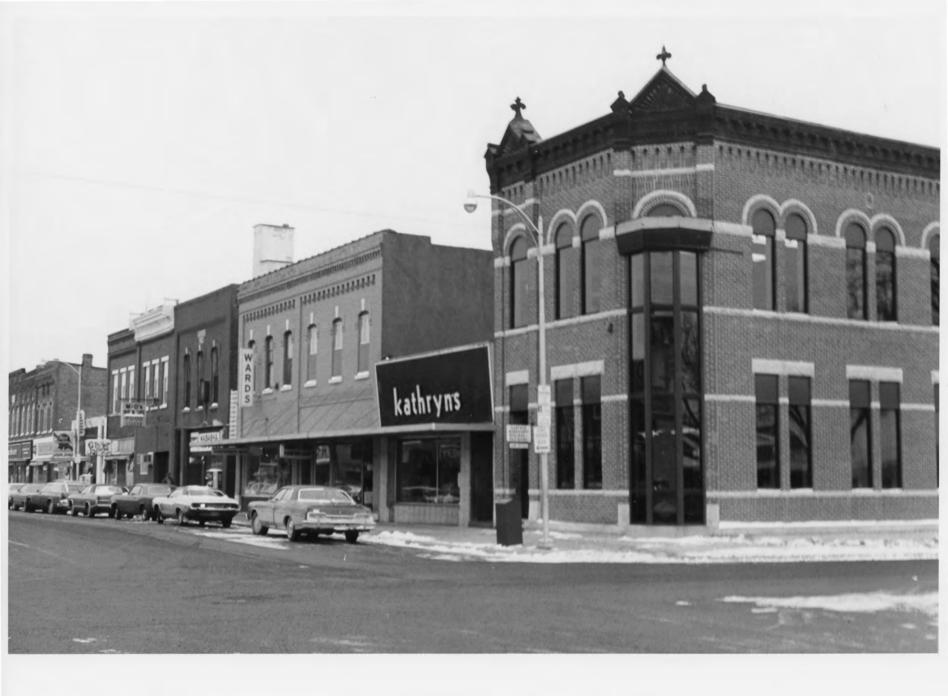

PAGE

4

M & O Bar and Cafe 134 West Main Wabasha, MN

Wabasha Feed 128 West Main Wabasha, MN

Wards 122 West Main Wabasha, MN

Abbott Wise Furniture 116 West Main Wabasha, MN

Kathryn's 110 West Main Wabasha, MN

#### NATIONAL REGISTER OF HISTORIC PLACES INVENTORY -- NOMINATION FORM

DATE ENTERED

Wabasha Commercial District

CONTINUATION SHEET

ITEM NUMBER

7 PAGE 10

- 23. 180 West Main, Kuhn Block, 1868-1874 (Andy's Hardware). Two story; red brick; patterned brick relief cornice; (west section, 1868) three bay delinated by brick pilasters at second story level, arched windows (altered infill at top) with stone sills and keystones, name and date block; stone stringcourse between stories. Storefront altered.
- 24. 162 West Main, William Hucke Building, 1889 (Coast to Coast). Two story; red brick; patterned brick relief cornice; corner pilasters; three bay at second story level with center paired segmental arch windows, stone sills and keystones and stone and brick window surrounds. Storefront altered. One story east addition, 1966.
- 26. 142 West Main, John Swirtz, 1880 (Ginger Jar). Two story; red brick; shallow brick relief cornice; rectangular windows with stone lintels and continuous sills at second story level. Storefront altered.
- 27. 134 West Main, Joseph and Jake Tenney, Ca. 1886 (M & O Bar and Cafe). Two story; painted brick; patterned wood cornice with corner finials; rectangular windows (tops have altered infill) with stone lintels and sills at second story level. Storefront altered.
- 28. 128 West Main, IOOF, 1882 (Wabasha Feed). Two story; brick, stucco covered; segmental arch windows with stone sills and keystones, name and date block at second story level. Altered.
- 29. 122 West Main, Conrad Kuehn, 1880 (Wards). Two story; red brick; patterned brick relief cornice; facade divided into two bays by pilasters; segmental arch windows, stone sills and keystones at second story level. (This building and the adjacent structure at 116 West Main have been partially altered to present a single facade.)
- 30. 116 West Main, John Schwirtz, Ca. 1882 (Abbott Wise Furniture). (see #29--122 West Main for description.)
- 31. 110 West Main, John Schmidt, 1866 (Kathryn's). One story brick. This building was extensively altered in 1951 leaving virtually none of the original fabric intact.