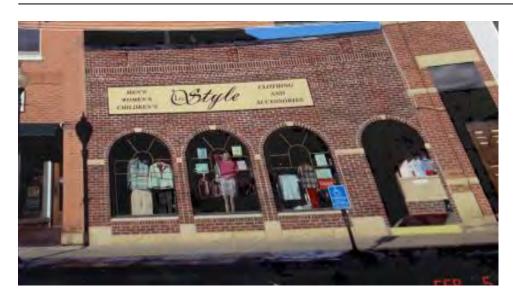

#### NATIONAL REGISTER OF HISTORIC PLACES INVENTORY -- NOMINATION FORM

DATE ENTERED

Wabasha Commercial District

CONTINUATION SHEET

ITEM NUMBER

7 PAGE 10

- 23. 180 West Main, Kuhn Block, 1868-1874 (Andy's Hardware). Two story; red brick; patterned brick relief cornice; (west section, 1868) three bay delinated by brick pilasters at second story level, arched windows (altered infill at top) with stone sills and keystones, name and date block; stone stringcourse between stories. Storefront altered.
- 24. 162 West Main, William Hucke Building, 1889 (Coast to Coast). Two story; red brick; patterned brick relief cornice; corner pilasters; three bay at second story level with center paired segmental arch windows, stone sills and keystones and stone and brick window surrounds. Storefront altered. One story east addition, 1966.
- 26. 142 West Main, John Swirtz, 1880 (Ginger Jar). Two story; red brick; shallow brick relief cornice; rectangular windows with stone lintels and continuous sills at second story level. Storefront altered.
- 27. 134 West Main, Joseph and Jake Tenney, Ca. 1886 (M & O Bar and Cafe). Two story; painted brick; patterned wood cornice with corner finials; rectangular windows (tops have altered infill) with stone lintels and sills at second story level. Storefront altered.
- 28. 128 West Main, IOOF, 1882 (Wabasha Feed). Two story; brick, stucco covered; segmental arch windows with stone sills and keystones, name and date block at second story level. Altered.
- 29. 122 West Main, Conrad Kuehn, 1880 (Wards). Two story; red brick; patterned brick relief cornice; facade divided into two bays by pilasters; segmental arch windows, stone sills and keystones at second story level. (This building and the adjacent structure at 116 West Main have been partially altered to present a single facade.)
- 30. 116 West Main, John Schwirtz, Ca. 1882 (Abbott Wise Furniture). (see #29--122 West Main for description.)
- 31. 110 West Main, John Schmidt, 1866 (Kathryn's). One story brick. This building was extensively altered in 1951 leaving virtually none of the original fabric intact.