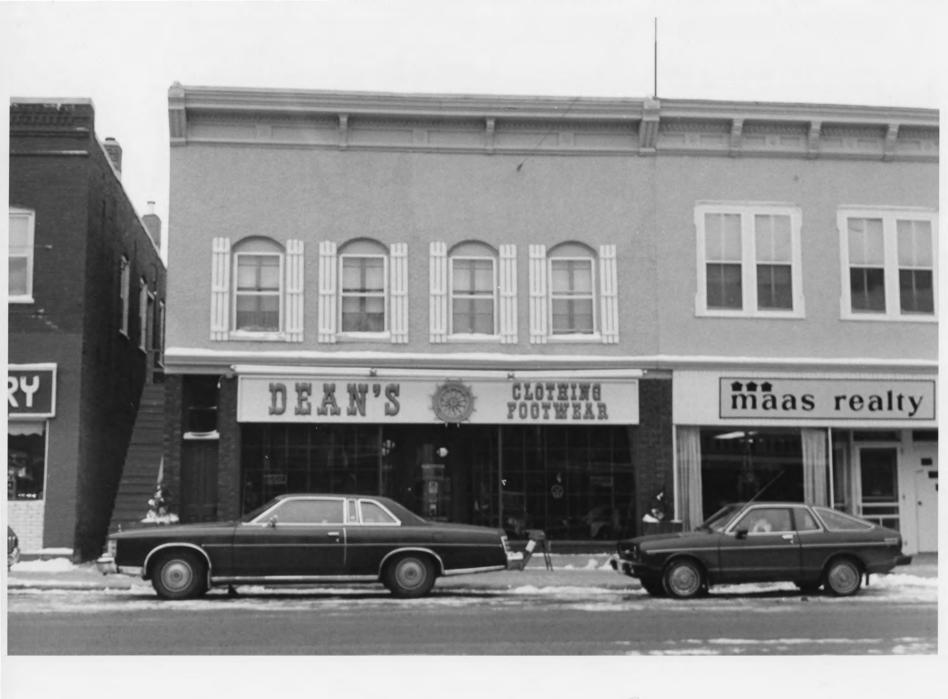

#### NATIONAL REGISTER OF HISTORIC PLACES INVENTORY -- NOMINATION FORM

Wabasha Commercial District

CONTINUATION SHEET

ITEM NUMBER

PAGE

5

Maas Realty 149 West Main Wabasha, MN

Dean's Clothing 143 West Main Wabasha, MN

#### Statement of Significance (in one paragraph)

The Wabasha Commercial District is significant as a cohesive unit of architecture, representative of progressive commerce, yet ever mindful of its heritage. From its earliest beginnings as a small river settlement known as Cratte's Landing, Wabasha's commercial patterns of development can be traced through its built environment. Early frame buildings, later replaced by brick, housed many of the same type of commercial establishments which can be seen in the district today. Characteristic examples of this continuity of building use are: 333 West Main, the Anderson House which has operated continuously as a hotel for 124 years; 180 West Main, Andy's Hardware Store which began as a dry goods store in 1868; and 143 West Main which orginally housed a boot and shoe business operated by the same family from 1871 until 1972 when it was sold and became Dean's Clothing Store.