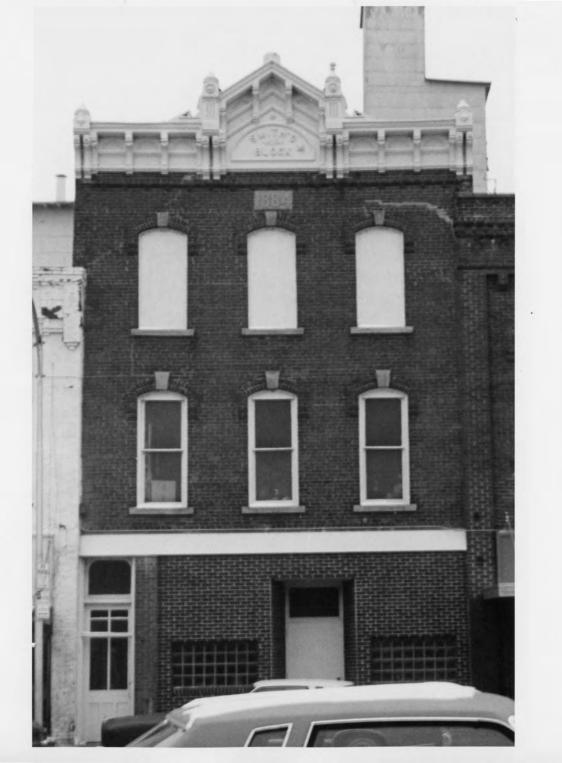

#### NATIONAL REGISTER OF HISTORIC PLACES INVENTORY -- NOMINATION FORM

DATE ENTERED

Wabasha Commercial District

CONTINUATION SHEET

ITEM NUMBER

PAGE

- 14. 207 West Main, H. H. Jewell, 1880 (Wabasha Bowl). Two story; brick; relief brick cornice; arched windows with stone sills and keystones at second story level; name and date block; east facade is five bay divided by two story pilasters; brick relief course between stories; one story addition at rear. Altered at lower level.
- 15. 130 Alleghany, John Thill Blacksmith Shop, 1889 (Speed Wash). Two story; painted brick; patterned brick relief cornice. Ground floor altered.
- 17. 248 West Main, R. E. Jones & Company, 1890 (storefront vacant). Two story; brick veneer, stucco covered. Altered.
- 18. 236 West Main, R. F. Johnson & C. Jellison, 1888 (Wabasha Cleaning Works storage). Two story; brick veneer, painted; asymmetrical; bracketed cornice with finials at corners and flanking center pediment; rectangular windows at second level with pedimented hood moulds; storefront has rectangular window flanked by narrow vertical lights, side entrance, pedimented hood moulds over both. Building appears intact.
- 19. 234 West Main, Peoples Bank, Ca. 1895 (Wabasha Cleaning Works). Two story; iron-clad frame; two bay; paired rectangular windows at second story level. Altered.
- 218-224 West Main, S. S. Campbell, Ca. 1870 (Every Day Store and Schuth's Sales and Service). Two story; painted brick; patterned brick relief cornice; two bay at second story level, six segmental arch windows with brick surrounds. Storefront altered.
- 21. 212 West Main, Smith's Block, Moses Smith, 1884 (International Milling storage). Three story; red brick; elaborate bracketed cornice, paired brackets at corners and flanking center pediment, name and date block; segmental arch windows with brick surrounds, stone keystones at second and third stories (third story windows have altered infill). Storefront altered.
- 22. 200 West Main, Masonic Block, 1880 (Valley Publications). Two story; red brick; patterned brick relief cornice with stepped center crest, name and date block; two bay delinated by brick pilasters at second story level, segmental arch windows with stone sills and keystones (all with altered infill); east facade has three bays delinated by two story pilasters, windows (all with altered infill) have two, three, two rhythm; brick relief course between stories. Storefront altered.