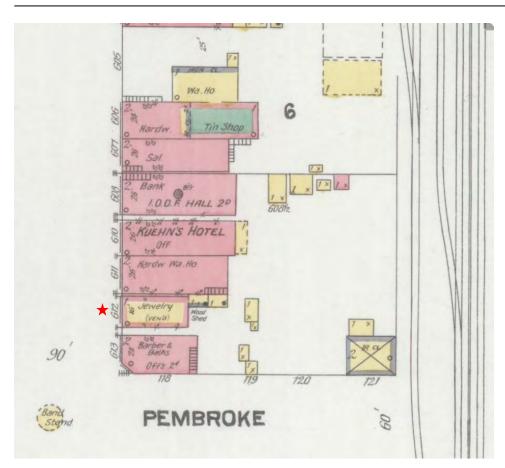

Schurhammer Jewelry and Family Bakery 131-137 West Main Wabasha, MN

Ben Franklin and Wabasha Pharmacy 117-125 West Main Wabasha, MN

and

First State Bank 111 West Main Wabasha, MN

Wabasha Furniture Mart and Pem Theatre 148-156 Pembroke Wabasha, MN

Rogers Barber Shop 125 Pembroke Wabasha, MN

Wabasha Electric 131 Pembroke Wabasha, MN John Wodele Jr. 128 2nd Street West Wabasha, MN 55981

Gary D. Stumpf 1224 Rustic Lane Wabasha, MN 55981

Myron E. Snesrud & Charles M. Guthrie 662 7th Street Northwest Rochester, MN 55901

FOR NPS USE ONLY MAR 18 1982 RECEIVED

#### NATIONAL REGISTER OF HISTORIC PLACES INVENTORY -- NOMINATION FORM

DATE ENTERED

Wabasha Commercial District

CONTINUATION SHEET

ITEM NUMBER

PAGE

- 14. 207 West Main, H. H. Jewell, 1880 (Wabasha Bowl). Two story; brick; relief brick cornice; arched windows with stone sills and keystones at second story level; name and date block; east facade is five bay divided by two story pilasters; brick relief course between stories; one story addition at rear. Altered at lower level.
- 15. 130 Alleghany, John Thill Blacksmith Shop, 1889 (Speed Wash). Two story; painted brick; patterned brick relief cornice. Ground floor altered.
- 17. 248 West Main, R. E. Jones & Company, 1890 (storefront vacant). Two story; brick veneer, stucco covered. Altered.
- 18. 236 West Main, R. F. Johnson & C. Jellison, 1888 (Wabasha Cleaning Works storage). Two story; brick veneer, painted; asymmetrical; bracketed cornice with finials at corners and flanking center pediment; rectangular windows at second level with pedimented hood moulds; storefront has rectangular window flanked by narrow vertical lights, side entrance, pedimented hood moulds over both. Building appears intact.
- 19. 234 West Main, Peoples Bank, Ca. 1895 (Wabasha Cleaning Works). Two story; iron-clad frame; two bay; paired rectangular windows at second story level. Altered.
- 218-224 West Main, S. S. Campbell, Ca. 1870 (Every Day Store and Schuth's Sales and Service). Two story; painted brick; patterned brick relief cornice; two bay at second story level, six segmental arch windows with brick surrounds. Storefront altered.
- 21. 212 West Main, Smith's Block, Moses Smith, 1884 (International Milling storage). Three story; red brick; elaborate bracketed cornice, paired brackets at corners and flanking center pediment, name and date block; segmental arch windows with brick surrounds, stone keystones at second and third stories (third story windows have altered infill). Storefront altered.
- 22. 200 West Main, Masonic Block, 1880 (Valley Publications). Two story; red brick; patterned brick relief cornice with stepped center crest, name and date block; two bay delinated by brick pilasters at second story level, segmental arch windows with stone sills and keystones (all with altered infill); east facade has three bays delinated by two story pilasters, windows (all with altered infill) have two, three, two rhythm; brick relief course between stories. Storefront altered.

FOR NPS USE ONLY
RECEIVED MAR 1 8 1982

#### NATIONAL REGISTER OF HISTORIC PLACES INVENTORY -- NOMINATION FORM

DATE ENTERED

Wabasha Commercial District

CONTINUATION SHEET

ITEM NUMBER

7 PAGE 10

- 23. 180 West Main, Kuhn Block, 1868-1874 (Andy's Hardware). Two story; red brick; patterned brick relief cornice; (west section, 1868) three bay delinated by brick pilasters at second story level, arched windows (altered infill at top) with stone sills and keystones, name and date block; stone stringcourse between stories. Storefront altered.
- 24. 162 West Main, William Hucke Building, 1889 (Coast to Coast). Two story; red brick; patterned brick relief cornice; corner pilasters; three bay at second story level with center paired segmental arch windows, stone sills and keystones and stone and brick window surrounds. Storefront altered. One story east addition, 1966.
- 26. 142 West Main, John Swirtz, 1880 (Ginger Jar). Two story; red brick; shallow brick relief cornice; rectangular windows with stone lintels and continuous sills at second story level. Storefront altered.
- 27. 134 West Main, Joseph and Jake Tenney, Ca. 1886 (M & O Bar and Cafe). Two story; painted brick; patterned wood cornice with corner finials; rectangular windows (tops have altered infill) with stone lintels and sills at second story level. Storefront altered.
- 28. 128 West Main, IOOF, 1882 (Wabasha Feed). Two story; brick, stucco covered; segmental arch windows with stone sills and keystones, name and date block at second story level. Altered.
- 29. 122 West Main, Conrad Kuehn, 1880 (Wards). Two story; red brick; patterned brick relief cornice; facade divided into two bays by pilasters; segmental arch windows, stone sills and keystones at second story level. (This building and the adjacent structure at 116 West Main have been partially altered to present a single facade.)
- 30. 116 West Main, John Schwirtz, Ca. 1882 (Abbott Wise Furniture). (see #29--122 West Main for description.)
- 31. 110 West Main, John Schmidt, 1866 (Kathryn's). One story brick. This building was extensively altered in 1951 leaving virtually none of the original fabric intact.