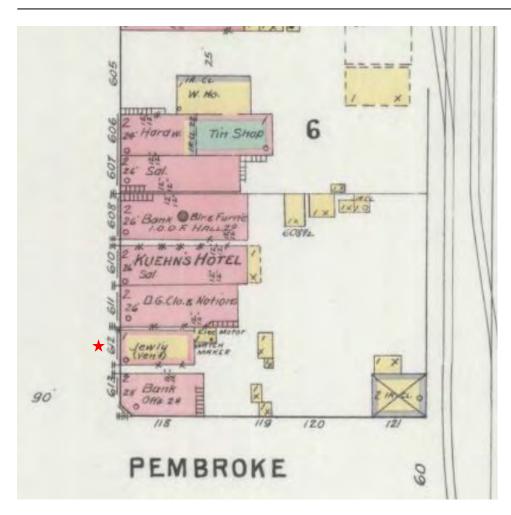

#### NATIONAL REGISTER OF HISTORIC PLACES INVENTORY -- NOMINATION FORM

DATE ENTERED

Wabasha Commercial District

CONTINUATION SHEET

ITEM NUMBER

PAGE

11

- 32. 100 West Main, Peoples Bank, 1886 (Gartner, Burkhardt, Shulman, Ekstrand, Attorneys at Law). Two story; red brick; elaborate wooden cornice with finials, date block; relief brick ornament below cornice; windows are arched with stone and brick ornamentation and continuous stone sill at second story level, rectangular with stone lintels and continuous sills at street level; stone watertable. Remodeling altered original corner entrance, now glazed through second story.
- 35. 157 West Main, Charles Hermann, 1882 (Norb Flicek Insurance). Two story; covered brick; arched windows at second story level, stone sills. Altered.
- 36. 149 West Main, A. D. Southworth & W. Casporis, 1884 (Maas Realty). Two story; brick, stucco covered; bracketed wood cornice; paired rectangular windows at second story level; stringcourse delinates stories. Storefront altered.
- 37. 143 West Main, Joseph Meyer, 1871 (Dean's Clothing). Two story; brick veneer, stucco covered; simple bracketed wood cornice; segmental arch windows at second story level; stringcourse delinates stories. Storefront altered.
- 38. 131-137 West Main, Lawrence Ginthner, 1867 (Schurhammer Jewelry and Family Bakery). Two story; painted brick; simple brick cornice; segmental arch windows, stone sills at second story level. Storefront altered.
- 39. 117-125 West Main, Samuel Hirschey and Son, Ca. 1886 (Ben Franklin and Wabasha Pharmacy). Two story; red brick; simple brick cornice; facade divided into two bays by two story brick pilasters; segmental arch windows, stone sills and keystones at second story level. Altered.
- 40. 111 West Main, Samuel Hirschey, Hirschey Block, 1874-Ca. 1893 (First State Bank fronting Main, Hiawatha Plumbing, C. R. Smit and Our Lady Beauty fronting Pembroke). 1874, First State Bank Section. Two story (additional half story removed in 1949); red brick; bays, at second story level, delinated by segmental arch windows with patterned relief brick ornamentation above, and set in slight recess from, facade, stone sills; relief brick course between first and second stories intact on east facade. Street level has arched and rectangular windows fronting Pembroke; stone watertable. Storefront altered.

(see continuation sheet)

\*(NOTE: 124 and 126-36 Pembroke demolished 1981. See addendum on continuation sheet.)

FOR NPS USE ONLY

RECEIVED

7

MAR 18 1982

### NATIONAL REGISTER OF HISTORIC PLACES INVENTORY -- NOMINATION FORM

DATE ENTERED

Wabasha Commercial District

CONTINUATION SHEET

ITEM NUMBER

PAGE 12

- 40. (Continued)
  - 1874, Hiawatha Plumbing section. Two story; red brick; arched windows with brick surrounds, stone sills at second story level; stringcourse delinates stories. Street level features series of arched windows and doors (tops with altered infill) supported by brick piers.

    Ca. 1893, C. R. Smit and Our Lady Beauty section. Two story; red brick; rectangular windows, stone lintels and sills at second story level; stringcourse delinates stories. Street level has six bays divided by slender iron columns.
- 42. 164 Pembroke (This building shares common address with adjacent building to south), First Merchants State Bank, 1912 (Wallace Supply storage). Two story; brick; relief brick cornice; corner pilasters; rectangular windows with relief brick ornament above, stone sills. Storefront altered.
- 43. 164-176 Pembroke, Witmore-Tenney Block, Ca. 1888 (Wallace Supply and Realty World). Two story; brick; patterned relief brick cornice; two story pilasters delinate two bay facade; segmental arch windows, stone sills and keystones at second story level; stringcourse between stories intact on Second Street facade. Storefront altered.
- 44. 171 Pembroke, L. Pfeilisticker, 1874 (Eagle Sports). Two story; brick; rectangular windows, stone sills at second story level. Altered.
- 46. 161 Pembroke, H. Toben, 1894 (H & R Block). Two story; brick; shallow brick relief cornice; rectangular windows, stone lintels and sills at second story level; metal bracketed pent roof between stories; iron columns flank center entry at ground floor. Storefront partially altered.
- 47. 155 Pembroke, Peoples Bank, 1892 (American Legion). Two story; brick; patterned brick relief cornice; rectangular windows, stone lintels and sills at second story level; stone stringcourse delinates stories. Storefront altered.
- 48. 155 Pembroke (This building shares common address with adjacent building to south), Valentine Shebat, 1875 (Wabasha Legion Annex). Two story; red brick; brick relief cornice with name block above cornice line; second story level features three trefoil style panels in brick relief, elliptical arch window in center panel flanked by single round arch, moulded stone surrounds, keystones and sills; stone stringcourse delinates stories. Storefront altered.