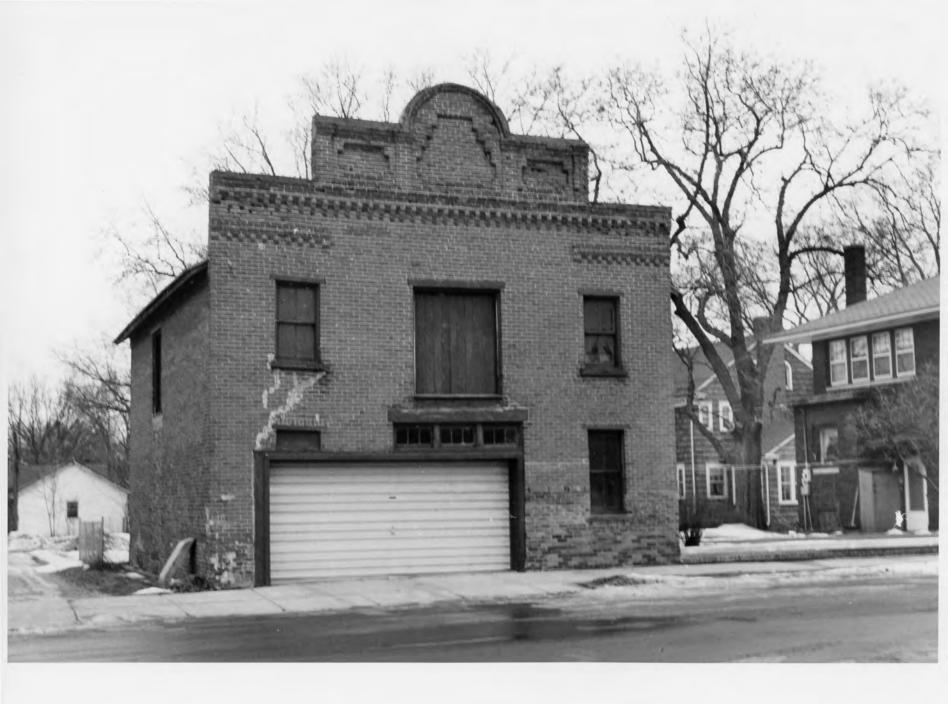

### NATIONAL REGISTER OF HISTORIC PLACES INVENTORY -- NOMINATION FORM

Wabasha Commercial District

CONTINUATION SHEET

ITEM NUMBER

PAGE

- 5. 336 West Main, Ida Anderson House, 1913 (Rivers Residence). Two story; frame, stucco covered; gable roof with low three light dormer; symmetrical facade; center entry with gable roof.
- 6. 318 West Main, Carver House, Ca. 1915 (Schmidt Residence). One and one-half story; frame, stucco covered; gable roof with three windowed dormer; one story enclosed porch across front, side entry.
- 7. 307 West Main, Duncan McKinzie Livery Stable, 1887 (International Milling Company storage). One and one-half story; brick, stucco covered; gable roof; false front; arched window at front (second window visable with altered infill), remaining windows are rectangular; square service opening in front at second level. Altered.
- 8. 257 West Main, Wabasha City Hall, 1894. Two story; brick covered with stucco; asymmetrical; entry, at base of three story bell tower (third story removed in 1940), has two sided arch supported by single pillar at corner; rectangular windows above each arch at second story level; remainder of windows at second level are segmental arched; rectangular windows at first level in front only. One story jail (unused) attached at rear of building. Altered. In addition, there are two one-story brick buildings behind the City Hall building. One, attached to the rear of the jail by a small frame garage, is the Wabasha Water Works, Ca. 1915. The second, built in 1894, is unattached to the Water Works and served as City storage. It has a raised cornice with stone coping.
- 9. 251 West Main, F. H. Hurd, 1899 (Sass Residence). Two story; iron-clad frame; gable roof; side hall plan; gabled porch entry.
- 10. 245 West Main, W. W. Stultz, J. McGuire, 1899 (Pearl's Beauty Shop). Two story; iron-clad frame. Altered.
- 219 West Main, C. C. Hirschey, Louis Capp, Ca. 1920 (Dan McGuiness & Associates). Two story; brick veneer; paired rectangular windows at second story level. Altered.
- 13. 213 West Main, W. R. Morton, 1880 (Old and New Shoppe). Two story; brick veneer; three bay; arched windows with keystones at second level; storefront features iron pillars flanking center entry.