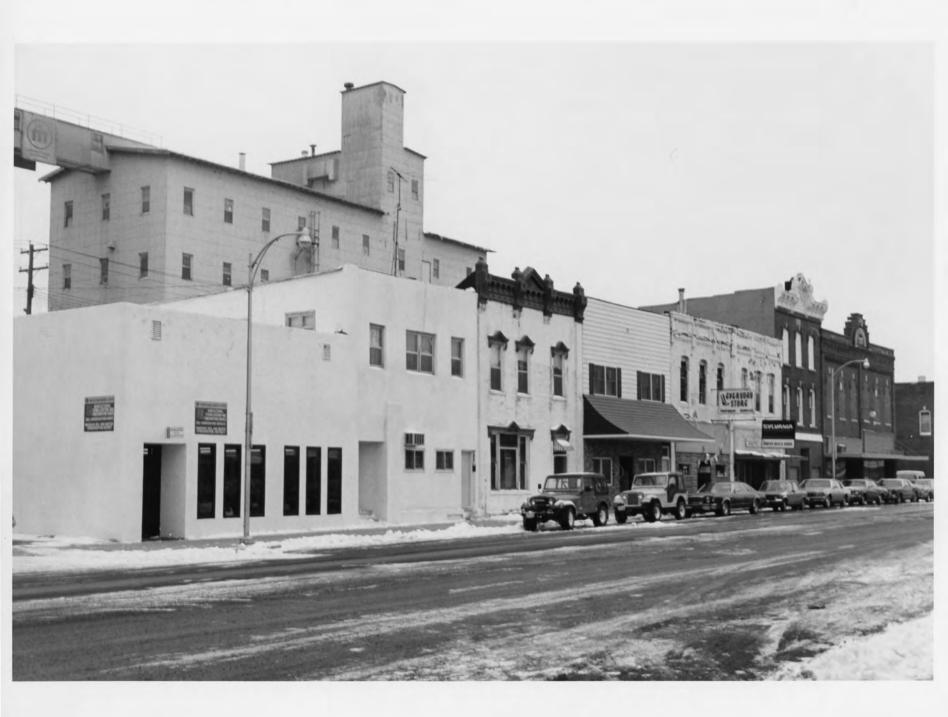

The buildings in the Wabasha Commercial District were built primarily in the latter half of the 19th century. Of the 59 principal buildings that comprise the district (excluding outbuildings not specified), only 15 were built after 1900. The commercial buildings present strong similarities in scale, form, materials and stylistic features. The majority are two stories, many constructed of locally produced brick or brick veneer, have flat or shed roofs and are representative of the vernacular Italianate Commercial style. Modest ornamentation composed of simple brick relief cornices and stone sills and keystones are features found on the majority of the buildings. Only in the window styles is variety readily apparent and, then, only within a narrow scope. Segmental arch, round arch and rectangular styles predominate. Although numerous alterations have been made to individual storefronts, the integrity of the street scape has been preserved.

Eight buildings have been classified non-contributing because they are incompatible in period, style and/or material with other buildings in the district or because of extensive later alterations. These buildings are grouped together at the end of the individual list of buildings in the district.