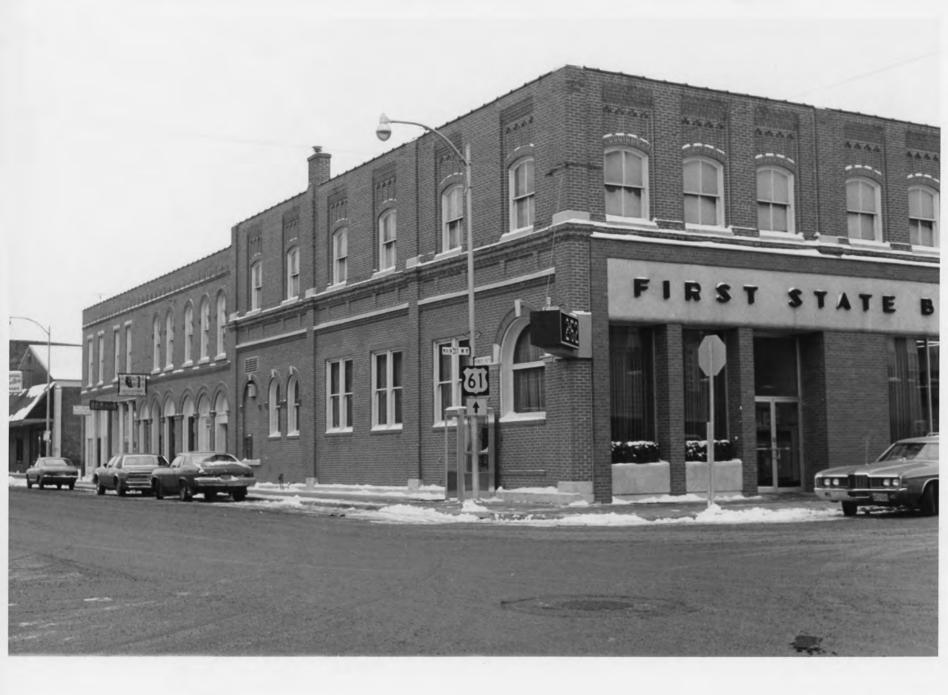

#### NATIONAL REGISTER OF HISTORIC PLACES INVENTORY -- NOMINATION FORM

DATE ENTERED

Wabasha Commercial District

CONTINUATION SHEET

ITEM NUMBER

PAGE

11

- 32. 100 West Main, Peoples Bank, 1886 (Gartner, Burkhardt, Shulman, Ekstrand, Attorneys at Law). Two story; red brick; elaborate wooden cornice with finials, date block; relief brick ornament below cornice; windows are arched with stone and brick ornamentation and continuous stone sill at second story level, rectangular with stone lintels and continuous sills at street level; stone watertable. Remodeling altered original corner entrance, now glazed through second story.
- 35. 157 West Main, Charles Hermann, 1882 (Norb Flicek Insurance). Two story; covered brick; arched windows at second story level, stone sills. Altered.
- 36. 149 West Main, A. D. Southworth & W. Casporis, 1884 (Maas Realty). Two story; brick, stucco covered; bracketed wood cornice; paired rectangular windows at second story level; stringcourse delinates stories. Storefront altered.
- 37. 143 West Main, Joseph Meyer, 1871 (Dean's Clothing). Two story; brick veneer, stucco covered; simple bracketed wood cornice; segmental arch windows at second story level; stringcourse delinates stories. Storefront altered.
- 38. 131-137 West Main, Lawrence Ginthner, 1867 (Schurhammer Jewelry and Family Bakery). Two story; painted brick; simple brick cornice; segmental arch windows, stone sills at second story level. Storefront altered.
- 39. 117-125 West Main, Samuel Hirschey and Son, Ca. 1886 (Ben Franklin and Wabasha Pharmacy). Two story; red brick; simple brick cornice; facade divided into two bays by two story brick pilasters; segmental arch windows, stone sills and keystones at second story level. Altered.
- 40. 111 West Main, Samuel Hirschey, Hirschey Block, 1874-Ca. 1893 (First State Bank fronting Main, Hiawatha Plumbing, C. R. Smit and Our Lady Beauty fronting Pembroke). 1874, First State Bank Section. Two story (additional half story removed in 1949); red brick; bays, at second story level, delinated by segmental arch windows with patterned relief brick ornamentation above, and set in slight recess from, facade, stone sills; relief brick course between first and second stories intact on east facade. Street level has arched and rectangular windows fronting Pembroke; stone watertable. Storefront altered.

(see continuation sheet)

\*(NOTE: 124 and 126-36 Pembroke demolished 1981. See addendum on continuation sheet.)

FOR NPS USE ONLY

RECEIVED

7

MAR 18 1982

### NATIONAL REGISTER OF HISTORIC PLACES INVENTORY -- NOMINATION FORM

DATE ENTERED

Wabasha Commercial District

CONTINUATION SHEET

ITEM NUMBER

PAGE 12

- 40. (Continued)
  - 1874, Hiawatha Plumbing section. Two story; red brick; arched windows with brick surrounds, stone sills at second story level; stringcourse delinates stories. Street level features series of arched windows and doors (tops with altered infill) supported by brick piers.

    Ca. 1893, C. R. Smit and Our Lady Beauty section. Two story; red brick; rectangular windows, stone lintels and sills at second story level; stringcourse delinates stories. Street level has six bays divided by slender iron columns.
- 42. 164 Pembroke (This building shares common address with adjacent building to south), First Merchants State Bank, 1912 (Wallace Supply storage). Two story; brick; relief brick cornice; corner pilasters; rectangular windows with relief brick ornament above, stone sills. Storefront altered.
- 43. 164-176 Pembroke, Witmore-Tenney Block, Ca. 1888 (Wallace Supply and Realty World). Two story; brick; patterned relief brick cornice; two story pilasters delinate two bay facade; segmental arch windows, stone sills and keystones at second story level; stringcourse between stories intact on Second Street facade. Storefront altered.
- 44. 171 Pembroke, L. Pfeilisticker, 1874 (Eagle Sports). Two story; brick; rectangular windows, stone sills at second story level. Altered.
- 46. 161 Pembroke, H. Toben, 1894 (H & R Block). Two story; brick; shallow brick relief cornice; rectangular windows, stone lintels and sills at second story level; metal bracketed pent roof between stories; iron columns flank center entry at ground floor. Storefront partially altered.
- 47. 155 Pembroke, Peoples Bank, 1892 (American Legion). Two story; brick; patterned brick relief cornice; rectangular windows, stone lintels and sills at second story level; stone stringcourse delinates stories. Storefront altered.
- 48. 155 Pembroke (This building shares common address with adjacent building to south), Valentine Shebat, 1875 (Wabasha Legion Annex). Two story; red brick; brick relief cornice with name block above cornice line; second story level features three trefoil style panels in brick relief, elliptical arch window in center panel flanked by single round arch, moulded stone surrounds, keystones and sills; stone stringcourse delinates stories. Storefront altered.

40. 111 West Main, Samuel Hirschey, Hirschey Block, 1874-ca.1893 (First State Bank fronting Main). Two story, (additional half story removed in 1949); red brick; bays at second story level delineated by segmental arched windows with patterned relief brick ornamentation above, slightly recessed between pilasters; relief brick course between first and second stories intact on east facade. Street level has arched and rectangular windows fronting on Pembroke. Main Street storefront altered.