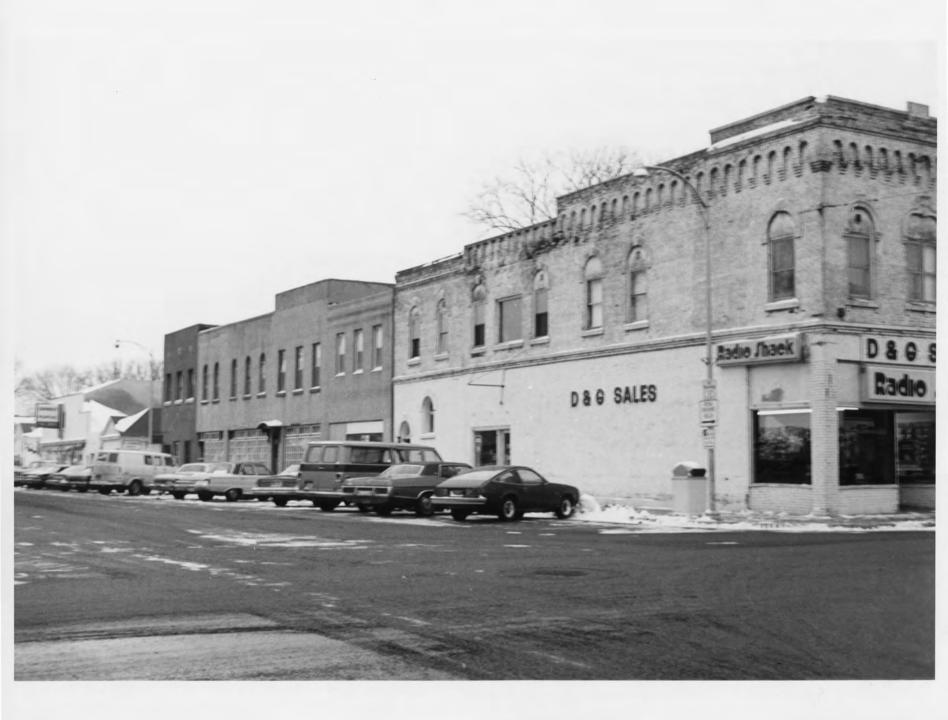

Jarstad Law Office 136 East Main Wabasha, MN

Wabasha Transfer Company Storage 128 2nd Street West Wabasha, MN

Radio Shack of Wabasha 105 Pembroke Wabasha, MN

Commercial Building 107 Pembroke Wabasha, MN

Lefty's TV Sales and Saunders Cafe 113-119 Pembroke Wabasha, MN

#### NATIONAL REGISTER OF HISTORIC PLACES INVENTORY -- NOMINATION FORM

Wabasha Commercial District CONTINUATION SHEET

ITEM NUMBER

7 PAGE

13

- 137 Pembroke, J. B. Finchy, Ca. 1910 (Solem Realty). One story; ironclad frame; simple wood bracketed cornice; side entry. Storefront altered.
- 131 Pembroke, Jacob Finchy, 1884 (Wabasha Electric). Two story; red 50. brick; patterned brick relief cornice; segmental arch windows, stone keystones and sills at second story level. Storefront altered.
- 51. 125 Pembroke, William Krull, 1887 (Rogers Barber Shop). Two story; red brick; patterned brick relief cornice; round arch windows (tops with altered infill), stone keystones and sills at second story level; relief brick course between first and second stories; storefront has three arched bays (tops with altered infill) with brick surrounds, stone keystones and ornamentation; iron columns flank center entry. Storefront partially altered.
- 52. 113-119 Pembroke, J. Odink, Ca. 1888 (Lefty's TV Sales and Saunders Cafe). Two story; painted brick; arched, brick relief cornice; round arch windows, stone sills and keystones at second story level; brick relief course between stories. North storefront appears partially intact, rectangular windows with iron columns flank recessed entry. South storefront altered.
- 107 Pembroke, Joseph Odink, Ca. 1878 (Storefront Vacant). Two story; red brick; arched relief brick cornice; arched windows with brick surrounds, stone keystones and sills at second story level; stone stringcourse delinates stories; storefront, essentially intact, features arched door and window openings supported by iron columns, brick and stone surrounds and stone sills and keystones.
- 54. 105 Pembroke, Joseph Odink, 1875 (Radio Shack of Wabasha). Two story; painted brick; arched relief brick cornice, date block above cornice line; second story features elliptical arch window flanked by round arch (altered infill at tops of arches), moulded stone surrounds, keystones and sills; stone and brick relief course delinates stories on west and north facades; second story level on north facade has one square window, remainder are round arch with brick surrounds, stone keystones and sills. Storefront altered.
- 55. 116 East Main, William Krull, 1888 (Math Schuth Insurance). Two story; brick, stucco covered. Rectangular windows at second story level. Altered.