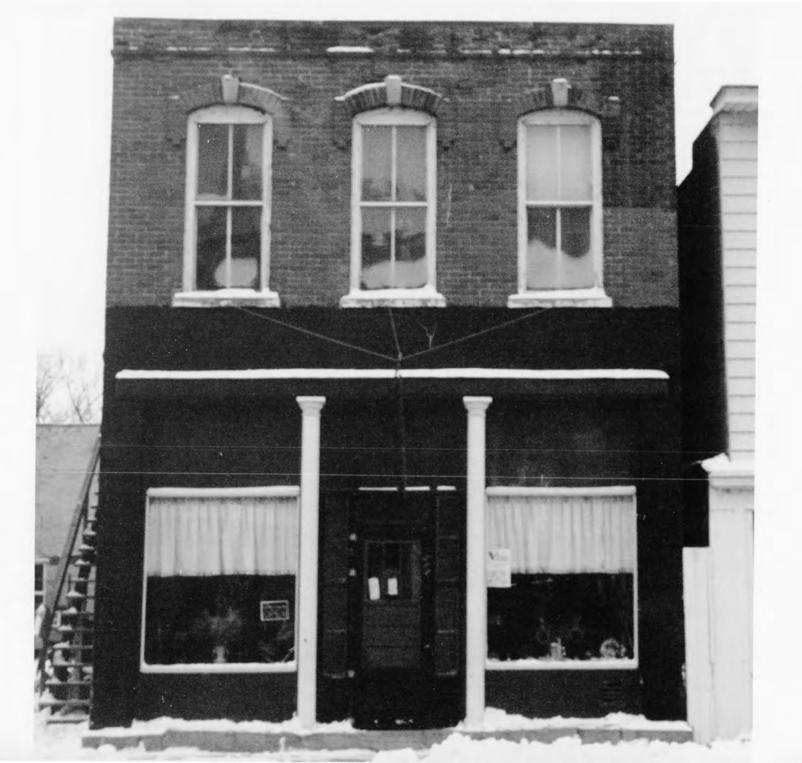

FOR NPS USE ONLY

RECEIVED

7

MAR 18 1982

#### NATIONAL REGISTER OF HISTORIC PLACES INVENTORY -- NOMINATION FORM

DATE ENTERED

Wabasha Commercial District

CONTINUATION SHEET

ITEM NUMBER

PAGE

11

- 32. 100 West Main, Peoples Bank, 1886 (Gartner, Burkhardt, Shulman, Ekstrand, Attorneys at Law). Two story; red brick; elaborate wooden cornice with finials, date block; relief brick ornament below cornice; windows are arched with stone and brick ornamentation and continuous stone sill at second story level, rectangular with stone lintels and continuous sills at street level; stone watertable. Remodeling altered original corner entrance, now glazed through second story.
- 35. 157 West Main, Charles Hermann, 1882 (Norb Flicek Insurance). Two story; covered brick; arched windows at second story level, stone sills. Altered.
- 36. 149 West Main, A. D. Southworth & W. Casporis, 1884 (Maas Realty). Two story; brick, stucco covered; bracketed wood cornice; paired rectangular windows at second story level; stringcourse delinates stories. Storefront altered.
- 37. 143 West Main, Joseph Meyer, 1871 (Dean's Clothing). Two story; brick veneer, stucco covered; simple bracketed wood cornice; segmental arch windows at second story level; stringcourse delinates stories. Storefront altered.
- 38. 131-137 West Main, Lawrence Ginthner, 1867 (Schurhammer Jewelry and Family Bakery). Two story; painted brick; simple brick cornice; segmental arch windows, stone sills at second story level. Storefront altered.
- 39. 117-125 West Main, Samuel Hirschey and Son, Ca. 1886 (Ben Franklin and Wabasha Pharmacy). Two story; red brick; simple brick cornice; facade divided into two bays by two story brick pilasters; segmental arch windows, stone sills and keystones at second story level. Altered.
- 40. 111 West Main, Samuel Hirschey, Hirschey Block, 1874-Ca. 1893 (First State Bank fronting Main, Hiawatha Plumbing, C. R. Smit and Our Lady Beauty fronting Pembroke). 1874, First State Bank Section. Two story (additional half story removed in 1949); red brick; bays, at second story level, delinated by segmental arch windows with patterned relief brick ornamentation above, and set in slight recess from, facade, stone sills; relief brick course between first and second stories intact on east facade. Street level has arched and rectangular windows fronting Pembroke; stone watertable. Storefront altered.