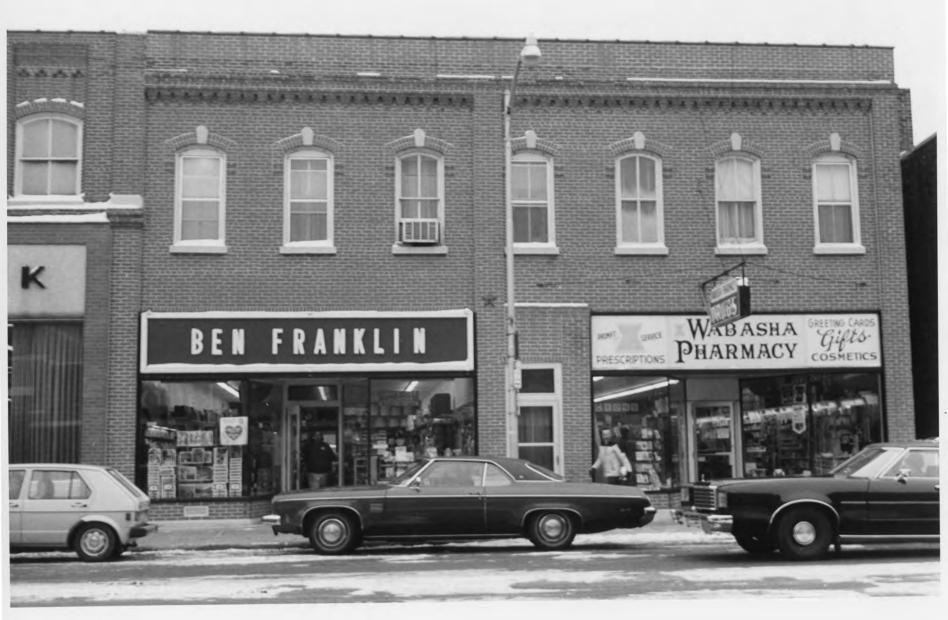

Jarstad Law Office 136 East Main Wabasha, MN

Wabasha Transfer Company Storage 128 2nd Street West Wabasha, MN

Radio Shack of Wabasha 105 Pembroke Wabasha, MN

Commercial Building 107 Pembroke Wabasha, MN

Lefty's TV Sales and Saunders Cafe 113-119 Pembroke Wabasha, MN

#### NATIONAL REGISTER OF HISTORIC PLACES INVENTORY -- NOMINATION FORM

DATE ENTERED

Wabasha Commercial District

CONTINUATION SHEET

ITEM NUMBER

PAGE

11

- 32. 100 West Main, Peoples Bank, 1886 (Gartner, Burkhardt, Shulman, Ekstrand, Attorneys at Law). Two story; red brick; elaborate wooden cornice with finials, date block; relief brick ornament below cornice; windows are arched with stone and brick ornamentation and continuous stone sill at second story level, rectangular with stone lintels and continuous sills at street level; stone watertable. Remodeling altered original corner entrance, now glazed through second story.
- 35. 157 West Main, Charles Hermann, 1882 (Norb Flicek Insurance). Two story; covered brick; arched windows at second story level, stone sills. Altered.
- 36. 149 West Main, A. D. Southworth & W. Casporis, 1884 (Maas Realty). Two story; brick, stucco covered; bracketed wood cornice; paired rectangular windows at second story level; stringcourse delinates stories. Storefront altered.
- 37. 143 West Main, Joseph Meyer, 1871 (Dean's Clothing). Two story; brick veneer, stucco covered; simple bracketed wood cornice; segmental arch windows at second story level; stringcourse delinates stories. Storefront altered.
- 38. 131-137 West Main, Lawrence Ginthner, 1867 (Schurhammer Jewelry and Family Bakery). Two story; painted brick; simple brick cornice; segmental arch windows, stone sills at second story level. Storefront altered.
- 39. 117-125 West Main, Samuel Hirschey and Son, Ca. 1886 (Ben Franklin and Wabasha Pharmacy). Two story; red brick; simple brick cornice; facade divided into two bays by two story brick pilasters; segmental arch windows, stone sills and keystones at second story level. Altered.
- 40. 111 West Main, Samuel Hirschey, Hirschey Block, 1874-Ca. 1893 (First State Bank fronting Main, Hiawatha Plumbing, C. R. Smit and Our Lady Beauty fronting Pembroke). 1874, First State Bank Section. Two story (additional half story removed in 1949); red brick; bays, at second story level, delinated by segmental arch windows with patterned relief brick ornamentation above, and set in slight recess from, facade, stone sills; relief brick course between first and second stories intact on east facade. Street level has arched and rectangular windows fronting Pembroke; stone watertable. Storefront altered.