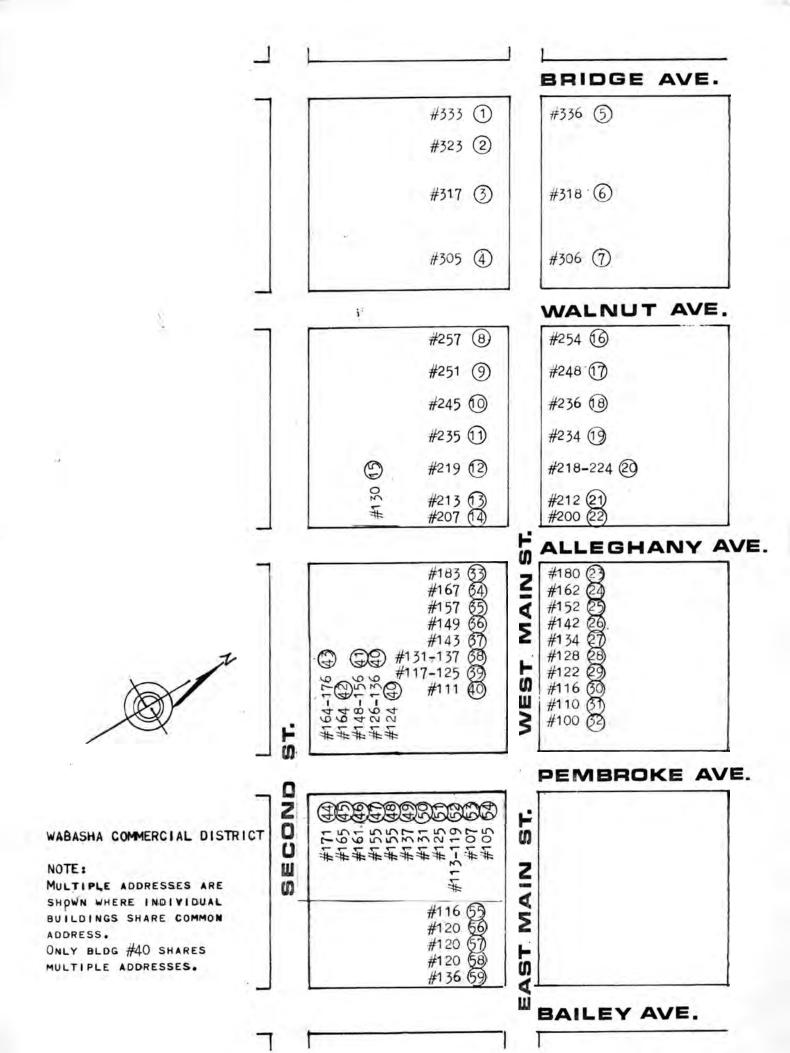

The individual buildings in the district are listed below and are organized in the following manner: current address, the name of the property owner at the time of construction (unless otherwise noted), the year of construction and, finally, the current tenant shown in parenthesis.

Eight buildings have been classified non-contributing because they are incompatible in period, style and/or material with other buildings in the district or because of extensive later alterations. These buildings are grouped together at the end of the individual list of buildings in the district.

- 333 West Main, Hurd House, 1856-1887 (Anderson House). Original section: two stories; red brick; gable roof. 1887 addition: three stories; red brick; simple rectangle with flat roof; two story wooden polygonal tower at northeastern corner beginning at second level; stories defined by brick band courses. National Register of Historic Places, 1978.
- 317 West Main, Adkins House, 1928 (Wodele Residence). Two story frame; gable roof; symmetrical facade; columned, gable roofed entry.
- 4. 305 West Main, Replogle House, 1916 (Ridley Residence). Two story; red brick; hip roof with projecting eaves; square plan; symmetrical facade; one story enclosed porch across front. Rear of 305 West Main, fronting Walnut, M. McKenzie, Ca. 1893. Two story brick veneer livery; gable roof; false front with stepped gable decorated with patterned brick relief; patterned brick cornice below, running width of facade; additional brick relief work below cornice; rectangular windows flanking service opening at second level. Ground floor altered.

### NATIONAL REGISTER OF HISTORIC PLACES INVENTORY -- NOMINATION FORM

Wabasha Commercial District

CONTINUATION SHEET

ITEM NUMBER

PAGE

- 5. 336 West Main, Ida Anderson House, 1913 (Rivers Residence). Two story; frame, stucco covered; gable roof with low three light dormer; symmetrical facade; center entry with gable roof.
- 6. 318 West Main, Carver House, Ca. 1915 (Schmidt Residence). One and one-half story; frame, stucco covered; gable roof with three windowed dormer; one story enclosed porch across front, side entry.
- 7. 307 West Main, Duncan McKinzie Livery Stable, 1887 (International Milling Company storage). One and one-half story; brick, stucco covered; gable roof; false front; arched window at front (second window visable with altered infill), remaining windows are rectangular; square service opening in front at second level. Altered.
- 8. 257 West Main, Wabasha City Hall, 1894. Two story; brick covered with stucco; asymmetrical; entry, at base of three story bell tower (third story removed in 1940), has two sided arch supported by single pillar at corner; rectangular windows above each arch at second story level; remainder of windows at second level are segmental arched; rectangular windows at first level in front only. One story jail (unused) attached at rear of building. Altered. In addition, there are two one-story brick buildings behind the City Hall building. One, attached to the rear of the jail by a small frame garage, is the Wabasha Water Works, Ca. 1915. The second, built in 1894, is unattached to the Water Works and served as City storage. It has a raised cornice with stone coping.
- 9. 251 West Main, F. H. Hurd, 1899 (Sass Residence). Two story; iron-clad frame; gable roof; side hall plan; gabled porch entry.
- 10. 245 West Main, W. W. Stultz, J. McGuire, 1899 (Pearl's Beauty Shop). Two story; iron-clad frame. Altered.
- 219 West Main, C. C. Hirschey, Louis Capp, Ca. 1920 (Dan McGuiness & Associates). Two story; brick veneer; paired rectangular windows at second story level. Altered.
- 13. 213 West Main, W. R. Morton, 1880 (Old and New Shoppe). Two story; brick veneer; three bay; arched windows with keystones at second level; storefront features iron pillars flanking center entry.

#### NATIONAL REGISTER OF HISTORIC PLACES INVENTORY -- NOMINATION FORM

DATE ENTERED

Wabasha Commercial District

CONTINUATION SHEET

ITEM NUMBER

PAGE

- 14. 207 West Main, H. H. Jewell, 1880 (Wabasha Bowl). Two story; brick; relief brick cornice; arched windows with stone sills and keystones at second story level; name and date block; east facade is five bay divided by two story pilasters; brick relief course between stories; one story addition at rear. Altered at lower level.
- 15. 130 Alleghany, John Thill Blacksmith Shop, 1889 (Speed Wash). Two story; painted brick; patterned brick relief cornice. Ground floor altered.
- 17. 248 West Main, R. E. Jones & Company, 1890 (storefront vacant). Two story; brick veneer, stucco covered. Altered.
- 18. 236 West Main, R. F. Johnson & C. Jellison, 1888 (Wabasha Cleaning Works storage). Two story; brick veneer, painted; asymmetrical; bracketed cornice with finials at corners and flanking center pediment; rectangular windows at second level with pedimented hood moulds; storefront has rectangular window flanked by narrow vertical lights, side entrance, pedimented hood moulds over both. Building appears intact.
- 19. 234 West Main, Peoples Bank, Ca. 1895 (Wabasha Cleaning Works). Two story; iron-clad frame; two bay; paired rectangular windows at second story level. Altered.
- 218-224 West Main, S. S. Campbell, Ca. 1870 (Every Day Store and Schuth's Sales and Service). Two story; painted brick; patterned brick relief cornice; two bay at second story level, six segmental arch windows with brick surrounds. Storefront altered.
- 21. 212 West Main, Smith's Block, Moses Smith, 1884 (International Milling storage). Three story; red brick; elaborate bracketed cornice, paired brackets at corners and flanking center pediment, name and date block; segmental arch windows with brick surrounds, stone keystones at second and third stories (third story windows have altered infill). Storefront altered.
- 22. 200 West Main, Masonic Block, 1880 (Valley Publications). Two story; red brick; patterned brick relief cornice with stepped center crest, name and date block; two bay delinated by brick pilasters at second story level, segmental arch windows with stone sills and keystones (all with altered infill); east facade has three bays delinated by two story pilasters, windows (all with altered infill) have two, three, two rhythm; brick relief course between stories. Storefront altered.

#### NATIONAL REGISTER OF HISTORIC PLACES INVENTORY -- NOMINATION FORM

DATE ENTERED

Wabasha Commercial District

CONTINUATION SHEET

ITEM NUMBER

7 PAGE 10

- 23. 180 West Main, Kuhn Block, 1868-1874 (Andy's Hardware). Two story; red brick; patterned brick relief cornice; (west section, 1868) three bay delinated by brick pilasters at second story level, arched windows (altered infill at top) with stone sills and keystones, name and date block; stone stringcourse between stories. Storefront altered.
- 24. 162 West Main, William Hucke Building, 1889 (Coast to Coast). Two story; red brick; patterned brick relief cornice; corner pilasters; three bay at second story level with center paired segmental arch windows, stone sills and keystones and stone and brick window surrounds. Storefront altered. One story east addition, 1966.
- 26. 142 West Main, John Swirtz, 1880 (Ginger Jar). Two story; red brick; shallow brick relief cornice; rectangular windows with stone lintels and continuous sills at second story level. Storefront altered.
- 27. 134 West Main, Joseph and Jake Tenney, Ca. 1886 (M & O Bar and Cafe). Two story; painted brick; patterned wood cornice with corner finials; rectangular windows (tops have altered infill) with stone lintels and sills at second story level. Storefront altered.
- 28. 128 West Main, IOOF, 1882 (Wabasha Feed). Two story; brick, stucco covered; segmental arch windows with stone sills and keystones, name and date block at second story level. Altered.
- 29. 122 West Main, Conrad Kuehn, 1880 (Wards). Two story; red brick; patterned brick relief cornice; facade divided into two bays by pilasters; segmental arch windows, stone sills and keystones at second story level. (This building and the adjacent structure at 116 West Main have been partially altered to present a single facade.)
- 30. 116 West Main, John Schwirtz, Ca. 1882 (Abbott Wise Furniture). (see #29--122 West Main for description.)
- 31. 110 West Main, John Schmidt, 1866 (Kathryn's). One story brick. This building was extensively altered in 1951 leaving virtually none of the original fabric intact.

#### NATIONAL REGISTER OF HISTORIC PLACES INVENTORY -- NOMINATION FORM

DATE ENTERED

Wabasha Commercial District

CONTINUATION SHEET

ITEM NUMBER

PAGE

11

- 32. 100 West Main, Peoples Bank, 1886 (Gartner, Burkhardt, Shulman, Ekstrand, Attorneys at Law). Two story; red brick; elaborate wooden cornice with finials, date block; relief brick ornament below cornice; windows are arched with stone and brick ornamentation and continuous stone sill at second story level, rectangular with stone lintels and continuous sills at street level; stone watertable. Remodeling altered original corner entrance, now glazed through second story.
- 35. 157 West Main, Charles Hermann, 1882 (Norb Flicek Insurance). Two story; covered brick; arched windows at second story level, stone sills. Altered.
- 36. 149 West Main, A. D. Southworth & W. Casporis, 1884 (Maas Realty). Two story; brick, stucco covered; bracketed wood cornice; paired rectangular windows at second story level; stringcourse delinates stories. Storefront altered.
- 37. 143 West Main, Joseph Meyer, 1871 (Dean's Clothing). Two story; brick veneer, stucco covered; simple bracketed wood cornice; segmental arch windows at second story level; stringcourse delinates stories. Storefront altered.
- 38. 131-137 West Main, Lawrence Ginthner, 1867 (Schurhammer Jewelry and Family Bakery). Two story; painted brick; simple brick cornice; segmental arch windows, stone sills at second story level. Storefront altered.
- 39. 117-125 West Main, Samuel Hirschey and Son, Ca. 1886 (Ben Franklin and Wabasha Pharmacy). Two story; red brick; simple brick cornice; facade divided into two bays by two story brick pilasters; segmental arch windows, stone sills and keystones at second story level. Altered.
- 40. 111 West Main, Samuel Hirschey, Hirschey Block, 1874-Ca. 1893 (First State Bank fronting Main, Hiawatha Plumbing, C. R. Smit and Our Lady Beauty fronting Pembroke). 1874, First State Bank Section. Two story (additional half story removed in 1949); red brick; bays, at second story level, delinated by segmental arch windows with patterned relief brick ornamentation above, and set in slight recess from, facade, stone sills; relief brick course between first and second stories intact on east facade. Street level has arched and rectangular windows fronting Pembroke; stone watertable. Storefront altered.

### NATIONAL REGISTER OF HISTORIC PLACES INVENTORY -- NOMINATION FORM

DATE ENTERED

Wabasha Commercial District

CONTINUATION SHEET

ITEM NUMBER

PAGE 12

- 40. (Continued)
  - 1874, Hiawatha Plumbing section. Two story; red brick; arched windows with brick surrounds, stone sills at second story level; stringcourse delinates stories. Street level features series of arched windows and doors (tops with altered infill) supported by brick piers.

    Ca. 1893, C. R. Smit and Our Lady Beauty section. Two story; red brick; rectangular windows, stone lintels and sills at second story level; stringcourse delinates stories. Street level has six bays divided by slender iron columns.
- 42. 164 Pembroke (This building shares common address with adjacent building to south), First Merchants State Bank, 1912 (Wallace Supply storage). Two story; brick; relief brick cornice; corner pilasters; rectangular windows with relief brick ornament above, stone sills. Storefront altered.
- 43. 164-176 Pembroke, Witmore-Tenney Block, Ca. 1888 (Wallace Supply and Realty World). Two story; brick; patterned relief brick cornice; two story pilasters delinate two bay facade; segmental arch windows, stone sills and keystones at second story level; stringcourse between stories intact on Second Street facade. Storefront altered.
- 44. 171 Pembroke, L. Pfeilisticker, 1874 (Eagle Sports). Two story; brick; rectangular windows, stone sills at second story level. Altered.
- 46. 161 Pembroke, H. Toben, 1894 (H & R Block). Two story; brick; shallow brick relief cornice; rectangular windows, stone lintels and sills at second story level; metal bracketed pent roof between stories; iron columns flank center entry at ground floor. Storefront partially altered.
- 47. 155 Pembroke, Peoples Bank, 1892 (American Legion). Two story; brick; patterned brick relief cornice; rectangular windows, stone lintels and sills at second story level; stone stringcourse delinates stories. Storefront altered.
- 48. 155 Pembroke (This building shares common address with adjacent building to south), Valentine Shebat, 1875 (Wabasha Legion Annex). Two story; red brick; brick relief cornice with name block above cornice line; second story level features three trefoil style panels in brick relief, elliptical arch window in center panel flanked by single round arch, moulded stone surrounds, keystones and sills; stone stringcourse delinates stories. Storefront altered.

#### NATIONAL REGISTER OF HISTORIC PLACES INVENTORY -- NOMINATION FORM

Wabasha Commercial District CONTINUATION SHEET

ITEM NUMBER

7 PAGE

13

- 137 Pembroke, J. B. Finchy, Ca. 1910 (Solem Realty). One story; ironclad frame; simple wood bracketed cornice; side entry. Storefront altered.
- 131 Pembroke, Jacob Finchy, 1884 (Wabasha Electric). Two story; red 50. brick; patterned brick relief cornice; segmental arch windows, stone keystones and sills at second story level. Storefront altered.
- 51. 125 Pembroke, William Krull, 1887 (Rogers Barber Shop). Two story; red brick; patterned brick relief cornice; round arch windows (tops with altered infill), stone keystones and sills at second story level; relief brick course between first and second stories; storefront has three arched bays (tops with altered infill) with brick surrounds, stone keystones and ornamentation; iron columns flank center entry. Storefront partially altered.
- 52. 113-119 Pembroke, J. Odink, Ca. 1888 (Lefty's TV Sales and Saunders Cafe). Two story; painted brick; arched, brick relief cornice; round arch windows, stone sills and keystones at second story level; brick relief course between stories. North storefront appears partially intact, rectangular windows with iron columns flank recessed entry. South storefront altered.
- 107 Pembroke, Joseph Odink, Ca. 1878 (Storefront Vacant). Two story; red brick; arched relief brick cornice; arched windows with brick surrounds, stone keystones and sills at second story level; stone stringcourse delinates stories; storefront, essentially intact, features arched door and window openings supported by iron columns, brick and stone surrounds and stone sills and keystones.
- 54. 105 Pembroke, Joseph Odink, 1875 (Radio Shack of Wabasha). Two story; painted brick; arched relief brick cornice, date block above cornice line; second story features elliptical arch window flanked by round arch (altered infill at tops of arches), moulded stone surrounds, keystones and sills; stone and brick relief course delinates stories on west and north facades; second story level on north facade has one square window, remainder are round arch with brick surrounds, stone keystones and sills. Storefront altered.
- 55. 116 East Main, William Krull, 1888 (Math Schuth Insurance). Two story; brick, stucco covered. Rectangular windows at second story level. Altered.

#### NATIONAL REGISTER OF HISTORIC PLACES INVENTORY -- NOMINATION FORM

Wabasha Commercial District

CONTINUATION SHEET

ITEM NUMBER 7

PAGE 14

- 56. 120 East Main (west section), A. D. Southworth, 1879 (Mussell Apartments). Two story; brick, stucco covered; rectangular windows at second story level, wood sills. Altered.
- 57 and 58. 120 East Main (center and east sections), F. H. Milligan, 1879 (Mussell Apartments). (Both buildings share identical facade except center section is three bay, east section two.) Two story; brick, stucco covered; round arch windows (tops with altered infill) at second story level, wood sills, keystones visable under stucco. Altered.
- 59. 136 East Main, F. H. Milligan, 1879 (Jarstad Law Office). Two story; brick, stucco covered; rectangular windows, stone sills at second story level; stone ornament centered above and below each window. Altered.

The following buildings have been classified non-contributing:

- 323 West Main, McCaffrey-Ebner Residence, 1964. One story frame; gable roof; prefabricated; set back from street.
- 11. 235 West Main, Budde-Senrick Residence, 1950. One story; imitation stone; L shape plan; gable roof; set back from street.
- 254 West Main, Paul Herman, 1946 (U.S. Agricultural Stabilization and Conservation). One story stucco; L shape; narrow rectangular windows. Altered.
- 25. 152 West Main, August Marsch, Ca. 1918 (Wabasha Municipal Liquor Store).
  One story brick. Altered.
- 33. 183 West Main, Ray Kurzeka, Ca. 1952 (Anthony's). One story brick; commercial windows.
- 34. 167 West Main, Frank Ebner, Ca. 1916 (Gambles). One story brick. Altered.
- 41. 148-156 Pembroke, Henry Burkhart, 1888 (Wabasha Furniture Mart and Pem Theatre). One story brick (originally two stories); commercial Mansard style roof; vertical rough-sawn cedar facade. Extensively altered.

45. 165 Pembroke, Ross Helsaple, 1947 (KWMB Radio). One and one-half story cement block; rectangular windows set in commercial Mansard style roof. Altered.