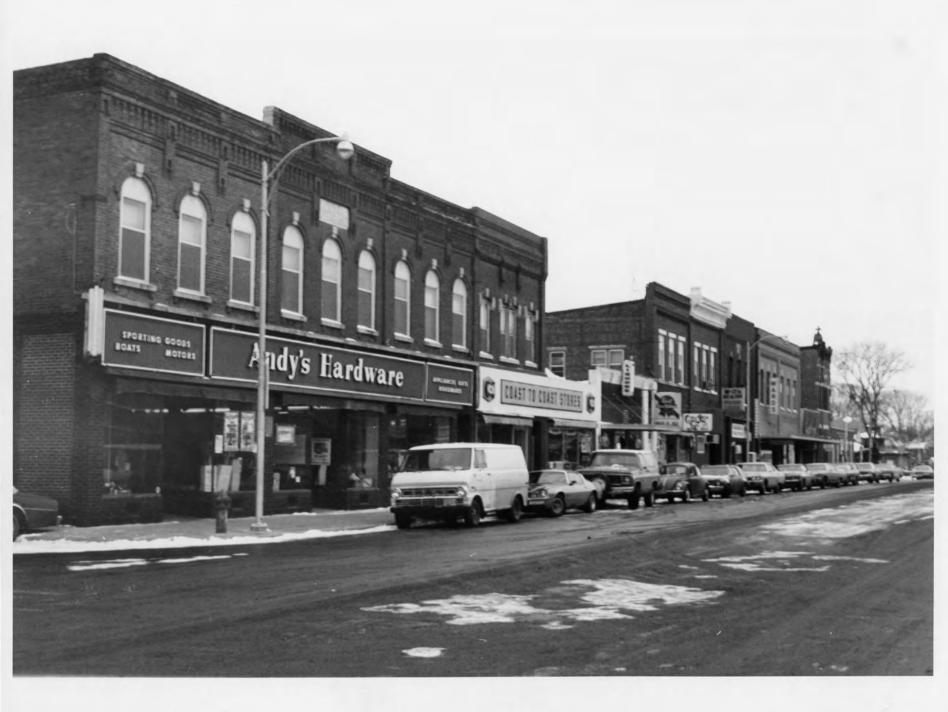

#### NATIONAL REGISTER OF HISTORIC PLACES INVENTORY -- NOMINATION FORM

DATE ENTERED

Wabasha Commercial District

CONTINUATION SHEET

ITEM NUMBER

7 PAGE 10

- 23. 180 West Main, Kuhn Block, 1868-1874 (Andy's Hardware). Two story; red brick; patterned brick relief cornice; (west section, 1868) three bay delinated by brick pilasters at second story level, arched windows (altered infill at top) with stone sills and keystones, name and date block; stone stringcourse between stories. Storefront altered.
- 24. 162 West Main, William Hucke Building, 1889 (Coast to Coast). Two story; red brick; patterned brick relief cornice; corner pilasters; three bay at second story level with center paired segmental arch windows, stone sills and keystones and stone and brick window surrounds. Storefront altered. One story east addition, 1966.
- 26. 142 West Main, John Swirtz, 1880 (Ginger Jar). Two story; red brick; shallow brick relief cornice; rectangular windows with stone lintels and continuous sills at second story level. Storefront altered.
- 27. 134 West Main, Joseph and Jake Tenney, Ca. 1886 (M & O Bar and Cafe). Two story; painted brick; patterned wood cornice with corner finials; rectangular windows (tops have altered infill) with stone lintels and sills at second story level. Storefront altered.
- 28. 128 West Main, IOOF, 1882 (Wabasha Feed). Two story; brick, stucco covered; segmental arch windows with stone sills and keystones, name and date block at second story level. Altered.
- 29. 122 West Main, Conrad Kuehn, 1880 (Wards). Two story; red brick; patterned brick relief cornice; facade divided into two bays by pilasters; segmental arch windows, stone sills and keystones at second story level. (This building and the adjacent structure at 116 West Main have been partially altered to present a single facade.)
- 30. 116 West Main, John Schwirtz, Ca. 1882 (Abbott Wise Furniture). (see #29--122 West Main for description.)
- 31. 110 West Main, John Schmidt, 1866 (Kathryn's). One story brick. This building was extensively altered in 1951 leaving virtually none of the original fabric intact.

#### NATIONAL REGISTER OF HISTORIC PLACES INVENTORY -- NOMINATION FORM

Wabasha Commercial District CONTINUATION SHEET

ITEM NUMBER

7 PAGE

13

- 137 Pembroke, J. B. Finchy, Ca. 1910 (Solem Realty). One story; ironclad frame; simple wood bracketed cornice; side entry. Storefront altered.
- 131 Pembroke, Jacob Finchy, 1884 (Wabasha Electric). Two story; red 50. brick; patterned brick relief cornice; segmental arch windows, stone keystones and sills at second story level. Storefront altered.
- 51. 125 Pembroke, William Krull, 1887 (Rogers Barber Shop). Two story; red brick; patterned brick relief cornice; round arch windows (tops with altered infill), stone keystones and sills at second story level; relief brick course between first and second stories; storefront has three arched bays (tops with altered infill) with brick surrounds, stone keystones and ornamentation; iron columns flank center entry. Storefront partially altered.
- 52. 113-119 Pembroke, J. Odink, Ca. 1888 (Lefty's TV Sales and Saunders Cafe). Two story; painted brick; arched, brick relief cornice; round arch windows, stone sills and keystones at second story level; brick relief course between stories. North storefront appears partially intact, rectangular windows with iron columns flank recessed entry. South storefront altered.
- 107 Pembroke, Joseph Odink, Ca. 1878 (Storefront Vacant). Two story; red brick; arched relief brick cornice; arched windows with brick surrounds, stone keystones and sills at second story level; stone stringcourse delinates stories; storefront, essentially intact, features arched door and window openings supported by iron columns, brick and stone surrounds and stone sills and keystones.
- 54. 105 Pembroke, Joseph Odink, 1875 (Radio Shack of Wabasha). Two story; painted brick; arched relief brick cornice, date block above cornice line; second story features elliptical arch window flanked by round arch (altered infill at tops of arches), moulded stone surrounds, keystones and sills; stone and brick relief course delinates stories on west and north facades; second story level on north facade has one square window, remainder are round arch with brick surrounds, stone keystones and sills. Storefront altered.
- 55. 116 East Main, William Krull, 1888 (Math Schuth Insurance). Two story; brick, stucco covered. Rectangular windows at second story level. Altered.