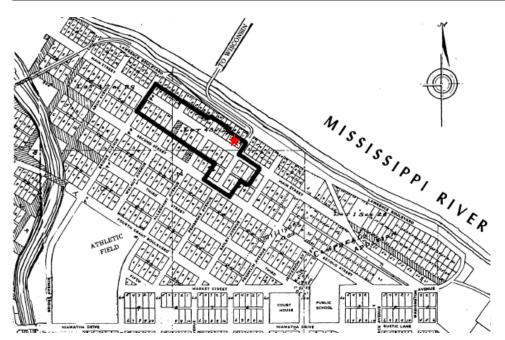

#### Describe the present and original (if known) physical appearance

The Wabasha Commercial District is situated on a flat terrace above, and running parallel to, the Mississippi River. It stretches east and west approximately three and one-half blocks along Main Street and one block north and south, running perpendicular to the river along Pembroke. Pembroke, located at the eastern edge of the Wabasha Commercial District, is the major bisecting street, intersecting Highway 61 at the southwest edge of the city and terminating at the bridge which leads to Nelson, Wisconsin. As the buildings stretch westerly along Main Street, their commercial density decreases and residences predominate at its edge. The district terminates at Bridge Street and is anchored by the Anderson House, a 1978 National Register Property.

The buildings in the Wabasha Commercial District were built primarily in the latter half of the 19th century. Of the 59 principal buildings that comprise the district (excluding outbuildings not specified), only 15 were built after 1900. The commercial buildings present strong similarities in scale, form, materials and stylistic features. The majority are two stories, many constructed of locally produced brick or brick veneer, have flat or shed roofs and are representative of the vernacular Italianate Commercial style. Modest ornamentation composed of simple brick relief cornices and stone sills and keystones are features found on the majority of the buildings. Only in the window styles is variety readily apparent and, then, only within a narrow scope. Segmental arch, round arch and rectangular styles predominate. Although numerous alterations have been made to individual storefronts, the integrity of the street scape has been preserved.