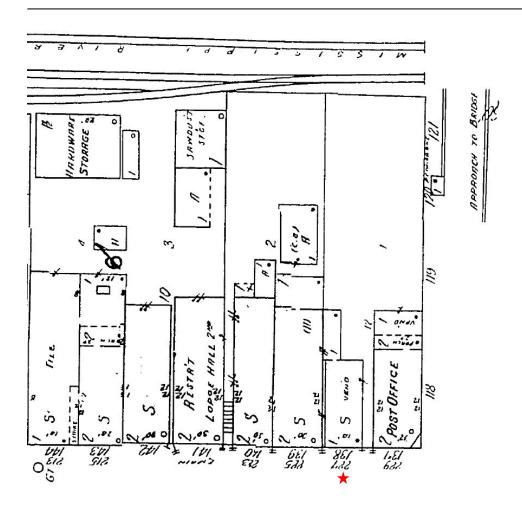

The buildings in the Wabasha Commercial District were built primarily in the latter half of the 19th century. Of the 59 principal buildings that comprise the district (excluding outbuildings not specified), only 15 were built after 1900. The commercial buildings present strong similarities in scale, form, materials and stylistic features. The majority are two stories, many constructed of locally produced brick or brick veneer, have flat or shed roofs and are representative of the vernacular Italianate Commercial style. Modest ornamentation composed of simple brick relief cornices and stone sills and keystones are features found on the majority of the buildings. Only in the window styles is variety readily apparent and, then, only within a narrow scope. Segmental arch, round arch and rectangular styles predominate. Although numerous alterations have been made to individual storefronts, the integrity of the street scape has been preserved.

### NATIONAL REGISTER OF HISTORIC PLACES INVENTORY -- NOMINATION FORM

Wabasha Commercial District

CONTINUATION SHEET

ITEM NUMBER

PAGE

- 5. 336 West Main, Ida Anderson House, 1913 (Rivers Residence). Two story; frame, stucco covered; gable roof with low three light dormer; symmetrical facade; center entry with gable roof.
- 6. 318 West Main, Carver House, Ca. 1915 (Schmidt Residence). One and one-half story; frame, stucco covered; gable roof with three windowed dormer; one story enclosed porch across front, side entry.
- 7. 307 West Main, Duncan McKinzie Livery Stable, 1887 (International Milling Company storage). One and one-half story; brick, stucco covered; gable roof; false front; arched window at front (second window visable with altered infill), remaining windows are rectangular; square service opening in front at second level. Altered.
- 8. 257 West Main, Wabasha City Hall, 1894. Two story; brick covered with stucco; asymmetrical; entry, at base of three story bell tower (third story removed in 1940), has two sided arch supported by single pillar at corner; rectangular windows above each arch at second story level; remainder of windows at second level are segmental arched; rectangular windows at first level in front only. One story jail (unused) attached at rear of building. Altered. In addition, there are two one-story brick buildings behind the City Hall building. One, attached to the rear of the jail by a small frame garage, is the Wabasha Water Works, Ca. 1915. The second, built in 1894, is unattached to the Water Works and served as City storage. It has a raised cornice with stone coping.
- 9. 251 West Main, F. H. Hurd, 1899 (Sass Residence). Two story; iron-clad frame; gable roof; side hall plan; gabled porch entry.
- 10. 245 West Main, W. W. Stultz, J. McGuire, 1899 (Pearl's Beauty Shop). Two story; iron-clad frame. Altered.
- 219 West Main, C. C. Hirschey, Louis Capp, Ca. 1920 (Dan McGuiness & Associates). Two story; brick veneer; paired rectangular windows at second story level. Altered.
- 13. 213 West Main, W. R. Morton, 1880 (Old and New Shoppe). Two story; brick veneer; three bay; arched windows with keystones at second level; storefront features iron pillars flanking center entry.