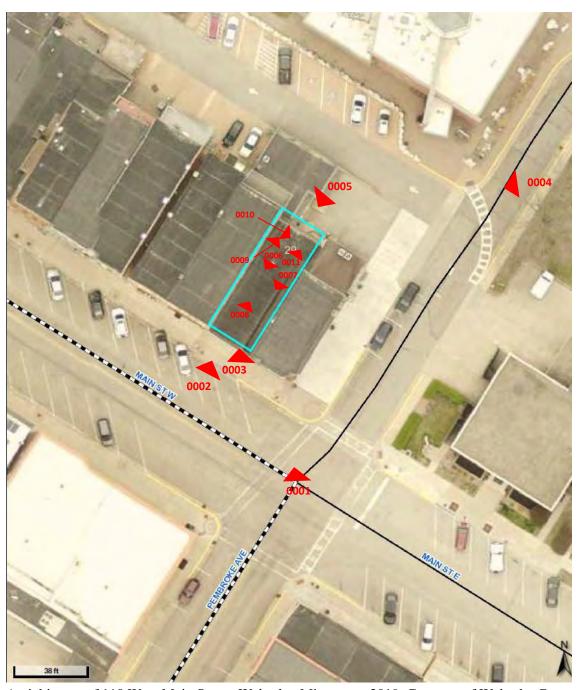

#### Describe the present and original (if known) physical appearance

The Wabasha Commercial District is situated on a flat terrace above, and running parallel to, the Mississippi River. It stretches east and west approximately three and one-half blocks along Main Street and one block north and south, running perpendicular to the river along Pembroke. Pembroke, located at the eastern edge of the Wabasha Commercial District, is the major bisecting street, intersecting Highway 61 at the southwest edge of the city and terminating at the bridge which leads to Nelson, Wisconsin. As the buildings stretch westerly along Main Street, their commercial density decreases and residences predominate at its edge. The district terminates at Bridge Street and is anchored by the Anderson House, a 1978 National Register Property.

The buildings in the Wabasha Commercial District were built primarily in the latter half of the 19th century. Of the 59 principal buildings that comprise the district (excluding outbuildings not specified), only 15 were built after 1900. The commercial buildings present strong similarities in scale, form, materials and stylistic features. The majority are two stories, many constructed of locally produced brick or brick veneer, have flat or shed roofs and are representative of the vernacular Italianate Commercial style. Modest ornamentation composed of simple brick relief cornices and stone sills and keystones are features found on the majority of the buildings. Only in the window styles is variety readily apparent and, then, only within a narrow scope. Segmental arch, round arch and rectangular styles predominate. Although numerous alterations have been made to individual storefronts, the integrity of the street scape has been preserved.