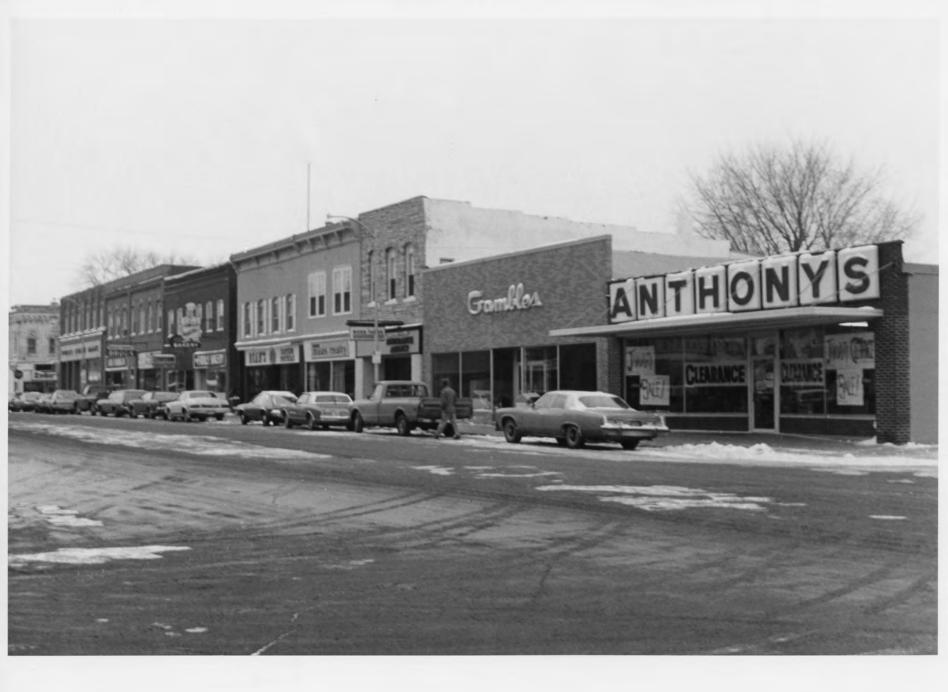

The following buildings have been classified non-contributing:

- 323 West Main, McCaffrey-Ebner Residence, 1964. One story frame; gable roof; prefabricated; set back from street.
- 11. 235 West Main, Budde-Senrick Residence, 1950. One story; imitation stone; L shape plan; gable roof; set back from street.
- 254 West Main, Paul Herman, 1946 (U.S. Agricultural Stabilization and Conservation). One story stucco; L shape; narrow rectangular windows. Altered.
- 25. 152 West Main, August Marsch, Ca. 1918 (Wabasha Municipal Liquor Store).
  One story brick. Altered.
- 33. 183 West Main, Ray Kurzeka, Ca. 1952 (Anthony's). One story brick; commercial windows.
- 34. 167 West Main, Frank Ebner, Ca. 1916 (Gambles). One story brick. Altered.
- 41. 148-156 Pembroke, Henry Burkhart, 1888 (Wabasha Furniture Mart and Pem Theatre). One story brick (originally two stories); commercial Mansard style roof; vertical rough-sawn cedar facade. Extensively altered.

Gartner, Burkhardt, Shulman and Ekstrand, Attorneys at Law 100 West Main Wabasha, MN

Anthony's 183 West Main Wabasha, MN

Gambles 167 West Main Wabasha, MN

Norb Flicek Insurance 157 West Main Wabasha, MN Thomas W. and Linda Sandanskis 134 West Main Wabasha, MN 55981

Vincent and Bernice Suilman 312 Market Street East Wabasha, MN 55981

Kenneth H. Marcou c/o Everett Marcou 122 West Main Wabasha, MN 55981

James D. Abbott 116 West Main Wabasha, MN 55981

Sylvia L. Martin 110 West Main Wabasha, MN 55981