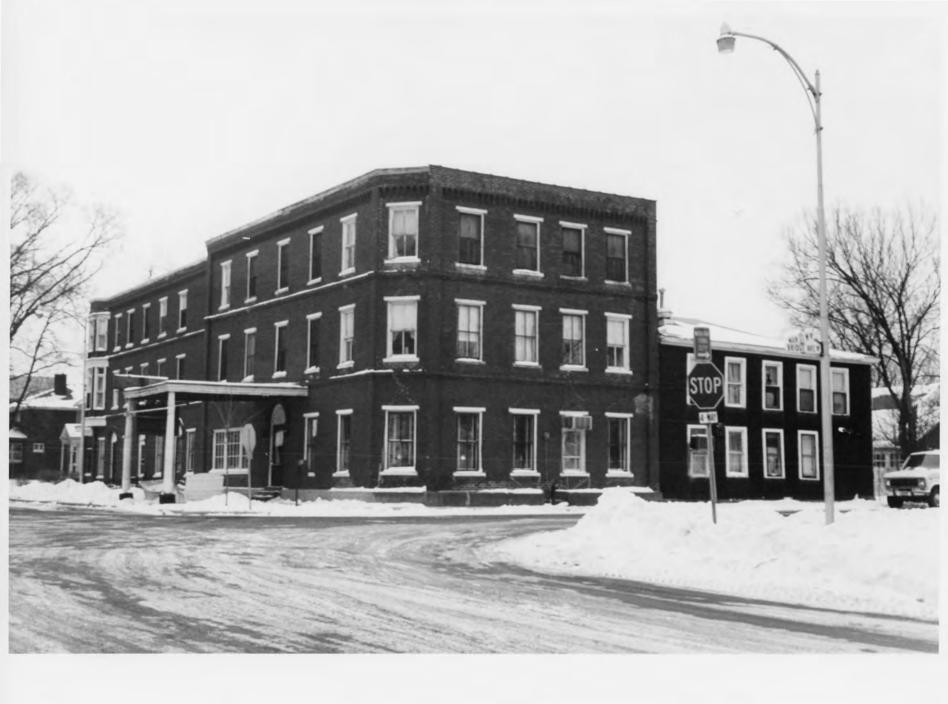

- 333 West Main, Hurd House, 1856-1887 (Anderson House). Original section: two stories; red brick; gable roof. 1887 addition: three stories; red brick; simple rectangle with flat roof; two story wooden polygonal tower at northeastern corner beginning at second level; stories defined by brick band courses. National Register of Historic Places, 1978.
- 317 West Main, Adkins House, 1928 (Wodele Residence). Two story frame; gable roof; symmetrical facade; columned, gable roofed entry.
- 4. 305 West Main, Replogle House, 1916 (Ridley Residence). Two story; red brick; hip roof with projecting eaves; square plan; symmetrical facade; one story enclosed porch across front. Rear of 305 West Main, fronting Walnut, M. McKenzie, Ca. 1893. Two story brick veneer livery; gable roof; false front with stepped gable decorated with patterned brick relief; patterned brick cornice below, running width of facade; additional brick relief work below cornice; rectangular windows flanking service opening at second level. Ground floor altered.