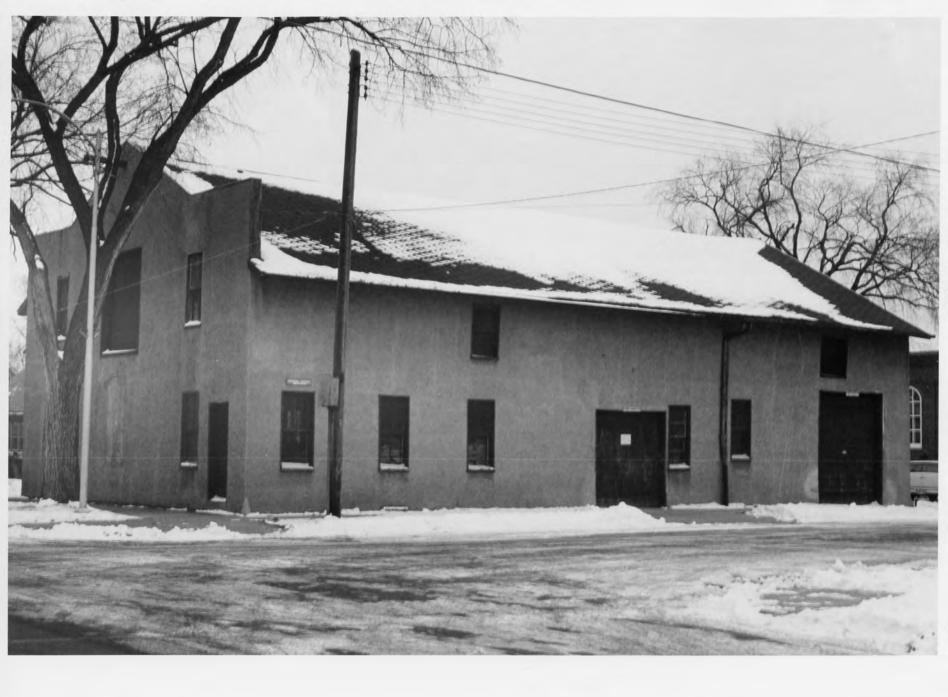

### NATIONAL REGISTER OF HISTORIC PLACES INVENTORY -- NOMINATION FORM

Wabasha Commercial District

CONTINUATION SHEET

ITEM NUMBER

PAGE

- 5. 336 West Main, Ida Anderson House, 1913 (Rivers Residence). Two story; frame, stucco covered; gable roof with low three light dormer; symmetrical facade; center entry with gable roof.
- 6. 318 West Main, Carver House, Ca. 1915 (Schmidt Residence). One and one-half story; frame, stucco covered; gable roof with three windowed dormer; one story enclosed porch across front, side entry.
- 7. 307 West Main, Duncan McKinzie Livery Stable, 1887 (International Milling Company storage). One and one-half story; brick, stucco covered; gable roof; false front; arched window at front (second window visable with altered infill), remaining windows are rectangular; square service opening in front at second level. Altered.
- 8. 257 West Main, Wabasha City Hall, 1894. Two story; brick covered with stucco; asymmetrical; entry, at base of three story bell tower (third story removed in 1940), has two sided arch supported by single pillar at corner; rectangular windows above each arch at second story level; remainder of windows at second level are segmental arched; rectangular windows at first level in front only. One story jail (unused) attached at rear of building. Altered. In addition, there are two one-story brick buildings behind the City Hall building. One, attached to the rear of the jail by a small frame garage, is the Wabasha Water Works, Ca. 1915. The second, built in 1894, is unattached to the Water Works and served as City storage. It has a raised cornice with stone coping.
- 9. 251 West Main, F. H. Hurd, 1899 (Sass Residence). Two story; iron-clad frame; gable roof; side hall plan; gabled porch entry.
- 10. 245 West Main, W. W. Stultz, J. McGuire, 1899 (Pearl's Beauty Shop). Two story; iron-clad frame. Altered.
- 219 West Main, C. C. Hirschey, Louis Capp, Ca. 1920 (Dan McGuiness & Associates). Two story; brick veneer; paired rectangular windows at second story level. Altered.
- 13. 213 West Main, W. R. Morton, 1880 (Old and New Shoppe). Two story; brick veneer; three bay; arched windows with keystones at second level; storefront features iron pillars flanking center entry.