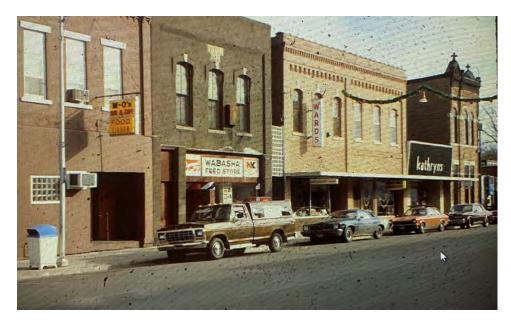

PAGE

4

M & O Bar and Cafe 134 West Main Wabasha, MN

Wabasha Feed 128 West Main Wabasha, MN

Wards 122 West Main Wabasha, MN

Abbott Wise Furniture 116 West Main Wabasha, MN

Kathryn's 110 West Main Wabasha, MN

#### NATIONAL REGISTER OF HISTORIC PLACES INVENTORY -- NOMINATION FORM

DATE ENTERED

Wabasha Commercial District

CONTINUATION SHEET

ITEM NUMBER

7 PAGE 10

- 23. 180 West Main, Kuhn Block, 1868-1874 (Andy's Hardware). Two story; red brick; patterned brick relief cornice; (west section, 1868) three bay delinated by brick pilasters at second story level, arched windows (altered infill at top) with stone sills and keystones, name and date block; stone stringcourse between stories. Storefront altered.
- 24. 162 West Main, William Hucke Building, 1889 (Coast to Coast). Two story; red brick; patterned brick relief cornice; corner pilasters; three bay at second story level with center paired segmental arch windows, stone sills and keystones and stone and brick window surrounds. Storefront altered. One story east addition, 1966.
- 26. 142 West Main, John Swirtz, 1880 (Ginger Jar). Two story; red brick; shallow brick relief cornice; rectangular windows with stone lintels and continuous sills at second story level. Storefront altered.
- 27. 134 West Main, Joseph and Jake Tenney, Ca. 1886 (M & O Bar and Cafe). Two story; painted brick; patterned wood cornice with corner finials; rectangular windows (tops have altered infill) with stone lintels and sills at second story level. Storefront altered.
- 28. 128 West Main, IOOF, 1882 (Wabasha Feed). Two story; brick, stucco covered; segmental arch windows with stone sills and keystones, name and date block at second story level. Altered.
- 29. 122 West Main, Conrad Kuehn, 1880 (Wards). Two story; red brick; patterned brick relief cornice; facade divided into two bays by pilasters; segmental arch windows, stone sills and keystones at second story level. (This building and the adjacent structure at 116 West Main have been partially altered to present a single facade.)
- 30. 116 West Main, John Schwirtz, Ca. 1882 (Abbott Wise Furniture). (see #29--122 West Main for description.)
- 31. 110 West Main, John Schmidt, 1866 (Kathryn's). One story brick. This building was extensively altered in 1951 leaving virtually none of the original fabric intact.