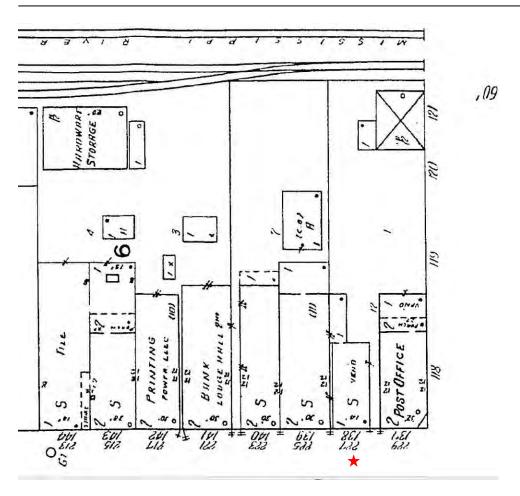

#### NATIONAL REGISTER OF HISTORIC PLACES INVENTORY -- NOMINATION FORM

Wabasha Commercial District CONTINUATION SHEET

ITEM NUMBER

7 PAGE

13

- 137 Pembroke, J. B. Finchy, Ca. 1910 (Solem Realty). One story; ironclad frame; simple wood bracketed cornice; side entry. Storefront altered.
- 131 Pembroke, Jacob Finchy, 1884 (Wabasha Electric). Two story; red 50. brick; patterned brick relief cornice; segmental arch windows, stone keystones and sills at second story level. Storefront altered.
- 51. 125 Pembroke, William Krull, 1887 (Rogers Barber Shop). Two story; red brick; patterned brick relief cornice; round arch windows (tops with altered infill), stone keystones and sills at second story level; relief brick course between first and second stories; storefront has three arched bays (tops with altered infill) with brick surrounds, stone keystones and ornamentation; iron columns flank center entry. Storefront partially altered.
- 52. 113-119 Pembroke, J. Odink, Ca. 1888 (Lefty's TV Sales and Saunders Cafe). Two story; painted brick; arched, brick relief cornice; round arch windows, stone sills and keystones at second story level; brick relief course between stories. North storefront appears partially intact, rectangular windows with iron columns flank recessed entry. South storefront altered.
- 107 Pembroke, Joseph Odink, Ca. 1878 (Storefront Vacant). Two story; red brick; arched relief brick cornice; arched windows with brick surrounds, stone keystones and sills at second story level; stone stringcourse delinates stories; storefront, essentially intact, features arched door and window openings supported by iron columns, brick and stone surrounds and stone sills and keystones.
- 54. 105 Pembroke, Joseph Odink, 1875 (Radio Shack of Wabasha). Two story; painted brick; arched relief brick cornice, date block above cornice line; second story features elliptical arch window flanked by round arch (altered infill at tops of arches), moulded stone surrounds, keystones and sills; stone and brick relief course delinates stories on west and north facades; second story level on north facade has one square window, remainder are round arch with brick surrounds, stone keystones and sills. Storefront altered.
- 55. 116 East Main, William Krull, 1888 (Math Schuth Insurance). Two story; brick, stucco covered. Rectangular windows at second story level. Altered.

FOR NPS USE ONLY

RECEIVED

MAR 18 1982

DATE ENTERED

#### NATIONAL REGISTER OF HISTORIC PLACES INVENTORY -- NOMINATION FORM

Wabasha Commercial District

CONTINUATION SHEET

ITEM NUMBER 7

PAGE 14

- 56. 120 East Main (west section), A. D. Southworth, 1879 (Mussell Apartments). Two story; brick, stucco covered; rectangular windows at second story level, wood sills. Altered.
- 57 and 58. 120 East Main (center and east sections), F. H. Milligan, 1879 (Mussell Apartments). (Both buildings share identical facade except center section is three bay, east section two.) Two story; brick, stucco covered; round arch windows (tops with altered infill) at second story level, wood sills, keystones visable under stucco. Altered.
- 59. 136 East Main, F. H. Milligan, 1879 (Jarstad Law Office). Two story; brick, stucco covered; rectangular windows, stone sills at second story level; stone ornament centered above and below each window. Altered.