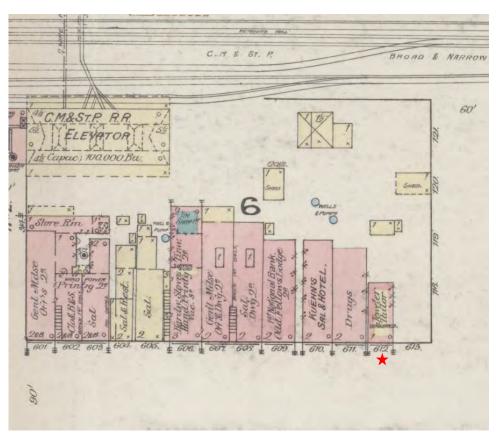

Schurhammer Jewelry and Family Bakery 131-137 West Main Wabasha, MN

Ben Franklin and Wabasha Pharmacy 117-125 West Main Wabasha, MN

and

First State Bank 111 West Main Wabasha, MN

Wabasha Furniture Mart and Pem Theatre 148-156 Pembroke Wabasha, MN

#### NATIONAL REGISTER OF HISTORIC PLACES INVENTORY -- NOMINATION FORM

DATE ENTERED

Wabasha Commercial District

CONTINUATION SHEET

ITEM NUMBER

PAGE

11

- 32. 100 West Main, Peoples Bank, 1886 (Gartner, Burkhardt, Shulman, Ekstrand, Attorneys at Law). Two story; red brick; elaborate wooden cornice with finials, date block; relief brick ornament below cornice; windows are arched with stone and brick ornamentation and continuous stone sill at second story level, rectangular with stone lintels and continuous sills at street level; stone watertable. Remodeling altered original corner entrance, now glazed through second story.
- 35. 157 West Main, Charles Hermann, 1882 (Norb Flicek Insurance). Two story; covered brick; arched windows at second story level, stone sills. Altered.
- 36. 149 West Main, A. D. Southworth & W. Casporis, 1884 (Maas Realty). Two story; brick, stucco covered; bracketed wood cornice; paired rectangular windows at second story level; stringcourse delinates stories. Storefront altered.
- 37. 143 West Main, Joseph Meyer, 1871 (Dean's Clothing). Two story; brick veneer, stucco covered; simple bracketed wood cornice; segmental arch windows at second story level; stringcourse delinates stories. Storefront altered.
- 38. 131-137 West Main, Lawrence Ginthner, 1867 (Schurhammer Jewelry and Family Bakery). Two story; painted brick; simple brick cornice; segmental arch windows, stone sills at second story level. Storefront altered.
- 39. 117-125 West Main, Samuel Hirschey and Son, Ca. 1886 (Ben Franklin and Wabasha Pharmacy). Two story; red brick; simple brick cornice; facade divided into two bays by two story brick pilasters; segmental arch windows, stone sills and keystones at second story level. Altered.
- 40. 111 West Main, Samuel Hirschey, Hirschey Block, 1874-Ca. 1893 (First State Bank fronting Main, Hiawatha Plumbing, C. R. Smit and Our Lady Beauty fronting Pembroke). 1874, First State Bank Section. Two story (additional half story removed in 1949); red brick; bays, at second story level, delinated by segmental arch windows with patterned relief brick ornamentation above, and set in slight recess from, facade, stone sills; relief brick course between first and second stories intact on east facade. Street level has arched and rectangular windows fronting Pembroke; stone watertable. Storefront altered.

(see continuation sheet)

\*(NOTE: 124 and 126-36 Pembroke demolished 1981. See addendum on continuation sheet.)

FOR NPS USE ONLY

RECEIVED

7

MAR 18 1982

### NATIONAL REGISTER OF HISTORIC PLACES INVENTORY -- NOMINATION FORM

DATE ENTERED

Wabasha Commercial District

CONTINUATION SHEET

ITEM NUMBER

PAGE 12

- 40. (Continued)
  - 1874, Hiawatha Plumbing section. Two story; red brick; arched windows with brick surrounds, stone sills at second story level; stringcourse delinates stories. Street level features series of arched windows and doors (tops with altered infill) supported by brick piers.

    Ca. 1893, C. R. Smit and Our Lady Beauty section. Two story; red brick; rectangular windows, stone lintels and sills at second story level; stringcourse delinates stories. Street level has six bays divided by slender iron columns.
- 42. 164 Pembroke (This building shares common address with adjacent building to south), First Merchants State Bank, 1912 (Wallace Supply storage). Two story; brick; relief brick cornice; corner pilasters; rectangular windows with relief brick ornament above, stone sills. Storefront altered.
- 43. 164-176 Pembroke, Witmore-Tenney Block, Ca. 1888 (Wallace Supply and Realty World). Two story; brick; patterned relief brick cornice; two story pilasters delinate two bay facade; segmental arch windows, stone sills and keystones at second story level; stringcourse between stories intact on Second Street facade. Storefront altered.
- 44. 171 Pembroke, L. Pfeilisticker, 1874 (Eagle Sports). Two story; brick; rectangular windows, stone sills at second story level. Altered.
- 46. 161 Pembroke, H. Toben, 1894 (H & R Block). Two story; brick; shallow brick relief cornice; rectangular windows, stone lintels and sills at second story level; metal bracketed pent roof between stories; iron columns flank center entry at ground floor. Storefront partially altered.
- 47. 155 Pembroke, Peoples Bank, 1892 (American Legion). Two story; brick; patterned brick relief cornice; rectangular windows, stone lintels and sills at second story level; stone stringcourse delinates stories. Storefront altered.
- 48. 155 Pembroke (This building shares common address with adjacent building to south), Valentine Shebat, 1875 (Wabasha Legion Annex). Two story; red brick; brick relief cornice with name block above cornice line; second story level features three trefoil style panels in brick relief, elliptical arch window in center panel flanked by single round arch, moulded stone surrounds, keystones and sills; stone stringcourse delinates stories. Storefront altered.