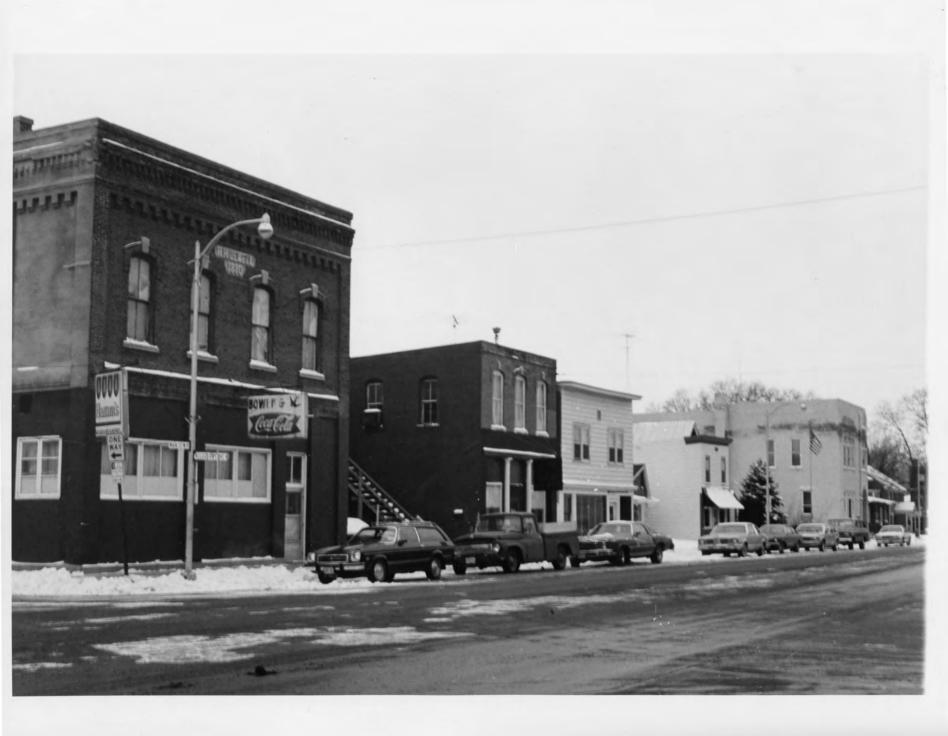

#### NATIONAL REGISTER OF HISTORIC PLACES INVENTORY -- NOMINATION FORM

DATE ENTERED

Wabasha Commercial District

CONTINUATION SHEET

ITEM NUMBER

PAGE

- 14. 207 West Main, H. H. Jewell, 1880 (Wabasha Bowl). Two story; brick; relief brick cornice; arched windows with stone sills and keystones at second story level; name and date block; east facade is five bay divided by two story pilasters; brick relief course between stories; one story addition at rear. Altered at lower level.
- 15. 130 Alleghany, John Thill Blacksmith Shop, 1889 (Speed Wash). Two story; painted brick; patterned brick relief cornice. Ground floor altered.
- 17. 248 West Main, R. E. Jones & Company, 1890 (storefront vacant). Two story; brick veneer, stucco covered. Altered.
- 18. 236 West Main, R. F. Johnson & C. Jellison, 1888 (Wabasha Cleaning Works storage). Two story; brick veneer, painted; asymmetrical; bracketed cornice with finials at corners and flanking center pediment; rectangular windows at second level with pedimented hood moulds; storefront has rectangular window flanked by narrow vertical lights, side entrance, pedimented hood moulds over both. Building appears intact.
- 19. 234 West Main, Peoples Bank, Ca. 1895 (Wabasha Cleaning Works). Two story; iron-clad frame; two bay; paired rectangular windows at second story level. Altered.
- 218-224 West Main, S. S. Campbell, Ca. 1870 (Every Day Store and Schuth's Sales and Service). Two story; painted brick; patterned brick relief cornice; two bay at second story level, six segmental arch windows with brick surrounds. Storefront altered.
- 21. 212 West Main, Smith's Block, Moses Smith, 1884 (International Milling storage). Three story; red brick; elaborate bracketed cornice, paired brackets at corners and flanking center pediment, name and date block; segmental arch windows with brick surrounds, stone keystones at second and third stories (third story windows have altered infill). Storefront altered.
- 22. 200 West Main, Masonic Block, 1880 (Valley Publications). Two story; red brick; patterned brick relief cornice with stepped center crest, name and date block; two bay delinated by brick pilasters at second story level, segmental arch windows with stone sills and keystones (all with altered infill); east facade has three bays delinated by two story pilasters, windows (all with altered infill) have two, three, two rhythm; brick relief course between stories. Storefront altered.

FOR NPS USE ONLY
RECEIVED MAR 1 8 1982