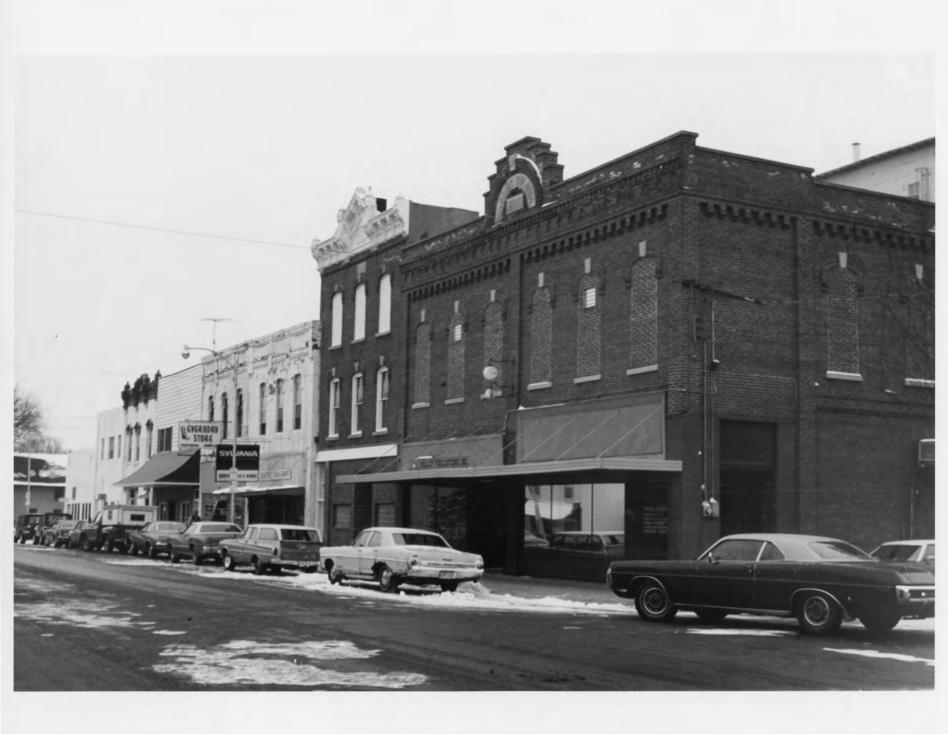

#### Describe the present and original (if known) physical appearance

The Wabasha Commercial District is situated on a flat terrace above, and running parallel to, the Mississippi River. It stretches east and west approximately three and one-half blocks along Main Street and one block north and south, running perpendicular to the river along Pembroke. Pembroke, located at the eastern edge of the Wabasha Commercial District, is the major bisecting street, intersecting Highway 61 at the southwest edge of the city and terminating at the bridge which leads to Nelson, Wisconsin. As the buildings stretch westerly along Main Street, their commercial density decreases and residences predominate at its edge. The district terminates at Bridge Street and is anchored by the Anderson House, a 1978 National Register Property.

The buildings in the Wabasha Commercial District were built primarily in the latter half of the 19th century. Of the 59 principal buildings that comprise the district (excluding outbuildings not specified), only 15 were built after 1900. The commercial buildings present strong similarities in scale, form, materials and stylistic features. The majority are two stories, many constructed of locally produced brick or brick veneer, have flat or shed roofs and are representative of the vernacular Italianate Commercial style. Modest ornamentation composed of simple brick relief cornices and stone sills and keystones are features found on the majority of the buildings. Only in the window styles is variety readily apparent and, then, only within a narrow scope. Segmental arch, round arch and rectangular styles predominate. Although numerous alterations have been made to individual storefronts, the integrity of the street scape has been preserved.

### NATIONAL REGISTER OF HISTORIC PLACES INVENTORY -- NOMINATION FORM

Wabasha Commercial District

CONTINUATION SHEET

ITEM NUMBER

PAGE

- 5. 336 West Main, Ida Anderson House, 1913 (Rivers Residence). Two story; frame, stucco covered; gable roof with low three light dormer; symmetrical facade; center entry with gable roof.
- 6. 318 West Main, Carver House, Ca. 1915 (Schmidt Residence). One and one-half story; frame, stucco covered; gable roof with three windowed dormer; one story enclosed porch across front, side entry.
- 7. 307 West Main, Duncan McKinzie Livery Stable, 1887 (International Milling Company storage). One and one-half story; brick, stucco covered; gable roof; false front; arched window at front (second window visable with altered infill), remaining windows are rectangular; square service opening in front at second level. Altered.
- 8. 257 West Main, Wabasha City Hall, 1894. Two story; brick covered with stucco; asymmetrical; entry, at base of three story bell tower (third story removed in 1940), has two sided arch supported by single pillar at corner; rectangular windows above each arch at second story level; remainder of windows at second level are segmental arched; rectangular windows at first level in front only. One story jail (unused) attached at rear of building. Altered. In addition, there are two one-story brick buildings behind the City Hall building. One, attached to the rear of the jail by a small frame garage, is the Wabasha Water Works, Ca. 1915. The second, built in 1894, is unattached to the Water Works and served as City storage. It has a raised cornice with stone coping.
- 9. 251 West Main, F. H. Hurd, 1899 (Sass Residence). Two story; iron-clad frame; gable roof; side hall plan; gabled porch entry.
- 10. 245 West Main, W. W. Stultz, J. McGuire, 1899 (Pearl's Beauty Shop). Two story; iron-clad frame. Altered.
- 219 West Main, C. C. Hirschey, Louis Capp, Ca. 1920 (Dan McGuiness & Associates). Two story; brick veneer; paired rectangular windows at second story level. Altered.
- 13. 213 West Main, W. R. Morton, 1880 (Old and New Shoppe). Two story; brick veneer; three bay; arched windows with keystones at second level; storefront features iron pillars flanking center entry.

FOR NPS USE ONLY MAR 18 1982 RECEIVED