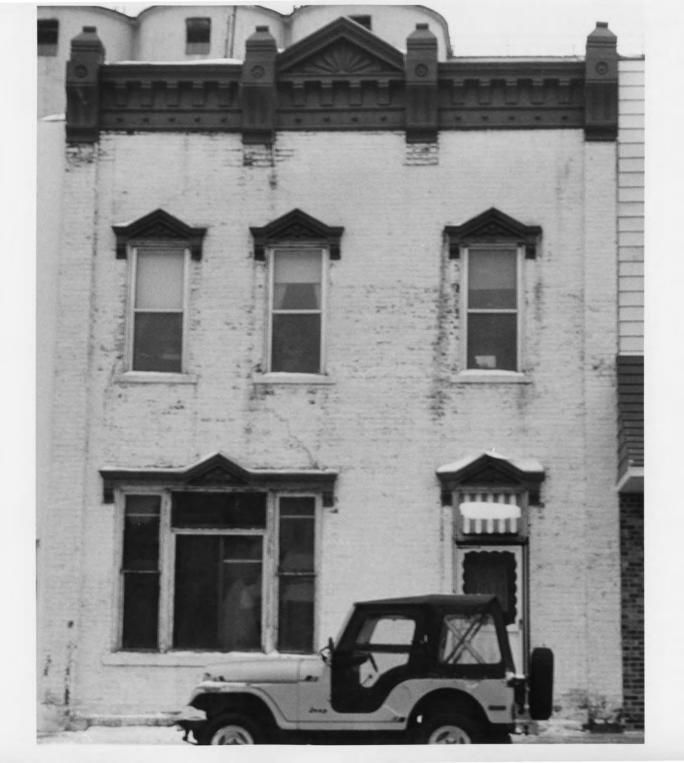

#### NATIONAL REGISTER OF HISTORIC PLACES INVENTORY -- NOMINATION FORM

DATE ENTERED

Wabasha Commercial District

CONTINUATION SHEET

ITEM NUMBER

PAGE

11

- 32. 100 West Main, Peoples Bank, 1886 (Gartner, Burkhardt, Shulman, Ekstrand, Attorneys at Law). Two story; red brick; elaborate wooden cornice with finials, date block; relief brick ornament below cornice; windows are arched with stone and brick ornamentation and continuous stone sill at second story level, rectangular with stone lintels and continuous sills at street level; stone watertable. Remodeling altered original corner entrance, now glazed through second story.
- 35. 157 West Main, Charles Hermann, 1882 (Norb Flicek Insurance). Two story; covered brick; arched windows at second story level, stone sills. Altered.
- 36. 149 West Main, A. D. Southworth & W. Casporis, 1884 (Maas Realty). Two story; brick, stucco covered; bracketed wood cornice; paired rectangular windows at second story level; stringcourse delinates stories. Storefront altered.
- 37. 143 West Main, Joseph Meyer, 1871 (Dean's Clothing). Two story; brick veneer, stucco covered; simple bracketed wood cornice; segmental arch windows at second story level; stringcourse delinates stories. Storefront altered.
- 38. 131-137 West Main, Lawrence Ginthner, 1867 (Schurhammer Jewelry and Family Bakery). Two story; painted brick; simple brick cornice; segmental arch windows, stone sills at second story level. Storefront altered.
- 39. 117-125 West Main, Samuel Hirschey and Son, Ca. 1886 (Ben Franklin and Wabasha Pharmacy). Two story; red brick; simple brick cornice; facade divided into two bays by two story brick pilasters; segmental arch windows, stone sills and keystones at second story level. Altered.
- 40. 111 West Main, Samuel Hirschey, Hirschey Block, 1874-Ca. 1893 (First State Bank fronting Main, Hiawatha Plumbing, C. R. Smit and Our Lady Beauty fronting Pembroke). 1874, First State Bank Section. Two story (additional half story removed in 1949); red brick; bays, at second story level, delinated by segmental arch windows with patterned relief brick ornamentation above, and set in slight recess from, facade, stone sills; relief brick course between first and second stories intact on east facade. Street level has arched and rectangular windows fronting Pembroke; stone watertable. Storefront altered.

### NATIONAL REGISTER OF HISTORIC PLACES INVENTORY -- NOMINATION FORM

DATE ENTERED

Wabasha Commercial District

CONTINUATION SHEET

ITEM NUMBER

PAGE 12

- 40. (Continued)
  - 1874, Hiawatha Plumbing section. Two story; red brick; arched windows with brick surrounds, stone sills at second story level; stringcourse delinates stories. Street level features series of arched windows and doors (tops with altered infill) supported by brick piers.

    Ca. 1893, C. R. Smit and Our Lady Beauty section. Two story; red brick; rectangular windows, stone lintels and sills at second story level; stringcourse delinates stories. Street level has six bays divided by slender iron columns.
- 42. 164 Pembroke (This building shares common address with adjacent building to south), First Merchants State Bank, 1912 (Wallace Supply storage). Two story; brick; relief brick cornice; corner pilasters; rectangular windows with relief brick ornament above, stone sills. Storefront altered.
- 43. 164-176 Pembroke, Witmore-Tenney Block, Ca. 1888 (Wallace Supply and Realty World). Two story; brick; patterned relief brick cornice; two story pilasters delinate two bay facade; segmental arch windows, stone sills and keystones at second story level; stringcourse between stories intact on Second Street facade. Storefront altered.
- 44. 171 Pembroke, L. Pfeilisticker, 1874 (Eagle Sports). Two story; brick; rectangular windows, stone sills at second story level. Altered.
- 46. 161 Pembroke, H. Toben, 1894 (H & R Block). Two story; brick; shallow brick relief cornice; rectangular windows, stone lintels and sills at second story level; metal bracketed pent roof between stories; iron columns flank center entry at ground floor. Storefront partially altered.
- 47. 155 Pembroke, Peoples Bank, 1892 (American Legion). Two story; brick; patterned brick relief cornice; rectangular windows, stone lintels and sills at second story level; stone stringcourse delinates stories. Storefront altered.
- 48. 155 Pembroke (This building shares common address with adjacent building to south), Valentine Shebat, 1875 (Wabasha Legion Annex). Two story; red brick; brick relief cornice with name block above cornice line; second story level features three trefoil style panels in brick relief, elliptical arch window in center panel flanked by single round arch, moulded stone surrounds, keystones and sills; stone stringcourse delinates stories. Storefront altered.