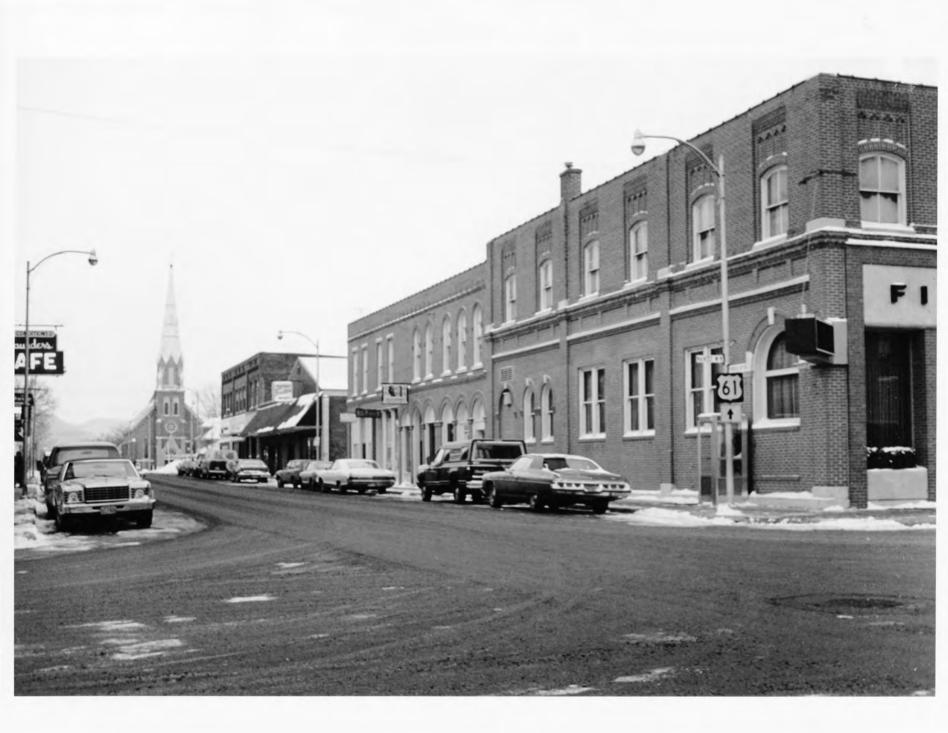

#### Describe the present and original (if known) physical appearance

The Wabasha Commercial District is situated on a flat terrace above, and running parallel to, the Mississippi River. It stretches east and west approximately three and one-half blocks along Main Street and one block north and south, running perpendicular to the river along Pembroke. Pembroke, located at the eastern edge of the Wabasha Commercial District, is the major bisecting street, intersecting Highway 61 at the southwest edge of the city and terminating at the bridge which leads to Nelson, Wisconsin. As the buildings stretch westerly along Main Street, their commercial density decreases and residences predominate at its edge. The district terminates at Bridge Street and is anchored by the Anderson House, a 1978 National Register Property.

The buildings in the Wabasha Commercial District were built primarily in the latter half of the 19th century. Of the 59 principal buildings that comprise the district (excluding outbuildings not specified), only 15 were built after 1900. The commercial buildings present strong similarities in scale, form, materials and stylistic features. The majority are two stories, many constructed of locally produced brick or brick veneer, have flat or shed roofs and are representative of the vernacular Italianate Commercial style. Modest ornamentation composed of simple brick relief cornices and stone sills and keystones are features found on the majority of the buildings. Only in the window styles is variety readily apparent and, then, only within a narrow scope. Segmental arch, round arch and rectangular styles predominate. Although numerous alterations have been made to individual storefronts, the integrity of the street scape has been preserved.

Eight buildings have been classified non-contributing because they are incompatible in period, style and/or material with other buildings in the district or because of extensive later alterations. These buildings are grouped together at the end of the individual list of buildings in the district.