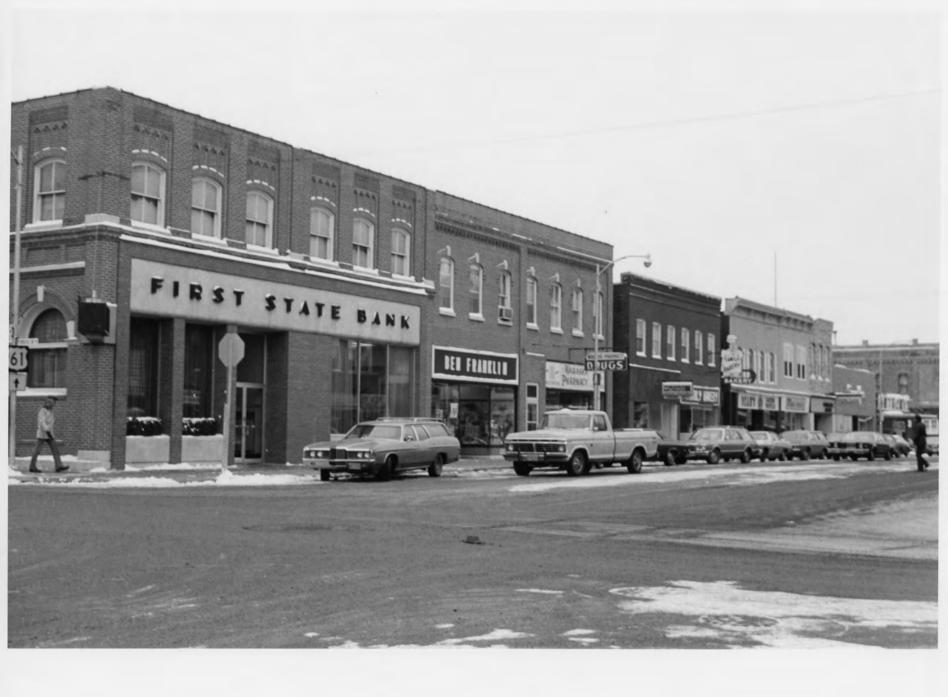

Schurhammer Jewelry and Family Bakery 131-137 West Main Wabasha, MN

Ben Franklin and Wabasha Pharmacy 117-125 West Main Wabasha, MN

and

First State Bank 111 West Main Wabasha, MN

Wabasha Furniture Mart and Pem Theatre 148-156 Pembroke Wabasha, MN

#### NATIONAL REGISTER OF HISTORIC PLACES INVENTORY -- NOMINATION FORM

DATE ENTERED

Wabasha Commercial District

CONTINUATION SHEET

ITEM NUMBER

PAGE

11

- 32. 100 West Main, Peoples Bank, 1886 (Gartner, Burkhardt, Shulman, Ekstrand, Attorneys at Law). Two story; red brick; elaborate wooden cornice with finials, date block; relief brick ornament below cornice; windows are arched with stone and brick ornamentation and continuous stone sill at second story level, rectangular with stone lintels and continuous sills at street level; stone watertable. Remodeling altered original corner entrance, now glazed through second story.
- 35. 157 West Main, Charles Hermann, 1882 (Norb Flicek Insurance). Two story; covered brick; arched windows at second story level, stone sills. Altered.
- 36. 149 West Main, A. D. Southworth & W. Casporis, 1884 (Maas Realty). Two story; brick, stucco covered; bracketed wood cornice; paired rectangular windows at second story level; stringcourse delinates stories. Storefront altered.
- 37. 143 West Main, Joseph Meyer, 1871 (Dean's Clothing). Two story; brick veneer, stucco covered; simple bracketed wood cornice; segmental arch windows at second story level; stringcourse delinates stories. Storefront altered.
- 38. 131-137 West Main, Lawrence Ginthner, 1867 (Schurhammer Jewelry and Family Bakery). Two story; painted brick; simple brick cornice; segmental arch windows, stone sills at second story level. Storefront altered.
- 39. 117-125 West Main, Samuel Hirschey and Son, Ca. 1886 (Ben Franklin and Wabasha Pharmacy). Two story; red brick; simple brick cornice; facade divided into two bays by two story brick pilasters; segmental arch windows, stone sills and keystones at second story level. Altered.
- 40. 111 West Main, Samuel Hirschey, Hirschey Block, 1874-Ca. 1893 (First State Bank fronting Main, Hiawatha Plumbing, C. R. Smit and Our Lady Beauty fronting Pembroke). 1874, First State Bank Section. Two story (additional half story removed in 1949); red brick; bays, at second story level, delinated by segmental arch windows with patterned relief brick ornamentation above, and set in slight recess from, facade, stone sills; relief brick course between first and second stories intact on east facade. Street level has arched and rectangular windows fronting Pembroke; stone watertable. Storefront altered.