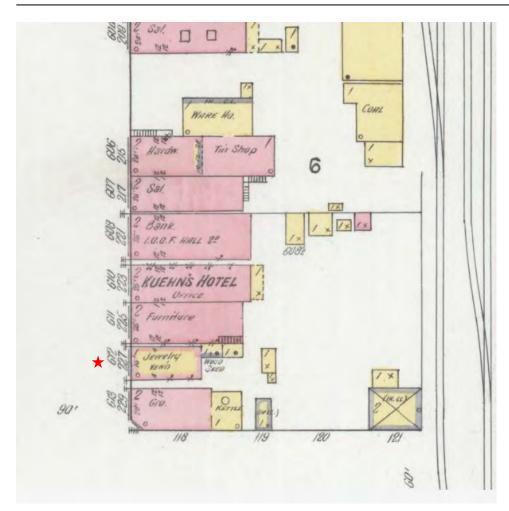

Schurhammer Jewelry and Family Bakery 131-137 West Main Wabasha, MN

Ben Franklin and Wabasha Pharmacy 117-125 West Main Wabasha, MN

and

First State Bank 111 West Main Wabasha, MN

Wabasha Furniture Mart and Pem Theatre 148-156 Pembroke Wabasha, MN

Rogers Barber Shop 125 Pembroke Wabasha, MN

Wabasha Electric 131 Pembroke Wabasha, MN John Wodele Jr. 128 2nd Street West Wabasha, MN 55981

Gary D. Stumpf 1224 Rustic Lane Wabasha, MN 55981

Myron E. Snesrud & Charles M. Guthrie 662 7th Street Northwest Rochester, MN 55901

FOR NPS USE ONLY MAR 18 1982 RECEIVED

#### NATIONAL REGISTER OF HISTORIC PLACES INVENTORY -- NOMINATION FORM

DATE ENTERED

Wabasha Commercial District

CONTINUATION SHEET

ITEM NUMBER

PAGE

- 14. 207 West Main, H. H. Jewell, 1880 (Wabasha Bowl). Two story; brick; relief brick cornice; arched windows with stone sills and keystones at second story level; name and date block; east facade is five bay divided by two story pilasters; brick relief course between stories; one story addition at rear. Altered at lower level.
- 15. 130 Alleghany, John Thill Blacksmith Shop, 1889 (Speed Wash). Two story; painted brick; patterned brick relief cornice. Ground floor altered.
- 17. 248 West Main, R. E. Jones & Company, 1890 (storefront vacant). Two story; brick veneer, stucco covered. Altered.
- 18. 236 West Main, R. F. Johnson & C. Jellison, 1888 (Wabasha Cleaning Works storage). Two story; brick veneer, painted; asymmetrical; bracketed cornice with finials at corners and flanking center pediment; rectangular windows at second level with pedimented hood moulds; storefront has rectangular window flanked by narrow vertical lights, side entrance, pedimented hood moulds over both. Building appears intact.
- 19. 234 West Main, Peoples Bank, Ca. 1895 (Wabasha Cleaning Works). Two story; iron-clad frame; two bay; paired rectangular windows at second story level. Altered.
- 218-224 West Main, S. S. Campbell, Ca. 1870 (Every Day Store and Schuth's Sales and Service). Two story; painted brick; patterned brick relief cornice; two bay at second story level, six segmental arch windows with brick surrounds. Storefront altered.
- 21. 212 West Main, Smith's Block, Moses Smith, 1884 (International Milling storage). Three story; red brick; elaborate bracketed cornice, paired brackets at corners and flanking center pediment, name and date block; segmental arch windows with brick surrounds, stone keystones at second and third stories (third story windows have altered infill). Storefront altered.
- 22. 200 West Main, Masonic Block, 1880 (Valley Publications). Two story; red brick; patterned brick relief cornice with stepped center crest, name and date block; two bay delinated by brick pilasters at second story level, segmental arch windows with stone sills and keystones (all with altered infill); east facade has three bays delinated by two story pilasters, windows (all with altered infill) have two, three, two rhythm; brick relief course between stories. Storefront altered.

FOR NPS USE ONLY
RECEIVED MAR 1 8 1982

#### NATIONAL REGISTER OF HISTORIC PLACES INVENTORY -- NOMINATION FORM

DATE ENTERED

Wabasha Commercial District

CONTINUATION SHEET

ITEM NUMBER

7 PAGE 10

- 23. 180 West Main, Kuhn Block, 1868-1874 (Andy's Hardware). Two story; red brick; patterned brick relief cornice; (west section, 1868) three bay delinated by brick pilasters at second story level, arched windows (altered infill at top) with stone sills and keystones, name and date block; stone stringcourse between stories. Storefront altered.
- 24. 162 West Main, William Hucke Building, 1889 (Coast to Coast). Two story; red brick; patterned brick relief cornice; corner pilasters; three bay at second story level with center paired segmental arch windows, stone sills and keystones and stone and brick window surrounds. Storefront altered. One story east addition, 1966.
- 26. 142 West Main, John Swirtz, 1880 (Ginger Jar). Two story; red brick; shallow brick relief cornice; rectangular windows with stone lintels and continuous sills at second story level. Storefront altered.
- 27. 134 West Main, Joseph and Jake Tenney, Ca. 1886 (M & O Bar and Cafe). Two story; painted brick; patterned wood cornice with corner finials; rectangular windows (tops have altered infill) with stone lintels and sills at second story level. Storefront altered.
- 28. 128 West Main, IOOF, 1882 (Wabasha Feed). Two story; brick, stucco covered; segmental arch windows with stone sills and keystones, name and date block at second story level. Altered.
- 29. 122 West Main, Conrad Kuehn, 1880 (Wards). Two story; red brick; patterned brick relief cornice; facade divided into two bays by pilasters; segmental arch windows, stone sills and keystones at second story level. (This building and the adjacent structure at 116 West Main have been partially altered to present a single facade.)
- 30. 116 West Main, John Schwirtz, Ca. 1882 (Abbott Wise Furniture). (see #29--122 West Main for description.)
- 31. 110 West Main, John Schmidt, 1866 (Kathryn's). One story brick. This building was extensively altered in 1951 leaving virtually none of the original fabric intact.