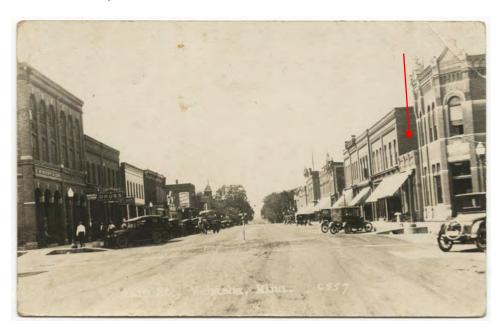

#### Describe the present and original (if known) physical appearance

The Wabasha Commercial District is situated on a flat terrace above, and running parallel to, the Mississippi River. It stretches east and west approximately three and one-half blocks along Main Street and one block north and south, running perpendicular to the river along Pembroke. Pembroke, located at the eastern edge of the Wabasha Commercial District, is the major bisecting street, intersecting Highway 61 at the southwest edge of the city and terminating at the bridge which leads to Nelson, Wisconsin. As the buildings stretch westerly along Main Street, their commercial density decreases and residences predominate at its edge. The district terminates at Bridge Street and is anchored by the Anderson House, a 1978 National Register Property.

The buildings in the Wabasha Commercial District were built primarily in the latter half of the 19th century. Of the 59 principal buildings that comprise the district (excluding outbuildings not specified), only 15 were built after 1900. The commercial buildings present strong similarities in scale, form, materials and stylistic features. The majority are two stories, many constructed of locally produced brick or brick veneer, have flat or shed roofs and are representative of the vernacular Italianate Commercial style. Modest ornamentation composed of simple brick relief cornices and stone sills and keystones are features found on the majority of the buildings. Only in the window styles is variety readily apparent and, then, only within a narrow scope. Segmental arch, round arch and rectangular styles predominate. Although numerous alterations have been made to individual storefronts, the integrity of the street scape has been preserved.