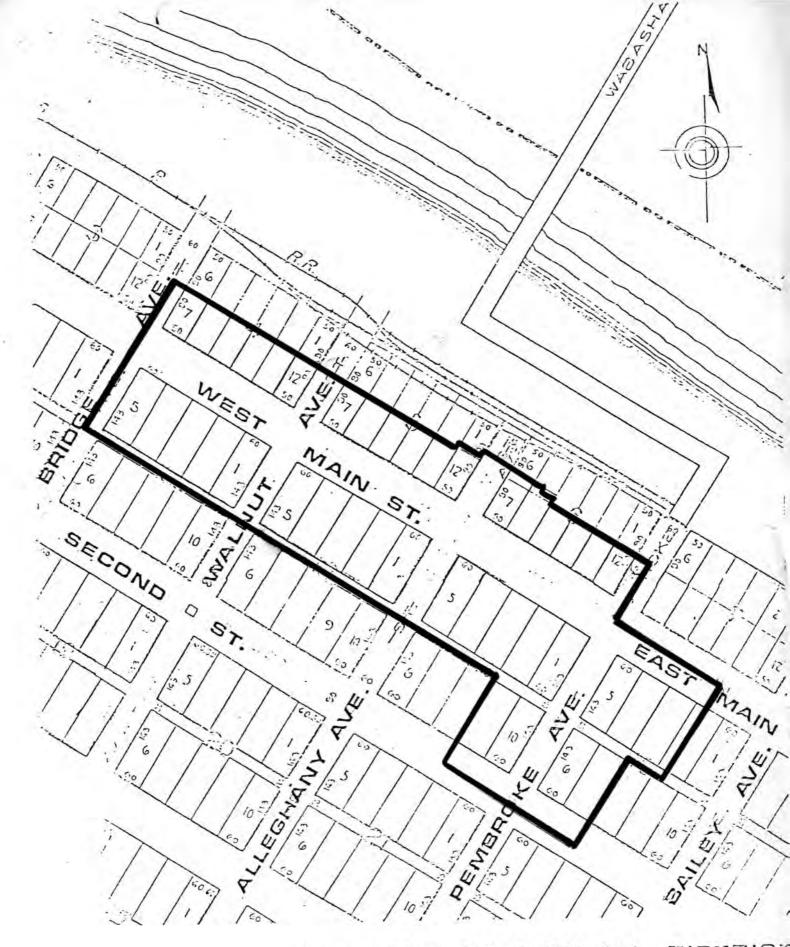

#### Describe the present and original (if known) physical appearance

The Wabasha Commercial District is situated on a flat terrace above, and running parallel to, the Mississippi River. It stretches east and west approximately three and one-half blocks along Main Street and one block north and south, running perpendicular to the river along Pembroke. Pembroke, located at the eastern edge of the Wabasha Commercial District, is the major bisecting street, intersecting Highway 61 at the southwest edge of the city and terminating at the bridge which leads to Nelson, Wisconsin. As the buildings stretch westerly along Main Street, their commercial density decreases and residences predominate at its edge. The district terminates at Bridge Street and is anchored by the Anderson House, a 1978 National Register Property.