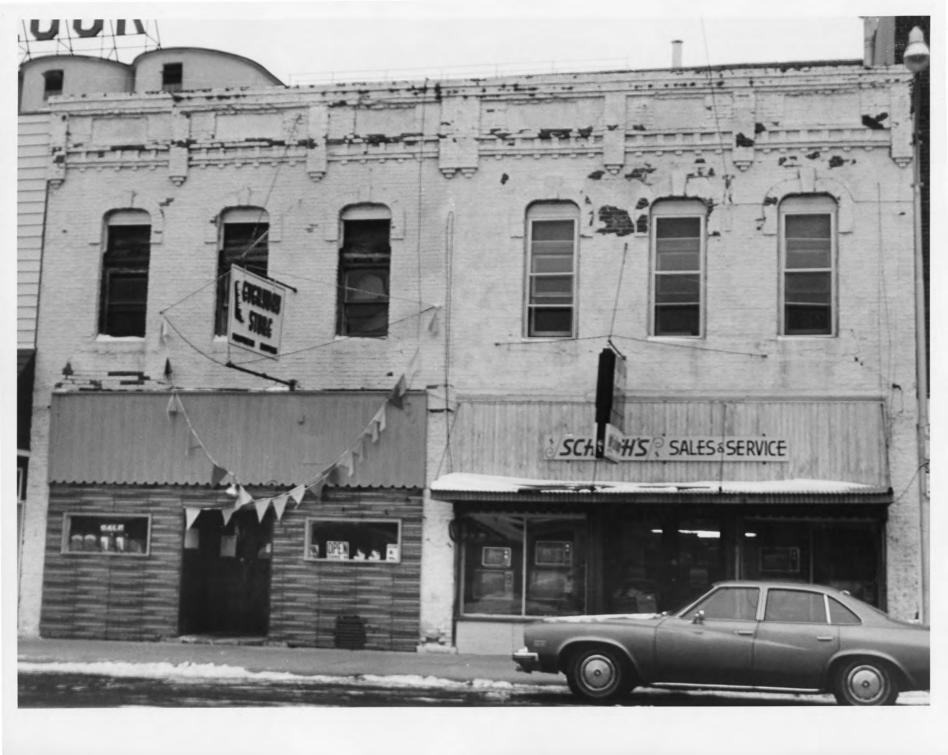

#### NATIONAL REGISTER OF HISTORIC PLACES INVENTORY -- NOMINATION FORM

DATE ENTERED

Wabasha Commercial District

CONTINUATION SHEET

ITEM NUMBER

PAGE

- 14. 207 West Main, H. H. Jewell, 1880 (Wabasha Bowl). Two story; brick; relief brick cornice; arched windows with stone sills and keystones at second story level; name and date block; east facade is five bay divided by two story pilasters; brick relief course between stories; one story addition at rear. Altered at lower level.
- 15. 130 Alleghany, John Thill Blacksmith Shop, 1889 (Speed Wash). Two story; painted brick; patterned brick relief cornice. Ground floor altered.
- 17. 248 West Main, R. E. Jones & Company, 1890 (storefront vacant). Two story; brick veneer, stucco covered. Altered.
- 18. 236 West Main, R. F. Johnson & C. Jellison, 1888 (Wabasha Cleaning Works storage). Two story; brick veneer, painted; asymmetrical; bracketed cornice with finials at corners and flanking center pediment; rectangular windows at second level with pedimented hood moulds; storefront has rectangular window flanked by narrow vertical lights, side entrance, pedimented hood moulds over both. Building appears intact.
- 19. 234 West Main, Peoples Bank, Ca. 1895 (Wabasha Cleaning Works). Two story; iron-clad frame; two bay; paired rectangular windows at second story level. Altered.
- 218-224 West Main, S. S. Campbell, Ca. 1870 (Every Day Store and Schuth's Sales and Service). Two story; painted brick; patterned brick relief cornice; two bay at second story level, six segmental arch windows with brick surrounds. Storefront altered.
- 21. 212 West Main, Smith's Block, Moses Smith, 1884 (International Milling storage). Three story; red brick; elaborate bracketed cornice, paired brackets at corners and flanking center pediment, name and date block; segmental arch windows with brick surrounds, stone keystones at second and third stories (third story windows have altered infill). Storefront altered.
- 22. 200 West Main, Masonic Block, 1880 (Valley Publications). Two story; red brick; patterned brick relief cornice with stepped center crest, name and date block; two bay delinated by brick pilasters at second story level, segmental arch windows with stone sills and keystones (all with altered infill); east facade has three bays delinated by two story pilasters, windows (all with altered infill) have two, three, two rhythm; brick relief course between stories. Storefront altered.