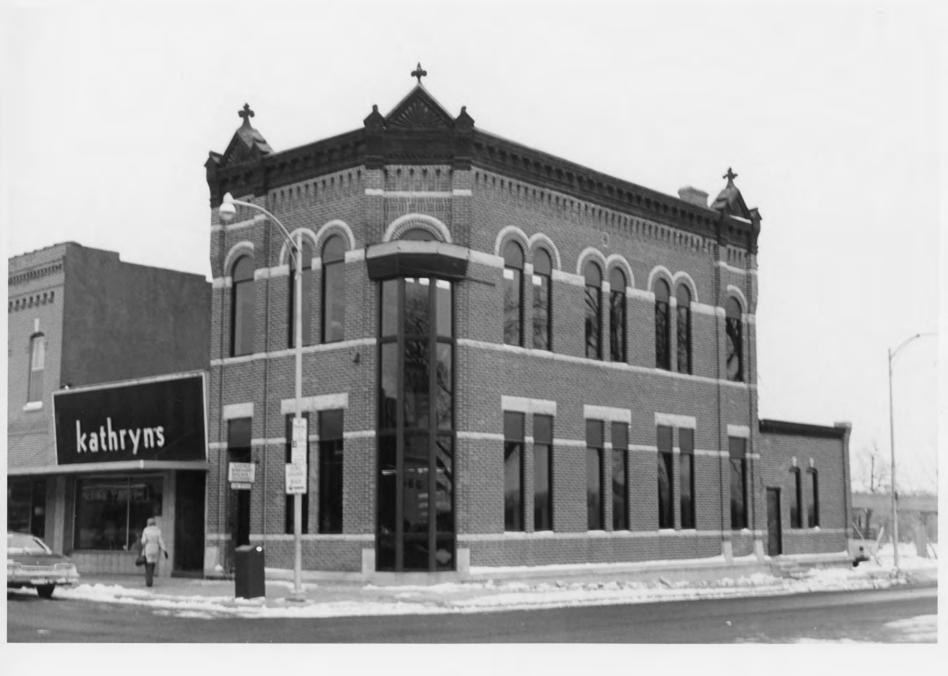

#### NATIONAL REGISTER OF HISTORIC PLACES INVENTORY -- NOMINATION FORM

DATE ENTERED

Wabasha Commercial District

CONTINUATION SHEET

ITEM NUMBER

PAGE

11

- 32. 100 West Main, Peoples Bank, 1886 (Gartner, Burkhardt, Shulman, Ekstrand, Attorneys at Law). Two story; red brick; elaborate wooden cornice with finials, date block; relief brick ornament below cornice; windows are arched with stone and brick ornamentation and continuous stone sill at second story level, rectangular with stone lintels and continuous sills at street level; stone watertable. Remodeling altered original corner entrance, now glazed through second story.
- 35. 157 West Main, Charles Hermann, 1882 (Norb Flicek Insurance). Two story; covered brick; arched windows at second story level, stone sills. Altered.
- 36. 149 West Main, A. D. Southworth & W. Casporis, 1884 (Maas Realty). Two story; brick, stucco covered; bracketed wood cornice; paired rectangular windows at second story level; stringcourse delinates stories. Storefront altered.
- 37. 143 West Main, Joseph Meyer, 1871 (Dean's Clothing). Two story; brick veneer, stucco covered; simple bracketed wood cornice; segmental arch windows at second story level; stringcourse delinates stories. Storefront altered.
- 38. 131-137 West Main, Lawrence Ginthner, 1867 (Schurhammer Jewelry and Family Bakery). Two story; painted brick; simple brick cornice; segmental arch windows, stone sills at second story level. Storefront altered.
- 39. 117-125 West Main, Samuel Hirschey and Son, Ca. 1886 (Ben Franklin and Wabasha Pharmacy). Two story; red brick; simple brick cornice; facade divided into two bays by two story brick pilasters; segmental arch windows, stone sills and keystones at second story level. Altered.
- 40. 111 West Main, Samuel Hirschey, Hirschey Block, 1874-Ca. 1893 (First State Bank fronting Main, Hiawatha Plumbing, C. R. Smit and Our Lady Beauty fronting Pembroke). 1874, First State Bank Section. Two story (additional half story removed in 1949); red brick; bays, at second story level, delinated by segmental arch windows with patterned relief brick ornamentation above, and set in slight recess from, facade, stone sills; relief brick course between first and second stories intact on east facade. Street level has arched and rectangular windows fronting Pembroke; stone watertable. Storefront altered.