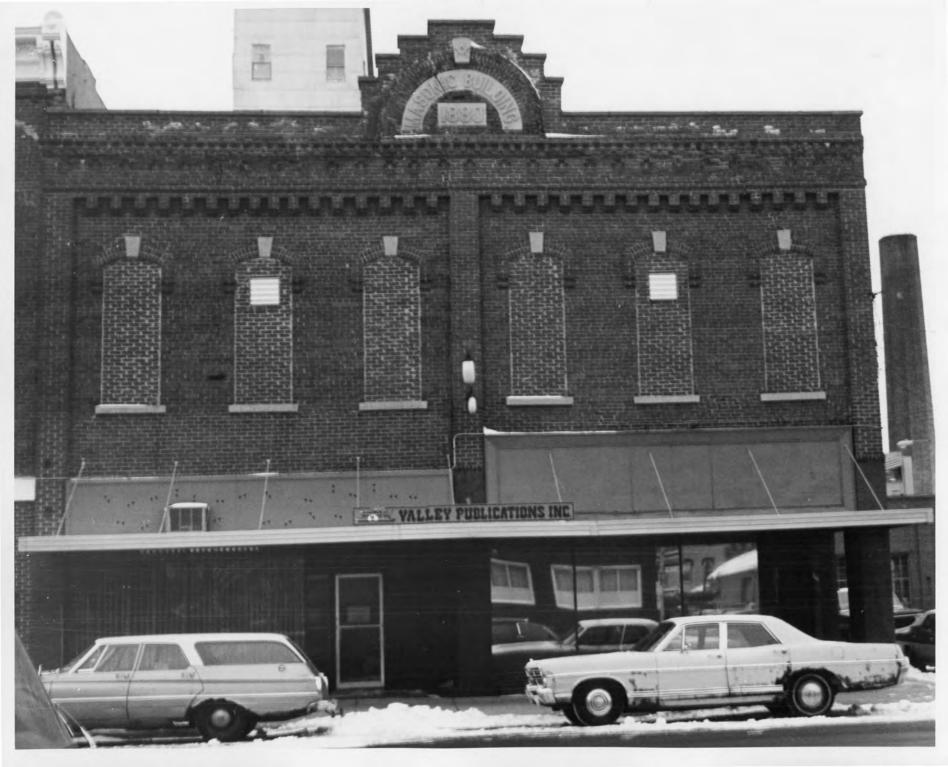

#### NATIONAL REGISTER OF HISTORIC PLACES INVENTORY -- NOMINATION FORM

DATE ENTERED

Wabasha Commercial District

CONTINUATION SHEET

ITEM NUMBER

PAGE

- 14. 207 West Main, H. H. Jewell, 1880 (Wabasha Bowl). Two story; brick; relief brick cornice; arched windows with stone sills and keystones at second story level; name and date block; east facade is five bay divided by two story pilasters; brick relief course between stories; one story addition at rear. Altered at lower level.
- 15. 130 Alleghany, John Thill Blacksmith Shop, 1889 (Speed Wash). Two story; painted brick; patterned brick relief cornice. Ground floor altered.
- 17. 248 West Main, R. E. Jones & Company, 1890 (storefront vacant). Two story; brick veneer, stucco covered. Altered.
- 18. 236 West Main, R. F. Johnson & C. Jellison, 1888 (Wabasha Cleaning Works storage). Two story; brick veneer, painted; asymmetrical; bracketed cornice with finials at corners and flanking center pediment; rectangular windows at second level with pedimented hood moulds; storefront has rectangular window flanked by narrow vertical lights, side entrance, pedimented hood moulds over both. Building appears intact.
- 19. 234 West Main, Peoples Bank, Ca. 1895 (Wabasha Cleaning Works). Two story; iron-clad frame; two bay; paired rectangular windows at second story level. Altered.
- 218-224 West Main, S. S. Campbell, Ca. 1870 (Every Day Store and Schuth's Sales and Service). Two story; painted brick; patterned brick relief cornice; two bay at second story level, six segmental arch windows with brick surrounds. Storefront altered.
- 21. 212 West Main, Smith's Block, Moses Smith, 1884 (International Milling storage). Three story; red brick; elaborate bracketed cornice, paired brackets at corners and flanking center pediment, name and date block; segmental arch windows with brick surrounds, stone keystones at second and third stories (third story windows have altered infill). Storefront altered.
- 22. 200 West Main, Masonic Block, 1880 (Valley Publications). Two story; red brick; patterned brick relief cornice with stepped center crest, name and date block; two bay delinated by brick pilasters at second story level, segmental arch windows with stone sills and keystones (all with altered infill); east facade has three bays delinated by two story pilasters, windows (all with altered infill) have two, three, two rhythm; brick relief course between stories. Storefront altered.