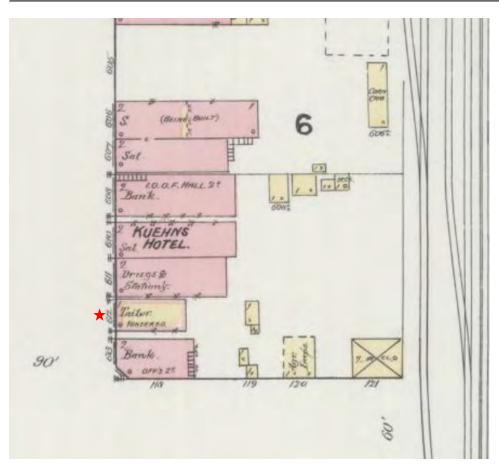

#### NATIONAL REGISTER OF HISTORIC PLACES INVENTORY -- NOMINATION FORM

DATE ENTERED

Wabasha Commercial District

CONTINUATION SHEET

ITEM NUMBER

PAGE

11

- 32. 100 West Main, Peoples Bank, 1886 (Gartner, Burkhardt, Shulman, Ekstrand, Attorneys at Law). Two story; red brick; elaborate wooden cornice with finials, date block; relief brick ornament below cornice; windows are arched with stone and brick ornamentation and continuous stone sill at second story level, rectangular with stone lintels and continuous sills at street level; stone watertable. Remodeling altered original corner entrance, now glazed through second story.
- 35. 157 West Main, Charles Hermann, 1882 (Norb Flicek Insurance). Two story; covered brick; arched windows at second story level, stone sills. Altered.
- 36. 149 West Main, A. D. Southworth & W. Casporis, 1884 (Maas Realty). Two story; brick, stucco covered; bracketed wood cornice; paired rectangular windows at second story level; stringcourse delinates stories. Storefront altered.
- 37. 143 West Main, Joseph Meyer, 1871 (Dean's Clothing). Two story; brick veneer, stucco covered; simple bracketed wood cornice; segmental arch windows at second story level; stringcourse delinates stories. Storefront altered.
- 38. 131-137 West Main, Lawrence Ginthner, 1867 (Schurhammer Jewelry and Family Bakery). Two story; painted brick; simple brick cornice; segmental arch windows, stone sills at second story level. Storefront altered.
- 39. 117-125 West Main, Samuel Hirschey and Son, Ca. 1886 (Ben Franklin and Wabasha Pharmacy). Two story; red brick; simple brick cornice; facade divided into two bays by two story brick pilasters; segmental arch windows, stone sills and keystones at second story level. Altered.
- 40. 111 West Main, Samuel Hirschey, Hirschey Block, 1874-Ca. 1893 (First State Bank fronting Main, Hiawatha Plumbing, C. R. Smit and Our Lady Beauty fronting Pembroke). 1874, First State Bank Section. Two story (additional half story removed in 1949); red brick; bays, at second story level, delinated by segmental arch windows with patterned relief brick ornamentation above, and set in slight recess from, facade, stone sills; relief brick course between first and second stories intact on east facade. Street level has arched and rectangular windows fronting Pembroke; stone watertable. Storefront altered.

(see continuation sheet)

\*(NOTE: 124 and 126-36 Pembroke demolished 1981. See addendum on continuation sheet.)

FOR NPS USE ONLY

RECEIVED

7

MAR 18 1982

### NATIONAL REGISTER OF HISTORIC PLACES INVENTORY -- NOMINATION FORM

DATE ENTERED

Wabasha Commercial District

CONTINUATION SHEET

ITEM NUMBER

PAGE 12

- 40. (Continued)
  - 1874, Hiawatha Plumbing section. Two story; red brick; arched windows with brick surrounds, stone sills at second story level; stringcourse delinates stories. Street level features series of arched windows and doors (tops with altered infill) supported by brick piers.

    Ca. 1893, C. R. Smit and Our Lady Beauty section. Two story; red brick; rectangular windows, stone lintels and sills at second story level; stringcourse delinates stories. Street level has six bays divided by slender iron columns.
- 42. 164 Pembroke (This building shares common address with adjacent building to south), First Merchants State Bank, 1912 (Wallace Supply storage). Two story; brick; relief brick cornice; corner pilasters; rectangular windows with relief brick ornament above, stone sills. Storefront altered.
- 43. 164-176 Pembroke, Witmore-Tenney Block, Ca. 1888 (Wallace Supply and Realty World). Two story; brick; patterned relief brick cornice; two story pilasters delinate two bay facade; segmental arch windows, stone sills and keystones at second story level; stringcourse between stories intact on Second Street facade. Storefront altered.
- 44. 171 Pembroke, L. Pfeilisticker, 1874 (Eagle Sports). Two story; brick; rectangular windows, stone sills at second story level. Altered.
- 46. 161 Pembroke, H. Toben, 1894 (H & R Block). Two story; brick; shallow brick relief cornice; rectangular windows, stone lintels and sills at second story level; metal bracketed pent roof between stories; iron columns flank center entry at ground floor. Storefront partially altered.
- 47. 155 Pembroke, Peoples Bank, 1892 (American Legion). Two story; brick; patterned brick relief cornice; rectangular windows, stone lintels and sills at second story level; stone stringcourse delinates stories. Storefront altered.
- 48. 155 Pembroke (This building shares common address with adjacent building to south), Valentine Shebat, 1875 (Wabasha Legion Annex). Two story; red brick; brick relief cornice with name block above cornice line; second story level features three trefoil style panels in brick relief, elliptical arch window in center panel flanked by single round arch, moulded stone surrounds, keystones and sills; stone stringcourse delinates stories. Storefront altered.