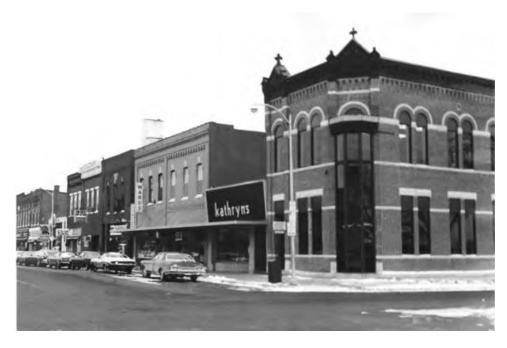

PAGE

4

M & O Bar and Cafe 134 West Main Wabasha, MN

Wabasha Feed 128 West Main Wabasha, MN

Wards 122 West Main Wabasha, MN

Abbott Wise Furniture 116 West Main Wabasha, MN

Kathryn's 110 West Main Wabasha, MN

#### NATIONAL REGISTER OF HISTORIC PLACES INVENTORY -- NOMINATION FORM

DATE ENTERED

Wabasha Commercial District

CONTINUATION SHEET

ITEM NUMBER

7 PAGE 10

- 23. 180 West Main, Kuhn Block, 1868-1874 (Andy's Hardware). Two story; red brick; patterned brick relief cornice; (west section, 1868) three bay delinated by brick pilasters at second story level, arched windows (altered infill at top) with stone sills and keystones, name and date block; stone stringcourse between stories. Storefront altered.
- 24. 162 West Main, William Hucke Building, 1889 (Coast to Coast). Two story; red brick; patterned brick relief cornice; corner pilasters; three bay at second story level with center paired segmental arch windows, stone sills and keystones and stone and brick window surrounds. Storefront altered. One story east addition, 1966.
- 26. 142 West Main, John Swirtz, 1880 (Ginger Jar). Two story; red brick; shallow brick relief cornice; rectangular windows with stone lintels and continuous sills at second story level. Storefront altered.
- 27. 134 West Main, Joseph and Jake Tenney, Ca. 1886 (M & O Bar and Cafe). Two story; painted brick; patterned wood cornice with corner finials; rectangular windows (tops have altered infill) with stone lintels and sills at second story level. Storefront altered.
- 28. 128 West Main, IOOF, 1882 (Wabasha Feed). Two story; brick, stucco covered; segmental arch windows with stone sills and keystones, name and date block at second story level. Altered.
- 29. 122 West Main, Conrad Kuehn, 1880 (Wards). Two story; red brick; patterned brick relief cornice; facade divided into two bays by pilasters; segmental arch windows, stone sills and keystones at second story level. (This building and the adjacent structure at 116 West Main have been partially altered to present a single facade.)
- 30. 116 West Main, John Schwirtz, Ca. 1882 (Abbott Wise Furniture). (see #29--122 West Main for description.)
- 31. 110 West Main, John Schmidt, 1866 (Kathryn's). One story brick. This building was extensively altered in 1951 leaving virtually none of the original fabric intact.