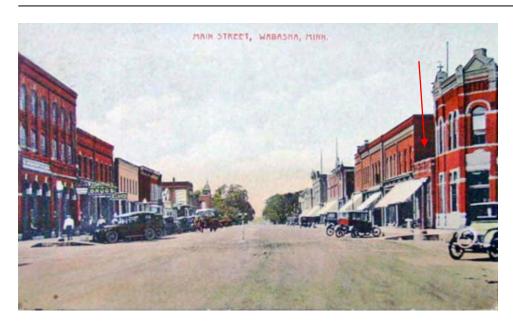

#### Describe the present and original (if known) physical appearance

The Wabasha Commercial District is situated on a flat terrace above, and running parallel to, the Mississippi River. It stretches east and west approximately three and one-half blocks along Main Street and one block north and south, running perpendicular to the river along Pembroke. Pembroke, located at the eastern edge of the Wabasha Commercial District, is the major bisecting street, intersecting Highway 61 at the southwest edge of the city and terminating at the bridge which leads to Nelson, Wisconsin. As the buildings stretch westerly along Main Street, their commercial density decreases and residences predominate at its edge. The district terminates at Bridge Street and is anchored by the Anderson House, a 1978 National Register Property.

The buildings in the Wabasha Commercial District were built primarily in the latter half of the 19th century. Of the 59 principal buildings that comprise the district (excluding outbuildings not specified), only 15 were built after 1900. The commercial buildings present strong similarities in scale, form, materials and stylistic features. The majority are two stories, many constructed of locally produced brick or brick veneer, have flat or shed roofs and are representative of the vernacular Italianate Commercial style. Modest ornamentation composed of simple brick relief cornices and stone sills and keystones are features found on the majority of the buildings. Only in the window styles is variety readily apparent and, then, only within a narrow scope. Segmental arch, round arch and rectangular styles predominate. Although numerous alterations have been made to individual storefronts, the integrity of the street scape has been preserved.