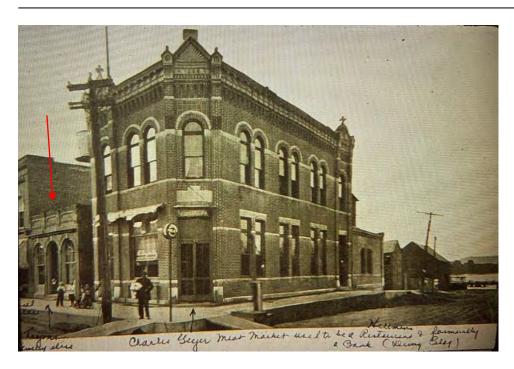

#### NATIONAL REGISTER OF HISTORIC PLACES INVENTORY -- NOMINATION FORM

DATE ENTERED

Wabasha Commercial District

CONTINUATION SHEET

ITEM NUMBER

PAGE

11

- 32. 100 West Main, Peoples Bank, 1886 (Gartner, Burkhardt, Shulman, Ekstrand, Attorneys at Law). Two story; red brick; elaborate wooden cornice with finials, date block; relief brick ornament below cornice; windows are arched with stone and brick ornamentation and continuous stone sill at second story level, rectangular with stone lintels and continuous sills at street level; stone watertable. Remodeling altered original corner entrance, now glazed through second story.
- 35. 157 West Main, Charles Hermann, 1882 (Norb Flicek Insurance). Two story; covered brick; arched windows at second story level, stone sills. Altered.
- 36. 149 West Main, A. D. Southworth & W. Casporis, 1884 (Maas Realty). Two story; brick, stucco covered; bracketed wood cornice; paired rectangular windows at second story level; stringcourse delinates stories. Storefront altered.
- 37. 143 West Main, Joseph Meyer, 1871 (Dean's Clothing). Two story; brick veneer, stucco covered; simple bracketed wood cornice; segmental arch windows at second story level; stringcourse delinates stories. Storefront altered.
- 38. 131-137 West Main, Lawrence Ginthner, 1867 (Schurhammer Jewelry and Family Bakery). Two story; painted brick; simple brick cornice; segmental arch windows, stone sills at second story level. Storefront altered.
- 39. 117-125 West Main, Samuel Hirschey and Son, Ca. 1886 (Ben Franklin and Wabasha Pharmacy). Two story; red brick; simple brick cornice; facade divided into two bays by two story brick pilasters; segmental arch windows, stone sills and keystones at second story level. Altered.
- 40. 111 West Main, Samuel Hirschey, Hirschey Block, 1874-Ca. 1893 (First State Bank fronting Main, Hiawatha Plumbing, C. R. Smit and Our Lady Beauty fronting Pembroke). 1874, First State Bank Section. Two story (additional half story removed in 1949); red brick; bays, at second story level, delinated by segmental arch windows with patterned relief brick ornamentation above, and set in slight recess from, facade, stone sills; relief brick course between first and second stories intact on east facade. Street level has arched and rectangular windows fronting Pembroke; stone watertable. Storefront altered.

### NATIONAL REGISTER OF HISTORIC PLACES INVENTORY -- NOMINATION FORM

DATE ENTERED

Wabasha Commercial District

CONTINUATION SHEET

ITEM NUMBER

PAGE 12

- 40. (Continued)
  - 1874, Hiawatha Plumbing section. Two story; red brick; arched windows with brick surrounds, stone sills at second story level; stringcourse delinates stories. Street level features series of arched windows and doors (tops with altered infill) supported by brick piers.

    Ca. 1893, C. R. Smit and Our Lady Beauty section. Two story; red brick; rectangular windows, stone lintels and sills at second story level; stringcourse delinates stories. Street level has six bays divided by slender iron columns.
- 42. 164 Pembroke (This building shares common address with adjacent building to south), First Merchants State Bank, 1912 (Wallace Supply storage). Two story; brick; relief brick cornice; corner pilasters; rectangular windows with relief brick ornament above, stone sills. Storefront altered.
- 43. 164-176 Pembroke, Witmore-Tenney Block, Ca. 1888 (Wallace Supply and Realty World). Two story; brick; patterned relief brick cornice; two story pilasters delinate two bay facade; segmental arch windows, stone sills and keystones at second story level; stringcourse between stories intact on Second Street facade. Storefront altered.
- 44. 171 Pembroke, L. Pfeilisticker, 1874 (Eagle Sports). Two story; brick; rectangular windows, stone sills at second story level. Altered.
- 46. 161 Pembroke, H. Toben, 1894 (H & R Block). Two story; brick; shallow brick relief cornice; rectangular windows, stone lintels and sills at second story level; metal bracketed pent roof between stories; iron columns flank center entry at ground floor. Storefront partially altered.
- 47. 155 Pembroke, Peoples Bank, 1892 (American Legion). Two story; brick; patterned brick relief cornice; rectangular windows, stone lintels and sills at second story level; stone stringcourse delinates stories. Storefront altered.
- 48. 155 Pembroke (This building shares common address with adjacent building to south), Valentine Shebat, 1875 (Wabasha Legion Annex). Two story; red brick; brick relief cornice with name block above cornice line; second story level features three trefoil style panels in brick relief, elliptical arch window in center panel flanked by single round arch, moulded stone surrounds, keystones and sills; stone stringcourse delinates stories. Storefront altered.