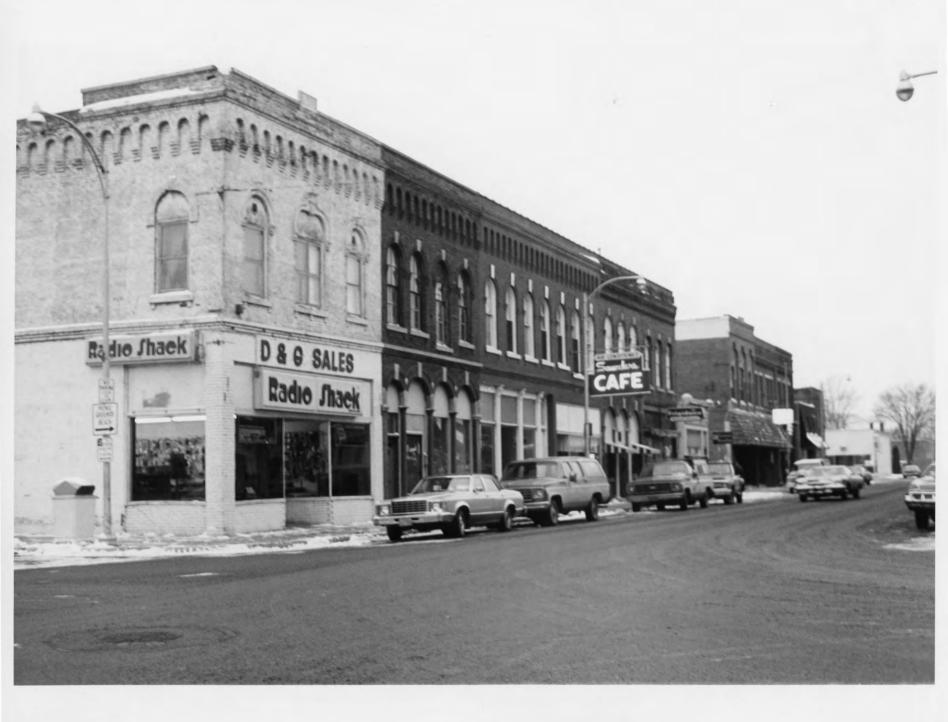

Jarstad Law Office 136 East Main Wabasha, MN

Wabasha Transfer Company Storage 128 2nd Street West Wabasha, MN

Radio Shack of Wabasha 105 Pembroke Wabasha, MN

Commercial Building 107 Pembroke Wabasha, MN

Lefty's TV Sales and Saunders Cafe 113-119 Pembroke Wabasha, MN

#### NATIONAL REGISTER OF HISTORIC PLACES INVENTORY -- NOMINATION FORM

Wabasha Commercial District CONTINUATION SHEET

ITEM NUMBER

7 PAGE

13

- 137 Pembroke, J. B. Finchy, Ca. 1910 (Solem Realty). One story; ironclad frame; simple wood bracketed cornice; side entry. Storefront altered.
- 131 Pembroke, Jacob Finchy, 1884 (Wabasha Electric). Two story; red 50. brick; patterned brick relief cornice; segmental arch windows, stone keystones and sills at second story level. Storefront altered.
- 51. 125 Pembroke, William Krull, 1887 (Rogers Barber Shop). Two story; red brick; patterned brick relief cornice; round arch windows (tops with altered infill), stone keystones and sills at second story level; relief brick course between first and second stories; storefront has three arched bays (tops with altered infill) with brick surrounds, stone keystones and ornamentation; iron columns flank center entry. Storefront partially altered.
- 52. 113-119 Pembroke, J. Odink, Ca. 1888 (Lefty's TV Sales and Saunders Cafe). Two story; painted brick; arched, brick relief cornice; round arch windows, stone sills and keystones at second story level; brick relief course between stories. North storefront appears partially intact, rectangular windows with iron columns flank recessed entry. South storefront altered.
- 107 Pembroke, Joseph Odink, Ca. 1878 (Storefront Vacant). Two story; red brick; arched relief brick cornice; arched windows with brick surrounds, stone keystones and sills at second story level; stone stringcourse delinates stories; storefront, essentially intact, features arched door and window openings supported by iron columns, brick and stone surrounds and stone sills and keystones.
- 54. 105 Pembroke, Joseph Odink, 1875 (Radio Shack of Wabasha). Two story; painted brick; arched relief brick cornice, date block above cornice line; second story features elliptical arch window flanked by round arch (altered infill at tops of arches), moulded stone surrounds, keystones and sills; stone and brick relief course delinates stories on west and north facades; second story level on north facade has one square window, remainder are round arch with brick surrounds, stone keystones and sills. Storefront altered.
- 55. 116 East Main, William Krull, 1888 (Math Schuth Insurance). Two story; brick, stucco covered. Rectangular windows at second story level. Altered.