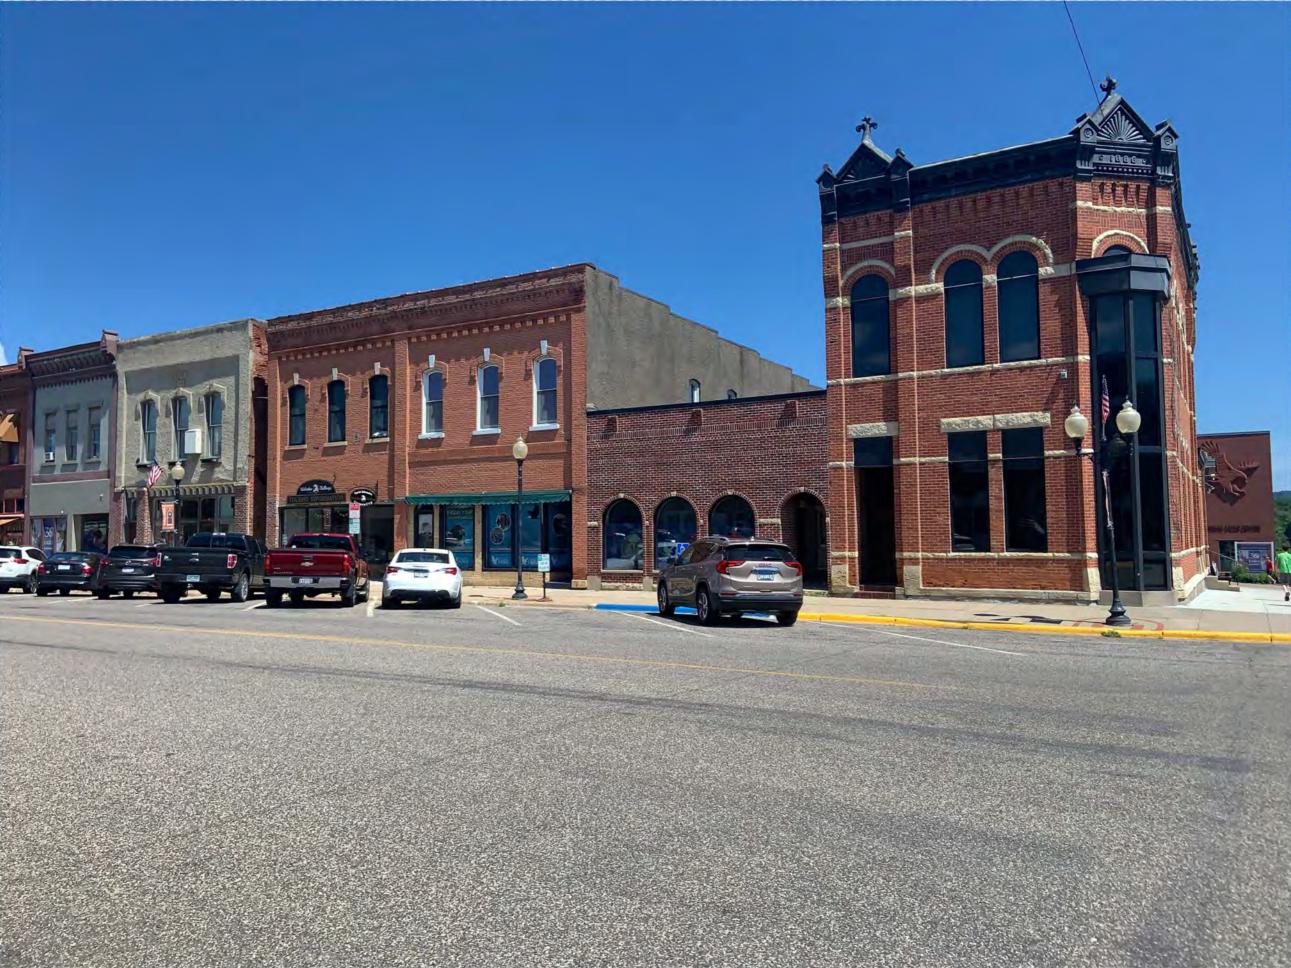

#### Describe the present and original (if known) physical appearance

The Wabasha Commercial District is situated on a flat terrace above, and running parallel to, the Mississippi River. It stretches east and west approximately three and one-half blocks along Main Street and one block north and south, running perpendicular to the river along Pembroke. Pembroke, located at the eastern edge of the Wabasha Commercial District, is the major bisecting street, intersecting Highway 61 at the southwest edge of the city and terminating at the bridge which leads to Nelson, Wisconsin. As the buildings stretch westerly along Main Street, their commercial density decreases and residences predominate at its edge. The district terminates at Bridge Street and is anchored by the Anderson House, a 1978 National Register Property.

The buildings in the Wabasha Commercial District were built primarily in the latter half of the 19th century. Of the 59 principal buildings that comprise the district (excluding outbuildings not specified), only 15 were built after 1900. The commercial buildings present strong similarities in scale, form, materials and stylistic features. The majority are two stories, many constructed of locally produced brick or brick veneer, have flat or shed roofs and are representative of the vernacular Italianate Commercial style. Modest ornamentation composed of simple brick relief cornices and stone sills and keystones are features found on the majority of the buildings. Only in the window styles is variety readily apparent and, then, only within a narrow scope. Segmental arch, round arch and rectangular styles predominate. Although numerous alterations have been made to individual storefronts, the integrity of the street scape has been preserved.