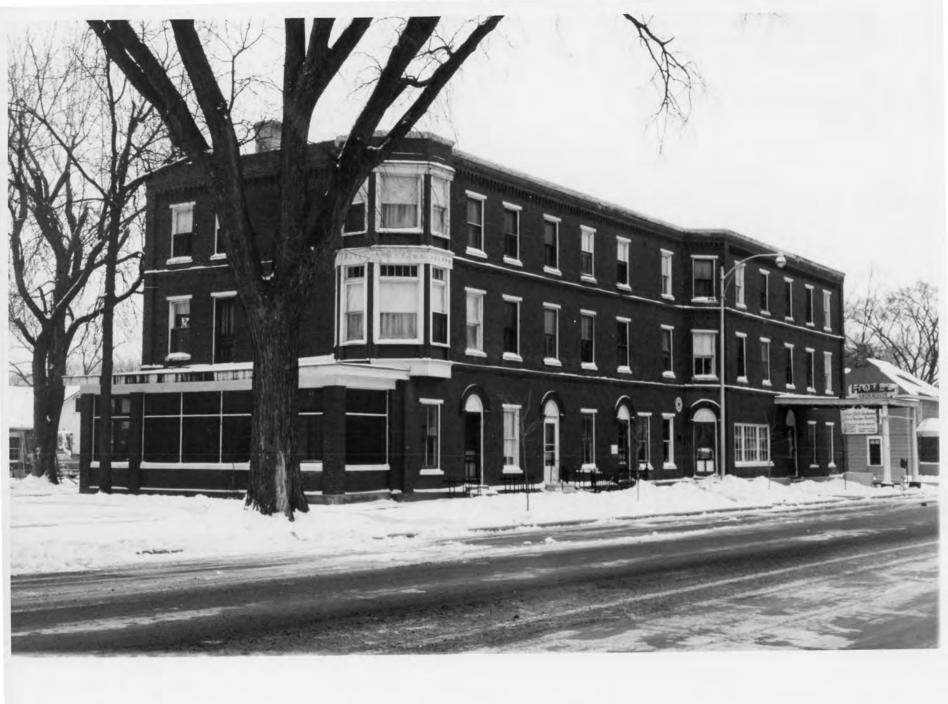

- 333 West Main, Hurd House, 1856-1887 (Anderson House). Original section: two stories; red brick; gable roof. 1887 addition: three stories; red brick; simple rectangle with flat roof; two story wooden polygonal tower at northeastern corner beginning at second level; stories defined by brick band courses. National Register of Historic Places, 1978.
- 317 West Main, Adkins House, 1928 (Wodele Residence). Two story frame; gable roof; symmetrical facade; columned, gable roofed entry.
- 4. 305 West Main, Replogle House, 1916 (Ridley Residence). Two story; red brick; hip roof with projecting eaves; square plan; symmetrical facade; one story enclosed porch across front. Rear of 305 West Main, fronting Walnut, M. McKenzie, Ca. 1893. Two story brick veneer livery; gable roof; false front with stepped gable decorated with patterned brick relief; patterned brick cornice below, running width of facade; additional brick relief work below cornice; rectangular windows flanking service opening at second level. Ground floor altered.