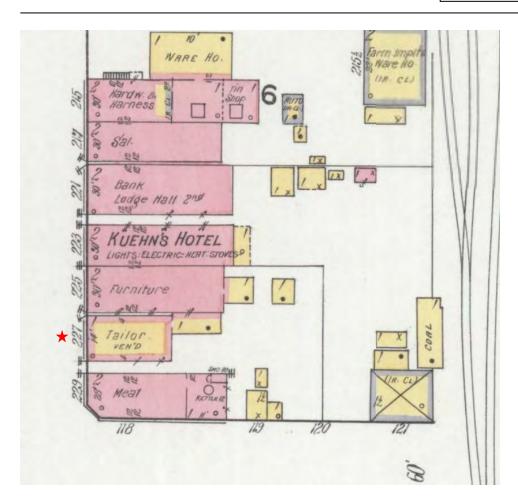

Schurhammer Jewelry and Family Bakery 131-137 West Main Wabasha, MN

Ben Franklin and Wabasha Pharmacy 117-125 West Main Wabasha, MN

and

First State Bank 111 West Main Wabasha, MN

Wabasha Furniture Mart and Pem Theatre 148-156 Pembroke Wabasha, MN

Rogers Barber Shop 125 Pembroke Wabasha, MN

Wabasha Electric 131 Pembroke Wabasha, MN John Wodele Jr. 128 2nd Street West Wabasha, MN 55981

Gary D. Stumpf 1224 Rustic Lane Wabasha, MN 55981

Myron E. Snesrud & Charles M. Guthrie 662 7th Street Northwest Rochester, MN 55901

FOR NPS USE ONLY MAR 18 1982 RECEIVED

#### NATIONAL REGISTER OF HISTORIC PLACES INVENTORY -- NOMINATION FORM

DATE ENTERED

Wabasha Commercial District

CONTINUATION SHEET

ITEM NUMBER

PAGE

- 14. 207 West Main, H. H. Jewell, 1880 (Wabasha Bowl). Two story; brick; relief brick cornice; arched windows with stone sills and keystones at second story level; name and date block; east facade is five bay divided by two story pilasters; brick relief course between stories; one story addition at rear. Altered at lower level.
- 15. 130 Alleghany, John Thill Blacksmith Shop, 1889 (Speed Wash). Two story; painted brick; patterned brick relief cornice. Ground floor altered.
- 17. 248 West Main, R. E. Jones & Company, 1890 (storefront vacant). Two story; brick veneer, stucco covered. Altered.
- 18. 236 West Main, R. F. Johnson & C. Jellison, 1888 (Wabasha Cleaning Works storage). Two story; brick veneer, painted; asymmetrical; bracketed cornice with finials at corners and flanking center pediment; rectangular windows at second level with pedimented hood moulds; storefront has rectangular window flanked by narrow vertical lights, side entrance, pedimented hood moulds over both. Building appears intact.
- 19. 234 West Main, Peoples Bank, Ca. 1895 (Wabasha Cleaning Works). Two story; iron-clad frame; two bay; paired rectangular windows at second story level. Altered.
- 218-224 West Main, S. S. Campbell, Ca. 1870 (Every Day Store and Schuth's Sales and Service). Two story; painted brick; patterned brick relief cornice; two bay at second story level, six segmental arch windows with brick surrounds. Storefront altered.
- 21. 212 West Main, Smith's Block, Moses Smith, 1884 (International Milling storage). Three story; red brick; elaborate bracketed cornice, paired brackets at corners and flanking center pediment, name and date block; segmental arch windows with brick surrounds, stone keystones at second and third stories (third story windows have altered infill). Storefront altered.
- 22. 200 West Main, Masonic Block, 1880 (Valley Publications). Two story; red brick; patterned brick relief cornice with stepped center crest, name and date block; two bay delinated by brick pilasters at second story level, segmental arch windows with stone sills and keystones (all with altered infill); east facade has three bays delinated by two story pilasters, windows (all with altered infill) have two, three, two rhythm; brick relief course between stories. Storefront altered.

FOR NPS USE ONLY
RECEIVED MAR 1 8 1982

#### NATIONAL REGISTER OF HISTORIC PLACES INVENTORY -- NOMINATION FORM

DATE ENTERED

Wabasha Commercial District

CONTINUATION SHEET

ITEM NUMBER

7 PAGE 10

- 23. 180 West Main, Kuhn Block, 1868-1874 (Andy's Hardware). Two story; red brick; patterned brick relief cornice; (west section, 1868) three bay delinated by brick pilasters at second story level, arched windows (altered infill at top) with stone sills and keystones, name and date block; stone stringcourse between stories. Storefront altered.
- 24. 162 West Main, William Hucke Building, 1889 (Coast to Coast). Two story; red brick; patterned brick relief cornice; corner pilasters; three bay at second story level with center paired segmental arch windows, stone sills and keystones and stone and brick window surrounds. Storefront altered. One story east addition, 1966.
- 26. 142 West Main, John Swirtz, 1880 (Ginger Jar). Two story; red brick; shallow brick relief cornice; rectangular windows with stone lintels and continuous sills at second story level. Storefront altered.
- 27. 134 West Main, Joseph and Jake Tenney, Ca. 1886 (M & O Bar and Cafe). Two story; painted brick; patterned wood cornice with corner finials; rectangular windows (tops have altered infill) with stone lintels and sills at second story level. Storefront altered.
- 28. 128 West Main, IOOF, 1882 (Wabasha Feed). Two story; brick, stucco covered; segmental arch windows with stone sills and keystones, name and date block at second story level. Altered.
- 29. 122 West Main, Conrad Kuehn, 1880 (Wards). Two story; red brick; patterned brick relief cornice; facade divided into two bays by pilasters; segmental arch windows, stone sills and keystones at second story level. (This building and the adjacent structure at 116 West Main have been partially altered to present a single facade.)
- 30. 116 West Main, John Schwirtz, Ca. 1882 (Abbott Wise Furniture). (see #29--122 West Main for description.)
- 31. 110 West Main, John Schmidt, 1866 (Kathryn's). One story brick. This building was extensively altered in 1951 leaving virtually none of the original fabric intact.