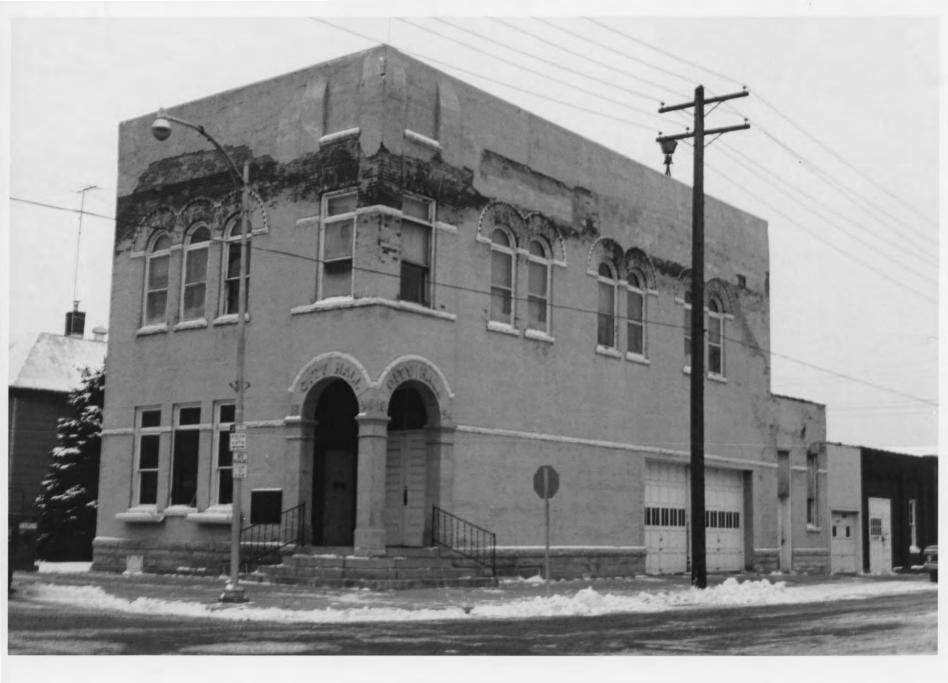

### NATIONAL REGISTER OF HISTORIC PLACES INVENTORY -- NOMINATION FORM

Wabasha Commercial District

CONTINUATION SHEET

ITEM NUMBER

PAGE

- 5. 336 West Main, Ida Anderson House, 1913 (Rivers Residence). Two story; frame, stucco covered; gable roof with low three light dormer; symmetrical facade; center entry with gable roof.
- 6. 318 West Main, Carver House, Ca. 1915 (Schmidt Residence). One and one-half story; frame, stucco covered; gable roof with three windowed dormer; one story enclosed porch across front, side entry.
- 7. 307 West Main, Duncan McKinzie Livery Stable, 1887 (International Milling Company storage). One and one-half story; brick, stucco covered; gable roof; false front; arched window at front (second window visable with altered infill), remaining windows are rectangular; square service opening in front at second level. Altered.
- 8. 257 West Main, Wabasha City Hall, 1894. Two story; brick covered with stucco; asymmetrical; entry, at base of three story bell tower (third story removed in 1940), has two sided arch supported by single pillar at corner; rectangular windows above each arch at second story level; remainder of windows at second level are segmental arched; rectangular windows at first level in front only. One story jail (unused) attached at rear of building. Altered. In addition, there are two one-story brick buildings behind the City Hall building. One, attached to the rear of the jail by a small frame garage, is the Wabasha Water Works, Ca. 1915. The second, built in 1894, is unattached to the Water Works and served as City storage. It has a raised cornice with stone coping.
- 9. 251 West Main, F. H. Hurd, 1899 (Sass Residence). Two story; iron-clad frame; gable roof; side hall plan; gabled porch entry.
- 10. 245 West Main, W. W. Stultz, J. McGuire, 1899 (Pearl's Beauty Shop). Two story; iron-clad frame. Altered.
- 219 West Main, C. C. Hirschey, Louis Capp, Ca. 1920 (Dan McGuiness & Associates). Two story; brick veneer; paired rectangular windows at second story level. Altered.
- 13. 213 West Main, W. R. Morton, 1880 (Old and New Shoppe). Two story; brick veneer; three bay; arched windows with keystones at second level; storefront features iron pillars flanking center entry.