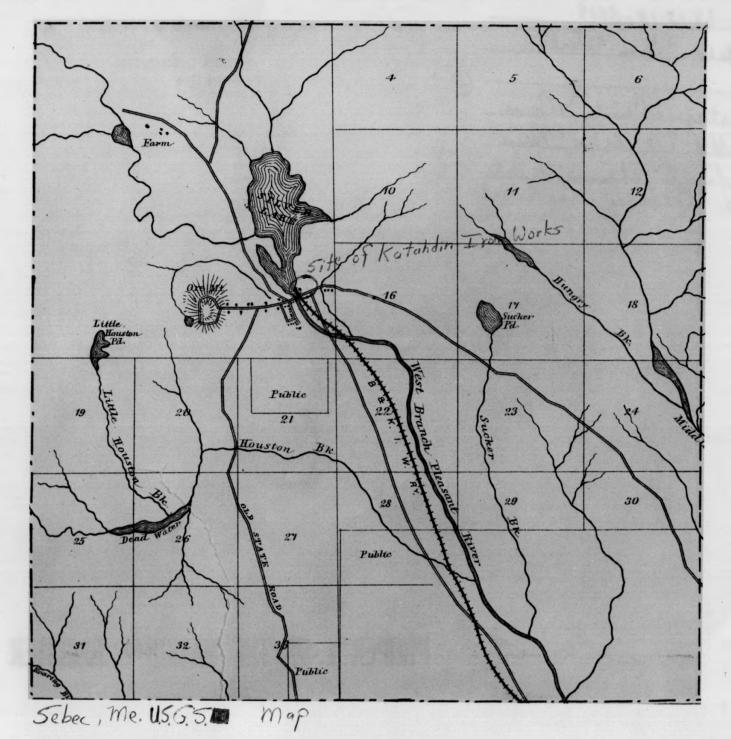

FRUPERTY OF THE NATIONAL REGISTER

|    | //.                                                               |                                           |         |
|----|-------------------------------------------------------------------|-------------------------------------------|---------|
|    | UNITED STATES DEPARTMENT OF THE INTERIOR<br>NATIONAL PARK SERVICE | STATE<br>Maine                            |         |
|    | NATIONAL REGISTER OF HISTORIC PLACES                              | COUNTY<br>Piscataquis<br>FOR NPS USE ONLY |         |
|    | PROPERTY PHOTOGRAPH FORM                                          |                                           |         |
| S  | (Type all entries - attach to or enclose with photograph)         | ENTRY NUMBER                              | DATE    |
| z  |                                                                   | 6922-18-0019                              | 10/03/1 |
| ō  | I. NAME<br>common: Katahdin Iron Works                            |                                           | $\sim$  |
| -  | AND/OR HISTORIC:                                                  | A RECEIVED                                | 1-1-    |
| H- | 2. LOCATION                                                       | JUL 29 1969                               | 5       |
| U  | STREET AND NUMBER:                                                | CA:                                       |         |
| D  |                                                                   | ANATIONA<br>DECIS                         | Inv     |
| 2  | CITY OR TOWN:<br>T6 R9                                            | The HEGIO                                 | (V      |
|    |                                                                   | - XONTET S                                | ×       |
| -  | Maine CODE COUNTY:                                                | nuis                                      | CODI    |
| S  | 3. PHOTO REFERENCE                                                |                                           |         |
| Z  | PHOTO CREDIT: Maine State Park & Recreation Commission            |                                           |         |
|    | DATE OF PHOTO: 1966                                               |                                           |         |
| ш  | NEGATIVE FILED AT:                                                |                                           |         |
| ш  | Maine State Park & Recreation Commission                          |                                           |         |
| S  | 4. IDENTIFICATION                                                 |                                           |         |
|    | DESCRIBE VIEW, DIRECTION, ETC.                                    |                                           |         |
|    | U.S.G.S. $7\frac{1}{2}$ ' Sebec, Maine quadrangle, showing the    | site of the                               |         |