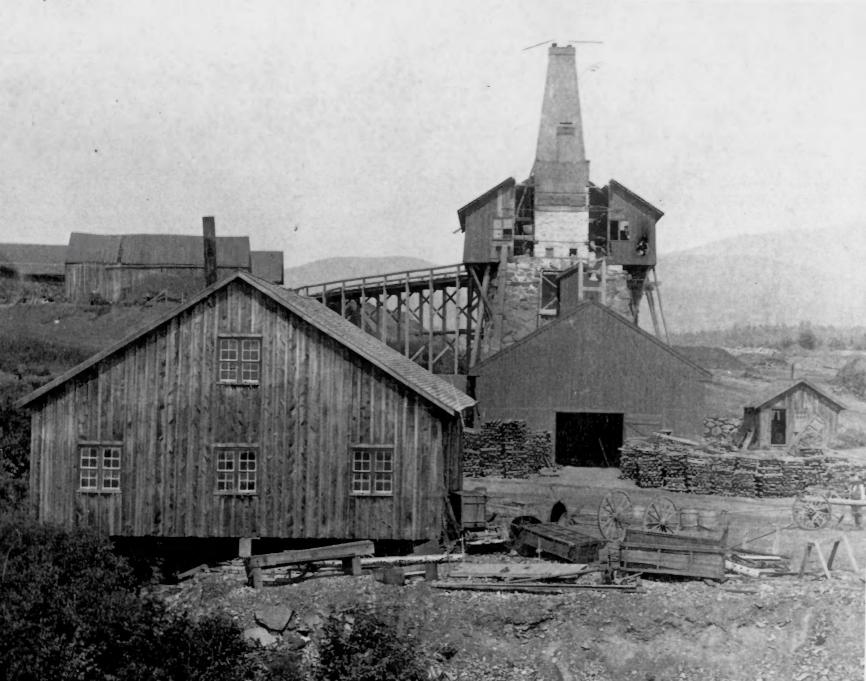

|   |      | UNITED STATES DEPARTMENT OF THE INTERIOR<br>NATIONAL PARK SERVICE                                    | Maine               |
|---|------|------------------------------------------------------------------------------------------------------|---------------------|
|   |      | NATIONAL REGISTER OF HISTORIC PLACES                                                                 | Piscataquis         |
|   | 1    | PROPERTY PHOTOGRAPH FORM                                                                             | FOR NPS USE ONLY    |
|   | S    | (Type all entries - attach to or enclose with photograph)                                            | ENTRY NUMBER DA     |
| 3 | Zn   | NAME                                                                                                 | 69-12-16-0019 12/   |
|   | 0    |                                                                                                      |                     |
|   | -    | COMMON: Katahdin Iron Works                                                                          | - for Car           |
| 1 | ⊢ 2. | LOCATION                                                                                             | PECENTRY CONTRACTOR |
|   | U    | STREET AND NUMBER:                                                                                   | NICENCE 9 1909 101  |
|   | 5    | L                                                                                                    | JUL TON E           |
|   | 2    | CITY OR TOWN:                                                                                        | NATION A            |
|   |      | T6R9                                                                                                 | A REC KE            |
|   | F    | Maine CODE COUNTY:                                                                                   | co                  |
|   | S .  | PHOTO REFERENCE                                                                                      | s 02                |
|   | Z    | PHOTO CREDIT:                                                                                        |                     |
|   | -    | DATE OF PHOTO: approximately 1900                                                                    |                     |
|   | ш.   | NEGATIVE FILED AT:                                                                                   |                     |
| - | ш 🔔  |                                                                                                      |                     |
|   | S 4  | IDENTIFICATION                                                                                       |                     |
|   |      | Bescribe view, Direction, ETC.<br>Beehive kilns at Katahdin Iron Works sometime after min<br>stopped | ing operations had  |