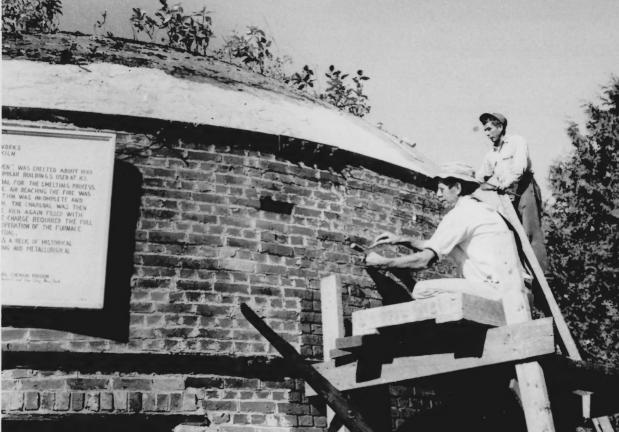

|                | UNITED STATES DEPARTMENT O<br>NATIONAL PARK SE         | OF THE INTERIOR<br>RVICE                                                                                        | STATE                                        |  |
|----------------|--------------------------------------------------------|-----------------------------------------------------------------------------------------------------------------|----------------------------------------------|--|
|                | NATIONAL REGISTER OF HI                                | STORIC PLACES                                                                                                   | Maine<br>COUNTY                              |  |
|                |                                                        |                                                                                                                 | Piscataquis                                  |  |
|                | PROPERTY PHOTOGRAP                                     |                                                                                                                 | FOR NPS USE ONLY                             |  |
| S              | (Type all entries - attach to or enc                   | lose with photograph)                                                                                           | ENTRY NUMBER DATE                            |  |
| z              | NAME                                                   | /                                                                                                               | 69-12-18 DO19 12/23/6                        |  |
| о <sup>—</sup> | COMMON: Katahdin Iron Works                            |                                                                                                                 | 1311/4                                       |  |
|                | AND/OR HISTORIC:                                       |                                                                                                                 | DESERVED (1)                                 |  |
|                | LOCATION                                               |                                                                                                                 | AY RECEIVED                                  |  |
| ر              | STREET AND NUMBER:                                     |                                                                                                                 | JUL 29 1969                                  |  |
| D              | CITY OR TOWN:                                          |                                                                                                                 |                                              |  |
| Ľ              | T6 R9                                                  |                                                                                                                 | NATION /                                     |  |
|                | STATE:                                                 |                                                                                                                 | REGIS                                        |  |
| n              | Maine                                                  | CODE COUNTY:                                                                                                    | OTTO                                         |  |
| z 3.           | PHOTO REFERENCE                                        | Piscata                                                                                                         | iquis to |  |
| -              | PHOTO CREDIT: Maine State Park & Recreation Commission |                                                                                                                 |                                              |  |
|                | DATE OF PHOTO: 1900                                    |                                                                                                                 |                                              |  |
| 1              | NEGATIVE FILED AT:<br>Maine State Park & 1             | Poor ot i and i |                                              |  |
|                | IDENTIFICATION                                         | Recreation Commission                                                                                           |                                              |  |
|                | DESCRIBE VIEW, DIRECTION, ETC.                         |                                                                                                                 |                                              |  |
|                | This view shows the last of                            | the Katahdin Iron Wo                                                                                            | rks Charcoal Kilns                           |  |
|                | during restoration                                     |                                                                                                                 |                                              |  |