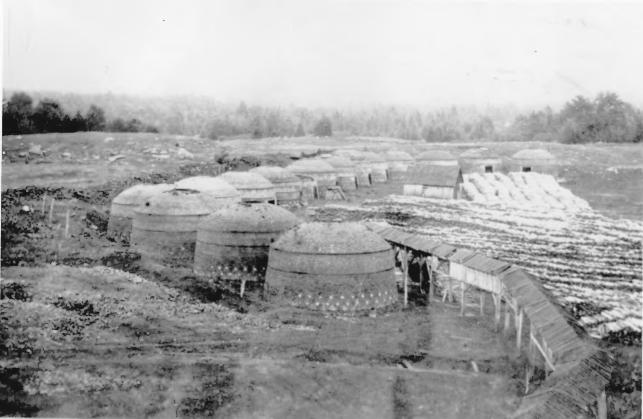

|   |      | UNITED STATES DEPARTMENT OF THE INTERIOR<br>NATIONAL PARK SERVICE                                    | Maine               |
|---|------|------------------------------------------------------------------------------------------------------|---------------------|
|   |      | NATIONAL REGISTER OF HISTORIC PLACES                                                                 | Piscataquis         |
|   | 1    | PROPERTY PHOTOGRAPH FORM                                                                             | FOR NPS USE ONLY    |
|   | S    | (Type all entries - attach to or enclose with photograph)                                            | ENTRY NUMBER DA     |
| 3 | Zn   | NAME                                                                                                 | 69-12-16-0019 12/   |
|   | 0    |                                                                                                      |                     |
|   | -    | COMMON: Katahdin Iron Works                                                                          | - for Car           |
| 1 | ⊢ 2. | LOCATION                                                                                             | PECENTRY CONTRACTOR |
|   | U    | STREET AND NUMBER:                                                                                   | NICENCE 9 1909 101  |
|   | 5    | L                                                                                                    | JUL TON E           |
|   | 2    | CITY OR TOWN:                                                                                        | NATION A            |
|   |      | T6R9                                                                                                 | A REC KE            |
|   | F    | Maine CODE COUNTY:                                                                                   | co                  |
|   | S .  | PHOTO REFERENCE                                                                                      | s 02                |
|   | Z    | PHOTO CREDIT:                                                                                        |                     |
|   | -    | DATE OF PHOTO: approximately 1900                                                                    |                     |
|   | ш.   | NEGATIVE FILED AT:                                                                                   |                     |
| - | ш 🔔  |                                                                                                      |                     |
|   | S 4  | IDENTIFICATION                                                                                       |                     |
|   |      | Bescribe view, Direction, ETC.<br>Beehive kilns at Katahdin Iron Works sometime after min<br>stopped | ing operations had  |