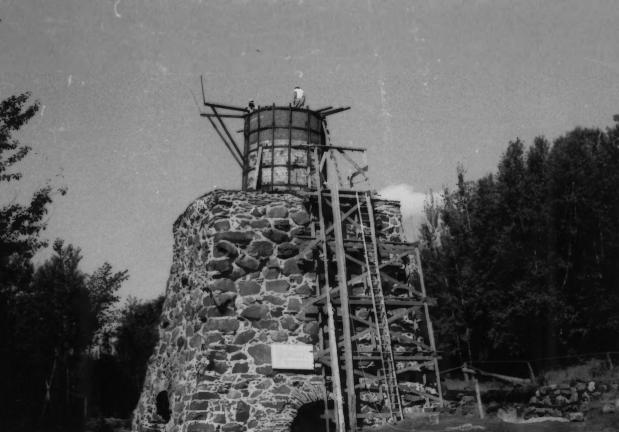

## PROPERTY OF THE NATIONAL REGISTER

|        | UNITED STATES DEPARTMENT OF<br>NATIONAL PARK SERV                              | THE INTERIOR                    | STATE<br>Maine         |
|--------|--------------------------------------------------------------------------------|---------------------------------|------------------------|
|        | NATIONAL REGISTER OF HIST                                                      | TORIC PLACES                    | COUNTY                 |
|        | PROPERTY PHOTOGRAPH                                                            | Piscataquis<br>FOR NPS USE ONLY |                        |
| S      | (Type all entries - attach to or enclose                                       | ENTRY NUMBER DATE               |                        |
| z      | 1. NAME                                                                        |                                 | 64-13-18-0019 12/23/69 |
| 0      | COMMON: Katahdin Iron Works                                                    |                                 |                        |
| H      | 2. LOCATION                                                                    |                                 | A RECEIVED Ver         |
| ບ<br>ລ | STREET AND NUMBER:                                                             | 22                              | JUL 29 1969            |
|        | CITY OR TOWN:                                                                  |                                 | TATION/                |
| R      | T6 R9                                                                          |                                 | REGIS.                 |
| L S    | STATE:<br>Maine                                                                | CODE COUNTY:<br>Piscat          | aguis CODE             |
| zB     | PHOTO REFERENCE                                                                | - 1                             | 1                      |
| -      | PHOTO CREDIT: Maine State Park & Re<br>DATE OF PHOTO: 1966                     | ecreation Commissi              | on                     |
| ш<br>  | NEGATIVE FILED AT:<br>Maine State Park & Re                                    | ecreation Commission            | on                     |
| ~ L    | 1. IDENTIFICATION                                                              |                                 |                        |
|        | DESCRIBE VIEW, DIRECTION, ETC.<br>This photo shows the Katahdin<br>restoration | Iron Works furnad               | ce in the process of   |