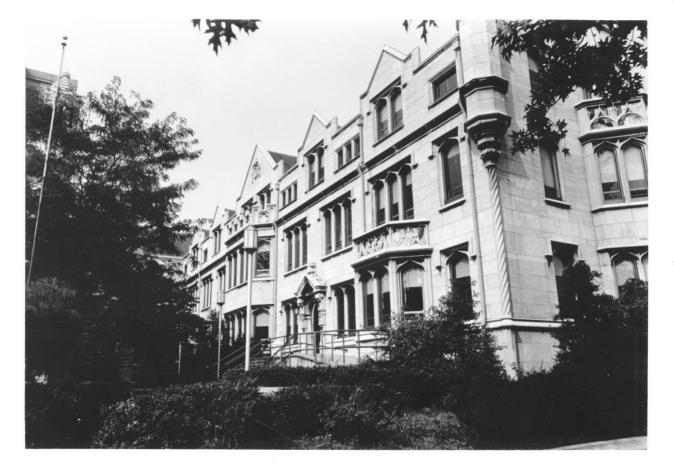

Presbyterian Theological Seminary Louisville Jefferson County Kentucky JUN 281977

John J. Cullinane, Photographer August 1975 Preservation Alliance, 712 West Main Street, Louisville

Photo #7<sup>47</sup>View of rear of complex showing north elevation of Mary <u>Belknap Refectory & Lucy Stites</u> <u>Barrett Library</u>. New courtyard joining original facility with new

classroom-building is in foreground.

MAR 2 4 1978