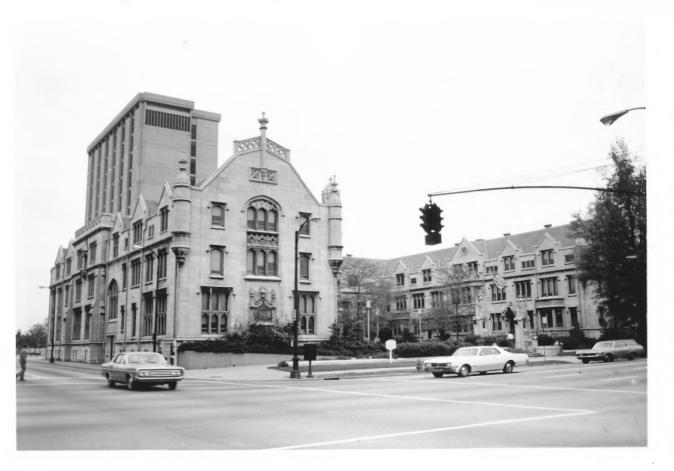

Presbyterian Theological Seminary Louisville Jefferson County Kentucky JUN 281977

John J. Cullinane, Photographer August 1975

Preservation Alliance, 712 West Main Street, Louisville

Photo #547 **MAR** 24 1978 First Street view showing west elevation of Grant-Robinson, the Annex & Harbison Chapel. New classroom tower in rear.