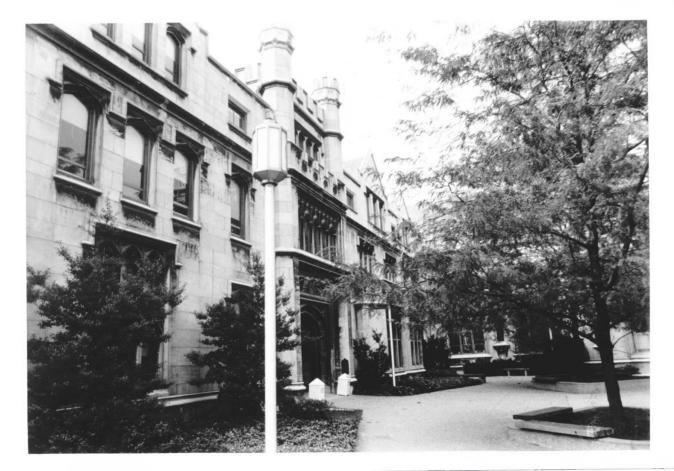

Defension County Kentucky

John J. Cullinane, Photographer August 1975 Preservation Alliance, 712 West Main Street, Louisville

Photo #1 7 JUN 2 8 1977 Southeast view from interior of courtyard showing west elevation of Todd Memorial Hall and Haldeman Y Hall.