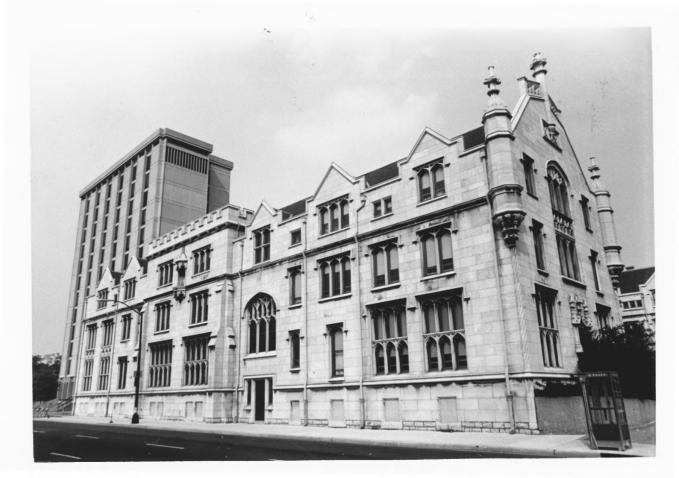

## JUN 281977

John J. Cullinane, Photographer August 1975

Preservation Alliance, 712 West Main Street, Louisville

Photo #64 View looking southeast from First & Broadway, with Grant-Robinson view in foreground, <u>Todd & Haldeman Halls</u> to the right, & new classroom building in background.