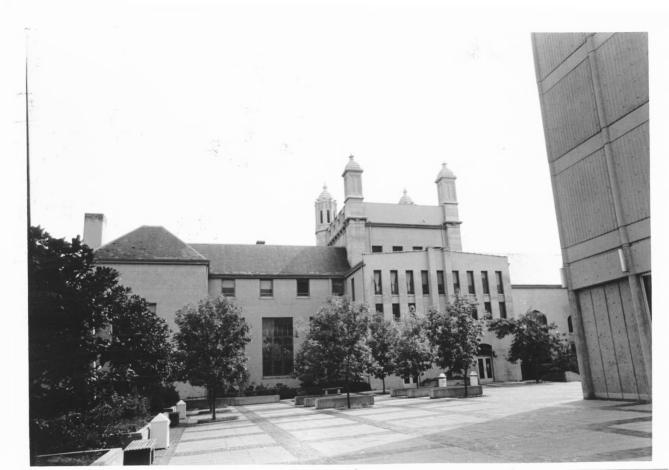

Defension County Kentucky

John J. Cullinane, Photographer August 1975 Preservation Alliance, 712 West Main Street, Louisville

Photo #1 7 JUN 2 8 1977 Southeast view from interior of courtyard showing west elevation of Todd Memorial Hall and Haldeman Y Hall.