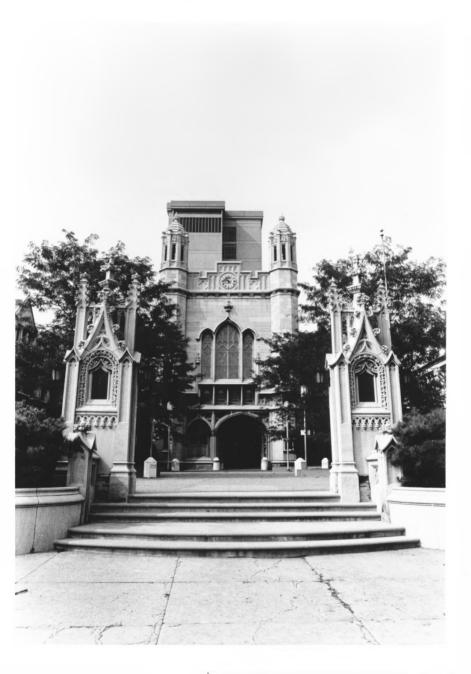

JUN 281977

Presbyterian Theological Seminary Louisville Jefferson County Kentucky JUN 281977

10

John J. Cullinane, Photographer August 1975 Preservation Alliance, 712 West Main Street, Louisville

Photo #44 Wiew looking north from Broadway into Lucy Stites Barrett Library, with Cooper Memorial Gateway in foreground.