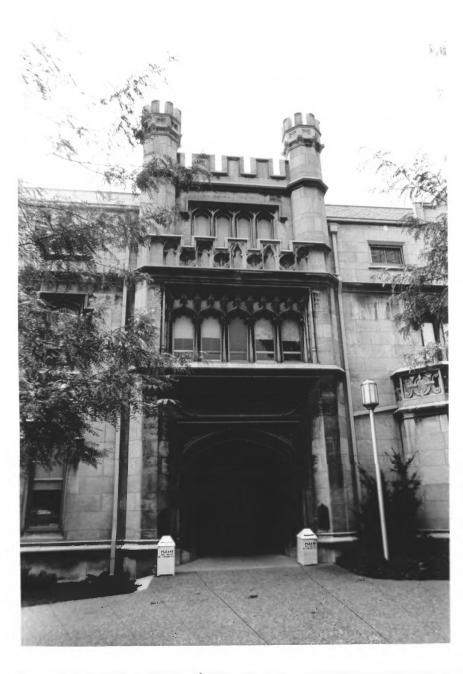

JUN 281977

A Presbyterian Theological Seminary Louisville Jefferson County Kentucky MAR 24 1978

> John J. Cullinane, Photographer August 1975 Preservation Alliance, 712 West Main Street, Louisville

Photo #347 View looking west from courtyard showing entry into Grant-Robinson Hall