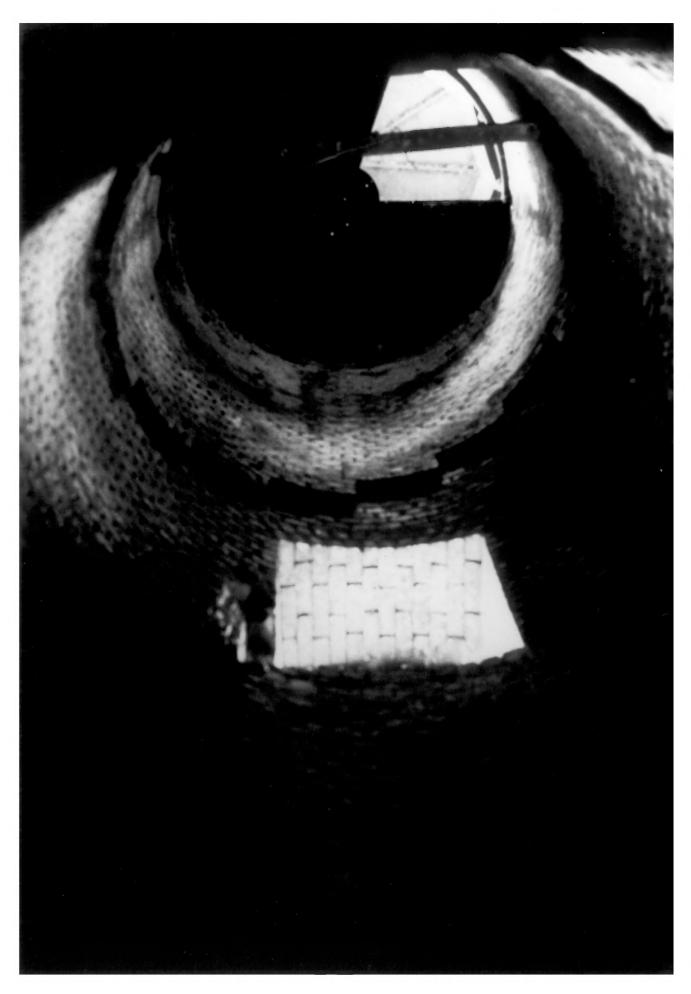

Name: Round Island Lighthouse Loc.: Round Island (off of Pascagoula. MS) Photographer: Carol Waddell Date of Photograph: October, 1984 Loc. of Neg.: Miss Press Register(Pascagoula) Description: Inside view of gutted interior of Round Island Lighthouse Photograph: No. 4