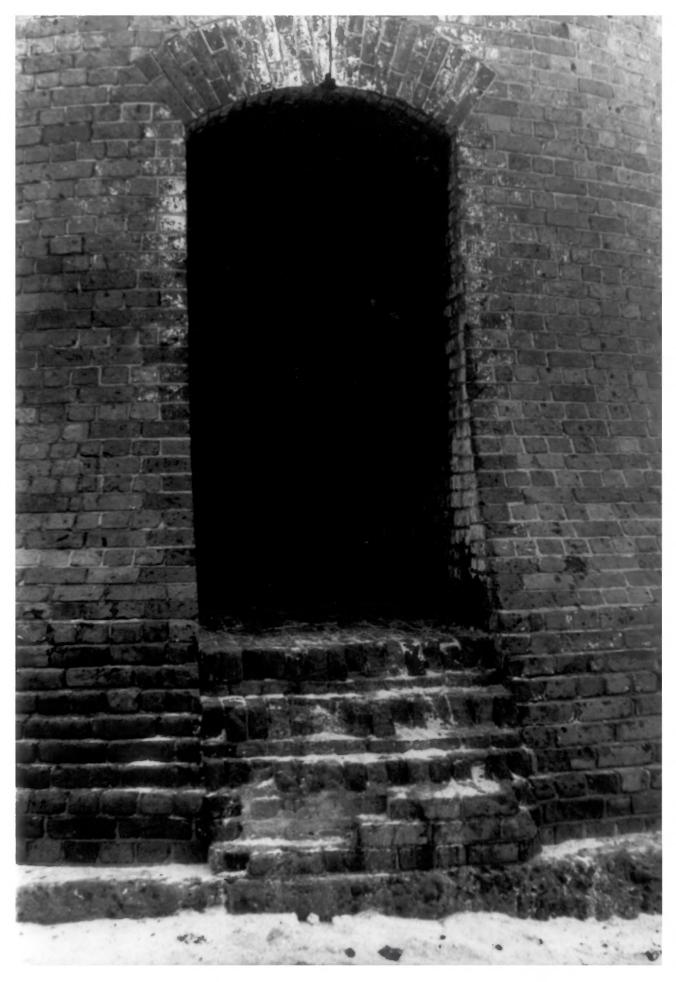

Name: Round Island Lighthouse Loc.: Round Island (off of Pascagoula, MS) Photographer: Carol Waddell Date of Photograph: October, 1984 Loc. of Neg.: Miss. Press Register(Pascagoula) Description: View of entrance to Round Island Light on east-southeast side Photograph: NO. 3