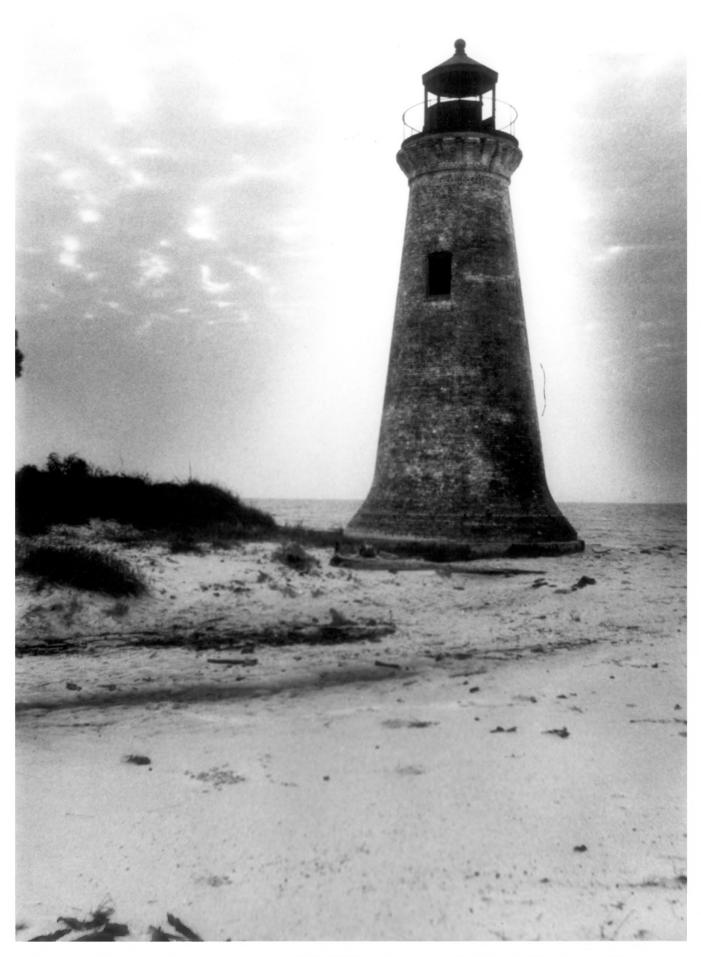

Name: Round Island Lighthouse Loc.: Round Island (off of Pascagoula, MS) Photographer: Carol Waddell Date of Photograph: October, 1984 Loc. of Neg.: Miss. Press Register(Pascagoula) Description: View towards southeast of Round Island Lighthouse Photograph: No. 2