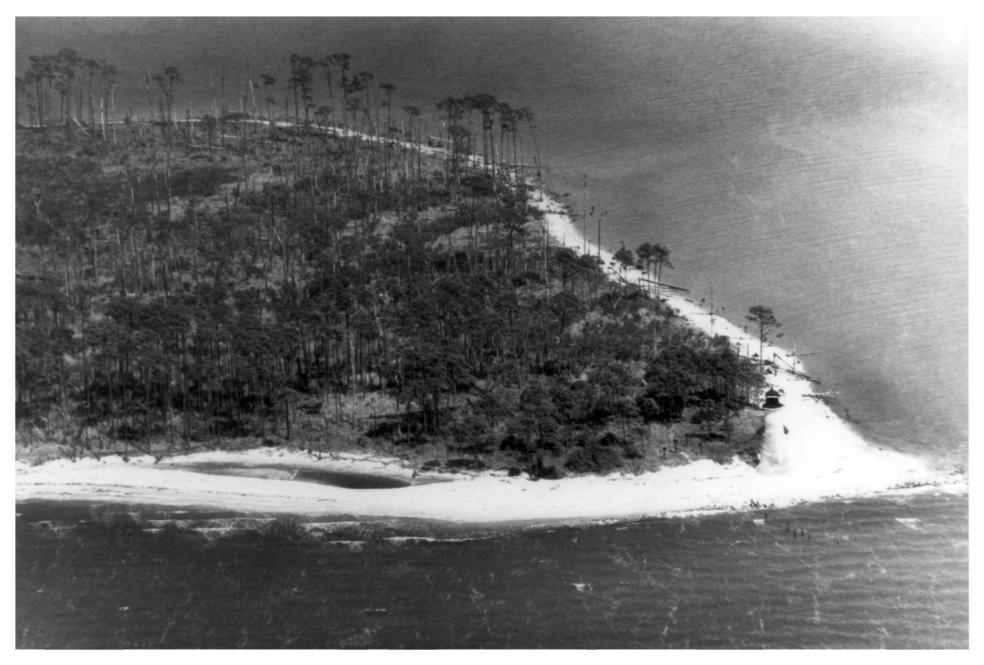

Name: Round Island Lighthouse Loc.: Round Island (off of Pascagoula, MS) Photographer: Unknown Date of Photograph: Unknown Loc. of Neg.: Eastern States(Alexandria, VA) Description: Aerial view of south end of Round Island and Lighthouse Photograph: No. 1