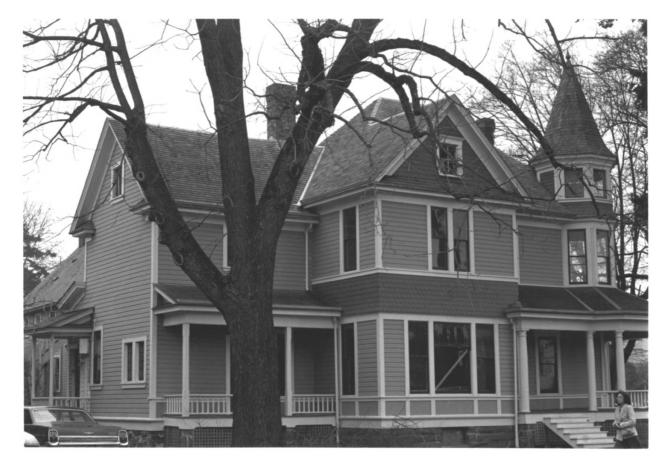

W. W. Calkins House
Eugene, Oregon LANA COUNTY
Photo by Kim and Jeff Goddard
Negative filed with photographers (2120 W. 16th Way
Eugene, Oregon 97402)

View of Southeast facade (camera is pointing N. West) Photograph No. 1 of 4 Date of Photo- 1/7/81 NOV 2 4 1981 DEC 9 1981