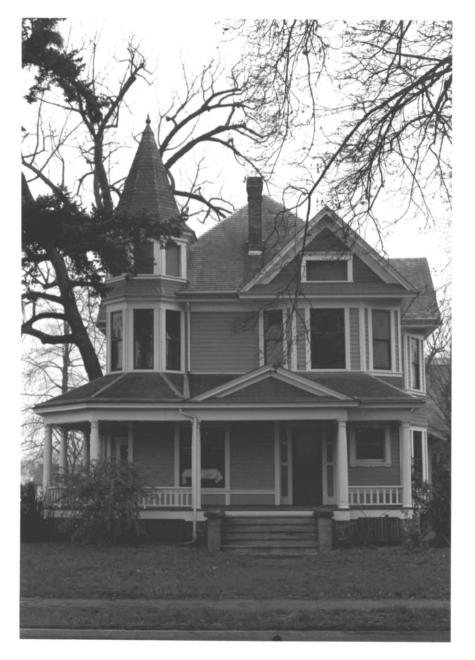

W. W. Calkins House
Eugene, Oregon LANA COUNTY
Photo by Kim and Jeff Goddard
Negative filed with photographers (2120 W. 16th Way
Eugene, Oregon

View of the West facade (camera is pointing East)
Photograph No. 2 or 4
Date of Photo- 1/7/81
DEC 9 198 Nov 2 4 1981