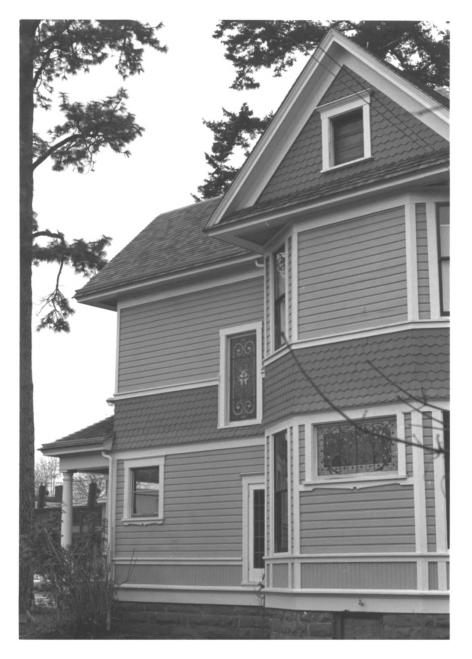

W. W. Calkins House Eugene, Oregon LANA COUNTY Photo by Kim and Jeff Goddard Negative filed with photographers (2120 W. 16th Way Eugene, Oregon 97402)

View of the East facade (camera is pointing West)
Photograph No. 4 0 7
Date of Photo- 1/7/81
NOV 24 1981