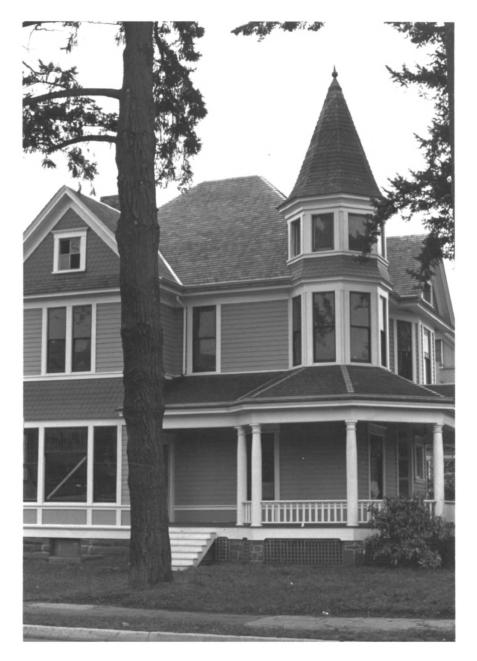

W. W. Calkins House Eugene, Oregon LANK COUNTY Photo by Kim and Jeff Goddard Negative filed with photographers (2120 W. 16th Way Eugene, Oregon 97402) View of North facade

(camera is pointing South)
Photograph No. 3 of 4
Date of Photo- 1/7/81
DEC 9 1980 24 1981