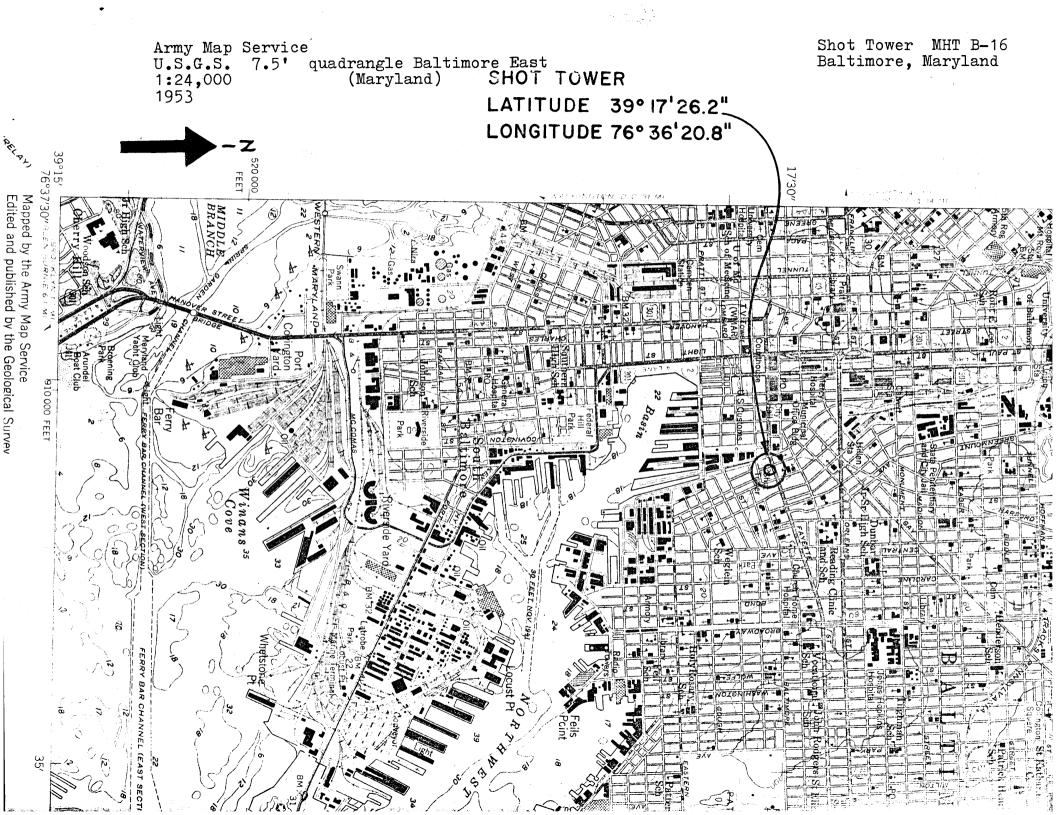

## PROPERTY MAP FORM

(Type all entries - attach to or enclose with map)

STATE Maryland COUNTY Baltimore City FOR NPS USE ONLY DATE ENTRY NUMBER

| n          | (Type all entries - attach to or enclose with map)                     | 69-10-19-0011            | 10/1/6      |
|------------|------------------------------------------------------------------------|--------------------------|-------------|
| z  ī.      | NAME                                                                   |                          |             |
| o<br>-     | COMMON: Shot Tower AND/OR HISTORIC: Baltimore Shot Tower (Phoenix Shot | t Tower)(Merch<br>Shot T | ants'       |
| <u> </u>   | LOCATION                                                               | OHOU 1                   | O WOLL      |
| U          | Southeast corner of Fayette and Front Stree                            | ets                      |             |
| ≃<br>⊃     | Baltimore City                                                         |                          | <del></del> |
| <b>—</b>   | Maryland code Baltimo:                                                 | re City                  | 510         |
| S  ₹       | MAP REFERENCE                                                          |                          |             |
| <b>Z</b>   | U.S.G.S. 7.5' quadrangle Baltimore East                                | (Maryland)               |             |
|            | scale: 1:24,000                                                        |                          |             |
| ш          | DATE: 1953                                                             |                          |             |
| ш 4.       | REQUIREMENTS                                                           |                          |             |
| ν <u> </u> | TO BE INCLUDED ON ALL MAPS  1. Property broundaries where required.    |                          |             |
|            | 2. North arrow.                                                        |                          |             |
|            | 3. Latitude and longitude reference.                                   |                          |             |
|            |                                                                        |                          |             |

| •      |                                      |        |          | į.            |                |
|--------|--------------------------------------|--------|----------|---------------|----------------|
| 1.     | NAME                                 |        |          |               | 1              |
| )      | COMMON: Shot Tower                   |        |          |               |                |
|        | AND/OR HISTORIC: Baltimore Shot Towe | er (Ph | oenix Sh | ot Tower) (M  | erchants'      |
| 2.     | LOCATION                             |        |          | (?) Shot      | /Tower)        |
| )      | Southeast corner of Fayette          | and E  | ront Str | eets RECEIVED |                |
| )<br>: | Baltimore City                       |        |          | 2 19          | 1              |
| •      | Maryland                             | 24     | Baltimo  | re City GIST  | AL SODE<br>510 |
| . 3.   | MAP REFERENCE                        |        |          |               |                |
|        | U.S.G.S. 7.5' quadrangle Bal         | ltimor | e East ( | Maryland      | (3)            |
| J      | scale: 1:24,000                      |        |          |               |                |
| 1      | DATE: 1953                           |        |          |               |                |
| 4.     | REQUIREMENTS                         |        |          |               |                |
| •      | TO BE INCLUDED ON ALL MAPS           |        |          |               |                |