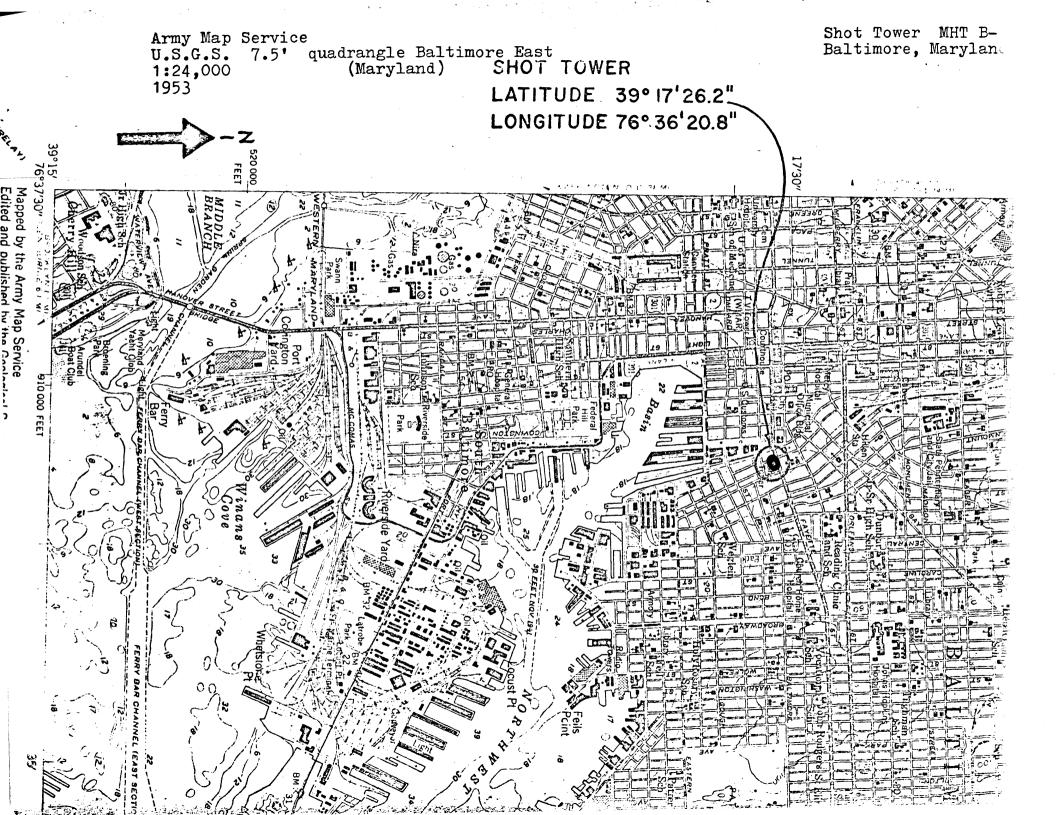

## PROPERTY MAP FORM

(Type all entries - attach to or enclose with map)

STATE Maryland COUNTY Baltimore City FOR NPS USE ONLY DATE ENTRY NUMBER

| n          | (Type all entries - attach to or enclose with map)                     | 69-10-19-0011            | 10/1/6      |
|------------|------------------------------------------------------------------------|--------------------------|-------------|
| z  ī.      | NAME                                                                   |                          |             |
| o<br>-     | COMMON: Shot Tower AND/OR HISTORIC: Baltimore Shot Tower (Phoenix Shot | t Tower)(Merch<br>Shot T | ants'       |
| <u> </u>   | LOCATION                                                               | OHOU 1                   | O WOLL      |
| U          | Southeast corner of Fayette and Front Stree                            | ets                      |             |
| ≃<br>⊃     | Baltimore City                                                         |                          | <del></del> |
| <b>—</b>   | Maryland code Baltimo:                                                 | re City                  | 510         |
| S  ₹       | MAP REFERENCE                                                          |                          |             |
| <b>Z</b>   | U.S.G.S. 7.5' quadrangle Baltimore East                                | (Maryland)               |             |
|            | scale: 1:24,000                                                        |                          |             |
| ш          | DATE: 1953                                                             |                          |             |
| ш 4.       | REQUIREMENTS                                                           |                          |             |
| ν <u> </u> | TO BE INCLUDED ON ALL MAPS  1. Property broundaries where required.    |                          |             |
|            | 2. North arrow.                                                        |                          |             |
|            | 3. Latitude and longitude reference.                                   |                          |             |
|            |                                                                        |                          |             |

| •      |                                      |        |          | į.            |                |
|--------|--------------------------------------|--------|----------|---------------|----------------|
| 1.     | NAME                                 |        |          |               | 1              |
| )      | COMMON: Shot Tower                   |        |          |               |                |
|        | AND/OR HISTORIC: Baltimore Shot Towe | er (Ph | oenix Sh | ot Tower) (M  | erchants'      |
| 2.     | LOCATION                             |        |          | (?) Shot      | /Tower)        |
| )      | Southeast corner of Fayette          | and E  | ront Str | eets RECEIVED |                |
| )<br>: | Baltimore City                       |        |          | 2 19          | 1              |
| •      | Maryland                             | 24     | Baltimo  | re City GIST  | AL SODE<br>510 |
| . 3.   | MAP REFERENCE                        |        |          |               |                |
|        | U.S.G.S. 7.5' quadrangle Bal         | ltimor | e East ( | Maryland      | (3)            |
| J      | scale: 1:24,000                      |        |          |               |                |
| 1      | DATE: 1953                           |        |          |               |                |
| 4.     | REQUIREMENTS                         |        |          |               |                |
| •      | TO BE INCLUDED ON ALL MAPS           |        |          |               |                |