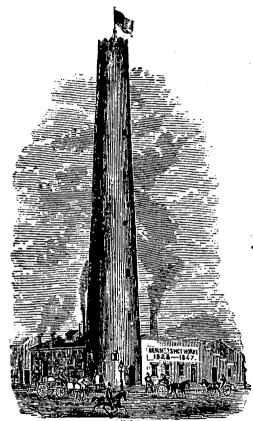

The Shot Tower stands approximately 14 stories high and was undoubtedly the tallest structure of its kind in the world. (1)\* Its height has been stated either as 234 feet, 240 feet, or 246 feet, depending on whether one includes the underground foundation, measuring somewhere between 10 and 17 feet. At its base, the diameter measures 40 feet, and this diminishes to 20 feet at the top. The walls are  $5\frac{1}{2}$  feet thick at the base and only 20 inches thick at the top, which is crowned by a concrete parapet. More than 1,000,000 bricks were used in its construction, and no scaffolding was needed, since all the work was done from the interior.

STATEMENT OF SIGNIFICANCE (Include Personages, Dates, Events, Etc.)

Known originally as the Phoenix Shot Tower, then the Merchants' Shot Tower and now the old Baltimore Shot Tower, this building was erected in 1828 and its cornerstone laid by Charles Carroll of Carrollton. It is the last remaining of four such towers in Baltimore and one of a very few still in existence in this country.

It was used for the manufacture of shot by dropping molten lead from a platform at the top through a sieve-like device and into a vat of cold water, which caused it to harden. When dried and polished, the shot was sorted into 25-pound bags. A total of 1,000,000 bags of shot were produced each year and this capacity could be doubled if necessary.