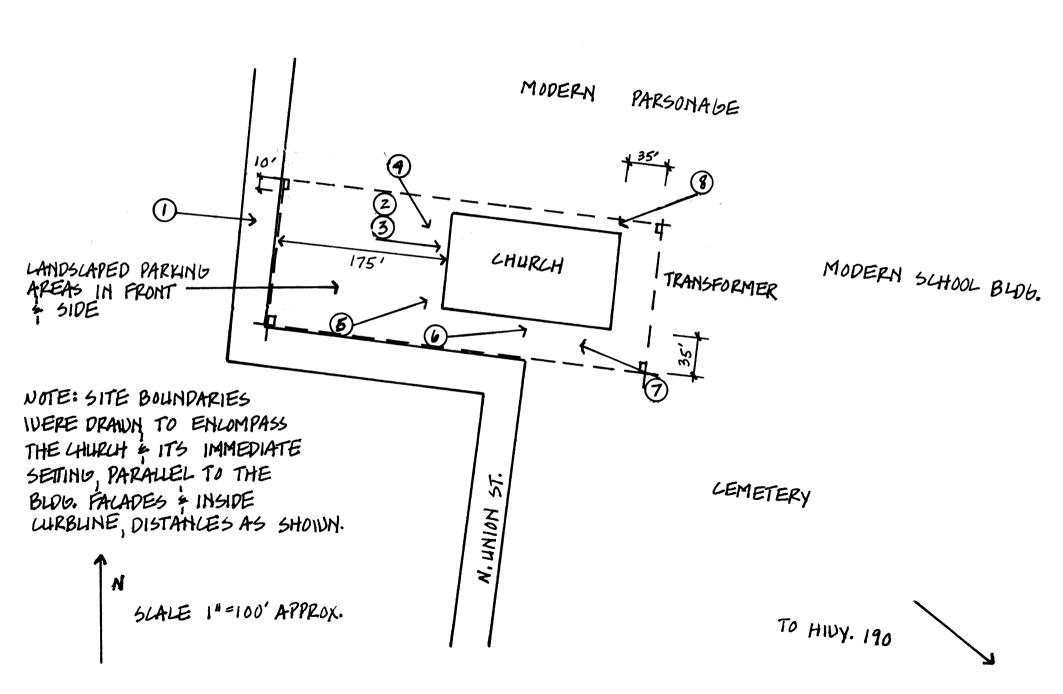

| within the state is:  ate X local  on Officer for the National Historic Preservation Act of 1966 (Public Law 89- clusion in the National Register and certify that it has been evaluated at forth by the Heritage Conservation and Recreation Service.  Robert B. DeBlieux  Officer date March 27, 1982 |

# ST. LANDRY LATHOUL CHURCH OPELOUSAS, LOUISIANA