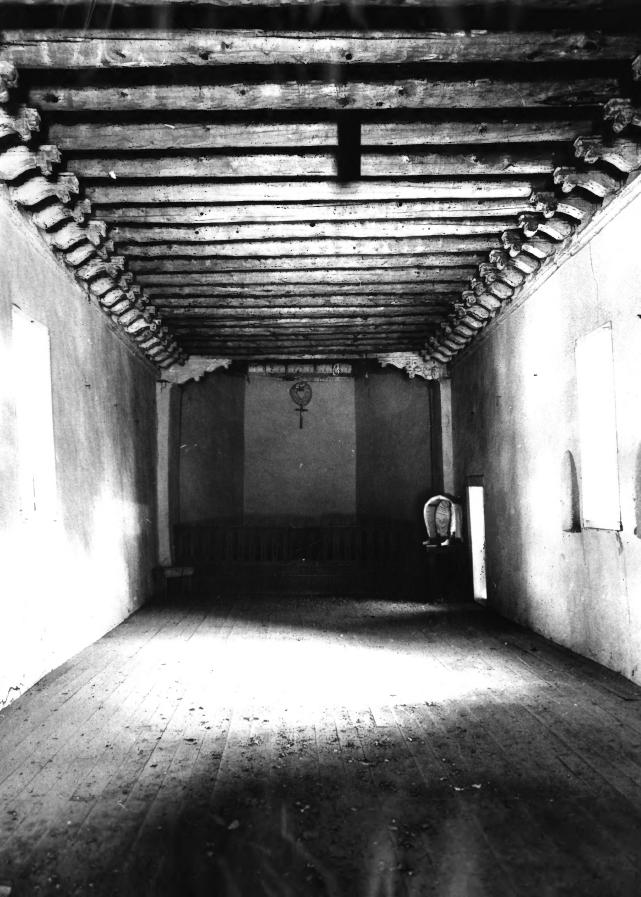

| o. 10-: | 301a UNITED STATES DEPARTMENT OF THE INTERIOR<br>NATIONAL PARK SERVICE                                      | New Mexico        |  |  |
|---------|-------------------------------------------------------------------------------------------------------------|-------------------|--|--|
|         | NATIONAL REGISTER OF HISTORIC PLACES                                                                        |                   |  |  |
|         | PROPERTY PHOTOGRAPH FORM                                                                                    | FOR NPS USE ONLY  |  |  |
|         | (Type all entries - attach to or enclose with photograph)                                                   | ENTRY NUMBER DATE |  |  |
| i. N    | AME ,                                                                                                       | 1                 |  |  |
|         | COMMON: The Chapel of Santa Cruz of Ojo Cal                                                                 | liente            |  |  |
| 2. L    | OCATION                                                                                                     |                   |  |  |
| s       | TREET AND NUMBER:                                                                                           | 11151             |  |  |
| c       | On south side of the plaza, north of the                                                                    | e new church.     |  |  |
| . L     | Ojo Caliente                                                                                                | DECEMENT          |  |  |
| S       | STATE: CODE COUNTY:                                                                                         | TODE              |  |  |
|         |                                                                                                             | 105 -055          |  |  |
|         | HOTO REFERENCE ,                                                                                            | FEB 10 1975       |  |  |
|         | PHOTO CREDIT: Richard Federici                                                                              | NATIONAL -8       |  |  |
|         | DATE OF PHOTO: Winter, 1973-74                                                                              | REGISTER          |  |  |
| ~       | Santa Fe, New Mexico                                                                                        | Vest De Vargas,   |  |  |
| 4. 10   | QENTIFICATION                                                                                               |                   |  |  |
| ľ       | DESCRIBE VIEW, DIRECTION, ETC.                                                                              | ···               |  |  |
|         | Current view of the interior of the Chap<br>of the furnishings removed earlier in the<br>presently unknown. |                   |  |  |