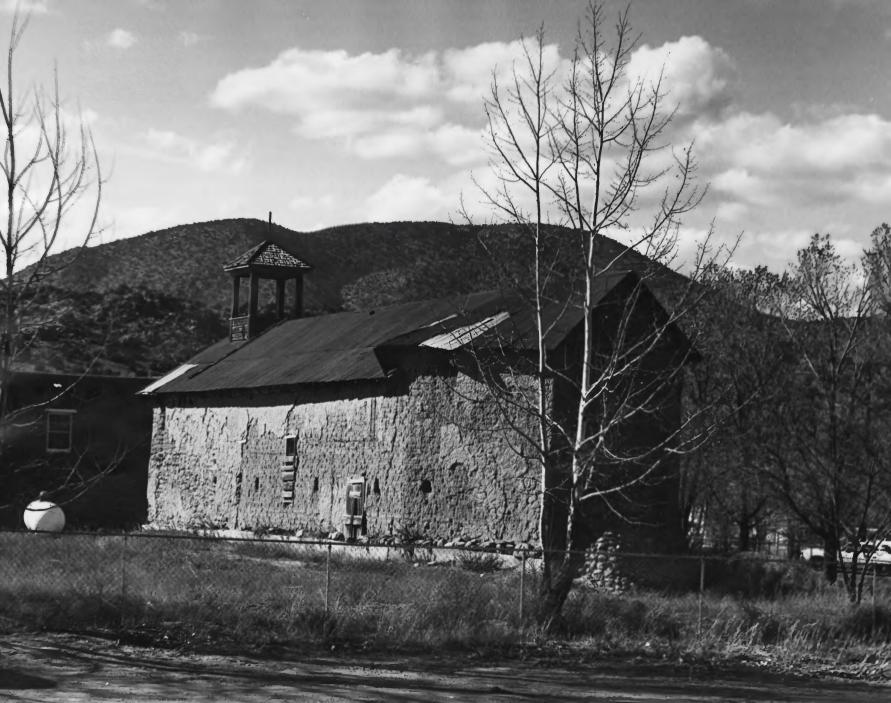

| o. 10-301a                           | UNITED STATES DEPARTMENT OF THE INTERIOR<br>NATIONAL PARK SERVICE |                     | New Mexico |             |                      |
|--------------------------------------|-------------------------------------------------------------------|---------------------|------------|-------------|----------------------|
| NATIONAL REGISTER OF HISTORIC PLACES |                                                                   |                     | COUNTY     |             |                      |
|                                      |                                                                   |                     | Taos       | Taos        |                      |
|                                      | PROPERTY PHOTOGRAPH FO                                            | FOR NPS USE ONLY    |            |             |                      |
|                                      | (Type all entries - attach to or enclose with photograph)         |                     |            | NUMBER      | DATE                 |
|                                      |                                                                   |                     | L          | APR 1 4 197 | 75                   |
| I. NAME                              |                                                                   |                     |            |             | -                    |
| COMMON:                              | The Chapel of Santa Cr                                            | <u>uz of Ojo Ca</u> | liente     |             |                      |
|                                      | HISTORIC:                                                         |                     |            |             |                      |
| 2. LOCATIO                           |                                                                   |                     |            | 100         | >                    |
|                                      | AND NUMBER:                                                       |                     |            | ining       | 46                   |
| On s                                 | south side of the plaza, r                                        | north of the        | new and    | rch         | $\underline{\nabla}$ |
| CITY OR                              | TOWN:                                                             |                     |            | RECEIVEL    | $\cdot$              |
| Ojo                                  | Caliente                                                          |                     |            | MECCIVEL    | <u>'</u>             |
| STATE:                               |                                                                   | CODE COUNTY:        | 121        |             | CODE                 |
| New                                  | Mexico                                                            | 35                  | Taos       | FEB 10 19   | 15055                |
| 9. PHOTOR                            | EFERENCE ,                                                        |                     |            |             |                      |
| РНОТО С                              |                                                                   |                     | 117        | NATIONAL    |                      |
| DATE OF                              | рното: Winter, 1973-74                                            |                     |            | REGISTER    |                      |
| NEGATIV                              | EFILEDAT: State Planning (                                        | Office, 200         | West Devi  | acaas.      | 1                    |
|                                      | Santa Fe, New Me                                                  | exico               |            |             | <u>is / </u>         |
| 4. IQËNTIFI                          |                                                                   |                     |            |             | ~                    |
| DESCRIE                              | BE VIEW, DIRECTION, ETC.                                          |                     |            |             |                      |
|                                      |                                                                   |                     |            |             |                      |
| View                                 | of the southeast corner                                           | of the Chap         | el of Sau  | nta Cruz c  | ١f                   |
| Ojo                                  | Caliente. Note the adjac                                          | cent. newer         | church of  | f St. Mary  | ,1 g                 |
|                                      |                                                                   | , include           | on un on o | L DC. Mary  | 5.                   |
| #                                    | 40,4                                                              | •                   | · ·        |             |                      |