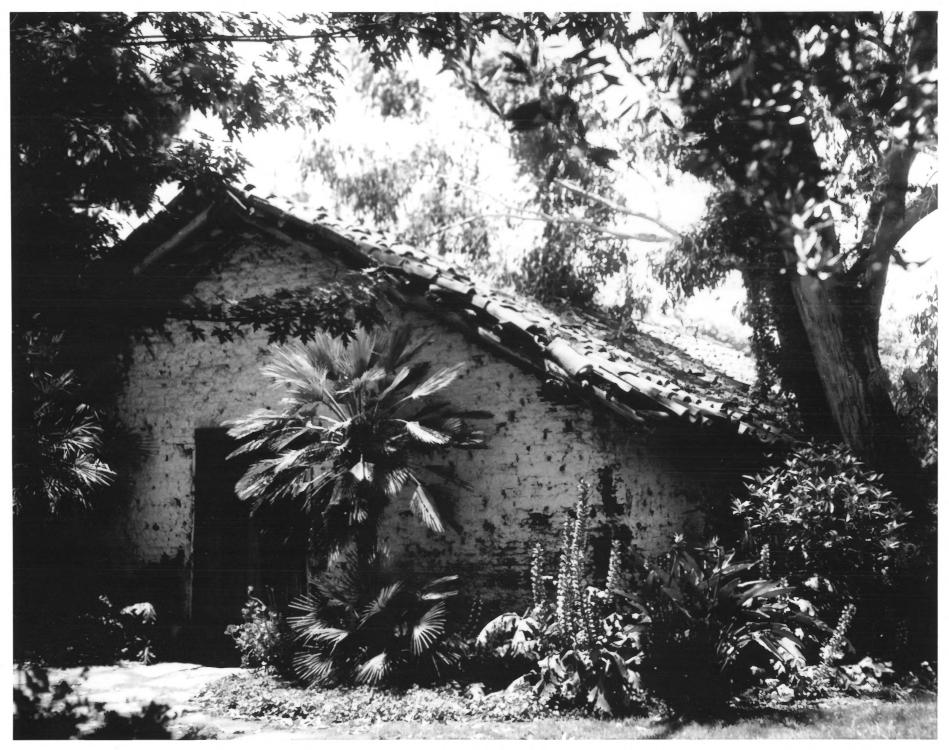

STATE UNITED STATES DEPARTMENT HE INTERIOR CALIFORNIA NATIONAL PARK SI COUNTY NATIONAL REGISTER OF HISTORIC PLACES ALAMEDA PROPERTY PHOTOGRAPH FORM FOR NPS USE ONLY ENTRY NUMBER DATE (Type all entries - attach to or enclose with photograph) 1 NAME 0 CALIFORNIA NURSERY COMPANY GUEST HOUSE AND/OR HISTORIC: JOSE DE JESUS VALLEJO ADOBE 2. LOCATION STREET AND NUMBER: In grounds of California Nursery Co., Niles Blvd. at Nursery Mayenue CITY OR TOWN: 2 ( Niles District ) Fremont COUNTY: CODE STATE: CODE 06 California COOL Alameda PHOTO REFERENCE РНОТО CREDIT: Alameda County Sheriff Department DATE OF PHOTO: 7/6/70 ш NEGATIVE FILED AT: Alameda County Sheriff Department, Santa Rita ш 4. IDENTIFICATION DESCRIBE VIEW, DIRECTION, ETC. RECEIVED View of adobe structure looking south at northwest corner. JAN 25 1971 NATIONAL