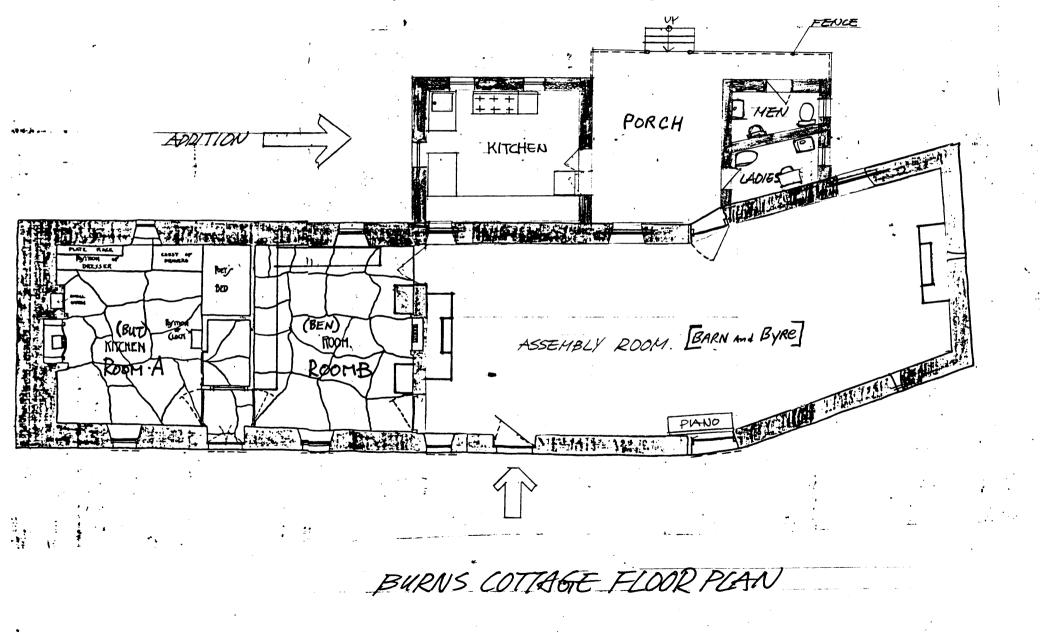

#### Describe the present and original (if known) physical appearance

The Burns Cottage is a low, one-story, rectangular gray stone structure that is slightly curved in accordance with its being a replica of the poet Robert Burns' original birthplace cottage in Scotland, which was built along a curved road. It is built of Georgia granite and has an asbestos-shingle gable roof with shallow eaves. The gables connect directly to the chimneys. The end walls are of uncoursed, random rubble Georgia granite. A masonic marker on the exterior front wall describes the Burns Club, owner of the cottage. There is also a time capsule in the northeast wall cornerstone. Windows are covered with wooden shutters that open out. There are flat masonry arches atop the windows. Of the three doors on the front of the cottage, only one is used. All windows are small, due to Scottish custom, because windows were taxed.

The interior of the replica follows closely that of the original cottage in It has the traditional four areas: but, ben, barn and byre. One enters Scotland. directly into a large assembly room. In Scotland, this was the cattle room or "byre." Next to it would have been a barn for feed and tools. The assembly room, which replaces the barn and byre, is used for club meetings. At the far end is the "but," which would have been the kitchen, dining room and parents' bedroom; next to it is the "ben," which would have served as the living room and childrens' bedroom. The club kitchen has a stone flagged floor, stone fireplace, and a curtained, recessed bed area. The two rooms are decorated with memorabilia from the life of Robert Their ceilings are painted white over plaster. The assembly room has a Burns. scored concrete floor, a fireplace at each end, and is also decorated in Scottish memorabilia. The ceiling is exposed dark wood and an interior wall is painted white. All three fireplaces are constructed of gray random stone with mortar joints raised and rounded. The one in the center of the cottage has an inset stone plaque in memory of Robert Burns. The fireplace in the replica kitchen is a duplicate of the one in the original cottage. Two marble medallions carved by Scottish immigrant James Watt (noted for his work on the Cherokee County Courthouse and the State Agriculture Building in Georgia) are found on the interior walls of the assembly room. All three rooms were originally heated only by fireplaces.

Changes to the cottage include the rear addition of a small, functional kitchen, porch and restrooms. The assembly room's original stone-flagged floor was replaced with a concrete one, a fireplace was added at the far end, and some small windows closed.