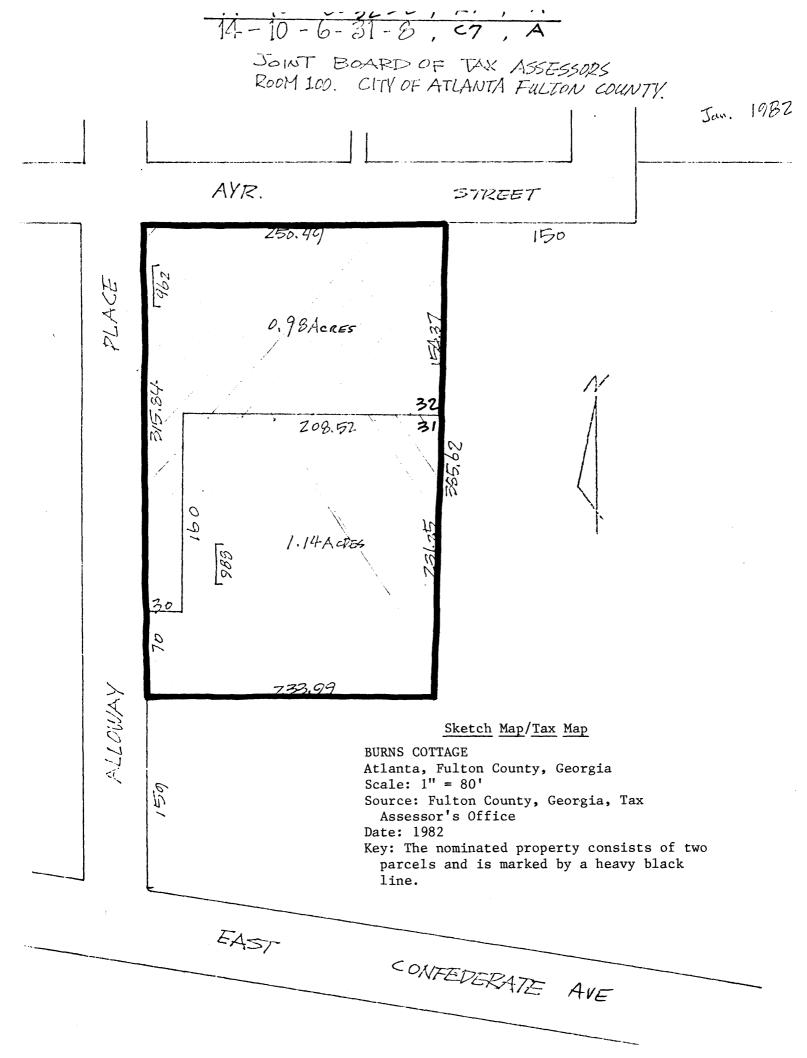

#### 2. Location

street & number 988 Alloway Place, S.E.

Atlanta city, town

N/A vicinity of

013

state Georgia

3.

The house sits in a natural setting with many dogwood trees blocking part of the view from the nearest main street. The only outbuilding is a one-story stone caretaker's house, originally a log cabin. It was redesigned in 1969 to bear a closer resemblance to the replica cottage. The grounds once covered ten acres and included a dancing pavilion, barbecue pit and shed, a tennis court and a putting green for club use and for rental to other groups. On the reduced acreage there is a wood-and-concrete-block stage for the annual "ceilidh" and a granite retaining wall.