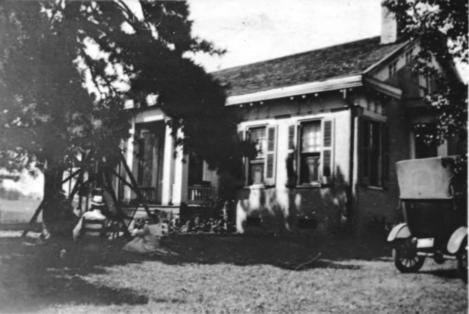

Photo 1

Picture taken c. first quarter of the 20th century.

McKay/Thornberry House Philpot, Daviess County, Kentucky Jayne C. Henderson Green River ADD Owensboro, Kentucky Photo 2 Main (south) facade and east elevation. Taken from the south east.