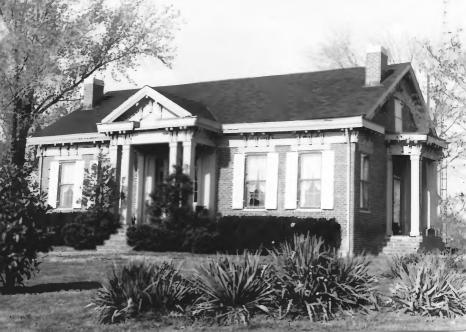

Main facade Taken from the south.

McKay/Thornberry House Philpot, Daviess County, Kentucky Javne C. Henderson Green River ADD Owensboro, Kentucky Photo 4 West elevations Taken from the south west.

Main portico detail Taken from the south west.