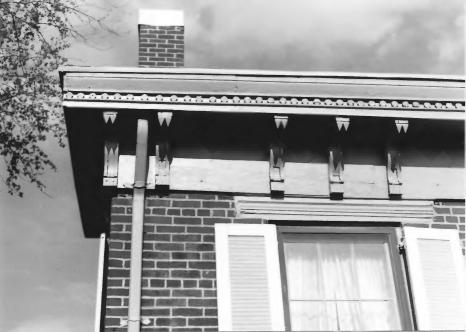

Cornice detail
Taken from the south.

Photo 6

Rear ell - west elevation Taken from the north west.

Photo 7

20th century garage structure Taken from the north west.

Philpot, Daviess County, Kentucky Javne C. Henderson Green River ADD Owensboro, Kentucky Photo 9 - Interior