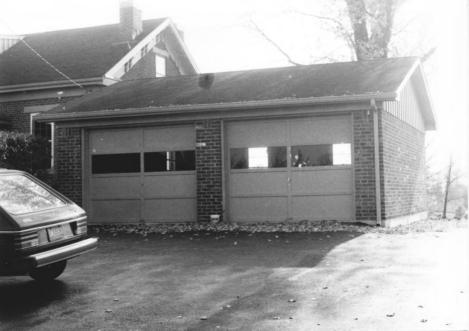

Cornice detail
Taken from the south.

Photo 6

Rear ell - west elevation Taken from the north west.

Photo 7

20th century garage structure Taken from the north west.

Philpot, Daviess County, Kentucky Javne C. Henderson Green River ADD Owensboro, Kentucky Photo 9 - Interior