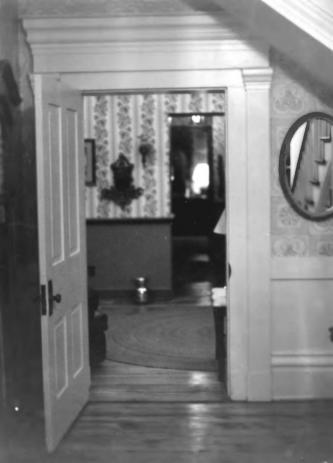

Main staircase detail Taken from the south.

McKay/Thornberry House

Photo 10 - Interior

Door framing detail - rear hall Taken from the south.