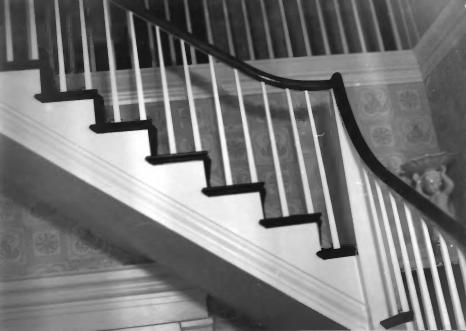

Main staircase detail Taken from the south.

McKay/Thornberry House

Photo 10 - Interior

Door framing detail - rear hall Taken from the south.