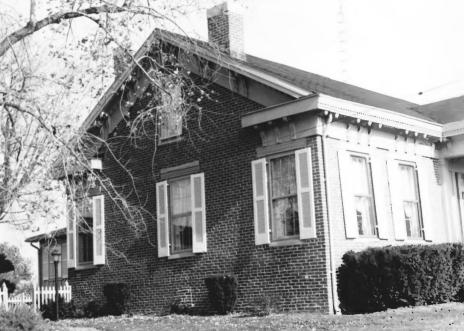

Cornice detail
Taken from the south.

Photo 6

Rear ell - west elevation Taken from the north west.

Photo 7

20th century garage structure Taken from the north west.

Philpot, Daviess County, Kentucky Javne C. Henderson Green River ADD Owensboro, Kentucky Photo 9 - Interior