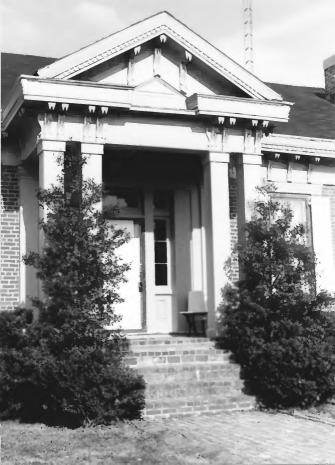

Main facade Taken from the south.

McKay/Thornberry House Philpot, Daviess County, Kentucky Javne C. Henderson Green River ADD Owensboro, Kentucky Photo 4 West elevations Taken from the south west.

Main portico detail Taken from the south west.