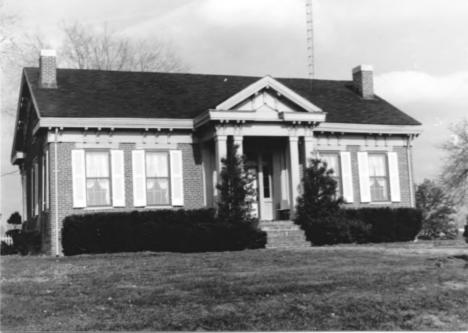

Main facade Taken from the south.

McKay/Thornberry House Philpot, Daviess County, Kentucky Javne C. Henderson Green River ADD Owensboro, Kentucky Photo 4 West elevations Taken from the south west.

Main portico detail Taken from the south west.