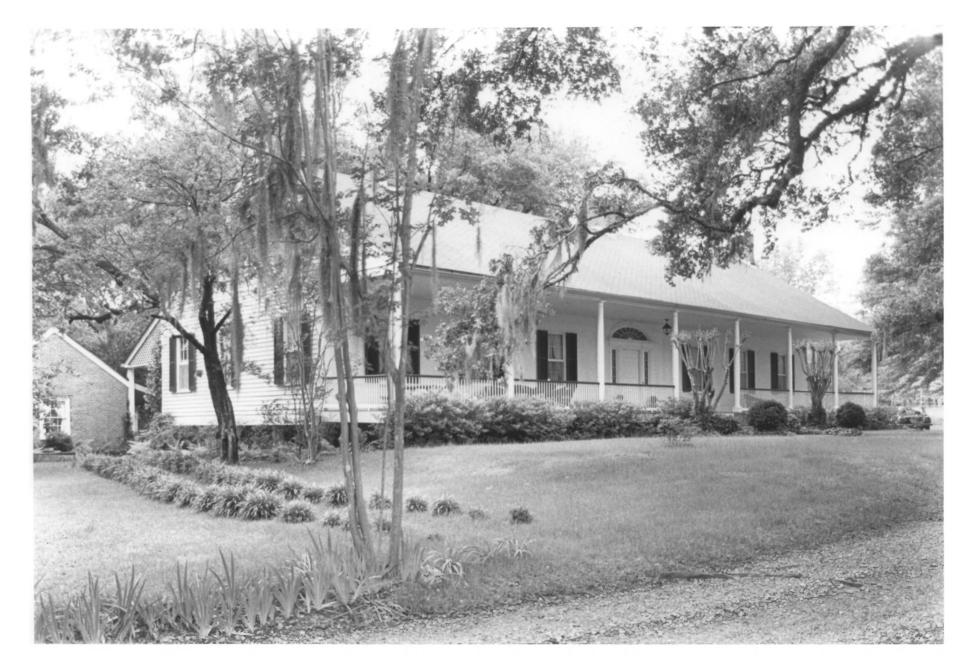

```
Photo No. 1 - FAIR OAKS
Natchez vicinity
Adams County, Mississippi
William C. Allen
Mississippi Department of Archives
   and History
June, 1976
North (facade) and east elevations
                              OCT 7 1976
               NOV 1 3 1976
```