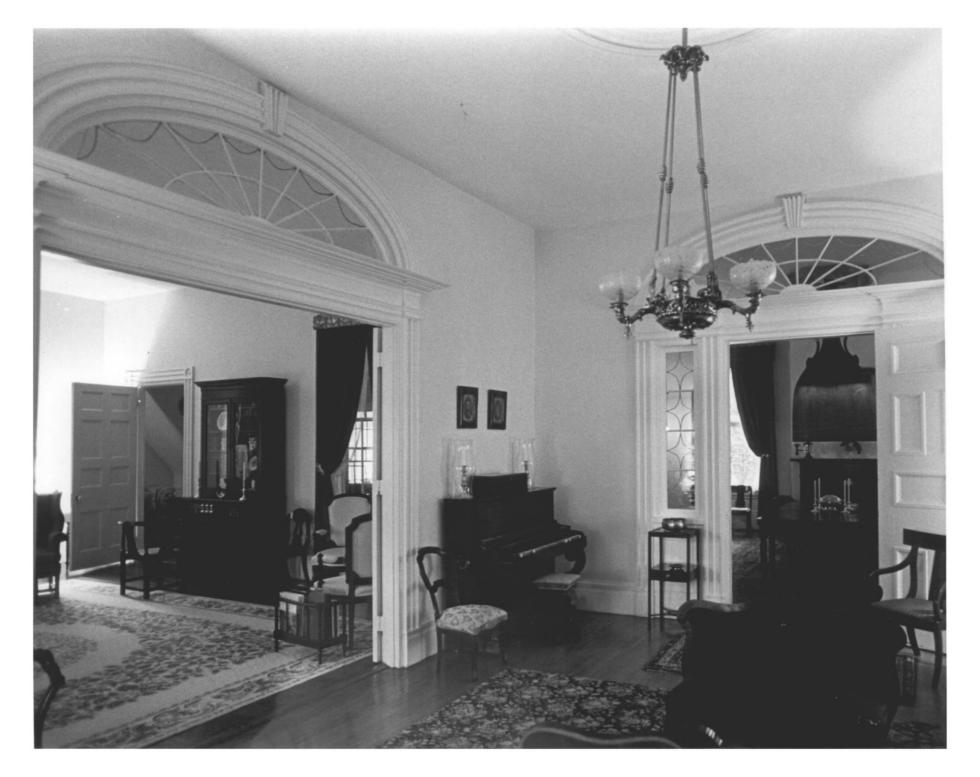

## PROPERTY OF THE NATIONAL REGISTER

```
Photo No. 2 - FAIR OAKS
Natchez vicinity
Adams County, Mississippi
William C. Allen
Mississippi Department of Archives
and History
June, 1976
Entrance hall showing Drawing Room (L) and
Dining Room (R)
NOV 1 3 1976
```