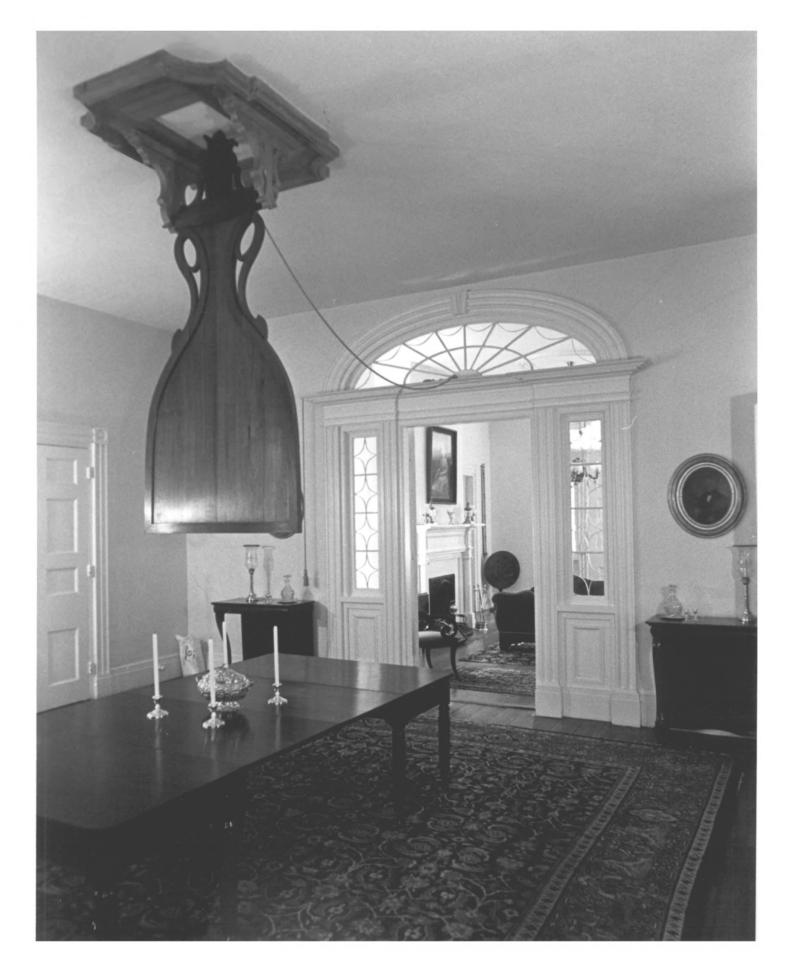

## PROPERTY OF THE NATIONAL REGISTER

```
Photo No. 3 - FAIR OAKS
Natchez vicinity
Adams County, Mississippi
William C. Allen
Mississippi Department of Archives
and History
June, 1976
Dining Room - looking north
```