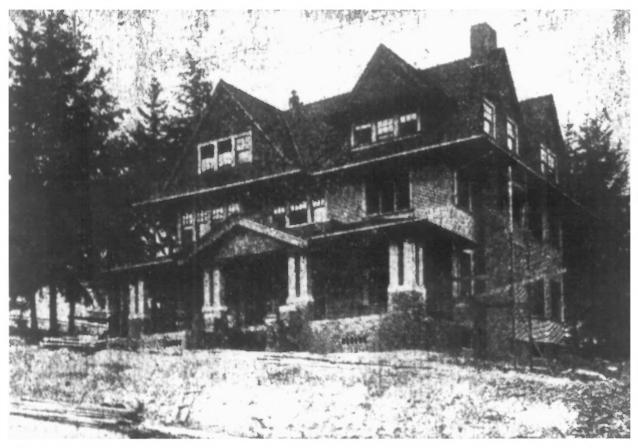

## 

and to the individual photographer or artist, if named herewith. me accompany any reproduction or display.

J.S. Bradley residence- +nonr (AAST) ALOV. 2111 SWUISTA AVANUE PONTZAND, MULTNOMAN COUNTY, ONGLOON 1415 romic view from The Onegonian Sept 9, 1906 p. 30, sec. 3