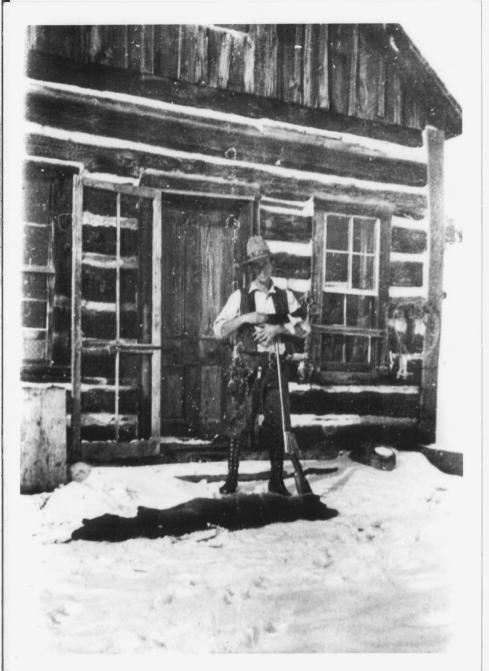

Photo 14 View looking NW

Photographer: Kris Kranzush Negatives: Boulder County Parks and Open Space, Boulder, CCO.CO

Date: 1983

Photo 15. See Map # 3, Building #3c. Bunkhouse

Log House with cowboy, ca. 1915
Boulder County
Photographer: Walker family
Copy negative: BCPOS
Date: ca. 1915
Photo 16. See Bldg#7c, Map 3.
View looking west.