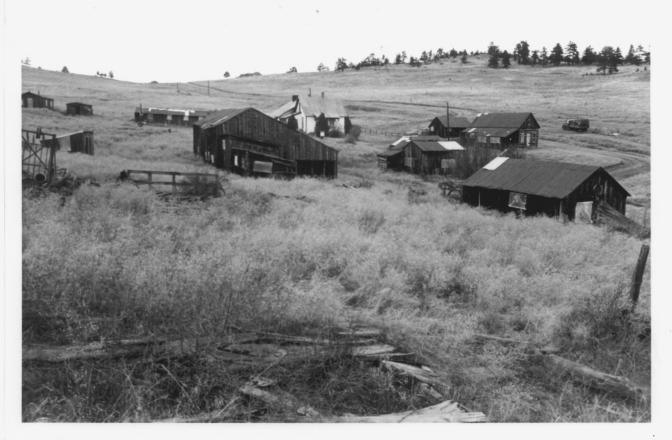

Photographer: Bernie Weisgerber

Negatives: Boulder County Parks and Open Space, Boulder, CO Date 1984

Photo 11. Overview of ranch complex, looking northwest.

Walker Ranch setting Boulder County Photographer: P. Bell Negative: BCPOS Date: 11-16-83

Walker Ranch building complex,
ca. 1883
Boulder County
Photographer: Sturtevant
Copy negative: BCPOS
Date: ca. 1883
Photo N3
View looking NW

Walker Ranch building complex, today Boulder County Photographer: P.Bell Negative: BCPOS Date: 11-16-83