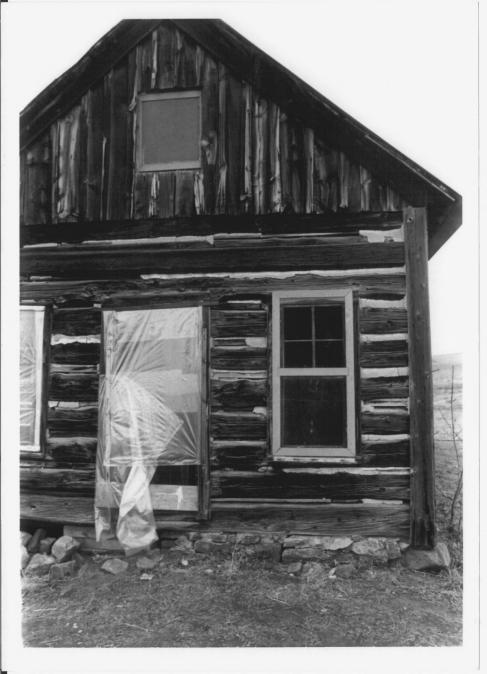

Photo 14 View looking NW

Photographer: Kris Kranzush Negatives: Boulder County Parks and Open Space, Boulder, CCO.CO

Date: 1983

Photo 15. See Map # 3, Building #3c. Bunkhouse

Log House with cowboy, ca. 1915
Boulder County
Photographer: Walker family
Copy negative: BCPOS
Date: ca. 1915
Photo 16. See Bldg#7c, Map 3.
View looking west.

Log House today
Boulder County
Photographer: P.Bell
Negative: BCPOS
Date: 11-16-83
Photo 17
View looking west. See Bldg\*7c
map 3.

Photographer: Kris Kranzush Negatives: Boulder County Parks and Open

Space, Boulder CO Date: 1983