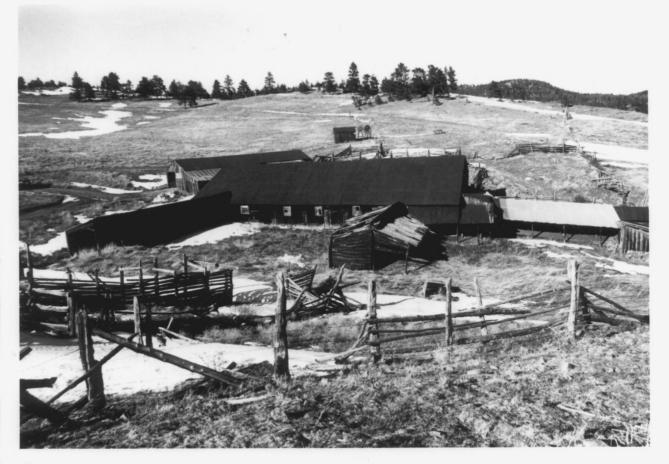

Photographer: Bernie Weisgerber

Negatives: Boulder County Parks and Open Space, Boulder, CO Date 1984

Photo 11. Overview of ranch complex, looking northwest.

Walker Ranch setting Boulder County Photographer: P. Bell Negative: BCPOS Date: 11-16-83