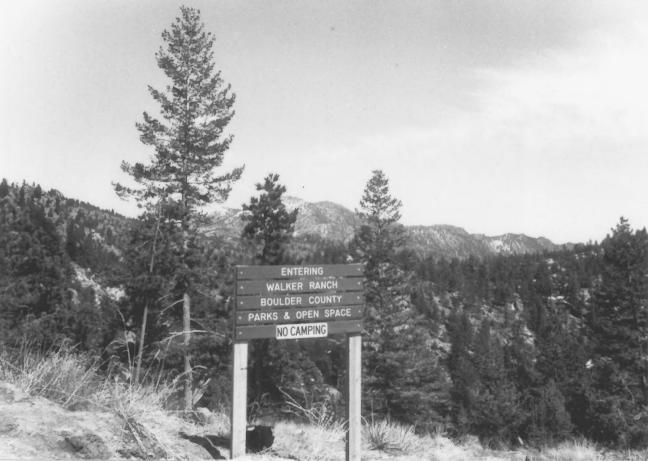

Photographer: Bernie Weisgerber
Negatives: Boulder County Parks and Open
Space
Date: 1984

Photo 1. See Map 4 for view.

Photographer: Bernie Weisgerber Negatives: Boulder County Parks and Open Space Date: 1984