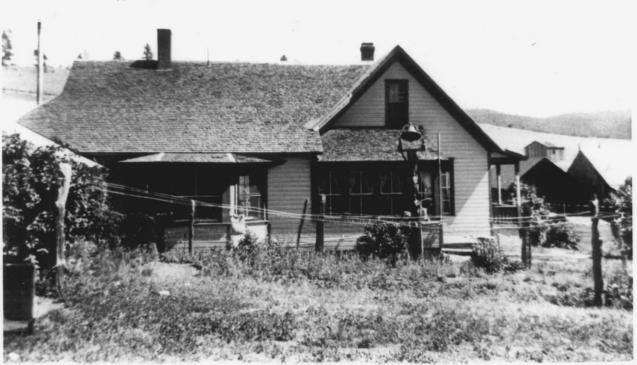

Photo: 18. See Map #3, Build #7c.

Log house. View looking west.

with Ranch jenes

Ranch House, ca. 1915
Boulder County
Photographer: Walker family
Copy negative: BCPOS
Date: ca. 1915
Photo 19
View looking north. See Bldg. # | c, map 3.

Ranch House today
Boulder County
Photographer: P.Bell
Negative: BCPOS
Date: 11-16-83
Photo 20
View looking north. See Bldg\*1c, Mop3

Photographer: Kris Kranzush
Negatives: Boulder County Parks and Open
Space, Boulder, CO
Date: 1983