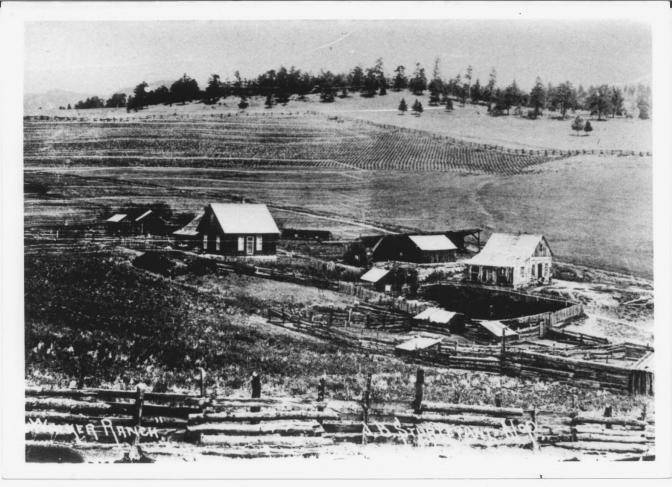

Walker Ranch building complex,
ca. 1883
Boulder County
Photographer: Sturtevant
Copy negative: BCPOS
Date: ca. 1883
Photo N3
View looking NW

Walker Ranch building complex, today Boulder County Photographer: P.Bell Negative: BCPOS Date: 11-16-83