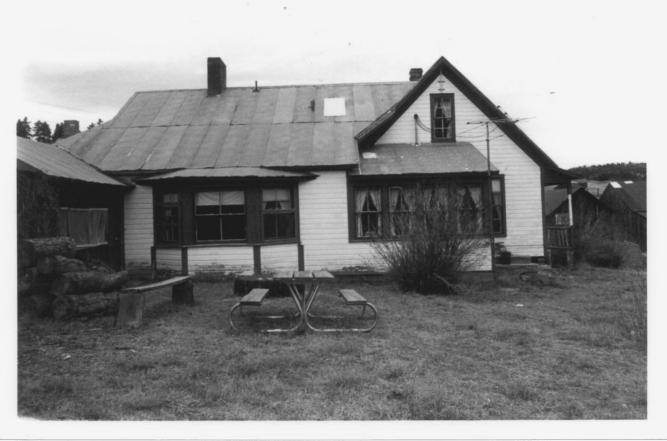

Ranch House today
Boulder County
Photographer: P.Bell
Negative: BCPOS
Date: 11-16-83
Photo 20
View looking north. See Bldg\*1c, Mop3

Photographer: Kris Kranzush
Negatives: Boulder County Parks and Open
Space, Boulder, CO
Date: 1983