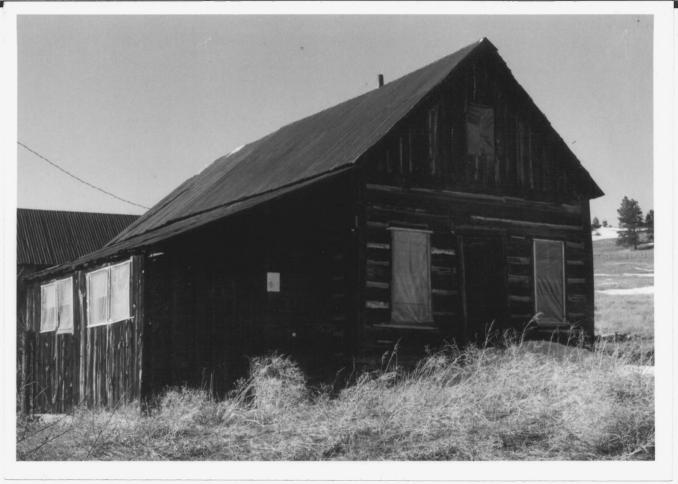

Log House today
Boulder County
Photographer: P.Bell
Negative: BCPOS
Date: 11-16-83
Photo 17
View looking west. See Bldg\*7c
map 3.

Photographer: Kris Kranzush Negatives: Boulder County Parks and Open

Space, Boulder CO Date: 1983

Photo: 18. See Map #3, Build #7c.

Log house. View looking west.

with Ranch jenes

Ranch House, ca. 1915
Boulder County
Photographer: Walker family
Copy negative: BCPOS
Date: ca. 1915
Photo 19
View looking north. See Bldg. # | c, map 3.