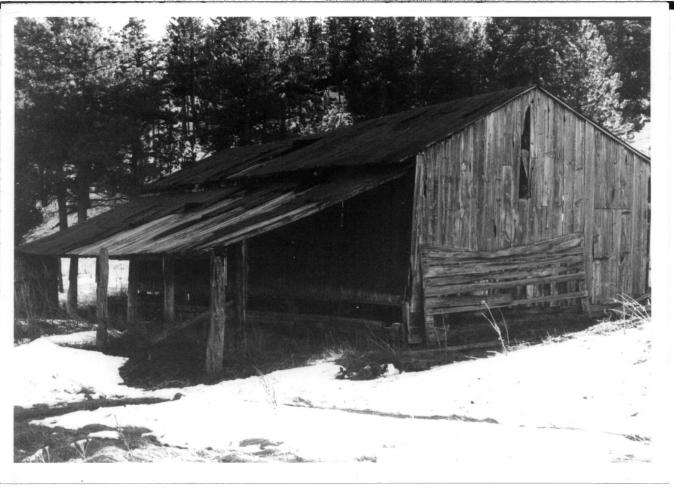

Photo 24. See Map 3, Building #11c. Wagon barn.

Livestock Barn
Boulder County
Photographer: P.Bell
Negative: BCPOS
Date: 11-16-83
Photo 25:
View looking north. See Bldg. \*12c,

Photographer: Kris Kranzush Negatives: Boulder County Parks and Open Space, Boulder, CO