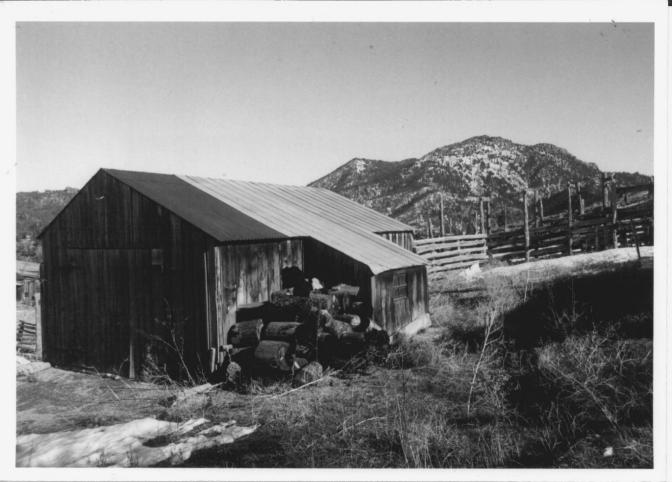

Date: 1983

Photo 26. See Map 3, Building #13c.

Scalehouse.

Photographer: Kris Kranzush
Negatives: Boulder County Parks and
Open Space, Boulder, CO
Date: 1983
Hay barn.

Photo 27. See Map 3, Building #15c.

Photographer: Unknown
Negatives: Boulder County Parks and Open
Space, Boulder, Colorado