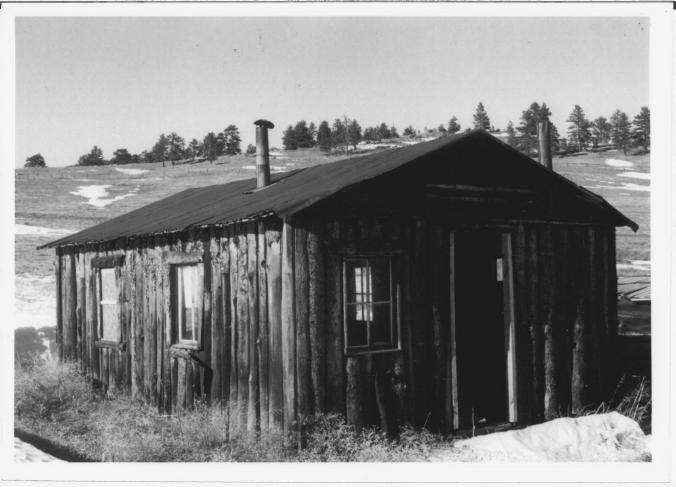

Photo 14 View looking NW

Photographer: Kris Kranzush Negatives: Boulder County Parks and Open Space, Boulder, CCO.CO

Date: 1983

Photo 15. See Map # 3, Building #3c. Bunkhouse

Log House with cowboy, ca. 1915
Boulder County
Photographer: Walker family
Copy negative: BCPOS
Date: ca. 1915
Photo 16. See Bldg#7c, Map 3.
View looking west.

Log House today
Boulder County
Photographer: P.Bell
Negative: BCPOS
Date: 11-16-83
Photo 17
View looking west. See Bldg\*7c
map 3.

Photographer: Kris Kranzush Negatives: Boulder County Parks and Open

Space, Boulder CO Date: 1983