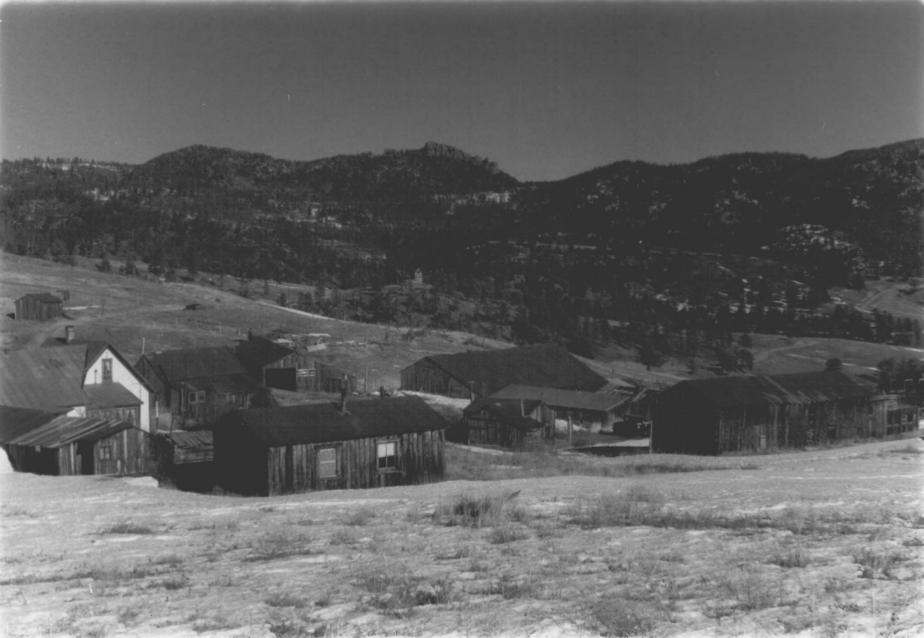

Walker Ranch building complex,
ca. 1883
Boulder County
Photographer: Sturtevant
Copy negative: BCPOS
Date: ca. 1883
Photo N3
View looking NW

Walker Ranch building complex, today Boulder County Photographer: P.Bell Negative: BCPOS Date: 11-16-83