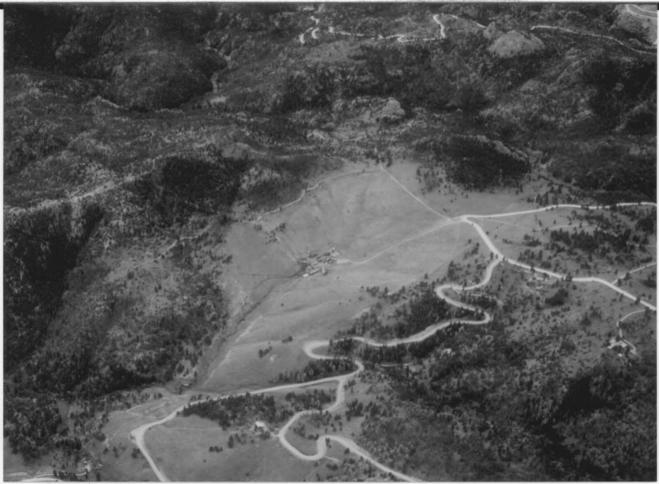

3, Building #9c.

Tack room/storage/root cellar



Outlier hay barn with ranch complex in background
Boulder County
Photographer: P.Bell
Negative: BCPOS
Date: 11-16-83
Photo 23
View looking west. See Bldg. \* 100,



Photographer: Kris Kranzush
Negatives: Boulder County Parks and Open
Space, Boulder, CO
Date: 1983

Photo 24. See Map 3, Building #11c. Wagon barn.



Livestock Barn
Boulder County
Photographer: P.Bell
Negative: BCPOS
Date: 11-16-83
Photo 25:
View looking north. See Bldg. \*12c,



Photographer: Kris Kranzush Negatives: Boulder County Parks and Open Space, Boulder, CO

Date: 1983

Photo 26. See Map 3, Building #13c.

Scalehouse.



Photographer: Kris Kranzush
Negatives: Boulder County Parks and
Open Space, Boulder, CO
Date: 1983
Hay barn.

Photo 27. See Map 3, Building #15c.



Photographer: Unknown
Negatives: Boulder County Parks and Open
Space, Boulder, Colorado

Date: 1983

Aerial view of Walker Ranch. Flagstaff Road is to the east.