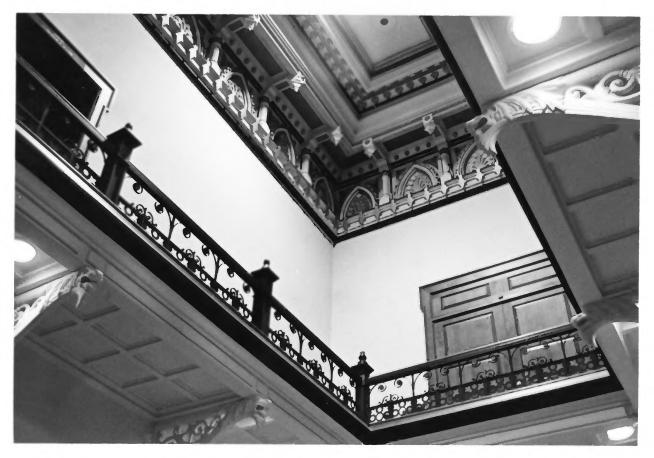

STATE UNITED STATES DEPARTMENT OF THE INTERIOR Carolina South NATIONAL PARK SERVICE COUNTY NATIONAL REGISTER OF HISTORIC PLACES Richland PROPERTY PHOTOGRAPH FORM FOR NPS USE ONLY ENTRY NUMBER (Type all entries - attach to or enclose with photograph) S Z 1. NAME South Carolina State House, Grounds and Artifacts 0 COMMON: AND/OR HISTORIC: 2. LOCATION STREET AND NUMBER: U Main Street  $\supset$ CITY OR TOWN: 2 Columbia COUNTY: STATE: CODE CODE Richland South Carolina 15 40 S 3. PHOTO REFERENCE Z South Carolina Parks, Recreation & Tourism PHOTO CREDIT: 1970 DATE OF PHOTO: ш NEGATIVE FILED AT: South Carolina Parks, Recreation & Tourism ш 4. IDENTIFICATION DESCRIBE VIEW, DIRECTION, ETC. NATION, REGISTE Architectural detail in senate ante-room