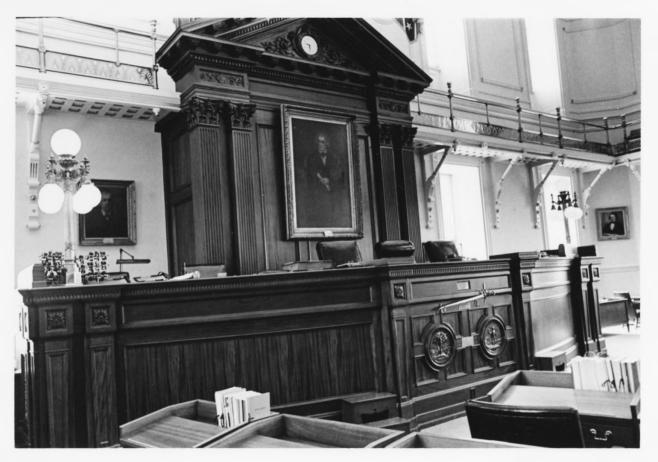

| (Type all entries - attach to or enclose with photograph) | ENTRY NUMBER | DATE                |
|-----------------------------------------------------------|--------------|---------------------|
| NAME                                                      | 101014110003 | 415/11              |
|                                                           | +460.0+0     | , ,                 |
| COMMON: South Carolina State House, Grounds and Ar        | tilacts      |                     |
| AND/OR HISTORIC:                                          |              |                     |
| LOCATION                                                  |              |                     |
| street and number: Main Street                            |              |                     |
| CITY OR TOWN: Columbia                                    |              |                     |
| South Carolina code county:                               | Richland     | CODE<br>40          |
| PHOTO REFERENCE                                           |              |                     |
| PHOTO CREDIT: South Carolina Parks, Recreation & To       | urism        |                     |
| DATE OF PHOTO: 1970                                       |              |                     |
| South Carolina Parks, Recreation &                        | Tourism 8 19 | 2                   |
| IDENTIFICATION                                            | KEGISTER KY  | $\langle C \rangle$ |
| DESCRIBE VIEW, DIRECTION, ETC.                            | JANOITAN     |                     |
| Speakers rostrum in Senate Chamber                        | SEP 2 1970   | 112                 |
|                                                           | RECEIVED     | 2                   |