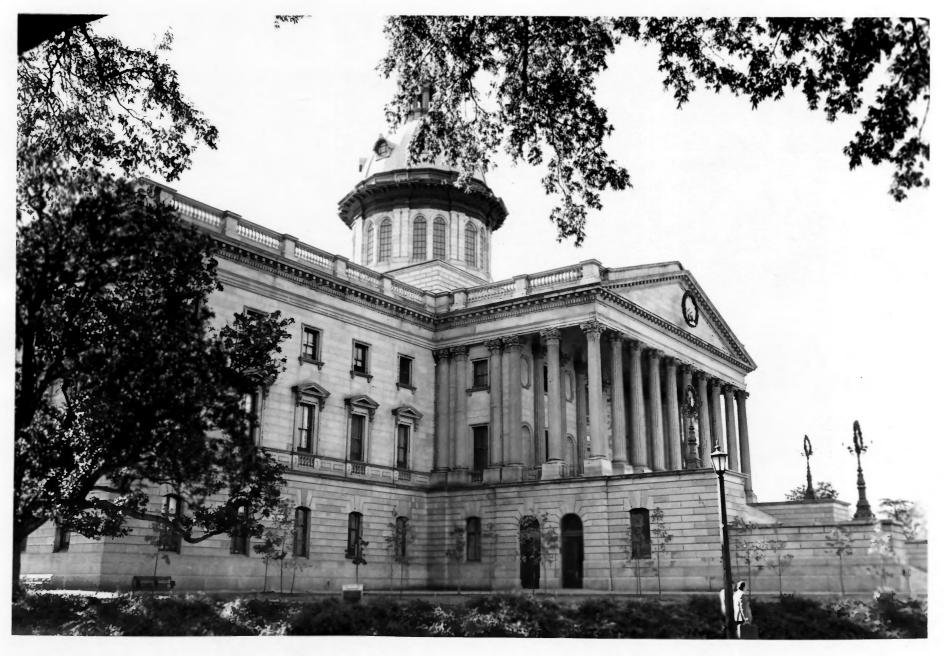

December 1975

4 IDENTIFICATION

DESCRIBE VIEW, DIRECTION, ETC. IF DISTRICT, GIVE BUILDING NAME & STREET

PHOTO NO.

Front or north facade viewed from the northeast.

Form No. 10-301a (Rev. 10-74)

UNITED STATES DEPARTMENT OF THE INTERIOR
NATIONAL PARK SERVICE