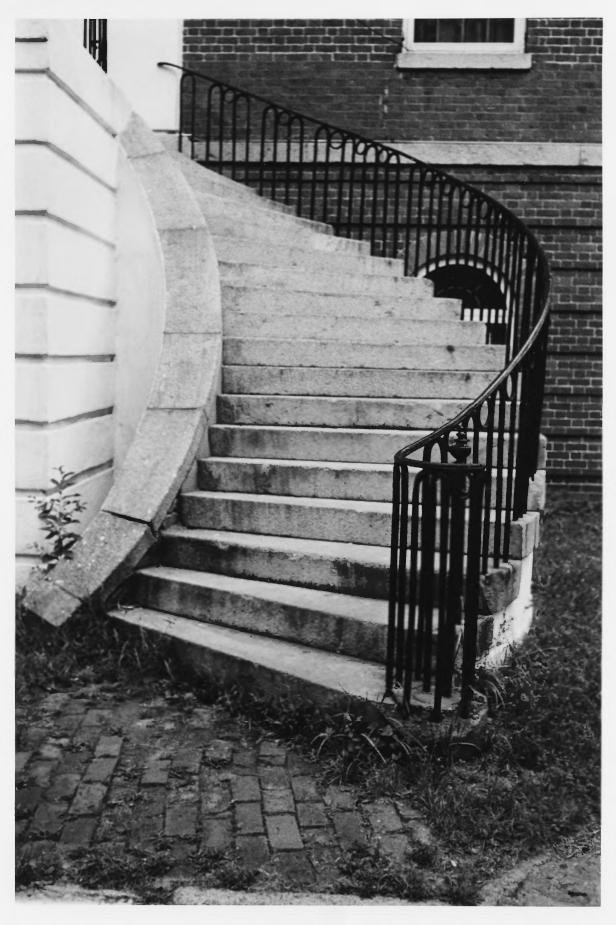

DESCRIBE VIEW, DIRECTION, ETC. IF DISTRICT, GIVE BUILDING NAME & STREET

рното по.

Front or north facade and west end.

UNITED STATES DEPARTMENT OF THE INTERIOR NATIONAL PARK SERVICE