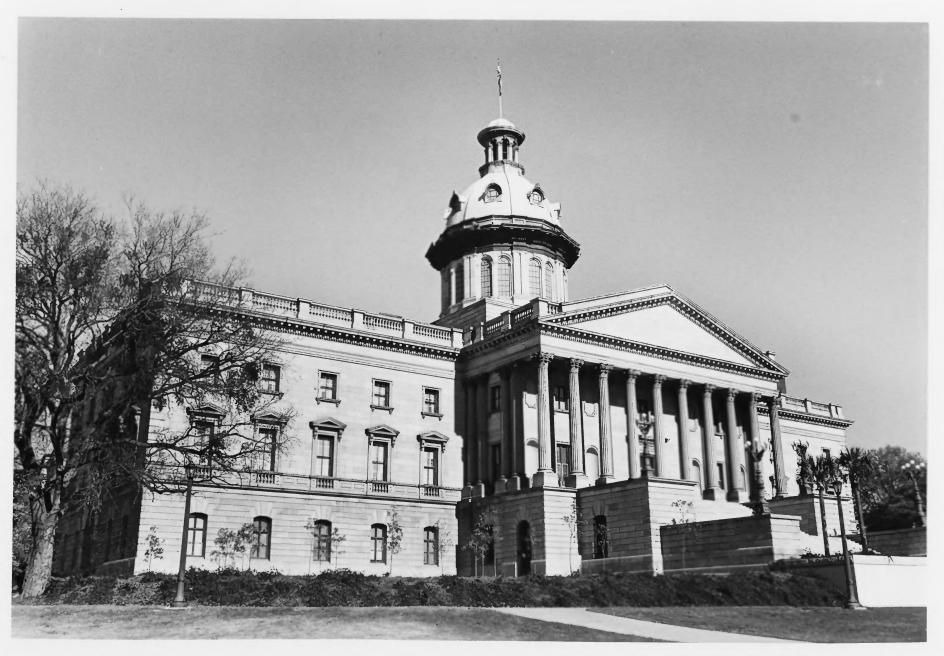

1100 L St., NW, Washington, D.C.

DATE OF PHOTO

December 1975

4 IDENTIFICATION

DESCRIBE VIEW, DIRECTION, ETC. IF DISTRICT, GIVE BUILDING NAME & STREET

рното по. 3

West end and rear or south facade.

Form No. 10-301a (Rev. 10-74)