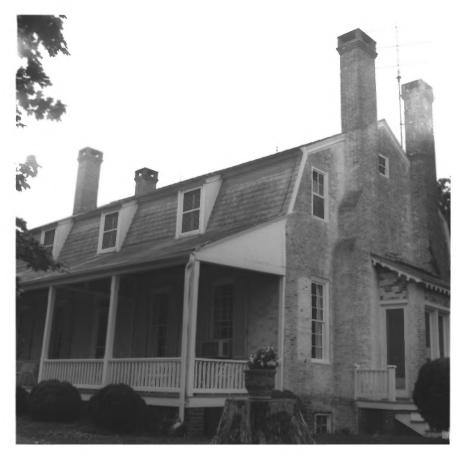

## NATIONAL REGISTER OF HISTORIC PLACES PROPERTY PHOTOGRAPH FORM

(Type all entries - attach to or enclose with photograph)

South facade and west gable end.

S

0

2

Ш

Maryland
county
St. Mary's
FOR NPS USE ONLY
ENTRY NUMBER DATE
APR 26 1977 617

| . NAME                                                                                     | (3)                             |
|--------------------------------------------------------------------------------------------|---------------------------------|
| common: Porto Bello                                                                        |                                 |
| AND/OR HISTORIC: Porto Bello                                                               |                                 |
| LOCATION                                                                                   | H 32 : 30 i                     |
| STREET AND NUMBER:                                                                         | M 35 8 5                        |
| Maryland Route 244 (east of                                                                | Drayden)                        |
| CITY OR TOWN:<br>Drayden                                                                   | (a) N (b)                       |
| state:<br>Maryland                                                                         | code county:  24 St. Mary's 037 |
| . PHOTO REFERENCE                                                                          | 1031                            |
| рното скеріт: William Morga                                                                | n                               |
| date of photo: June 1969                                                                   | hi:                             |
| NEGATIVE FILED AT: Maryland Historical Trust, 94 College Avenue, Annapolis, Maryland 21401 |                                 |
| I IDENTIFICATION                                                                           |                                 |
| DESCRIBE VIEW, DIRECTION, ETC.                                                             |                                 |