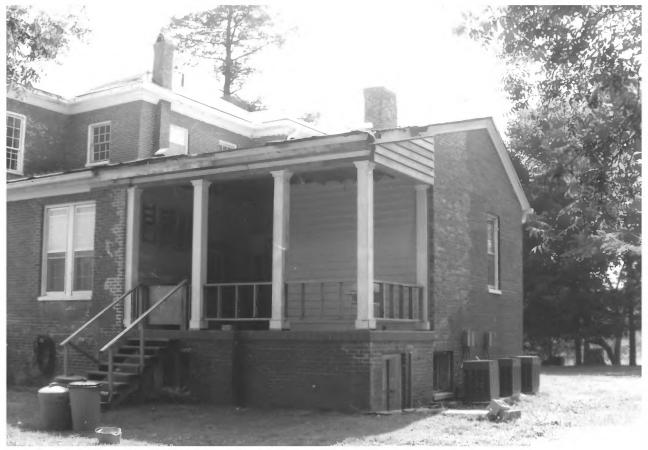

Deberry-Hurt House Beech Bluff Road, Jackson, Madison County, TN Photo: Robert Dalton JUL 8 1980 Date: July, 1979 Neg: Tennessee Historical Commission Nashville, Tennessee Looking northwest, east elevation 10N 3