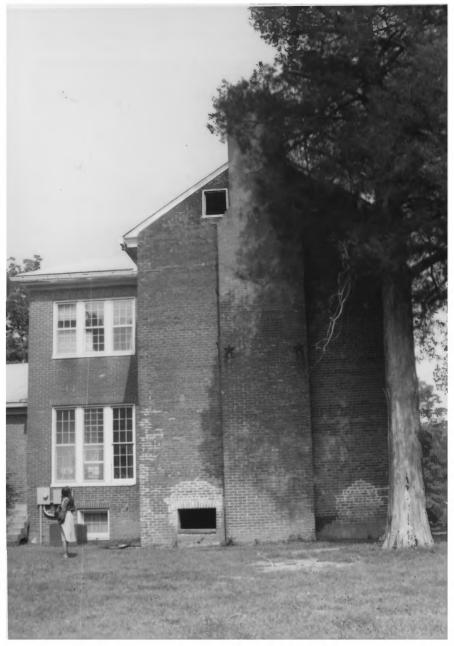

JUL 8 BOU Deberry-Hurt House Beech Bluff Road, Jackson, Madison County .TN Photo: Robert Dalton JUN 3 1980 Date: July, 1979 Neg: Tennessee Historical Commission Nashville, Tennessee Looking southwest, north and east elevation