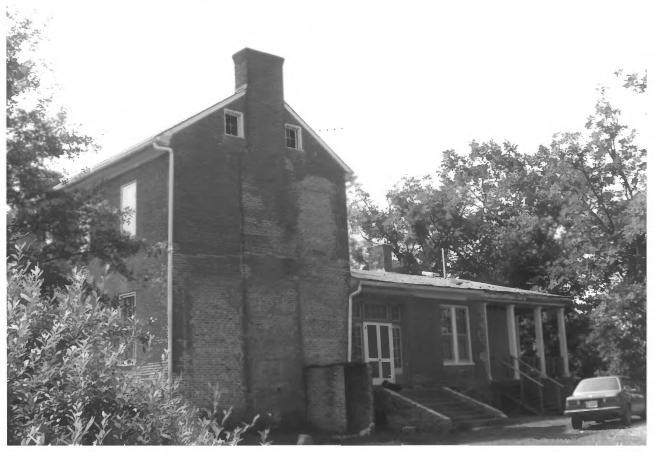

Deberry-Hurt House Beech Bluff Road, Jackson, Madison County, TN Photo: Robert Dalton JUN 3 1980 Date: July, 1979

Neg: Tennessee Historical Commission 1980 Nashville, Tennessee Looking southeast, north and west elevation # 5 of 10