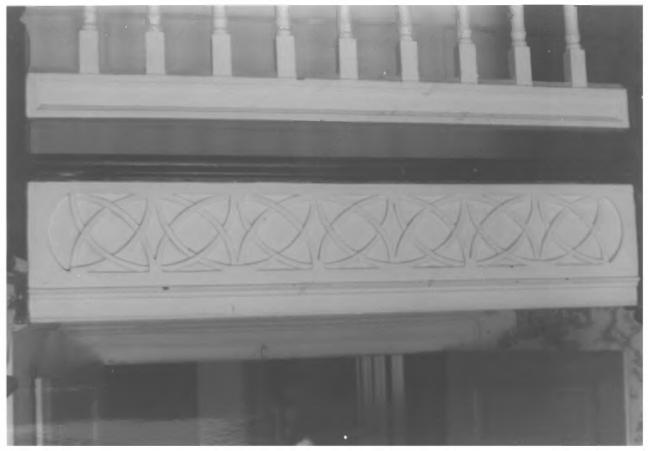

DeBerry-Hurt House Beech Bluff Road, Jackson, Madison County, TN JUN 3 1980 Photo: Robert Dalton Date: July, 1979 Neg: Tennessee Historical Commission Nashville, Tennessee Intertwining semi-circular arched woodwork in central hallway above 2nd story bannister JUL 8 1980 # 9 of 10