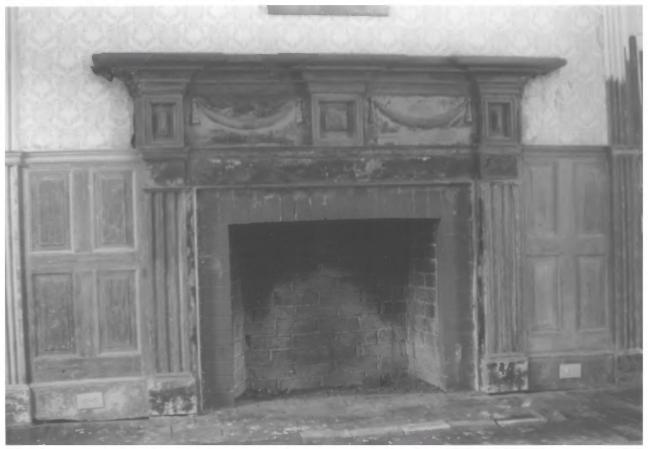

DeBerry-Hurt House Beech Bluff Road, Jackson, Madison County, TN Photo: Robert Dalton Date: July, 1979 JUL 8 1980 Neg: Tennessee Historical Commission Nashville, Tennessee Interior mantel and fireplace NUN 3 1980 # 8 of 10