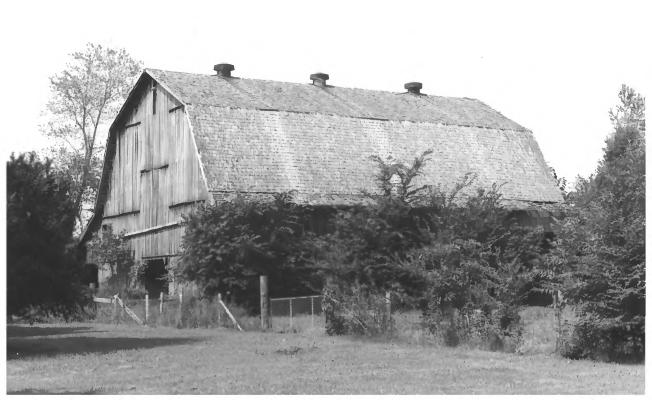

```
DeBerry-Hurt House
Beech Bluff Road, Jackson, Madison County, TN
Photo: Robert Dalton JUN 3 1980
Date: July, 1979
Neg: Tennessee Historical Commission
      Nashville, Tennessee
Looking northeast, south and west elevation
  of large barn
                          JUL 8 1980
# 10 of 10
```