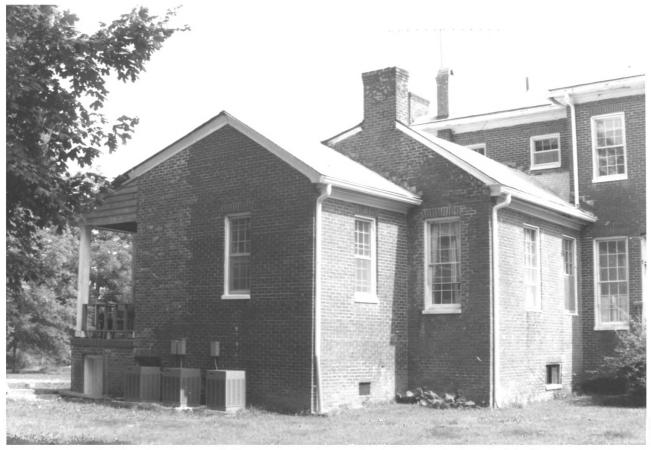

JUL 8 BOU Deberry-Hurt House Beech Bluff Road, Jackson, Madison County .TN Photo: Robert Dalton JUN 3 1980 Date: July, 1979 Neg: Tennessee Historical Commission Nashville, Tennessee Looking southwest, north and east elevation