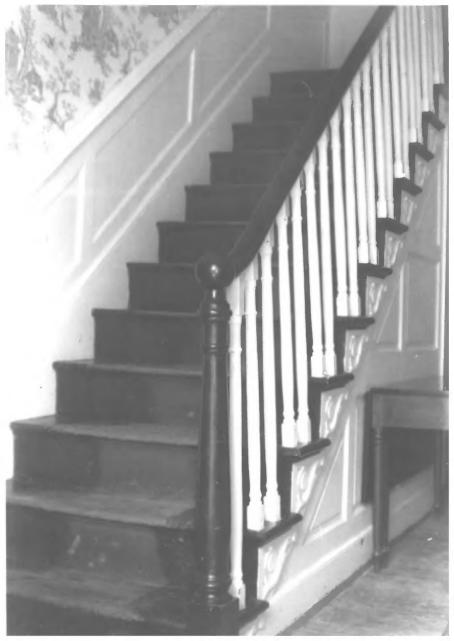

Deberry-Hurt House Beech Bluff Road, Jackson, Madison County, TN Photo: Robert Dalton JUL 8 1980 Date: July, 1979 Neg: Tennessee Historical Commission Nashville, Tennessee Interior-view of stairway

JUN 3 1980