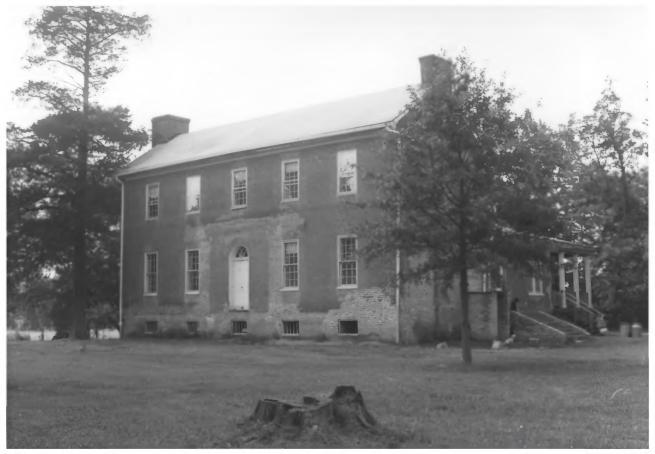

Deberry-Hurt House
Beech Bluff Road, Jackson, Madison County, TN Photo: Robert Dalton JUN 3 1980 Date: July, 1979 Neg: Tennessee Historical Commission Nashville, Tennessee Looking northwest, south and east elevation