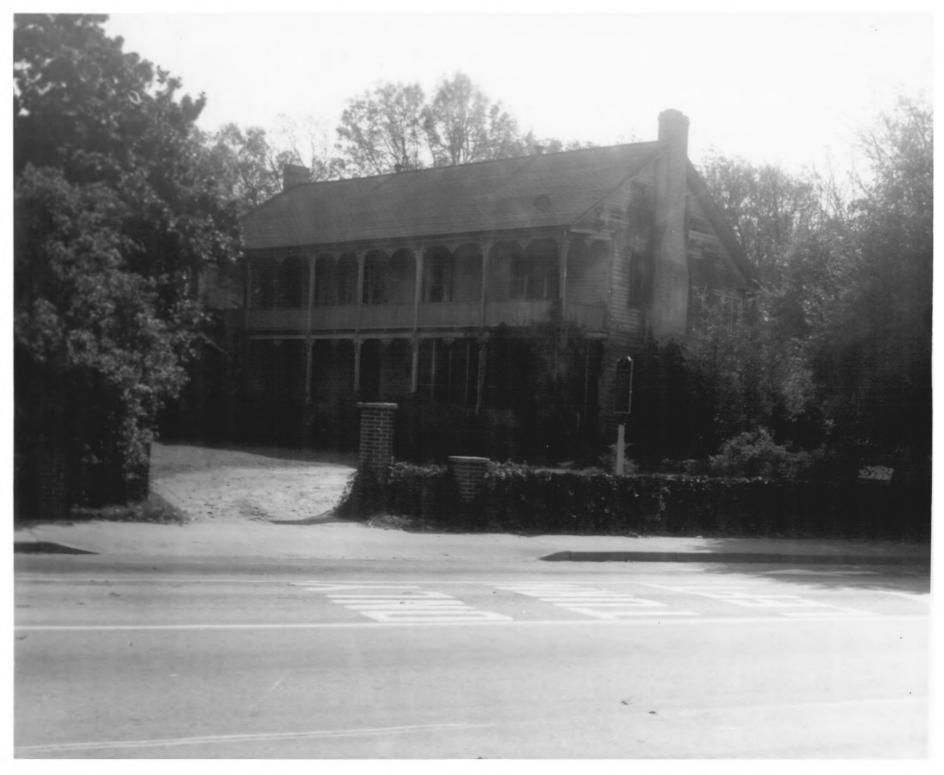

| Form No.<br>(7/72) | 10-301 UNITED STATES DEPARTMENT OF THE INTERIOR<br>NATIONAL PARK SERVICE              |                   | South Carolina |                  |             |  |
|--------------------|---------------------------------------------------------------------------------------|-------------------|----------------|------------------|-------------|--|
|                    | NATIONAL REGI                                                                         | STER OF HISTORIC  | LACES          | York             |             |  |
|                    | PROPERTY PHOTOGRAPH FORM<br>(Type all entries - attach to or enclose with photograph) |                   |                | FOR NPS USE ONLY |             |  |
| S                  |                                                                                       |                   |                | ENTRY NUMBER     | DATE        |  |
| z                  | 1.3 NAME                                                                              |                   |                |                  |             |  |
| 0                  | COMMON: The White House                                                               |                   |                |                  |             |  |
|                    | AND/OR HISTORIC:                                                                      |                   |                |                  |             |  |
| H 2                | DCATION                                                                               |                   |                |                  |             |  |
| U                  | STREET AND NUMBER:<br>258 E. White Street<br>CITY OR TOWN:<br>Rock Hill               |                   |                |                  |             |  |
| <b>N</b>           |                                                                                       |                   |                |                  |             |  |
| S T                | South Carolina                                                                        | <br>045           |                |                  | CODE<br>091 |  |
| z                  | PHOTO REFERENCE                                                                       |                   |                |                  |             |  |
|                    |                                                                                       | Regional Planning | Councia        |                  |             |  |
|                    | DATE OF PHOTO: UCLODER                                                                | 26, 1974          |                |                  |             |  |
| ш<br>ш             | NEGATIVE FILED AT:<br>Catawba                                                         | Regional Planning | Council        | (ii              |             |  |
|                    | IDENTIFICATION                                                                        |                   |                | 10 A             | 214         |  |
| •••                | DESCRIBE VIEW, DIRECTION, ETC.                                                        |                   |                |                  |             |  |
|                    | Front of structure                                                                    |                   |                |                  |             |  |
|                    |                                                                                       |                   |                |                  |             |  |