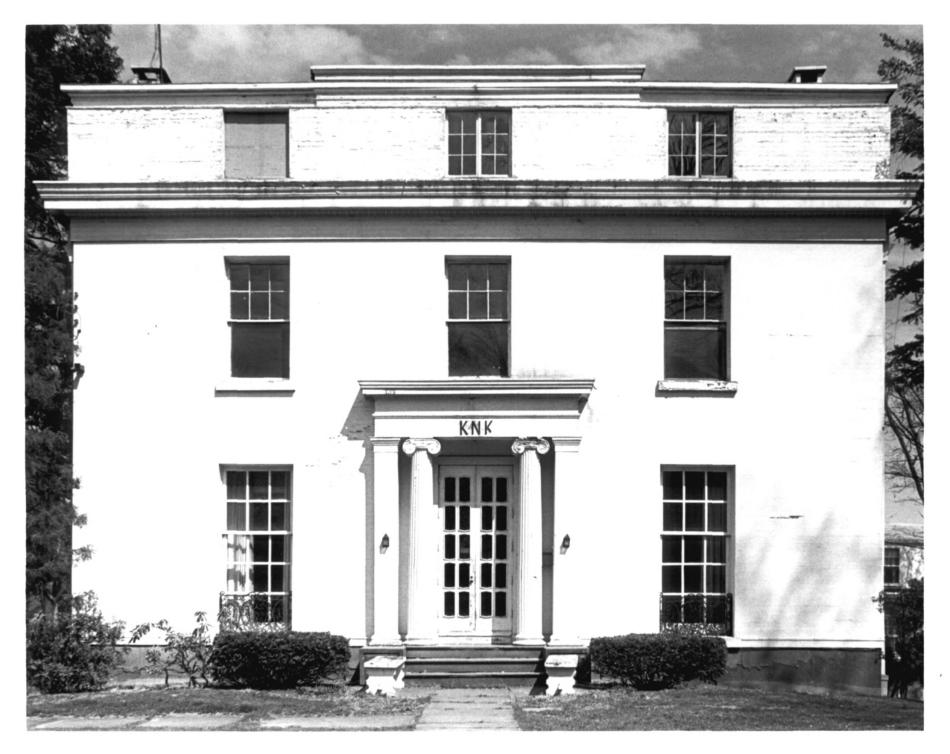

### #1 FDWARD AUGUSTUS RUSSELL HOUSE 318 High Street, Middletown Date: 5/4/81 View: Facade (west) Photo by: GMPT