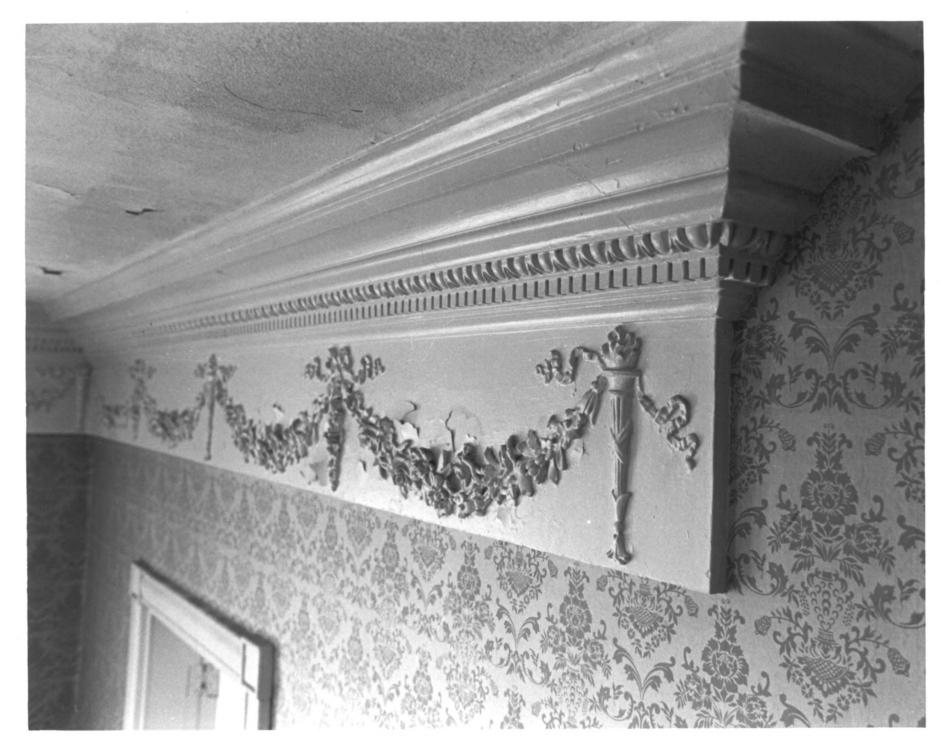

### #8 EDWARD AUGUSTUS RUSSELL HOUSE 318 High Street, Middletown Date: 5/4/81 View:Detail lower hall Note: Typical Trim, corner blocks on door Photo by: GMPT