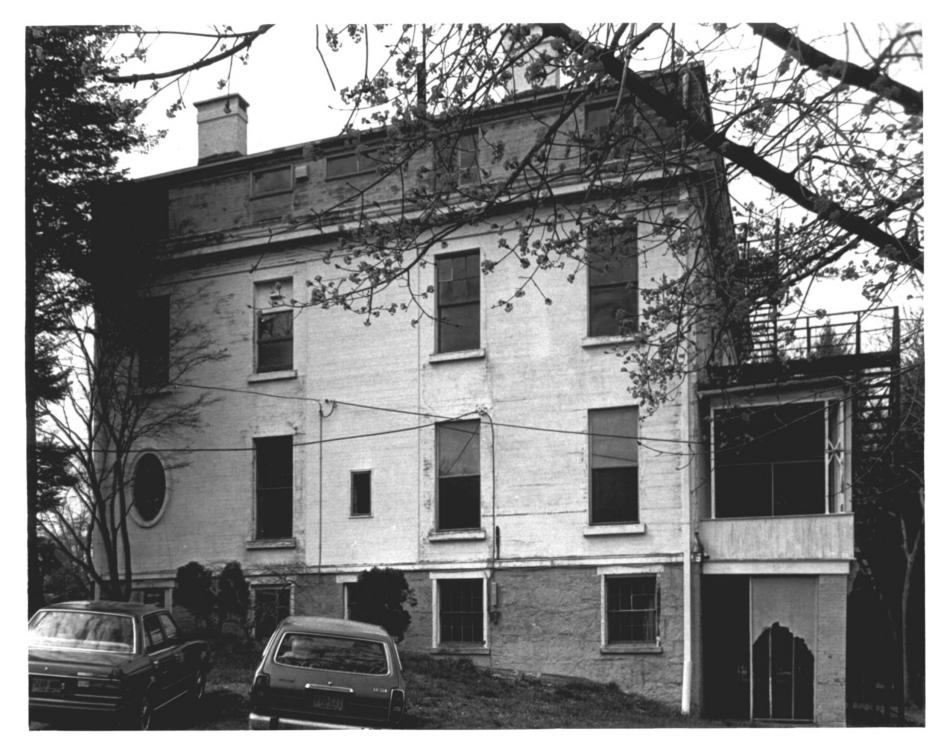

# #3 FDWARD AUGUSTUS RUSSELL HOUSE 318 High Street, Middletown Date: 5/4/81 View: South Elevation Photo by: GMPT