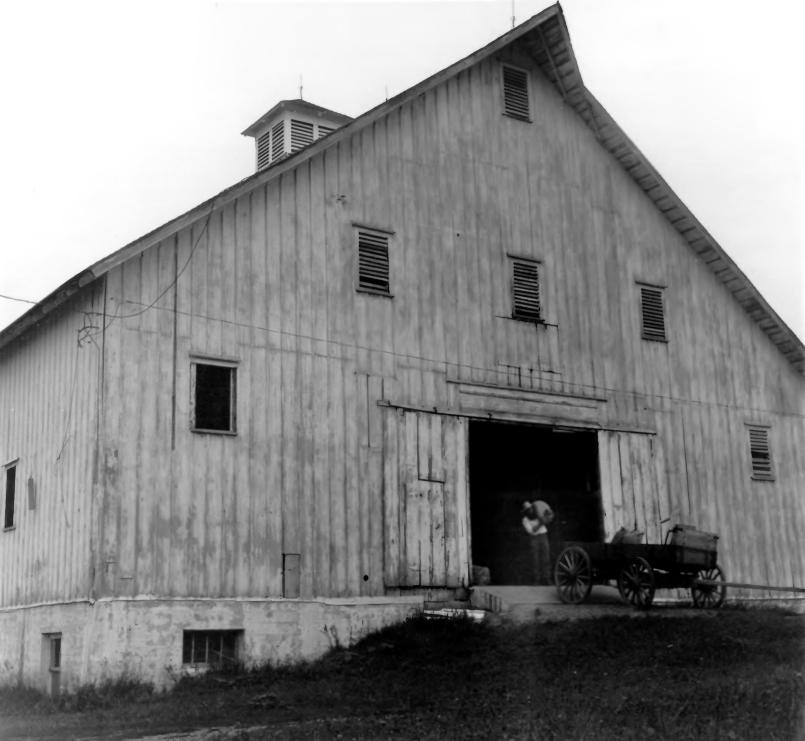

#### NATIONAL REGISTER OF HISTORIC PLACES PROPERTY PHOTOGRAPH FORM

(Type all entries = attach to or en close with photograph)

1. NAME COMMON AND/OR HISTORIC NUMERIC CODE (Assigned by NPS) Flynn Farm, Walnut NOV 3 0 1973 Hill Farm, Clive Hondr FLYNN FARM, MANSION & BARN Farm 2. LOCATION STATE COUNTY Po1k Des Moines Towa STREET AND NUMBER 2600 111th Street NATIONAL 3. PHOTO REFERENCE PHOTO CREDIT NEGATIVE FILED AT DATE Kyle McGonigle WD11iam G. Murray Home July, 1972 Iowa Development Comm. 3207 Oakland Street 50010 Ames, Iowa 4. IDENTIFICATION DESCRIBE VIEW, DIRECTION, ETC.

Flynn Barn picture taken from point northwest of barn. Camera pointing southeast.

GPO 932-009

FORM 10-301 A