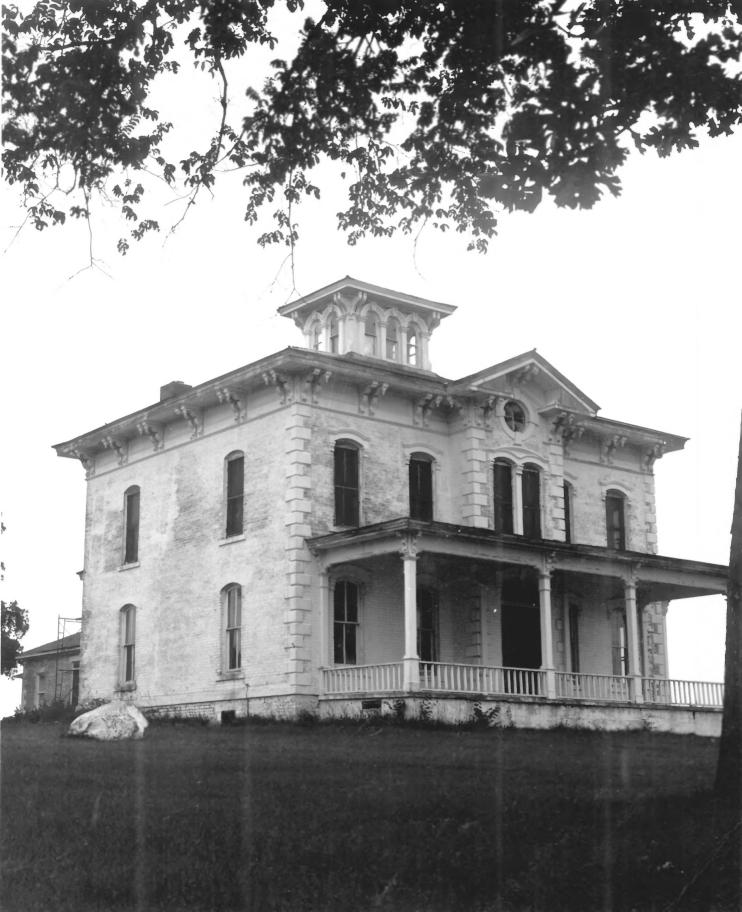

# PROPERTY PHOTOGRAPH FORM

(Type all entries - attach to or en close with photograph)

| 1. NAME                                          |                                                             |  |
|--------------------------------------------------|-------------------------------------------------------------|--|
| FLYNN FARM, MANSION<br>& BARN                    | Flynn Farm, Walnut Hill Farm, Clive Honor Farm NOV 3 0 1973 |  |
| 2. LOCATION                                      |                                                             |  |
| STATE  IOWA  STREET AND NUMBER                   | Polk Des Moines                                             |  |
| 2600 111th Street  3. PHOTO REFERENCE            | OCT 3 1 1973                                                |  |
| Kyle McConigle, Iowa<br>Development Commission   | July, 1972                                                  |  |
| 4. IDENTIFICATION DESCRIBE VIEW, DIRECTION, ETC. | Ames, Iowa 50010                                            |  |

Flynn Mansion. Picture taken from the point southwest of the Mansion. Camera pointing northeast.

Fitle: Elynn fern Loc.

Loc. Polk found

perhor found

2

GPO 932-009