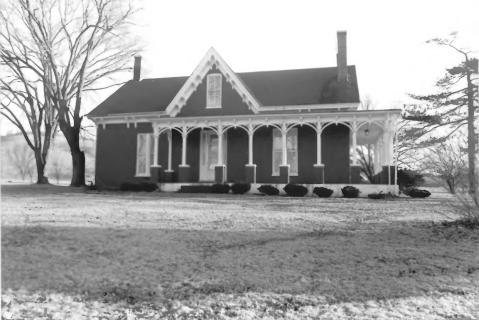

| Site # MA-10             | Kentucky Heritage Council<br>Frankfort, Kentucky 40601 |
|--------------------------|--------------------------------------------------------|
| Photo # 1                |                                                        |
| Group Nominatio          | n Madison County MRA                                   |
| Historic Property        | Name Whitney Cobb House                                |
| Address Red H            | ouse Road / Ky 388                                     |
| Photographer             | S. Willis                                              |
| <b>Negative Location</b> | N KHC                                                  |
| View or Elevation        | Front or north facade                                  |
| Date Taken 19            | 86                                                     |