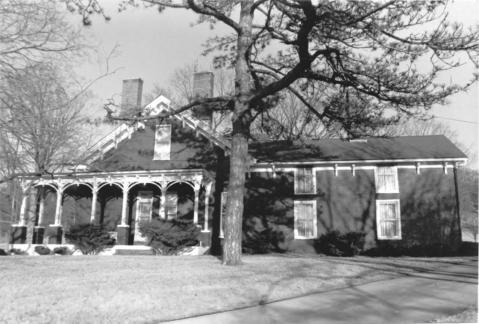

| Site # MA-10  Photo # 2  Kentucky Heritage Council Frankfort, Kentucky 4060: |
|------------------------------------------------------------------------------|
| Group Nomination Madison County MRA                                          |
| Historic Property Name Whitney Cobb House                                    |
| Address Red House Road / Ky 388                                              |
| Photographer S. Willis                                                       |
| Negative Location KHC                                                        |
| View or Elevation West or side facade                                        |
| Date Taken 1986                                                              |