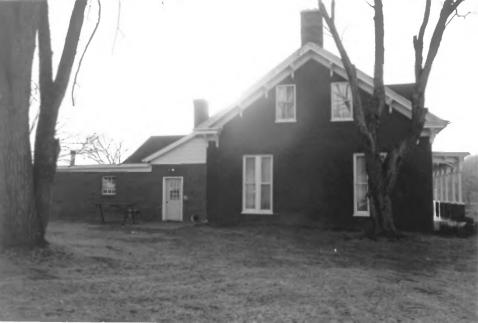

Date Taken 1986

Site # MA-10 Kentucky Heritage Council Frankfort, Kentucky 40601 Photo # 4 Group Nomination Madison County MRA Historic Property Name WhitneyCobb House Address Red House Road / Ky 388 Photographer S. Willis Negative Location KHC View or Elevation Side or west facade Date Taken 1986