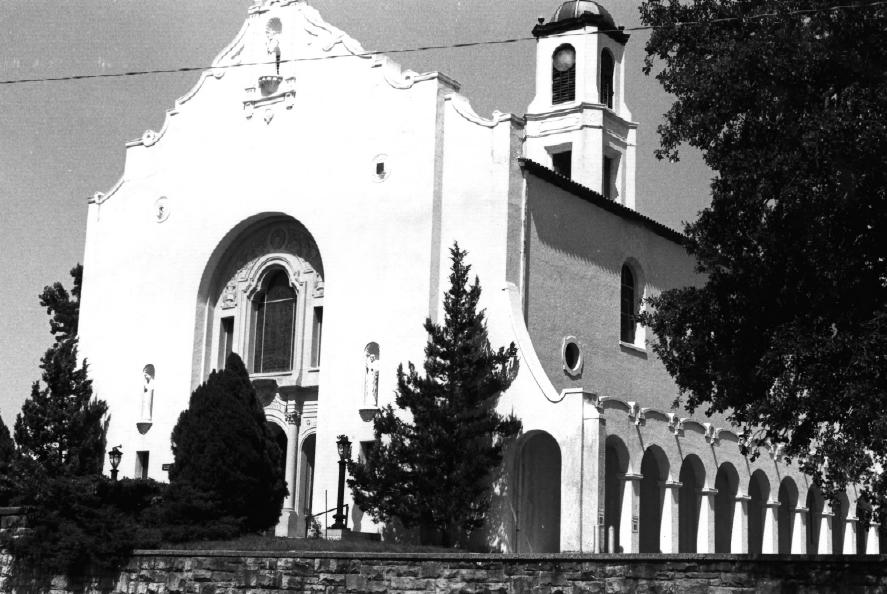

St. Anthony's Church Okmulgee, Oklahoma Mike Pooler January, 1983 Department of Geography Oklahoma State University Front Elevation (Closeup of Entry)-Looking East No. 2

St. Anthony's Church Okmulgee. Oklahoma Mike Pooler Department of Geography Oklahoma State University Front and Side Elevations Looking Northeast No. 3