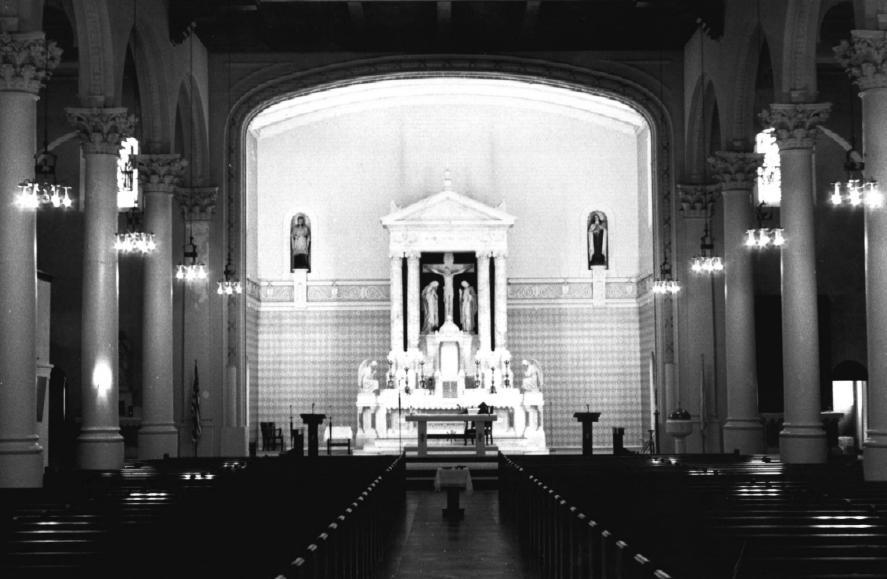

St. Anthony's Church Okmulgee, Oklahoma Mike Pooler January, 1983 Department of Geography Oklahoma State University Interior of Sanctuary Looking West/Northwest

St. Anthony's Church Okmulgee, Oklahoma Mike Pooler January, 1983 Department of Geography Oklahoma State University Interior of Sanctuary

Looking West

No. 13

St. Anthony's Church Okmulgee, Oklahoma Mike Pooler January, 1983 Department of Geography Oklahoma State University Interior of Sanctuary Looking East No. 14

St. Anthony's Church Okmulgee, Oklahoma Mike Pooler January, 1983 Department of Geography Oklahoma State University Front Elevation (Environmental Context)-Looking East No. 1