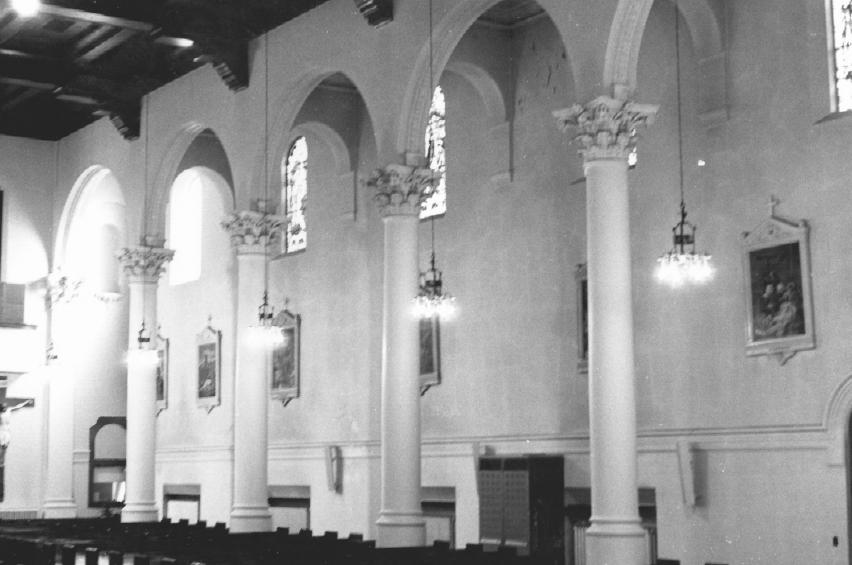

St. Anthony's Church Okmulgee, Oklahoma Mike Pooler January, 1983 Department of Geography Oklahoma State University Interior of Sanctuary Looking West/Northwest

St. Anthony's Church Okmulgee, Oklahoma Mike Pooler January, 1983 Department of Geography Oklahoma State University Interior of Sanctuary

Looking West

No. 13

St. Anthony's Church Okmulgee, Oklahoma Mike Pooler January, 1983 Department of Geography Oklahoma State University Interior of Sanctuary Looking East No. 14

St. Anthony's Church Okmulgee, Oklahoma Mike Pooler January, 1983 Department of Geography Oklahoma State University Front Elevation (Environmental Context)-Looking East No. 1