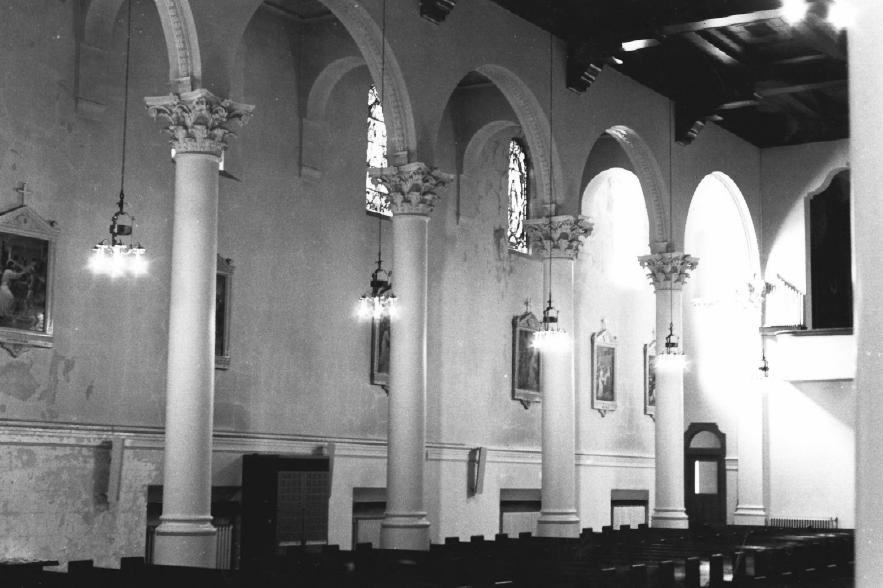

St. Anthony's Church Okmulgee, Oklahoma Mike Pooler January, 1983 Department of Geography Oklahoma State University Side Elevation Looking South No. 10

St. Anthony's Church Okmulgee, Oklahoma Mike Pooler January, 1983 Department of Geography Oklahoma State University Interior of Sanctuary Looking West/Southwest No. 11

St. Anthony's Church Okmulgee, Oklahoma Mike Pooler January, 1983 Department of Geography Oklahoma State University Interior of Sanctuary Looking West/Northwest

St. Anthony's Church Okmulgee, Oklahoma Mike Pooler January, 1983 Department of Geography Oklahoma State University Interior of Sanctuary