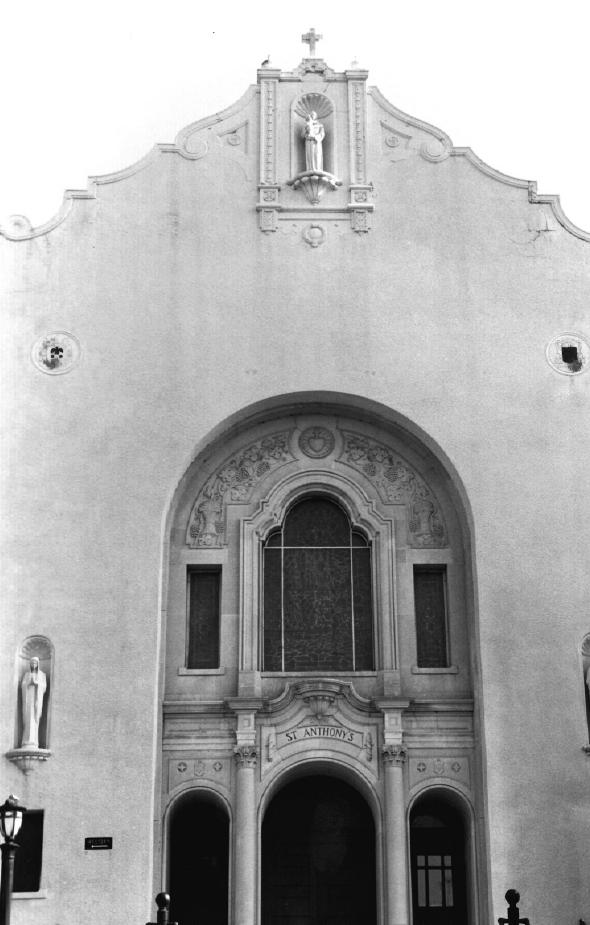

St. Anthony's Church Okmulgee, Oklahoma Mike Pooler January, 1983 Department of Geography Oklahoma State University Front Elevation (Closeup of Entry)-Looking East No. 2

St. Anthony's Church Okmulgee. Oklahoma Mike Pooler Department of Geography Oklahoma State University Front and Side Elevations Looking Northeast No. 3