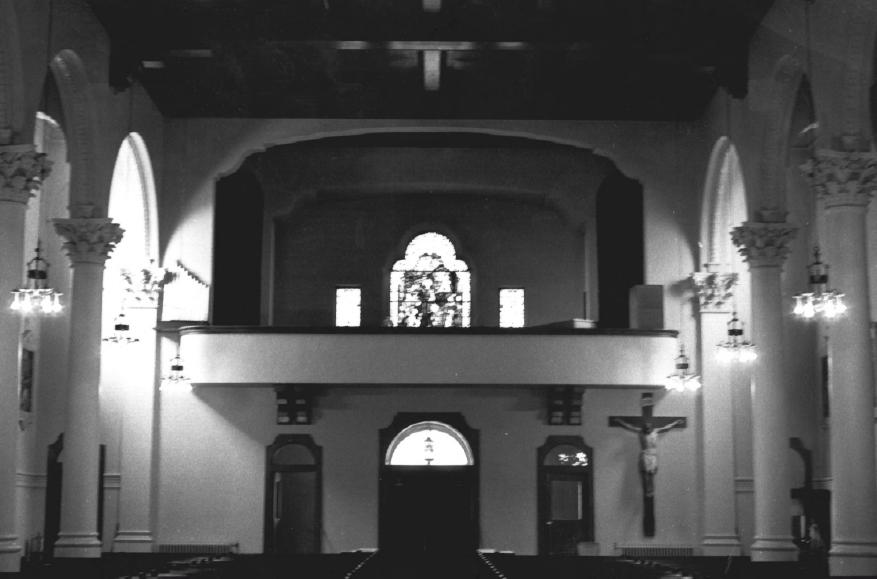

Looking West

No. 13

St. Anthony's Church Okmulgee, Oklahoma Mike Pooler January, 1983 Department of Geography Oklahoma State University Interior of Sanctuary Looking East No. 14

St. Anthony's Church Okmulgee, Oklahoma Mike Pooler January, 1983 Department of Geography Oklahoma State University Front Elevation (Environmental Context)-Looking East No. 1