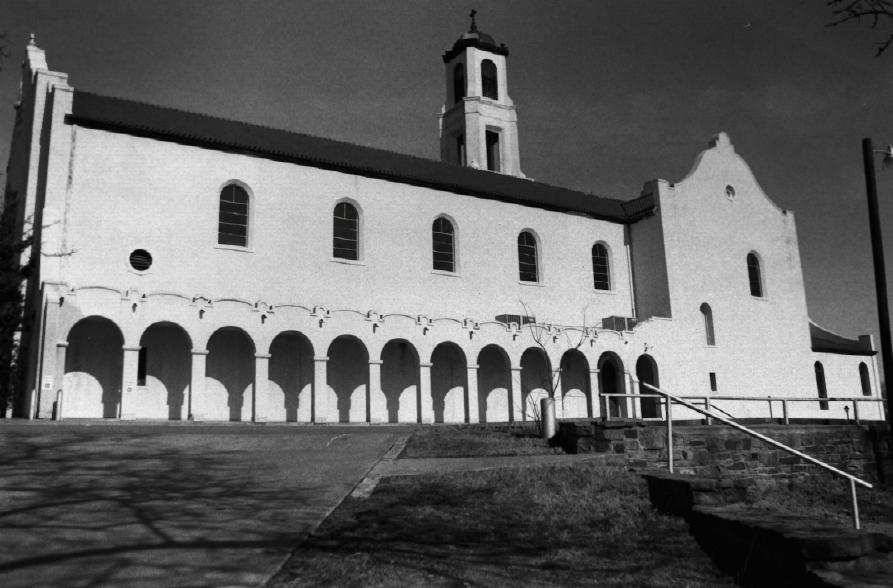

St. Anthony's Church Okmulgee, Oklahoma Mike Pooler January, 1983 Department of Geography Oklahoma State University Side Elevation - Looking North No. 4

St. Anthony's Church Okmulgee, Oklahoma Mike Pooler Department of Geography Oklahoma State University Side and Rear Elevations Looking Northwest No. 5

St. Anthony's Church Okmulgee, Oklahoma Mike Pooler January, 1983 Department of Geography Oklahoma State University Side and Rear Elevations Looking Northwest No. 6

St. Anthony's Church Okmulgee, Oklahoma Mike Pooler January, 1983 Department of Geography Oklahoma State University Rear Elevation (Environmental Context) - Looking West No. 7