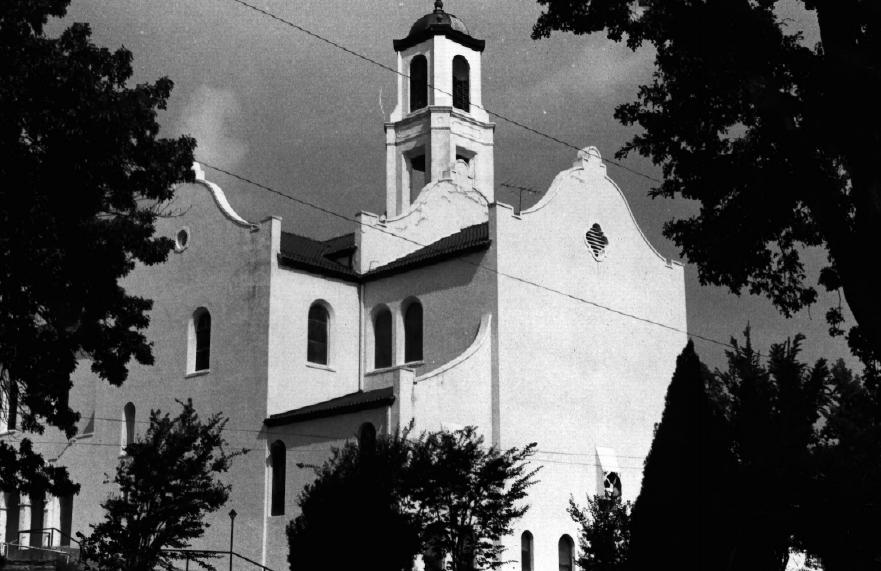

St. Anthony's Church Okmulgee, Oklahoma Mike Pooler January, 1983 Department of Geography Oklahoma State University Side and Rear Elevations Looking Northwest No. 6

St. Anthony's Church Okmulgee, Oklahoma Mike Pooler January, 1983 Department of Geography Oklahoma State University Rear Elevation (Environmental Context) - Looking West No. 7