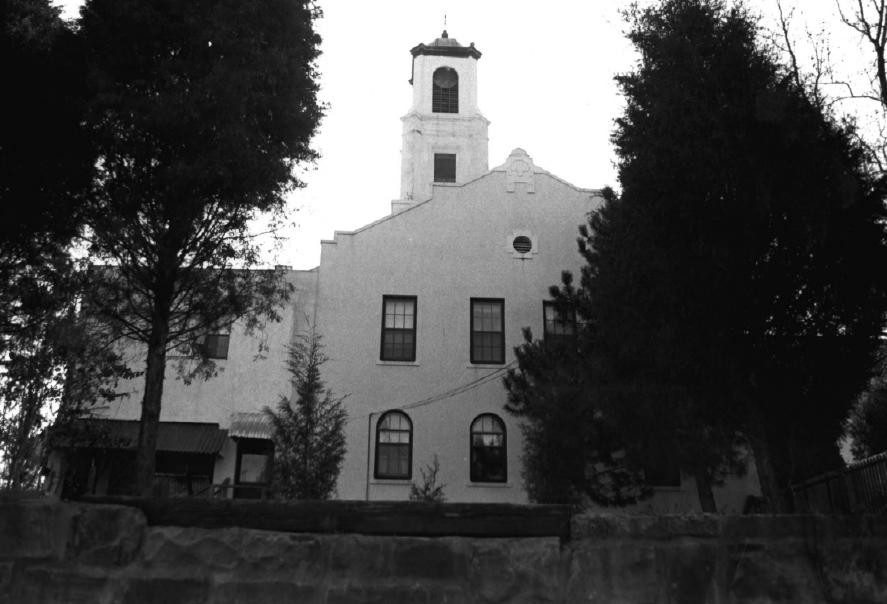

Looking West

No. 13

St. Anthony's Church Okmulgee, Oklahoma Mike Pooler January, 1983 Department of Geography Oklahoma State University Interior of Sanctuary Looking East No. 14

St. Anthony's Church Okmulgee, Oklahoma Mike Pooler January, 1983 Department of Geography Oklahoma State University Front Elevation (Environmental Context)-Looking East No. 1