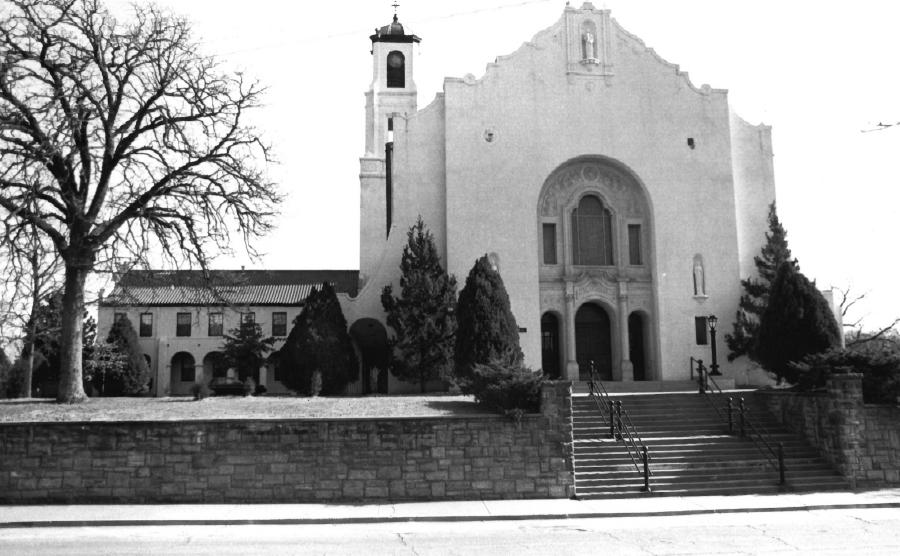

Looking West

No. 13

St. Anthony's Church Okmulgee, Oklahoma Mike Pooler January, 1983 Department of Geography Oklahoma State University Interior of Sanctuary Looking East No. 14

St. Anthony's Church Okmulgee, Oklahoma Mike Pooler January, 1983 Department of Geography Oklahoma State University Front Elevation (Environmental Context)-Looking East No. 1