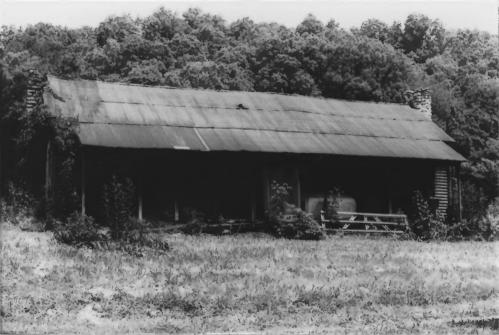

## Photo #: 7 of 8

Beasley-Parham House(WM-433), S. Lick Creek Rd Williamson County Multiple Resource Area Williamson County, TN Date: July, 1987 Photo by: Thomason and Associates Neg: TN Historical Commission Nashville, TN View: Southwest, of barn

Photo #: 8 of 8