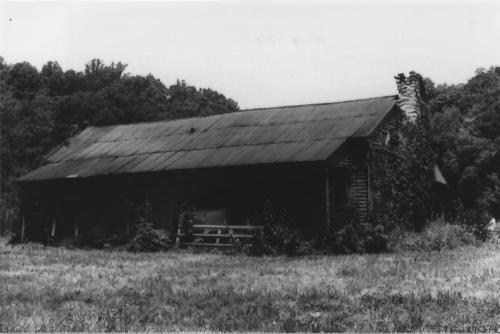

## Photo #: 7 of 8

Beasley-Parham House(WM-433), S. Lick Creek Rd Williamson County Multiple Resource Area Williamson County, TN Date: July, 1987 Photo by: Thomason and Associates Neg: TN Historical Commission Nashville, TN View: Southwest, of barn

Photo #: 8 of 8