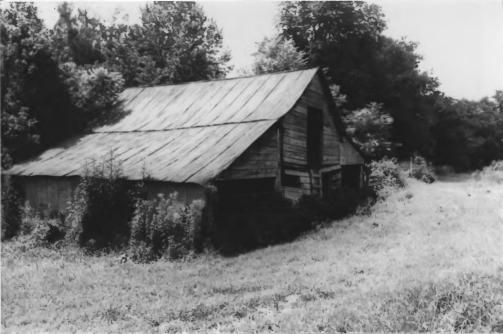

## Photo #: 7 of 8

Beasley-Parham House(WM-433), S. Lick Creek Rd Williamson County Multiple Resource Area Williamson County, TN Date: July, 1987 Photo by: Thomason and Associates Neg: TN Historical Commission Nashville, TN View: Southwest, of barn

Photo #: 8 of 8