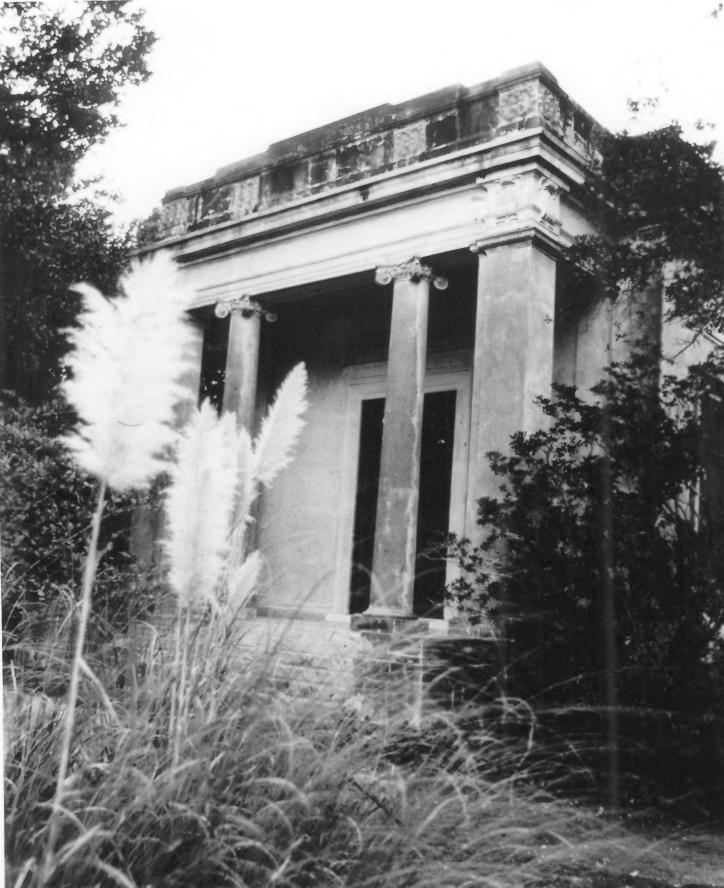

FORM 10-301 A

#### UNITED STATES DEPARTMENT OF THE INTERIOR NATIONAL PARK SERVICE

#### NATIONAL REGISTER OF HISTORIC PLACES

PROPERTY PHOTOGRAPH FORM

(Type all entries - attach to or enclose with photograph) 1. NAME NUMERIC CODE (Assigned by NPS) COMMON AND/OR HISTORIC APR 2 6 1973 Wormsloe Plantation 2. LOCATION COUNTY TOWN STATE Metropolitan Savannah Chatham Georgia STREET AND NUMBER Isle of Hope and Long Island 3. PHOTO REFERENCE NEGATIVE FILED AT PHOTO CREDIT DATE Dept. of Natural Resources Fall 1972 Dept. of Natural Resources Atlanta, Ga. 4. IDENTIFICATION DESCRIBE VIEW, DIRECTION, ETC. Library, looking west