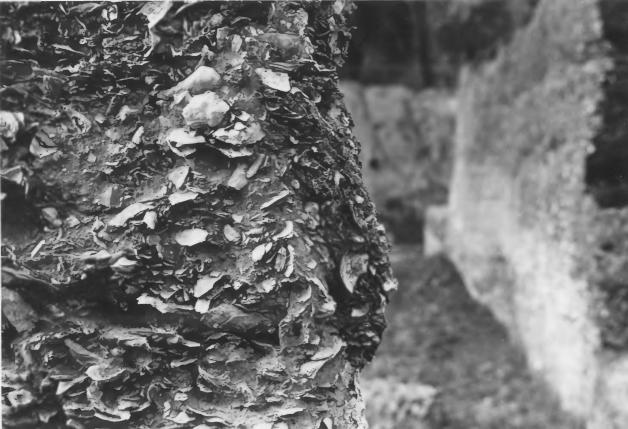

FORM 10-301 A

#### UNITED STATES DEPARTMENT OF THE INTERIOR NATIONAL PARK SERVICE

### NATIONAL REGISTER OF HISTORIC PLACES PROPERTY PHOTOGRAPH FORM

| (Type at                                                     | ll entries - attach to or en close with ph | otograph)                      |
|--------------------------------------------------------------|--------------------------------------------|--------------------------------|
| 1. NAME                                                      |                                            |                                |
| COMMON                                                       | AND/OR HISTORIC                            | NUMERIC CODE (Assigned by NPS) |
| Wormsloe Plantation                                          |                                            | APR 2 6 1973                   |
| 2. LOCATION                                                  |                                            | 10/3                           |
| Georgia                                                      | Chatham                                    | Metropolitan Savannah          |
| STREET AND NUMBER                                            |                                            |                                |
| Isle of Hope and Long Island                                 |                                            |                                |
| 3. PHOTO REFERENCE                                           |                                            |                                |
| PHOTO CREDIT                                                 | DATE                                       | NEGATIVE FILED AT              |
| Department of Natural Resources                              | Fall 1972                                  | Dept. of Natural Resources     |
| 4. IDENTIFICATION                                            | 6                                          | 131/4                          |
| Describe view, direction, etc.  Detail, Tabby walls of forti | fied house                                 | APRICENTY OF ATIONAL STER      |