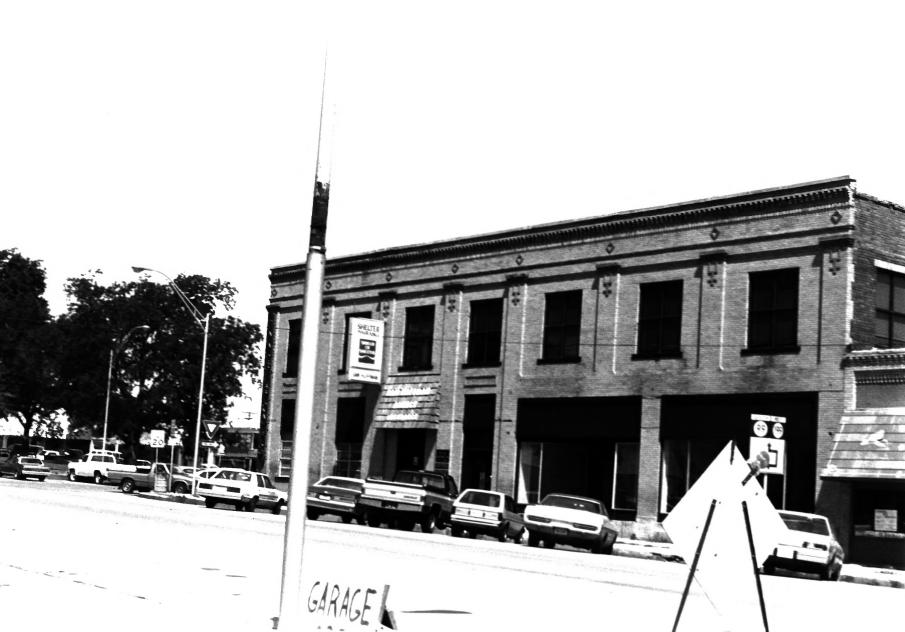

Worth Hotel Madill, Oklahoma Mary B. Aue June, 1984 Department of Geography Oklahoma State University Front Elevation and Environmental Context - Facing East Photo No. 1

Worth Hotel Madill, Oklahoma Mary B. Aue June, 1984 Department of Geography Oklahoma State University Side Elevation - Facing North Photo No. 2