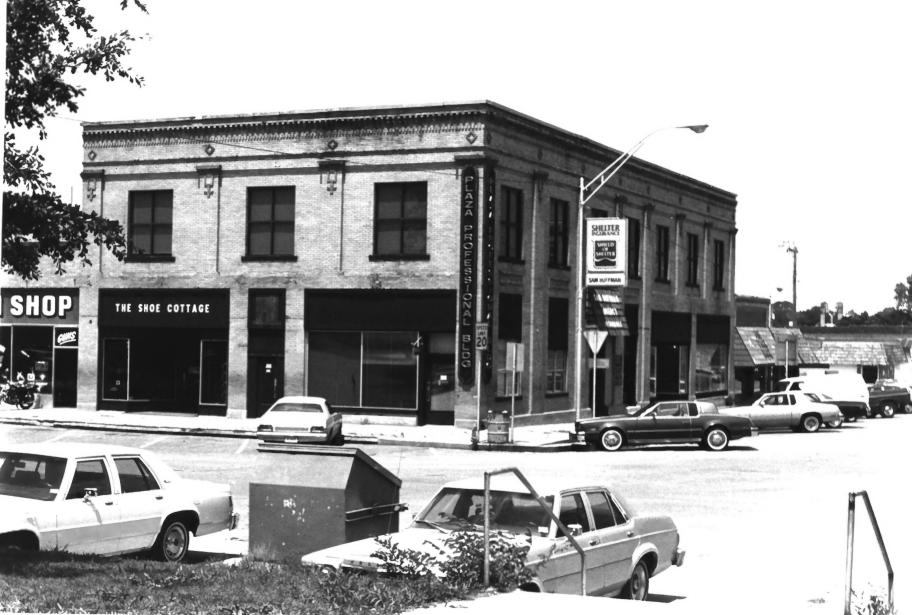

Worth Hotel Madill, Oklahoma Mary B. Aue June, 1984 Department of Geography Oklahoma State University Front Elevation and Environmental Context - Facing East Photo No. 1

Worth Hotel Madill, Oklahoma Mary B. Aue June, 1984 Department of Geography Oklahoma State University Side Elevation - Facing North Photo No. 2