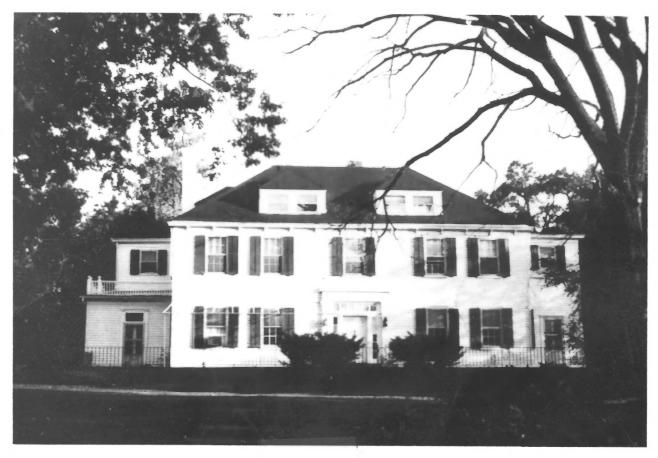

DATE

Wardell Farm

Sycamore Farm

1970 (no change space

2. LOCATION

419 Sycamore Avenue

Monmouth

JAN 2 9 1974

RECEIVE

NATION/

REGIST

Photo shows north elevation. The camera is facing due south.

Shrewsbury

EGATIVE FILED AT

STATE New Jersey

E.M. Judd