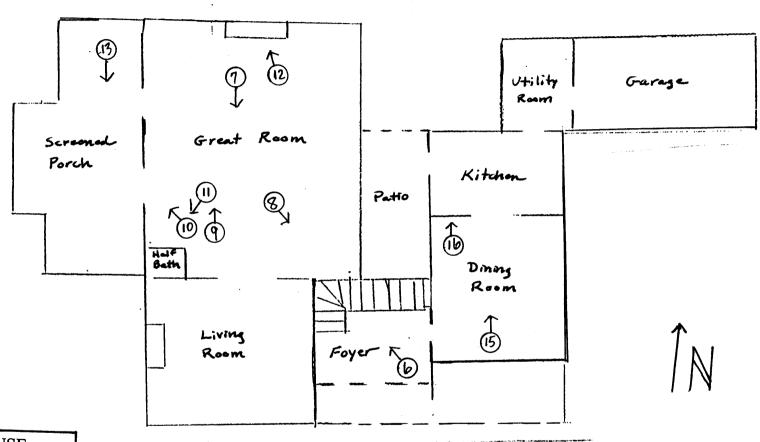

elevation; view looking southwest
- 7. Photo 13 of 21
- 6. Door to screened porch, north elevation; view looking south
- 7. Photo 14 of 21
- 6. Interior detail, Dining Room; view looking north
- 7. Photo 15 of 21
- 6. Detail, Dining Room; view looking north
- 7. Photo 16 of 21
- 6. Interior detail, second floor hallway, looking into study; view looking southwest
- 7. Photo 17 of 21
- 6. Interior detail, second floor, master bedroom; view looking southwest
- 7. Photo 18 of 21
- 6. Interior detail, second floor, master bedroom fireplace; view looking southwest
- 7. Photo 19 of 21
- 6. Guest House, view looking northeast
- 7. Photo 20 of 21
- 6. Guest House, view looking west
- 7. Photo 21 of 21

AUSTIN HOUSE
Manatee County, Fl.
Site Plan
Photo Direction
Boundary



approx scale = 0.5"=27"



AUSTIN HOUSE
Manatee County, Fl.
First Floor Plan
Photo Direction

NOT To Scale





AUSTIN HOUSE
Manatee County, Fl.
Second Floor Plan
Photo Direction

Not To Scale