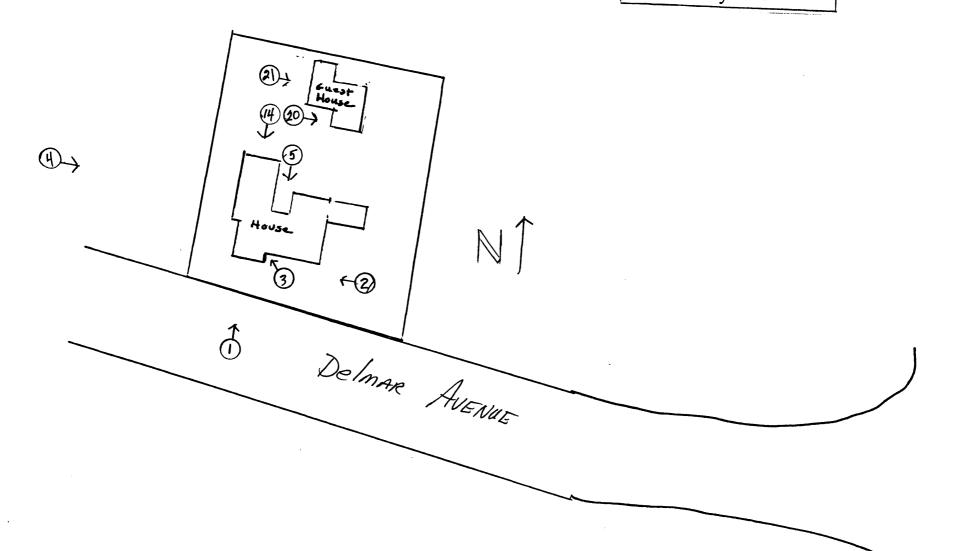

etail, screened porch, west elevation; view looking southwest
- 7. Photo 13 of 21
- 6. Door to screened porch, north elevation; view looking south
- 7. Photo 14 of 21
- 6. Interior detail, Dining Room; view looking north
- 7. Photo 15 of 21
- 6. Detail, Dining Room; view looking north
- 7. Photo 16 of 21
- 6. Interior detail, second floor hallway, looking into study; view looking southwest
- 7. Photo 17 of 21
- 6. Interior detail, second floor, master bedroom; view looking southwest
- 7. Photo 18 of 21
- 6. Interior detail, second floor, master bedroom fireplace; view looking southwest
- 7. Photo 19 of 21
- 6. Guest House, view looking northeast
- 7. Photo 20 of 21
- 6. Guest House, view looking west
- 7. Photo 21 of 21

AUSTIN HOUSE
Manatee County, Fl.
Site Plan
Photo Direction
Boundary



approx scale = 0.5"=27"



AUSTIN HOUSE
Manatee County, Fl.
First Floor Plan
Photo Direction

NOT To Scale





AUSTIN HOUSE
Manatee County, Fl.
Second Floor Plan
Photo Direction

Not To Scale