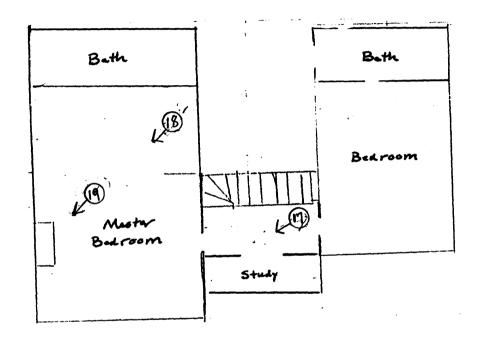

north elevation; view looking south
- 7. Photo 14 of 21
- 6. Interior detail, Dining Room; view looking north
- 7. Photo 15 of 21
- 6. Detail, Dining Room; view looking north
- 7. Photo 16 of 21
- 6. Interior detail, second floor hallway, looking into study; view looking southwest
- 7. Photo 17 of 21
- 6. Interior detail, second floor, master bedroom; view looking southwest
- 7. Photo 18 of 21
- 6. Interior detail, second floor, master bedroom fireplace; view looking southwest
- 7. Photo 19 of 21
- 6. Guest House, view looking northeast
- 7. Photo 20 of 21
- 6. Guest House, view looking west
- 7. Photo 21 of 21

AUSTIN HOUSE
Manatee County, Fl.
Site Plan
Photo Direction
Boundary



approx scale = 0.5"=27"



AUSTIN HOUSE
Manatee County, Fl.
First Floor Plan
Photo Direction

NOT To Scale





AUSTIN HOUSE
Manatee County, Fl.
Second Floor Plan
Photo Direction

Not To Scale