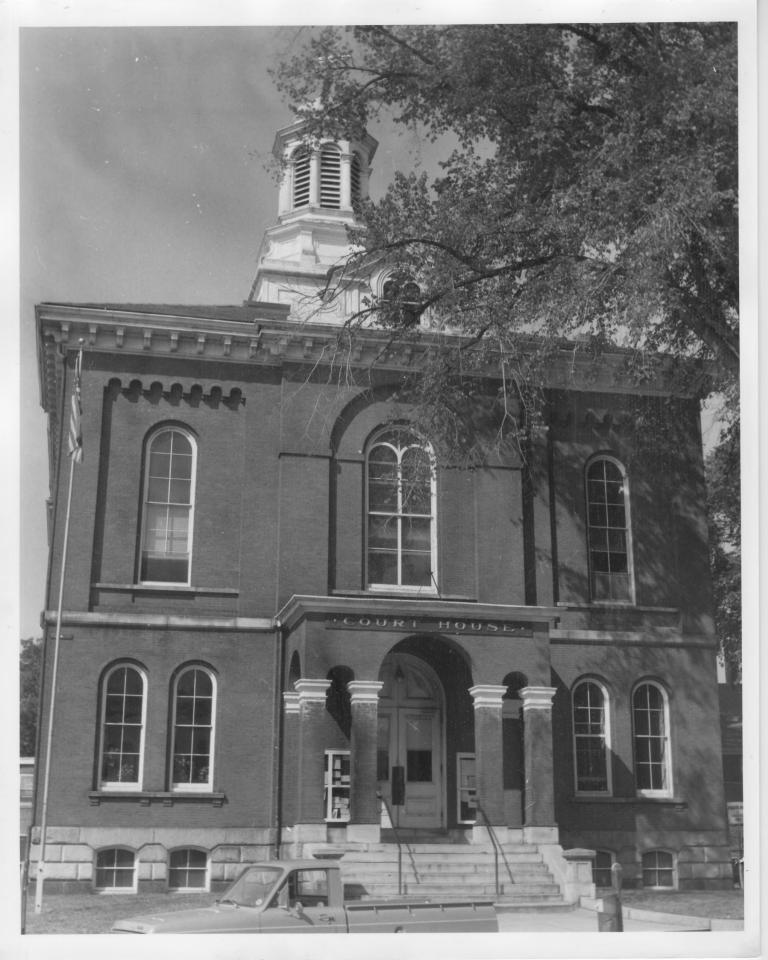

## NATIONAL REGISTER OF HISTORIC PLACES PROPERTY PHOTOGRAPH FORM: NEW HAMPSHIRE

| Historic Name:<br>Common Name: | Cheshire County Court House<br>The Court House                           |                   |
|--------------------------------|--------------------------------------------------------------------------|-------------------|
| NR District:                   | NA                                                                       |                   |
| Address:                       | 12 Court Street                                                          | DEC 1 3 1978      |
| City/Town/State:               | Keene, New Hampshire                                                     |                   |
| Photographer:                  | Cheshire County Sheriff's Department                                     |                   |
| Negative with:                 | Cheshire County Sheriff's Department<br>12 Court Street, Keene, NH 03431 |                   |
| Description:                   |                                                                          |                   |
|                                | Front (east) facade of building                                          | JUN 21 1978       |
| Photographer faci              | ng XXXXXXXXXXXXXXXXXXXXXXXXXXXXXXXXXXXX                                  | Photo Number 2 of |

SHERIFF'S DEPT. PHOTOGRAPHS BY PORPET J. DILUZIO 3

Facing West East front, Jacade (1975) Cheshire County Count House # 2 & 3 Keene, 71. H.

By Sherriel's Dept, Closhire County (negative with same)