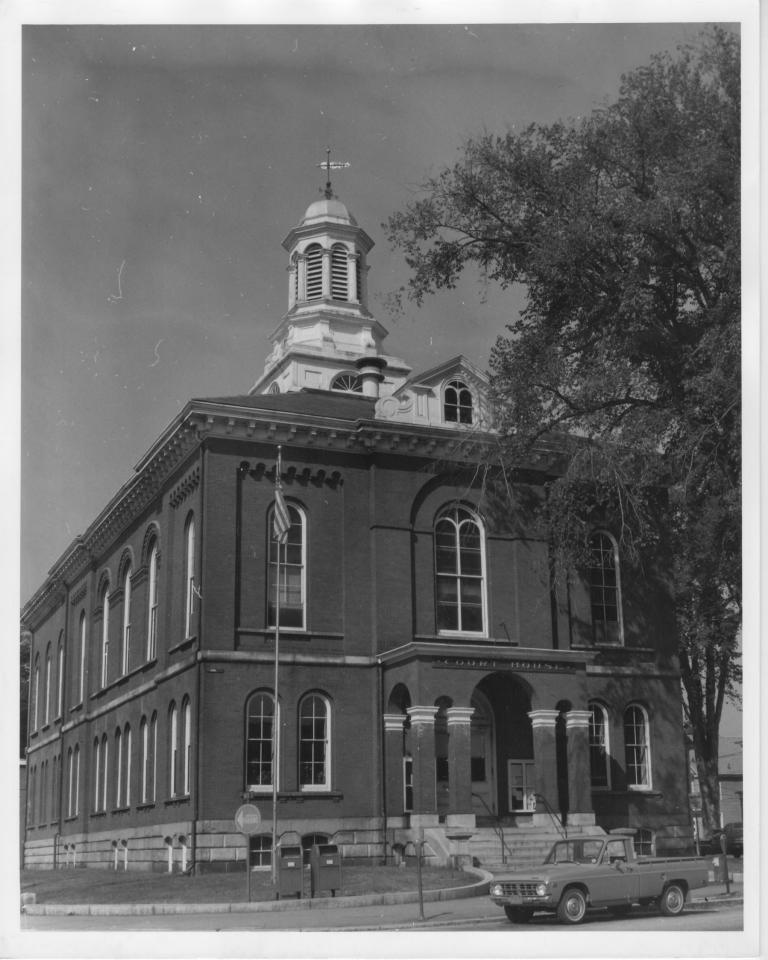

## NATIONAL REGISTER OF HISTORIC PLACES PROPERTY PHOTOGRAPH FORM: NEW HAMPSHIRE

| Historic Name:<br>Common Name: | Cheshire County Court House<br>The Court House                           | DEC 13 1978         |
|--------------------------------|--------------------------------------------------------------------------|---------------------|
| NR District:                   | NA                                                                       |                     |
| Address:                       | 12 Court Street                                                          |                     |
| City/Town/State:               | Reene, New Hampshire                                                     | i                   |
| Photographer:                  | Cheshire County Sheriff's Department                                     |                     |
| Negative with:                 | Cheshire County Sheriff's Department<br>12 Court Street, Keene, NH 03431 | UBL 0 1 1070        |
| Description:                   | To cont a portood, wooned we obtom                                       | JUN 21 1978         |
|                                | Side (south) and front (east) elevations                                 |                     |
| Photographer facin             | g XXXXXXXXXXXXXXXXXXXXXXXXXXXXXXXXXXXX                                   | Photo Number 1 of 3 |

SHERFPS DEPT. PHOTOGRAPHS BY OBERT J. DLUZIO

side (south) & front (east) elevations Facing NW

Southeeast view, front + side\_

Cheshive County Court House # 1 02.3 KEENE, N.H. By Sharrel's Dept., Chashire County (Negative with same)