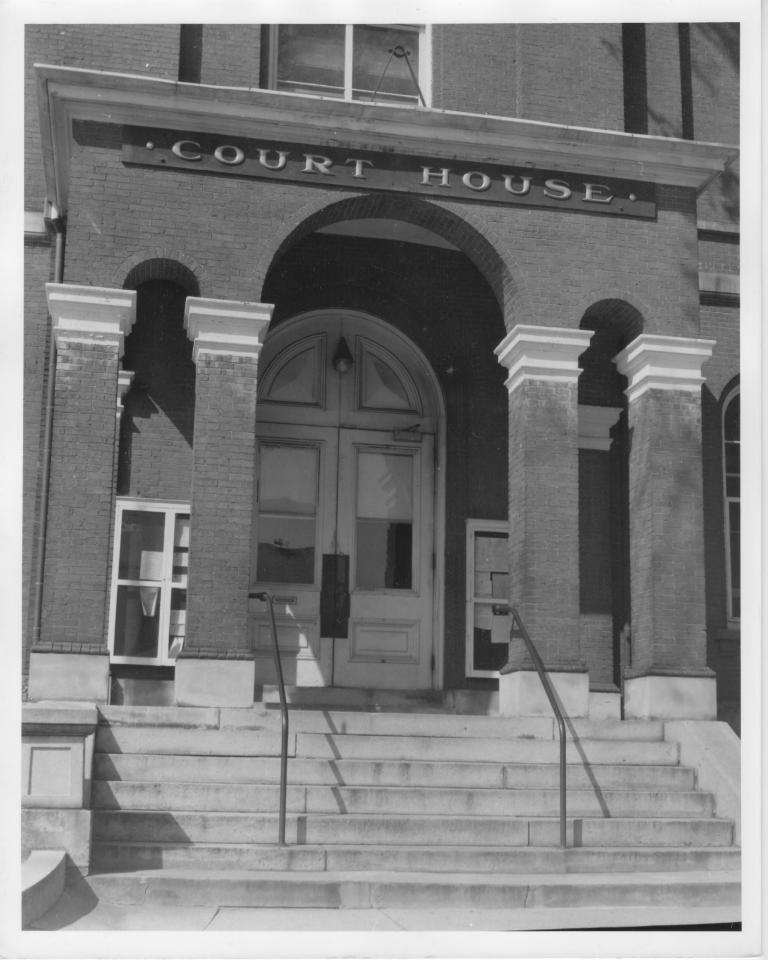

## NATIONAL REGISTER OF HISTORIC PLACES PROPERTY PHOTOGRAPH FORM: NEW HAMPSHIRE

| Historic Name:   | Cheshire County Court House                                              |                                                                                                                 |
|------------------|--------------------------------------------------------------------------|-----------------------------------------------------------------------------------------------------------------|
| Common Name:     | The Court House                                                          | Contraction of the second s |
| NR District:     | NA                                                                       | and and a second se  |
| Address:         | 12 Court Street                                                          | in the second second                                                                                            |
| City/Town/State  | Keene, New Hampshire                                                     | DEC 1 0 1070                                                                                                    |
| Photographer:    | Cheshire County Sheriff's Department                                     | <b>95</b> 0 1 3 1970                                                                                            |
| Negative with:   | Cheshire County Sheriff's Department<br>12 Court Street, Keene, NH 03431 | JUN 21 1978                                                                                                     |
| Description:     |                                                                          |                                                                                                                 |
|                  | Datail: Front(east) elevation; doorway                                   | and porch of building                                                                                           |
| Photographer fac | ing XXXXXXXXXXXXXXXXXXXXXXXXXXXXXXXXXXXX                                 | Photo Number 3 of 3                                                                                             |

. . . Facing west Detail: Front (east) elevation Doorway + Porch (1975)

Chastiere County Court House # 3 of 3 Keene, M. H.

Bi Shevred's Dept., Cheshire County (negative with same)