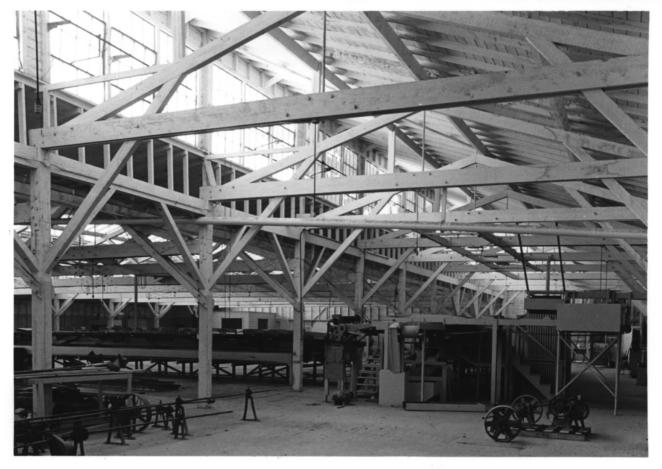

## PROPERTY OF THE NATIONAL REGISTER

FRANCES PACKING HOUSE Irvine, CA Photo No. 6 % 9 Photographer: Paula Boghosian Date: Sept. 1976 NOV 9 1976 Negative at: 1416 9th ST. Sacramento, CA View of rafters, beams, and ceiling