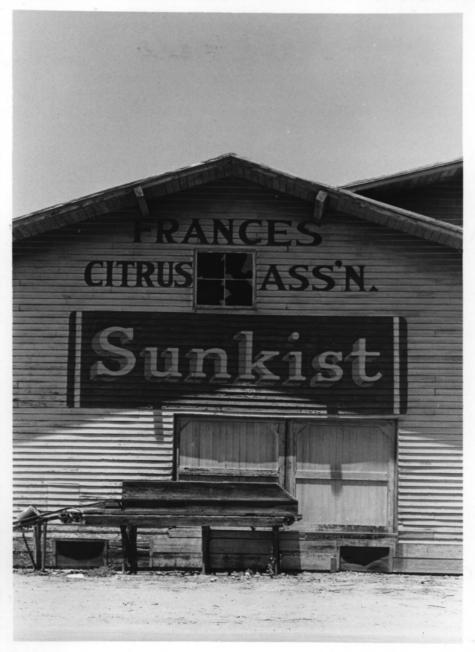

AUG 2 1977

FRANCES PACKING HOUSE Irvine, Ca Photo No. 5 of 9 Phothgrapher: Paula Boghosian Date: Sept. 1976

Negative at: 1416 9th St. NOV 9 1976 Sacramento, CA View of Northwest facade Mangle County, Cal. AUG 2 1977