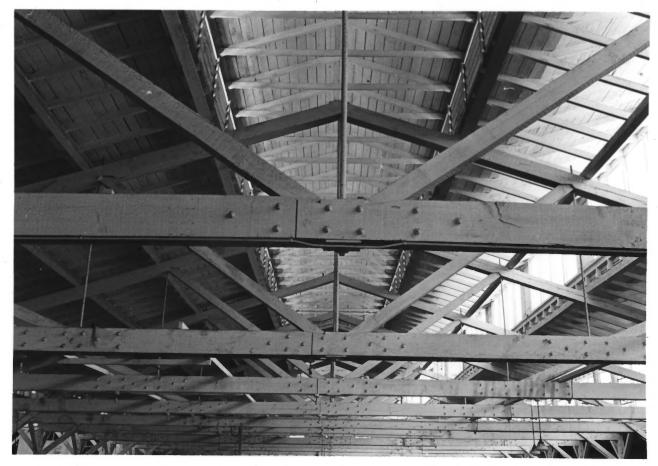

## PROPERTY OF THE NATIONAL REGISTER

FRANCES PACKING HOUSE Irvine, CA Photo No. 6 % 9 Photographer: Paula Boghosian Date: Sept. 1976 NOV 9 1976 Negative at: 1416 9th ST. Sacramento, CA View of rafters, beams, and ceiling