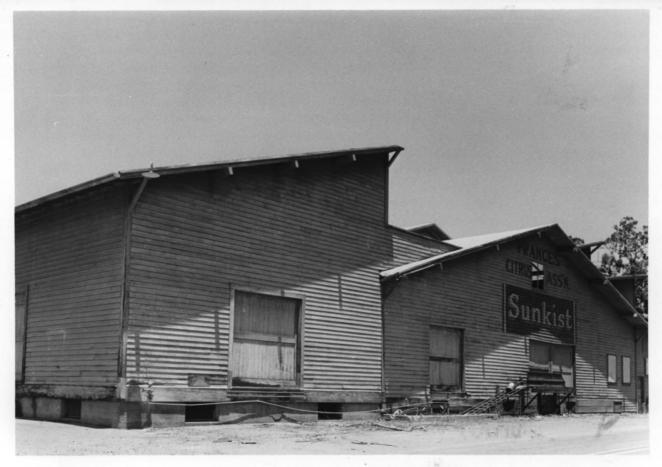

Orange County, Cal.

NOV 9 1976

AUG 2 1977

FRANCES PACKING HOUSE Irvine, CA Photo No. 4 99 Photographer: Paula Boghosian Date: Sept. 1976

NOV 9 Negative at: 1416 9th St. Sacramento, CA View of Southeast Facade