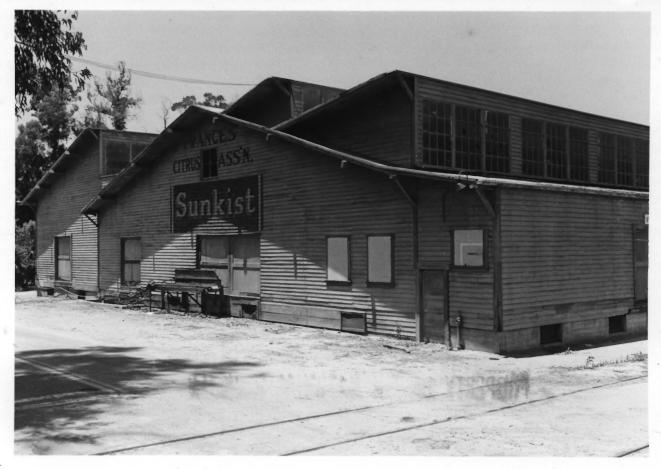

FRANCE'S PACKING HOUSE Irvine, CA Photo No. 1 Photographer: Paula Boghosian Date: Sept. 1976 Negative at: 1416 9th St., Sacramento, CA

View of Southeast facade

orange County, Cal NOV 9 1976 AUG 2 1977

FRANCES PACKING HOUSE Irvine, CA Photo No. 2019 Photographer: Paula Boghosian Date: Sept. 1976 Negative at: 1416 9th St., Sacramento,