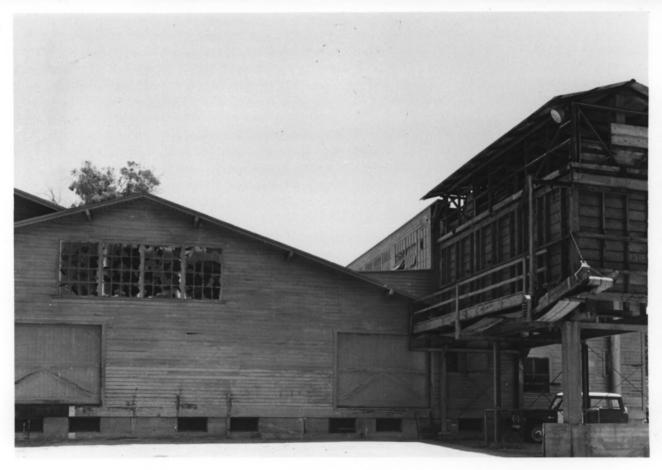

Orange County, Cal.

NOV 9 1976

AUG 2 1977

FRANCES PACKING HOUSE Irvine, CA Photo No. 4 99 Photographer: Paula Boghosian Date: Sept. 1976

NOV 9 Negative at: 1416 9th St. Sacramento, CA View of Southeast Facade

AUG 2 1977

FRANCES PACKING HOUSE Irvine, Ca Photo No. 5 of 9 Phothgrapher: Paula Boghosian Date: Sept. 1976

Negative at: 1416 9th St. NOV 9 1976 Sacramento, CA View of Northwest facade Mangle County, Cal. AUG 2 1977