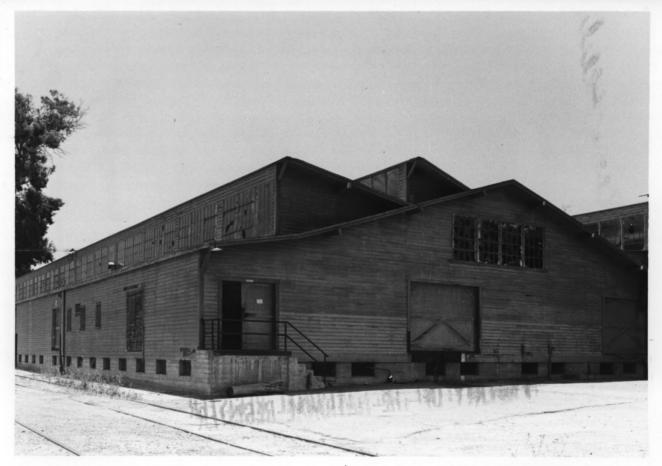

FRANCE'S PACKING HOUSE Irvine, CA Photo No. 1 Photographer: Paula Boghosian Date: Sept. 1976 Negative at: 1416 9th St., Sacramento, CA

View of Southeast facade

orange County, Cal NOV 9 1976 AUG 2 1977

FRANCES PACKING HOUSE Irvine, CA Photo No. 2019 Photographer: Paula Boghosian Date: Sept. 1976 Negative at: 1416 9th St., Sacramento,

CA View of East facade

Orange County, Cal.

NOV 9 1976 AUG 2 1977

FRANCES PACKING HOUSE Irvine, CA Photo No. 3 M 3 Photographer: Paula Boghosian Date: Sept. 1976

Negative at: 1416 9th St. Sacramento, CA View of Southeast facade