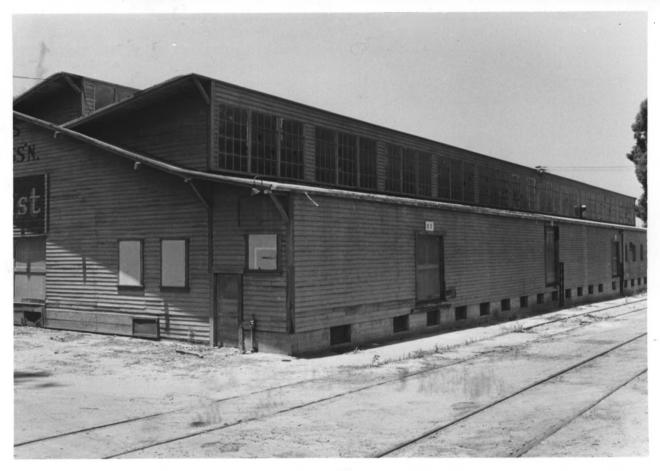

CA View of East facade

Orange County, Cal.

NOV 9 1976 AUG 2 1977

FRANCES PACKING HOUSE Irvine, CA Photo No. 3 M 3 Photographer: Paula Boghosian Date: Sept. 1976

Negative at: 1416 9th St. Sacramento, CA View of Southeast facade