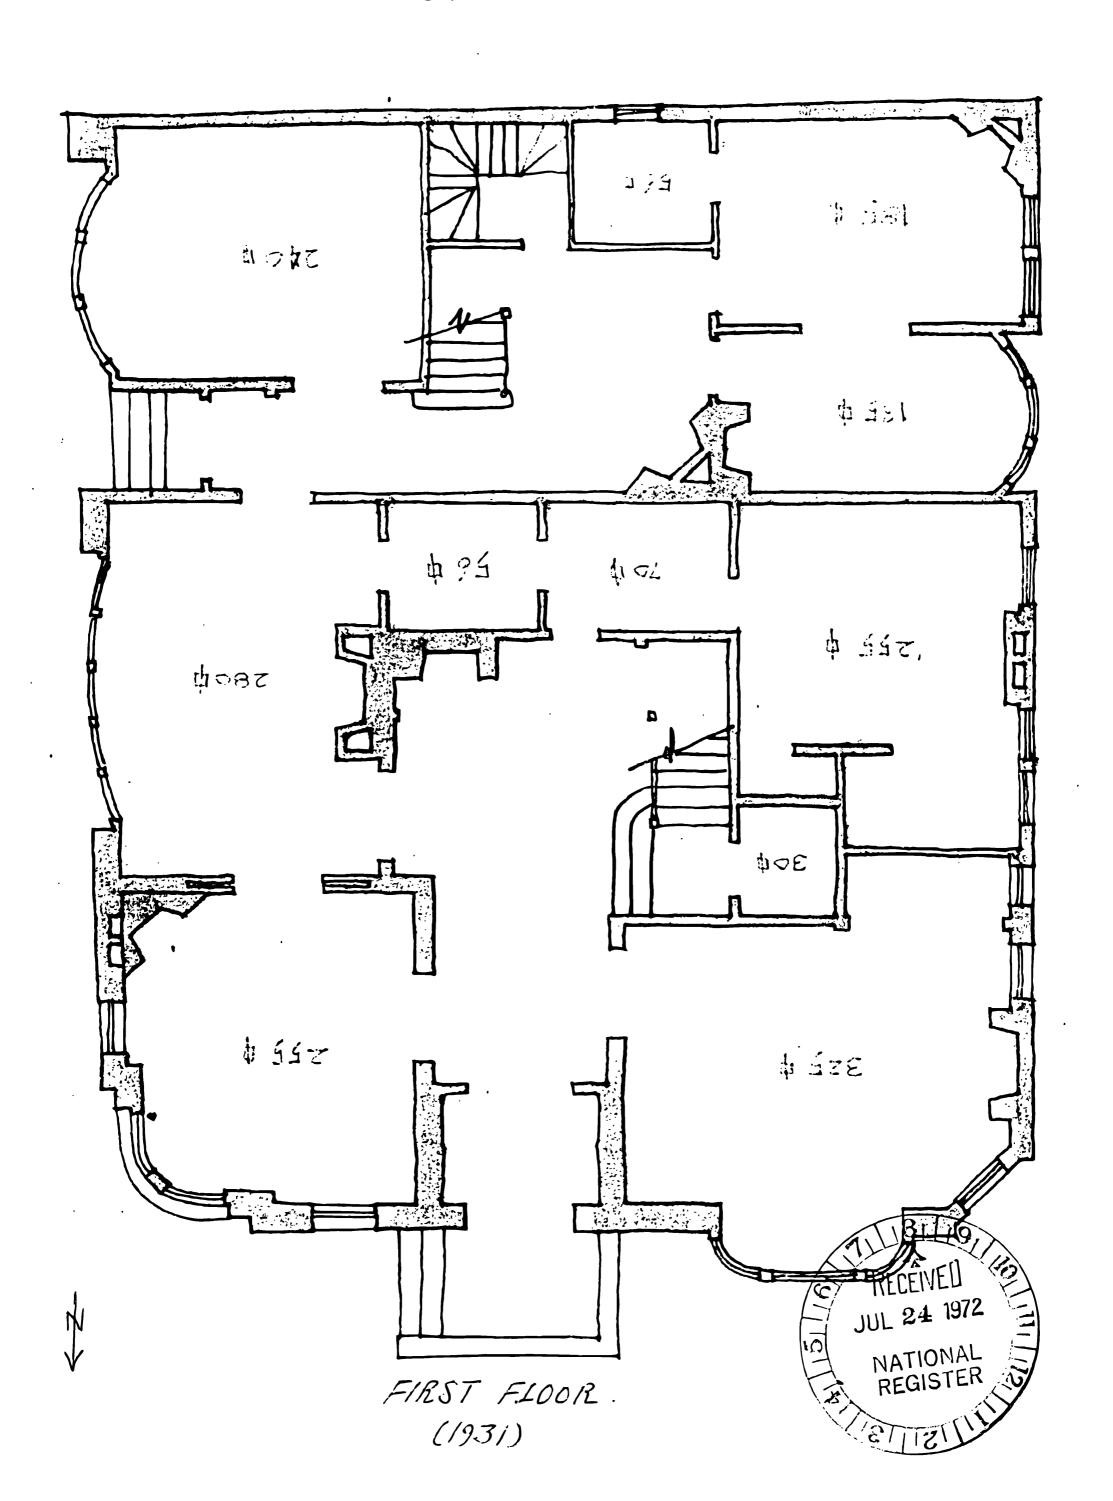

on a not-grandiose scale.

Edward I. Nickerson, its architect, was trained in the local office of Clifton A. Hall. Nickerson was one of the founders of the Rhode Island Chapter of the American Institute of Architects and served as the chapter president from 1893 to 1895. Carr House is his best-known work here and remains a fine example of the extremely decorative and inventive trend in domestic architecture before the shift to the Classical and Colonial Revivals. Carr House has always provided a strong, memorable architectural image and accent at this busy intersection of Waterman and Benefit Streets. Along historic Benefit Street, it is the only example of its architectural style and thereby, quite literally, a stunning one to visitors. To Providence people, it has long been a landmark.



#### UNITED STATES DEPARTMENT OF THE INTERIOR NATIONAL PARK SERVICE

### NATIONAL REGISTER OF HISTORIC PLACES PROPERTY PHOTOGRAPH FORM

S

Z

Z

Ш

ш

| STATE           |      |
|-----------------|------|
| Rhode Island    |      |
| COUNTY          |      |
| Providence      |      |
| FOR NPS USE ONL | Y    |
| ENTRY NUMBER    | DATE |
| MAR 7 1973      |      |

| (Type all entries - attach to or enclose                          | with photograph)                                                                             |                     |             |  |  |  |
|-------------------------------------------------------------------|----------------------------------------------------------------------------------------------|---------------------|-------------|--|--|--|
| (1) pe a