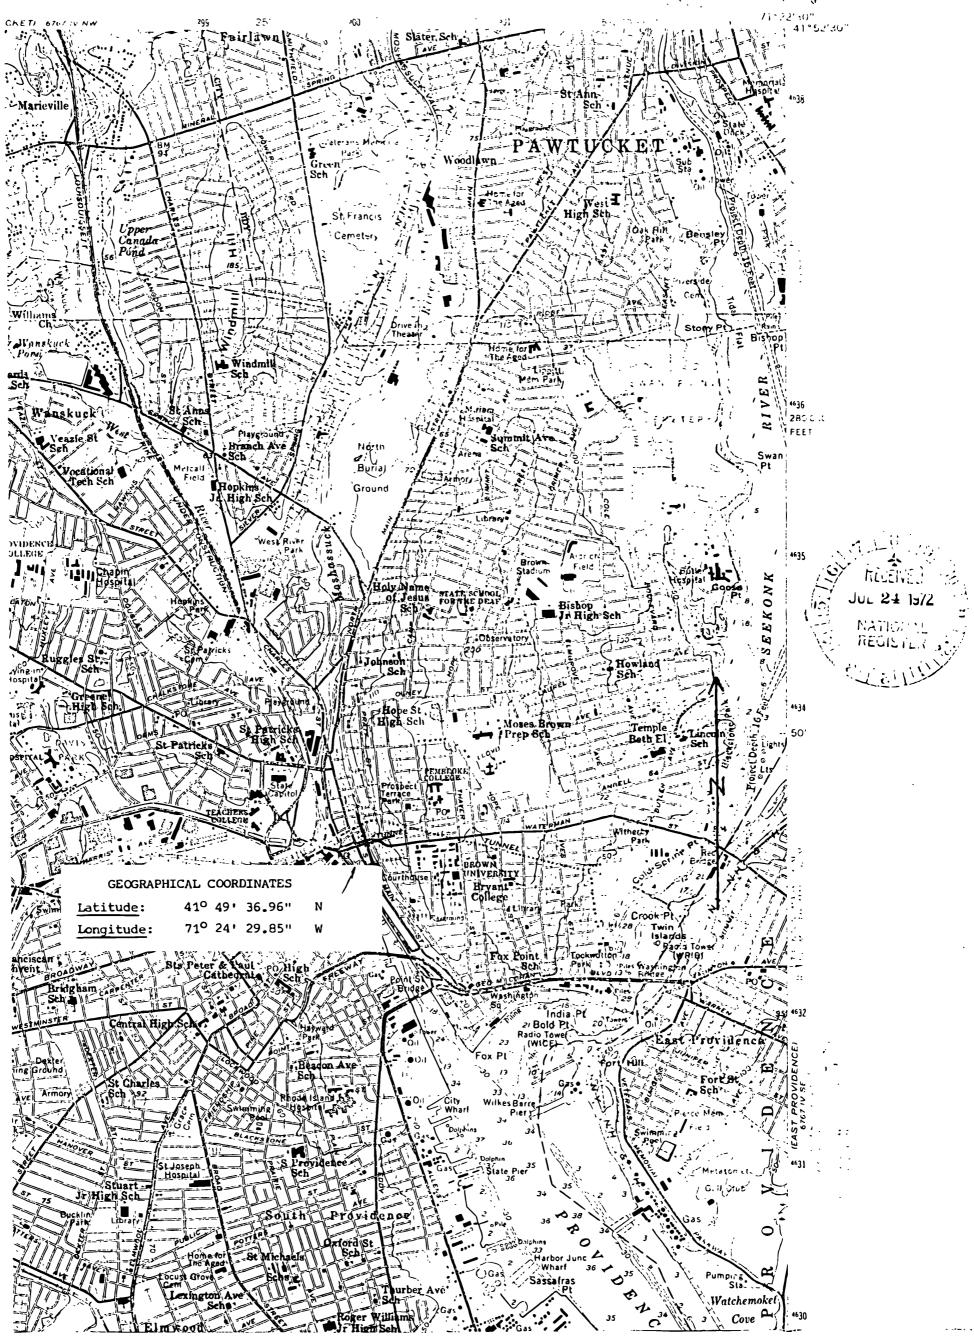

o<br>2 College Street, Pro | NEGATIVE FILED AT: Original plans at Rhode Island School 2 College Street, Providence, Rhode |                     |             |  |  |  |
| 4. IDENTIFICATION                                                 |                                                                                              |                     |             |  |  |  |
| DESCRIBE VIEW, DIRECTION, ETC.                                    | -                                                                                            |                     |             |  |  |  |
| Plan (no scale given) of firs                                     | t floor by Edwi                                                                              | in Emory Cull, 1931 | •           |  |  |  |