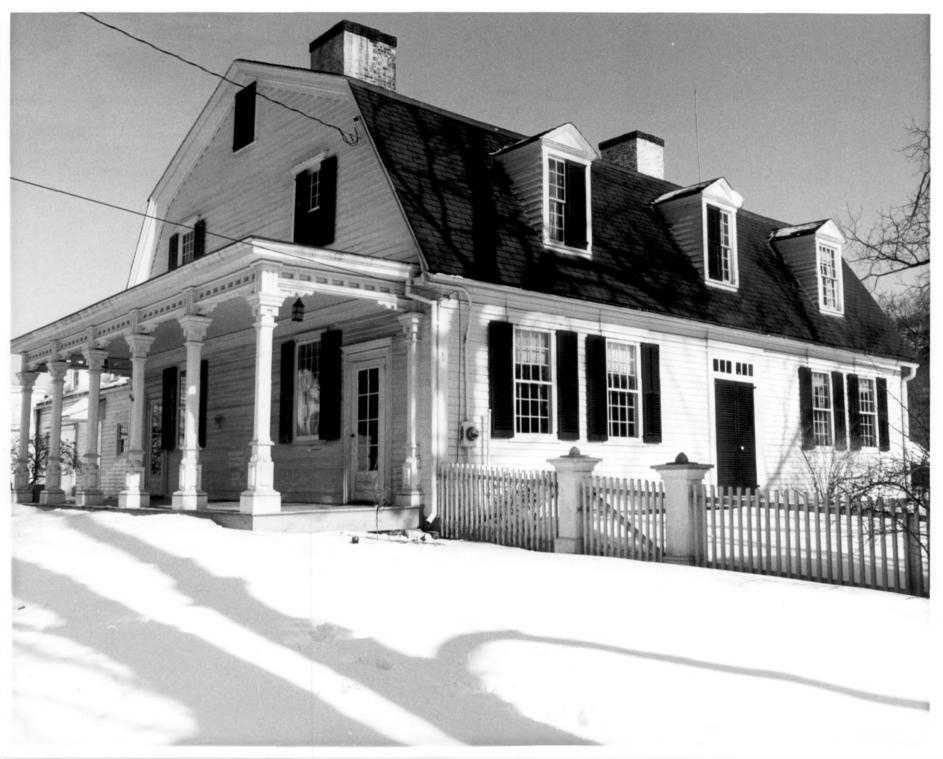

## 1 7 1070 Thomas Darling House and Tavern NEW HAVEN COUNTY Woodbridge, CT B. Clouette Photo, 1/77 Negative with Connecticut Historical Commission Hartford, CT

South facade, view northeast