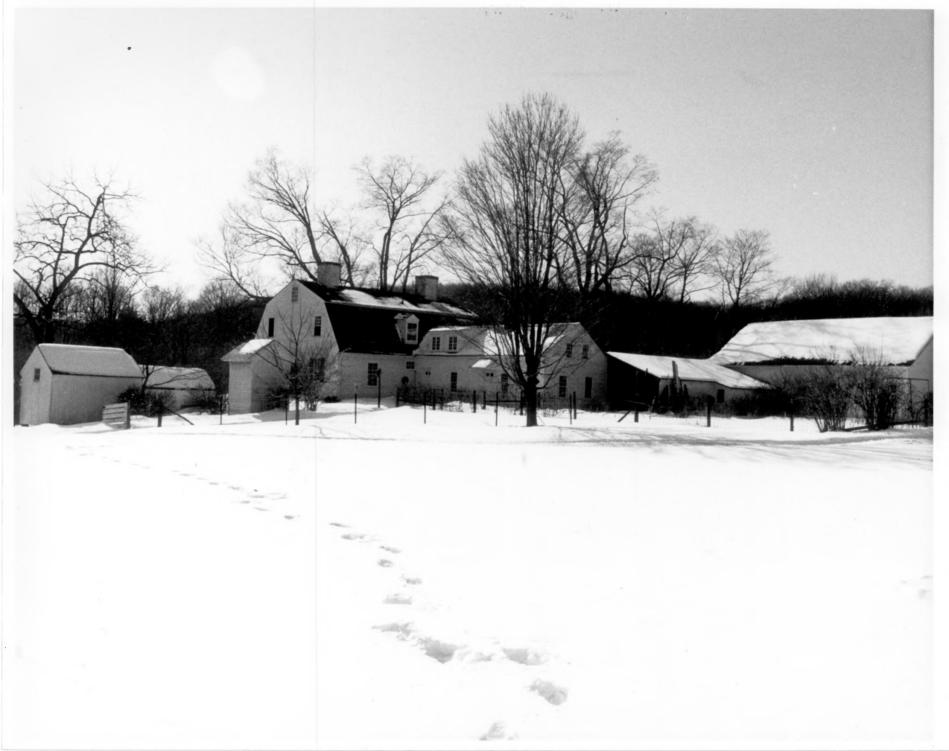

## Thomas Darling House and Tavern

Thomas Darling House and Tavern Woodbridge, CT B. Clouette Photo, 1/77 Negative with Connecticut Historical Commission Hartford, CT

JAN 17 1979

View from field behind house. view southwest OCT 2 1978