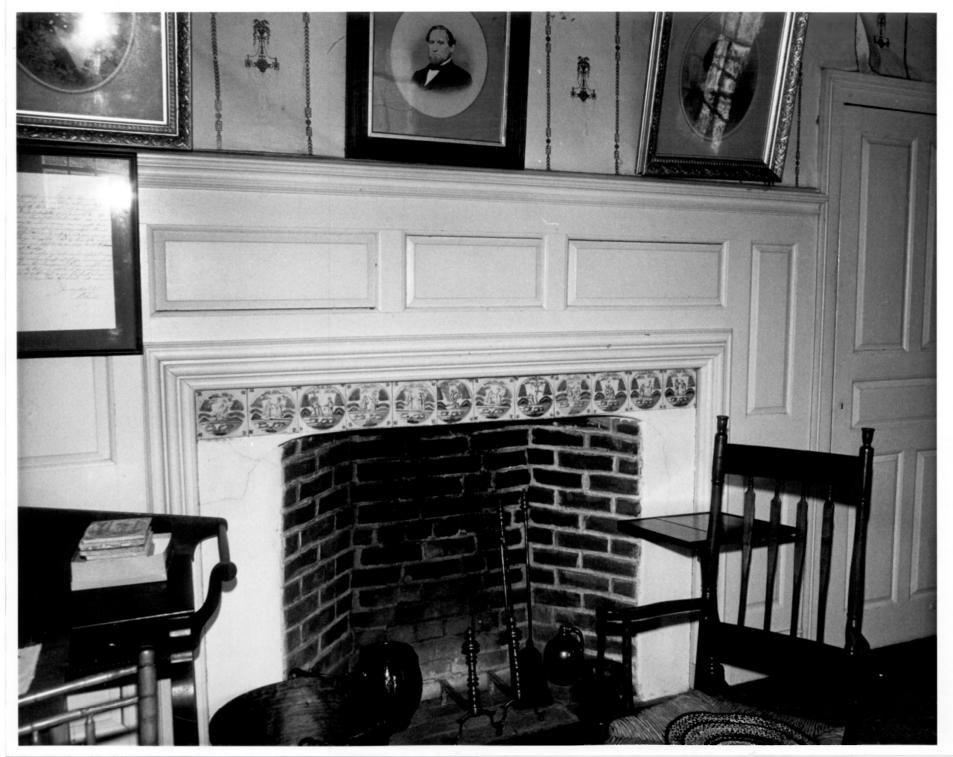

**JAN** 17 Thomas Darling House and Tavern Woodbridge, B. Clouette Photo, 1/77 Negative with Connecticut Historical Commission Hartford. CT

Interior, first floor southeast room, view northeast 5