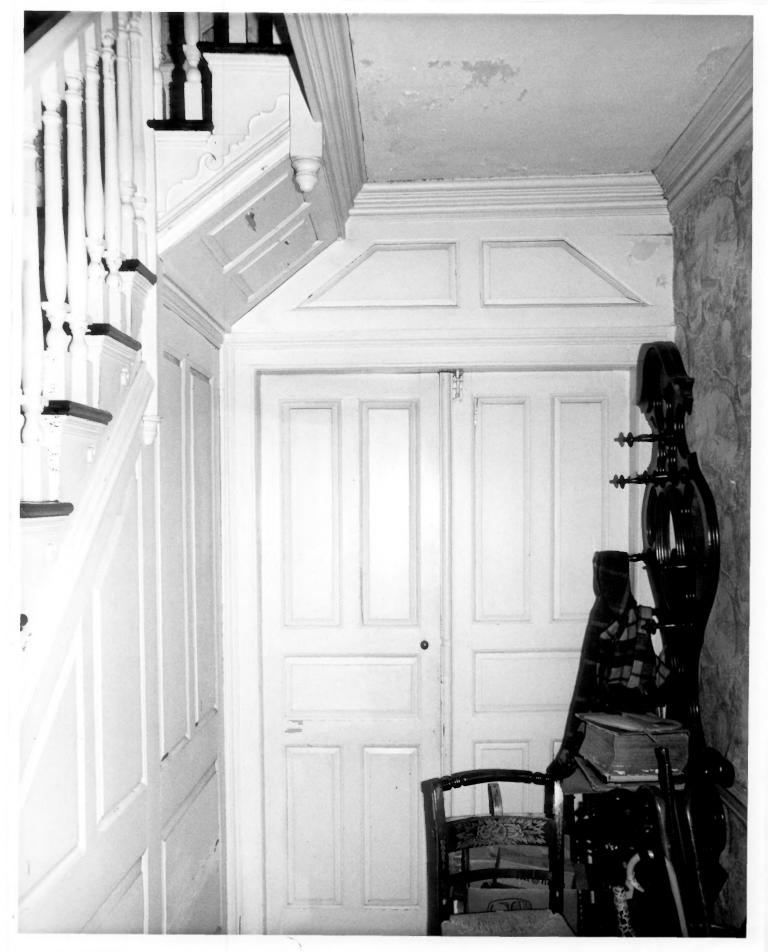

## Thomas Darling House and Tavern Woodbridge, CT NEW HAVEN COUNTY

B. Clouette Photo, 1/77 Negative with Connecticut Historical Commission Hartford, CT

JAN 17 1979

Interior, hallway, view north OCT 2 1978