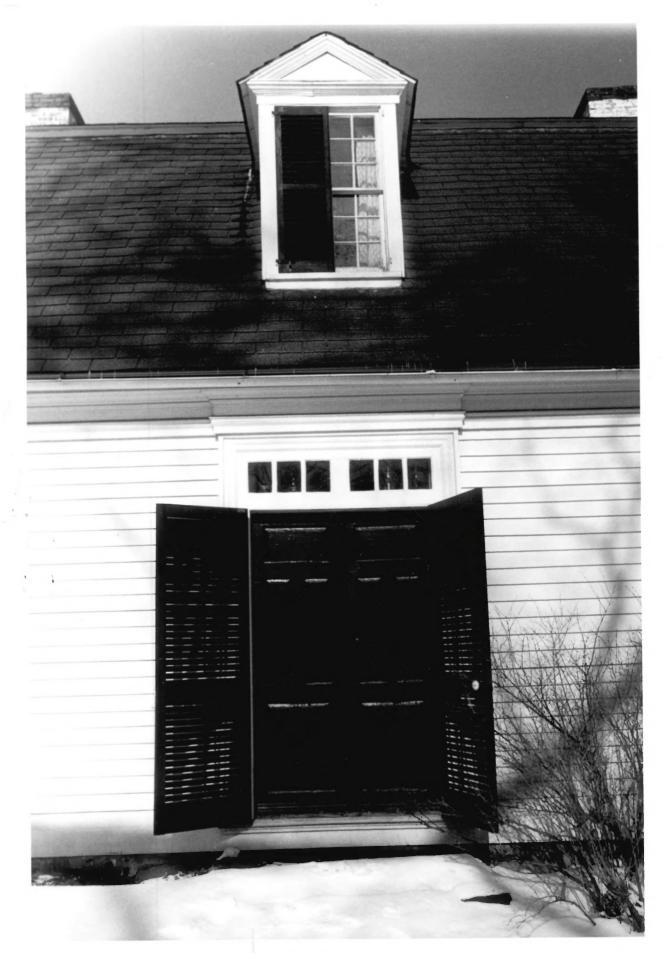

NEW HAVEN COUNTU Thomas Darling House and Tavern Woodbridge, B. Clouette Photo, 1/77 Negative with Connecticut Historical Commission Hartford, CT 0CT 2 3 Detail, main entrance, view north