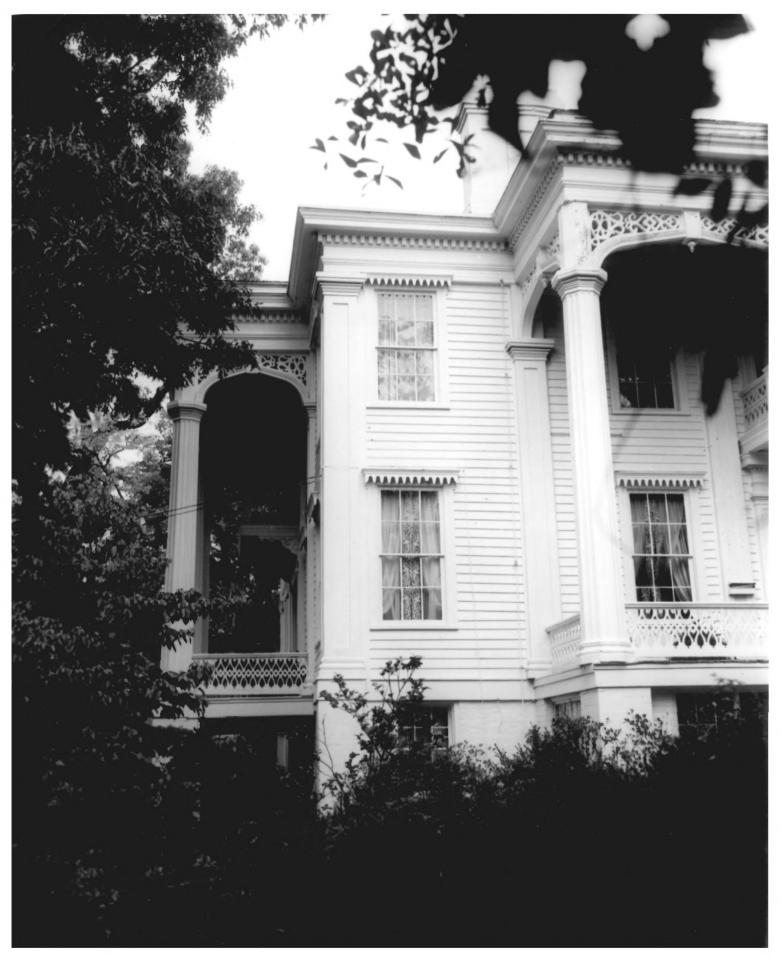

## EXTERIOR ELEVATION: Old Fort Home 510 7th Street North Front elevation, view to east Columbus, Lowndes Co. Ms. Mississippi Department of Archives & History Letus Still April 1, 1985 Photo 1 of 6

EXTERIOR ELEVATION: Old Fort Home 510 7th Street North South elevation, view to north Columbus, Lowndes Co. Ms. Mississippi Department of Archives & History Letus Still April 1, 1985 Photo 2 of 6