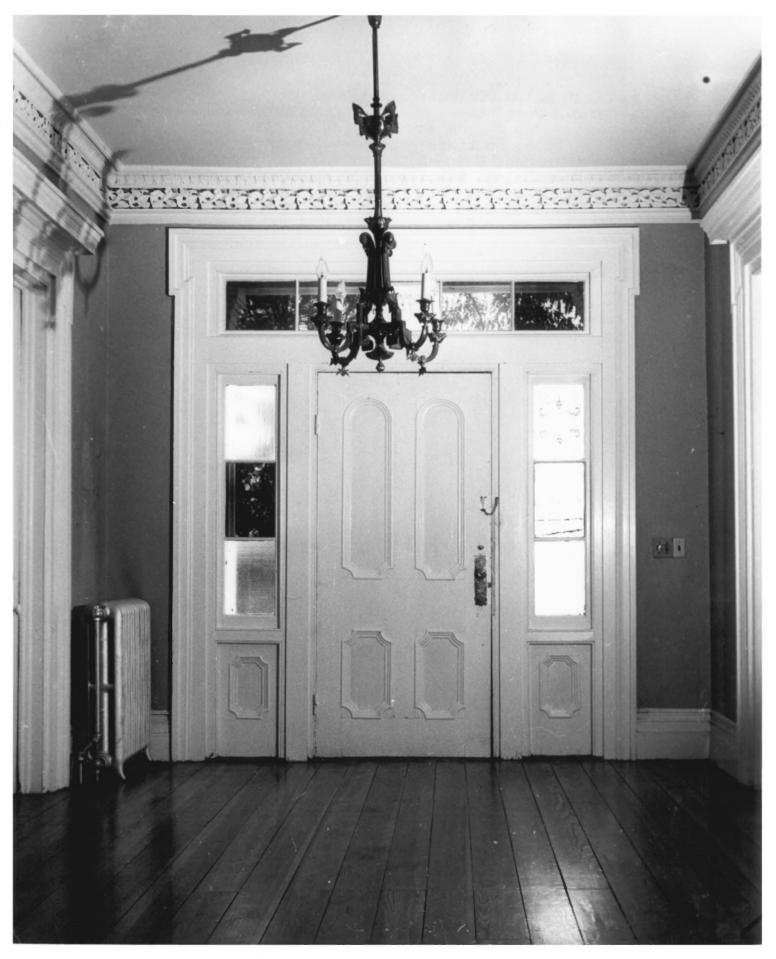

## INTERIOR FEATURE: Old Fort Home 510 7th Street North Front entrance, view to east Columbus, Lowndes Co. Ms. Mississippi Department of Archives & History Letus Still April 1, 1985 Photo 3 of 6

INTERIOR FEATURE: Old Fort Home 510 7th Street North Marble mantle, view to north Columbus, Lowndes Co. Ms. Mississippi Department of Archives and History Letus Still April 1, 1985 Photo 4 of 6