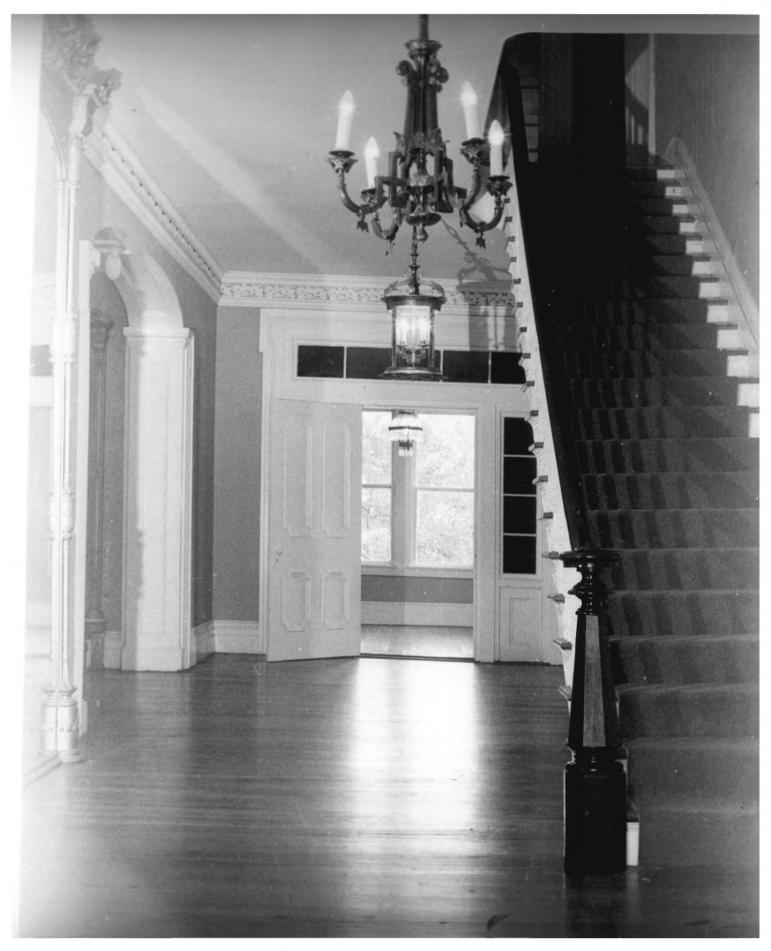

## INTERIOR FEATURE: Old Fort Home 510 7th Street North Stair hall, view to south Columbus, Lowndes Co. Ms. Mississippi Department of Archives & History Letus Still April 1, 1985

Photo 6 of 6