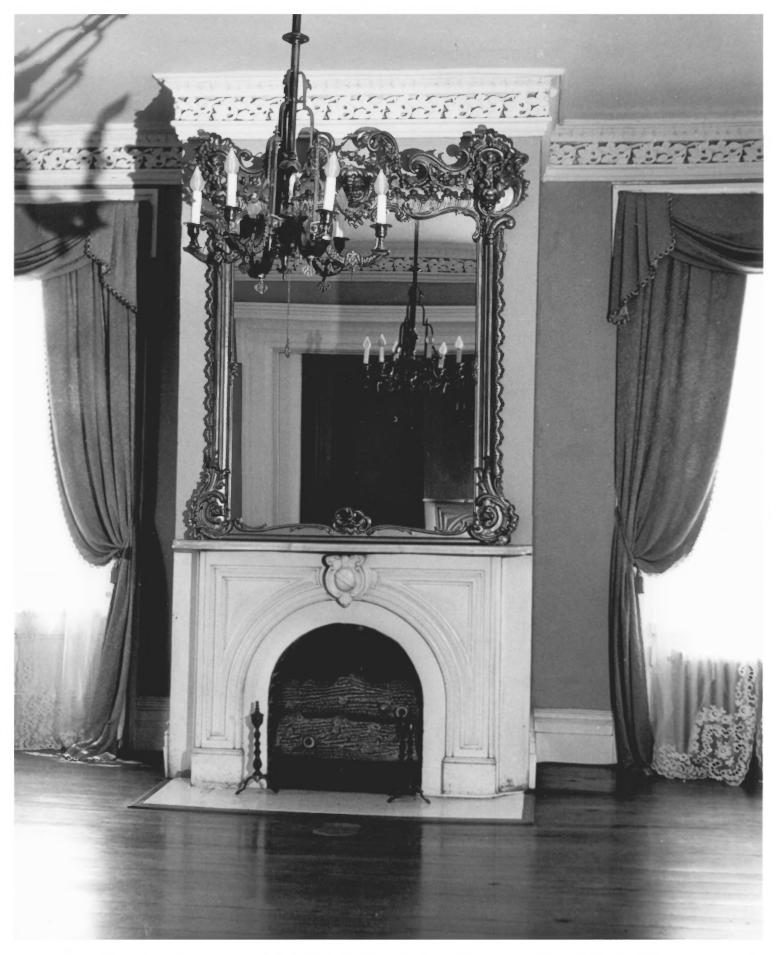

## INTERIOR FEATURE: Old Fort Home 510 7th Street North Front entrance, view to east Columbus, Lowndes Co. Ms. Mississippi Department of Archives & History Letus Still April 1, 1985 Photo 3 of 6

INTERIOR FEATURE: Old Fort Home 510 7th Street North Marble mantle, view to north Columbus, Lowndes Co. Ms. Mississippi Department of Archives and History Letus Still April 1, 1985 Photo 4 of 6