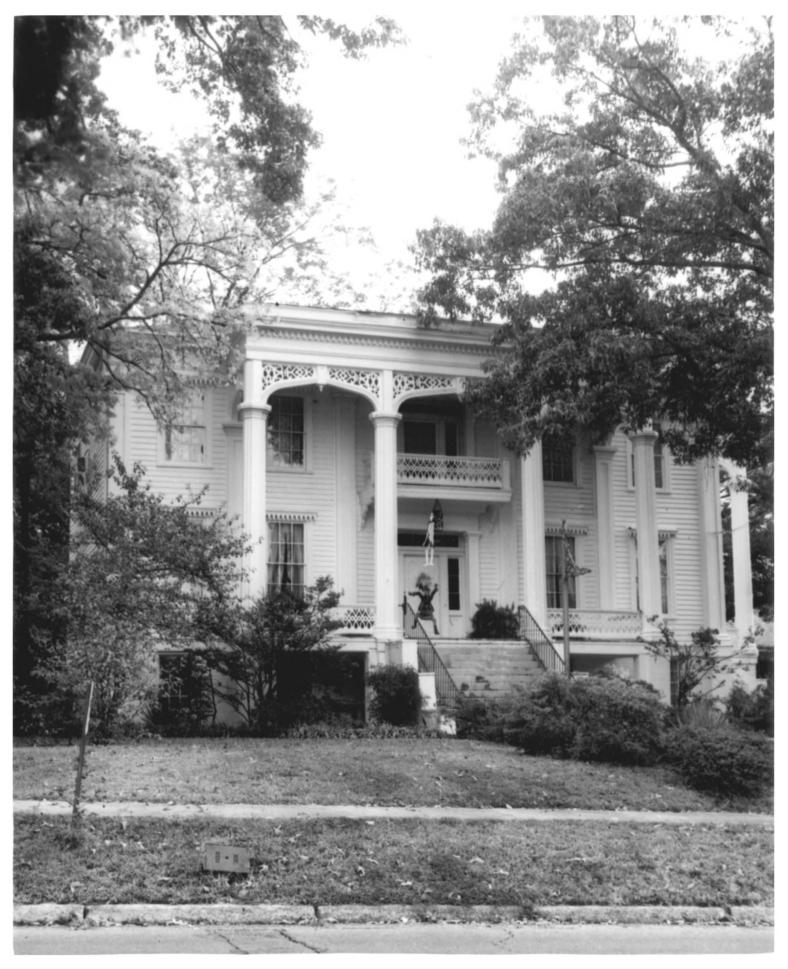

## EXTERIOR ELEVATION: Old Fort Home 510 7th Street North Front elevation, view to east Columbus, Lowndes Co. Ms. Mississippi Department of Archives & History Letus Still April 1, 1985 Photo 1 of 6

EXTERIOR ELEVATION: Old Fort Home 510 7th Street North South elevation, view to north Columbus, Lowndes Co. Ms. Mississippi Department of Archives & History Letus Still April 1, 1985 Photo 2 of 6