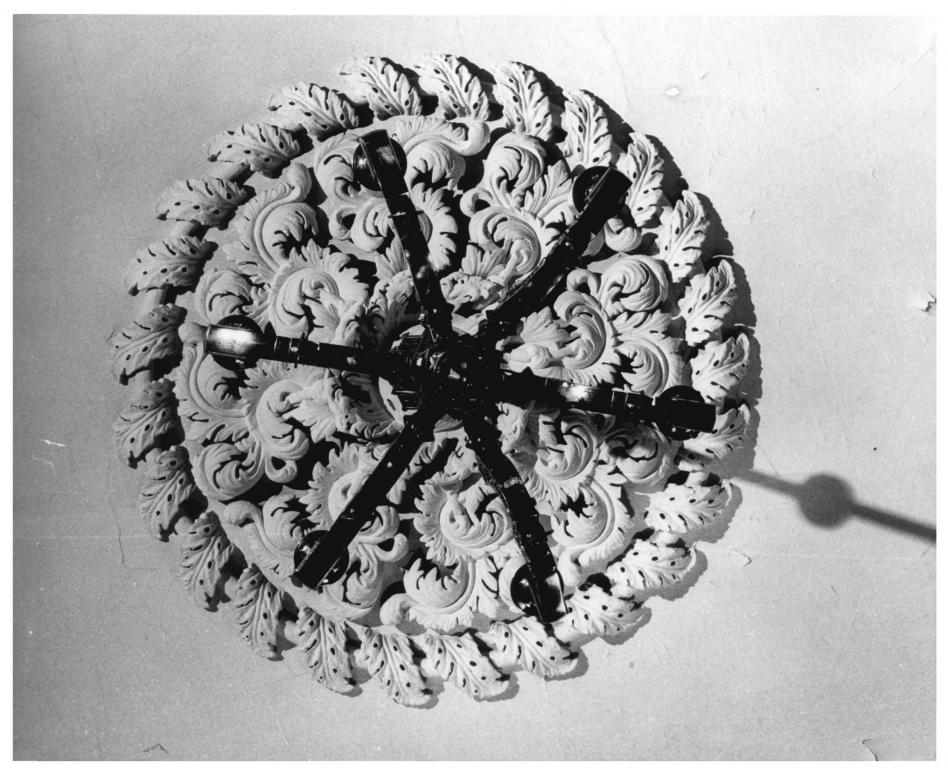

## INTERIOR FEATURE: Old Fort Home 510 7th Street North Detail of plasterwork, patera with chandelier Columbus, Lowndes Co. Ms. Mississippi Department of Archives & History Letus Still April 1, 1985 Photo 5 of 6