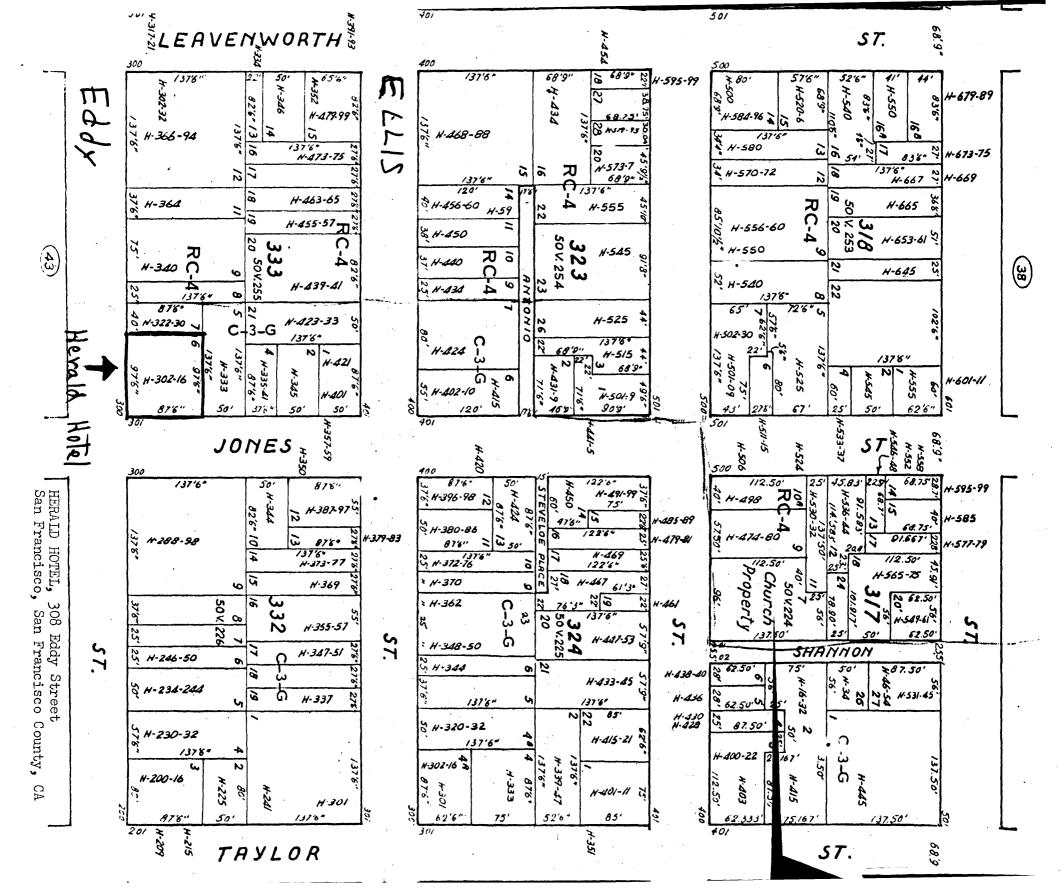

### Describe the present and original (if known) physical appearance

The building is a nearly square block with a U-plan above the ground floor. The rear elevation is indented slightly in the central section. The steel frame is clad in buff brick with cream-colored terra cotta detail cast in a variety of motifs derived from the Neo-Classic vocabulary of ornament of Renaissance buildings. The composition consists of a ground-floor base containing the central lobby and flanking commercial spaces on Eddy Street and the corner of Eddy and Jones Streets. The hotel rooms, baths, etc., occupy the upper six floors.

The main facade on Eddy Street is divided into two wings by the central light court over the lobby. Each wing has three fenestrated bays. The walls are articulated as follows:

The ground floor commercial spaces preserve the division between display windows above a tiled base and an upper band of small-paned windows. The latter has been filled in and covered with signing, but could be restored. The corner store entrance is the same. The central marquee above the entrance has been altered from the metal and glass dome shown in the drawing to a flat projecting slab with signing. However, it is not certain that the marquee in the drawing was actually built. The ground floor terminates in a bracketed belt cornice. The Jones Street wall is nearly intact except for a blocked window.