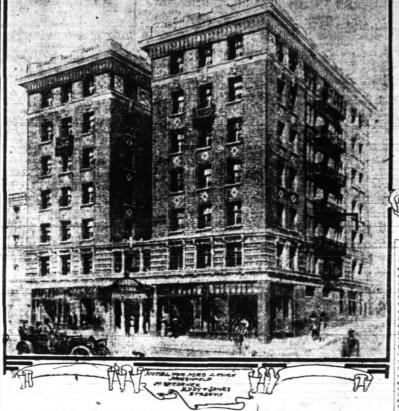

### Describe the present and original (if known) physical appearance

The building is a nearly square block with a U-plan above the ground floor. The rear elevation is indented slightly in the central section. The steel frame is clad in buff brick with cream-colored terra cotta detail cast in a variety of motifs derived from the Neo-Classic vocabulary of ornament of Renaissance buildings. The composition consists of a ground-floor base containing the central lobby and flanking commercial spaces on Eddy Street and the corner of Eddy and Jones Streets. The hotel rooms, baths, etc., occupy the upper six floors.

The main facade on Eddy Street is divided into two wings by the central light court over the lobby. Each wing has three fenestrated bays. The walls are articulated as follows:

The ground floor commercial spaces preserve the division between display windows above a tiled base and an upper band of small-paned windows. The latter has been filled in and covered with signing, but could be restored. The corner store entrance is the same. The central marquee above the entrance has been altered from the metal and glass dome shown in the drawing to a flat projecting slab with signing. However, it is not certain that the marquee in the drawing was actually built. The ground floor terminates in a bracketed belt cornice. The Jones Street wall is nearly intact except for a blocked window.

In sum, the Herald Hotel is in a nearly unaltered state both inside and out.