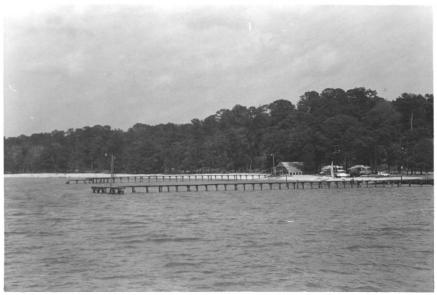

Fairhope Multiple Resource Nomination Bayfront District Baldwin County, Alabama John Sledge, photographer April 1987 MHDC negative file BA #108/19 Public beaches, camera facing ne 1 of 21

Fairhope Multiple Resource Nomination Bayfront District Baldwin County, Alabama John Sledge, photographer April 1987 MHDC negative file BA #108/20 Public beaches, camera facing se 2 of 21