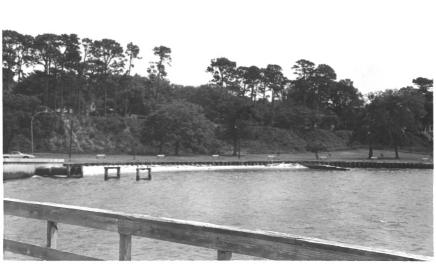

Fairhope Multiple Resource Nomination Bayfront District Baldwin County, Alabama John Sledge, photographer April 1987 MHDC negative file BA #108/19 Public beaches, camera facing ne 1 of 21

Fairhope Multiple Resource Nomination Bayfront District Baldwin County, Alabama John Sledge, photographer April 1987 MHDC negative file BA #108/20 Public beaches, camera facing se 2 of 21