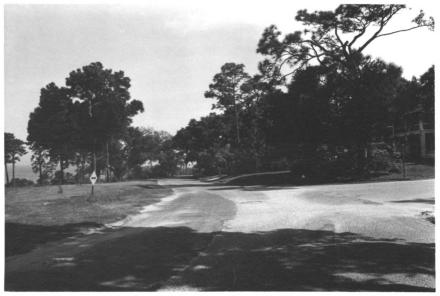

Fairhope Multiple Resource Nomination Bayfront District Baldwin County, Alabama John Sledge, photographer April 1987 MHDC negative file BA #107/19 Streetscape, North Bayview Avenue, camera facing n 8 of 21