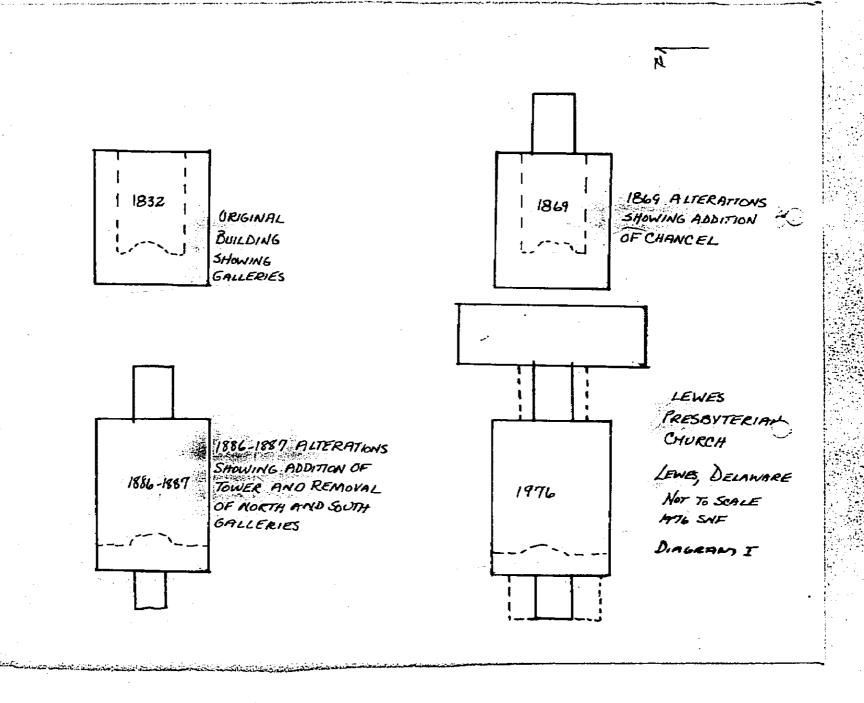

### **United States Department of the Interior**

NATIONAL PARK SERVICE 1849 C Street, N.W. Washington, D.C. 20240

The attached property, the Lewes Presbyterian Church, in Sussex County, Delaware, reference number 77000394, was listed in the National Register of Historic Places by the Keeper of the National Register on 10/5/1977, as evidenced by the FEDERAL REGISTER/WEEKLY LIST notice of Tuesday, February 7, 1978, Part II, Vol.43, No. 26, page 5185. The attached nomination form is a copy of the original documentation provided to the Keeper at the time of listing.