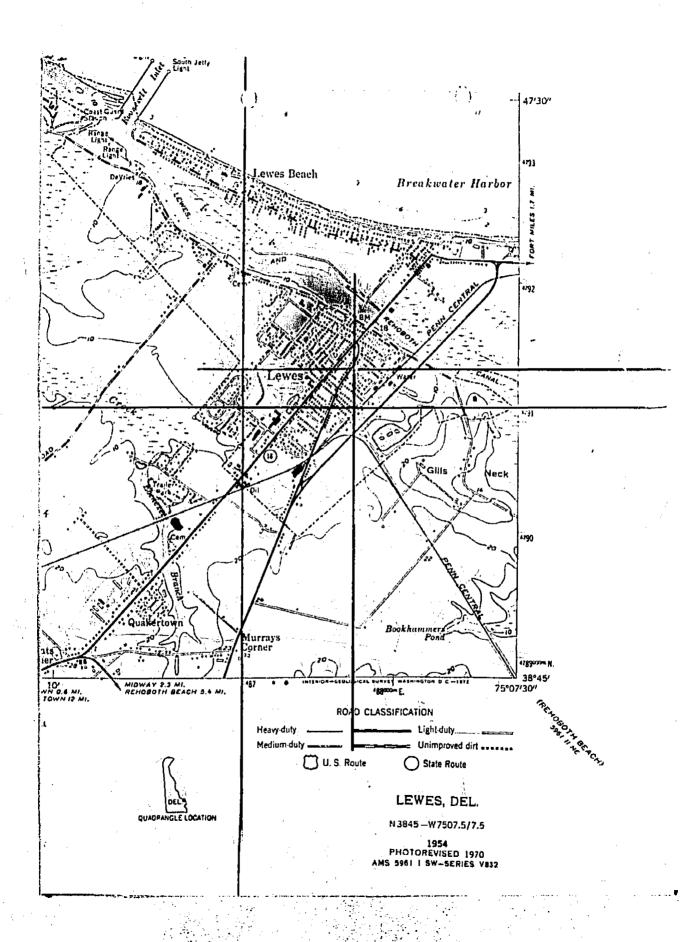

### **United States Department of the Interior**

NATIONAL PARK SERVICE 1849 C Street, N.W. Washington, D.C. 20240

The attached property, the Lewes Presbyterian Church, in Sussex County, Delaware, reference number 77000394, was listed in the National Register of Historic Places by the Keeper of the National Register on 10/5/1977, as evidenced by the FEDERAL REGISTER/WEEKLY LIST notice of Tuesday, February 7, 1978, Part II, Vol.43, No. 26, page 5185. The attached nomination form is a copy of the original documentation provided to the Keeper at the time of listing.