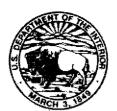

### **United States Department of the Interior**

NATIONAL PARK SERVICE 1849 C Street, N.W. Washington, D.C. 20240

The attached property, the Lewes Presbyterian Church, in Sussex County, Delaware, reference number 77000394, was listed in the National Register of Historic Places by the Keeper of the National Register on 10/5/1977, as evidenced by the FEDERAL REGISTER/WEEKLY LIST notice of Tuesday, February 7, 1978, Part II, Vol.43, No. 26, page 5185. The attached nomination form is a copy of the original documentation provided to the Keeper at the time of listing.