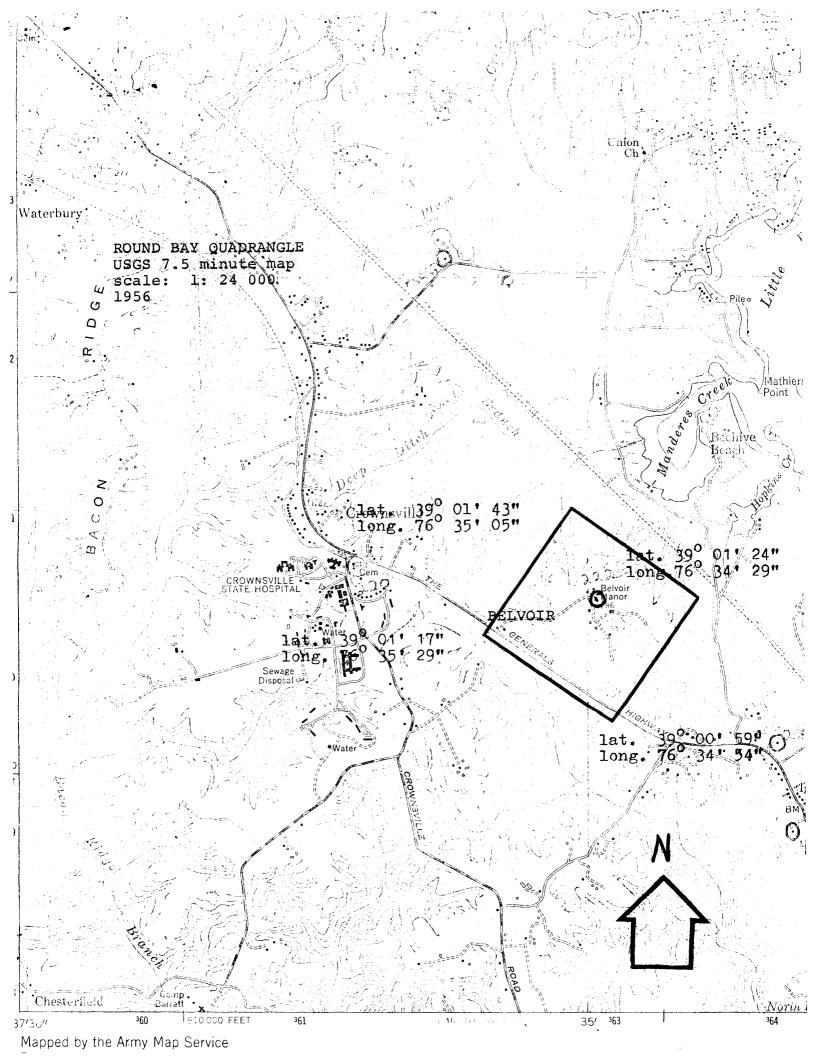

Ancient City" A History of Annapolis, in Maryland, Annapolis: Record Printing Office, 1887.
- Mackenzie, George Norbury, Colonial Families of the United States of America, 7 vols., Baltimore: Genealogical Press, 1966, Vol. 1.
- Maryland Gazette (Annapolis), September 25, 1766.
- Norris, Walter B., "Some Recently-found Poems on the Calverts," Maryland Historical Magazine, XXII (1937), pp 112-136.
- Andrews, Matthew Page, Tercentenary History of Maryland, 4 vols., Chicago and Baltimore: S. J. Clarke, 1925, Vol. 1.
- Kelley, J. Reaney, Quakers in the Founding of Anne Arundel County, Maryland, Baltimore: Maryland Historical Society, 1963.
- Newman, Harry Wright, <u>Anne Arundel Gentry</u>, Baltimore: Lord Baltimore Press, 1933.
- Historic Annapolis, Inc., Professor Norris study, May 1969.