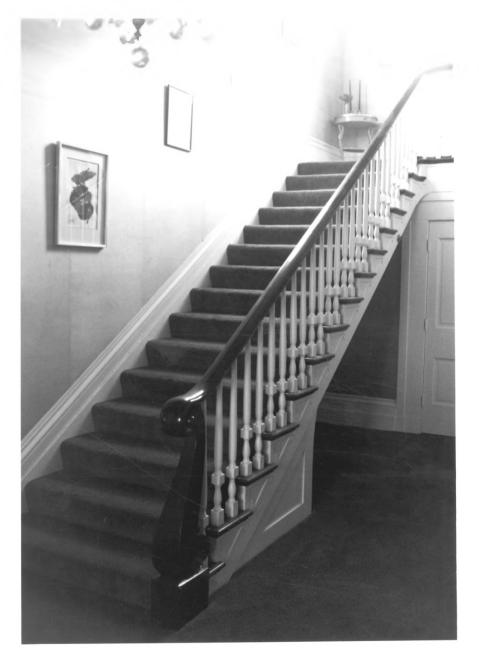

Richard S. DeCamp, Historic Commission 253 Market Street Lexington, Kentucky 40508 November 1982

Photo 1 of 6
Front portico looking northwest



Richard S. DeCamp, Historic Commission 253 Market Street Lexington, Kentucky 40508 November 1982

Photo 2 of 6 Portico details



Richard S. DeCamp, Historic Commission 253 Market Street Lexington, Kentucky 40508 November 1982

Photo 3 of 6 South side of house looking north



Richard S. DeCamp, Historic Commission 253 Market Street Lexington, Kentucky 40508 November 1982

Photo 4 of 6 North gallery looking southwest



Richard S. DeCamp, Historic Commission 253 Market Street Lexington, Kentucky 40508 November 1982

Photo 5 of 6 Entrance onto north gallery



Richard S. DeCamp, Historic Commission 253 Market Street Lexington, Kentucky 40508 November 1982

Photo 6 of 6 Main stairway showing unusual newel