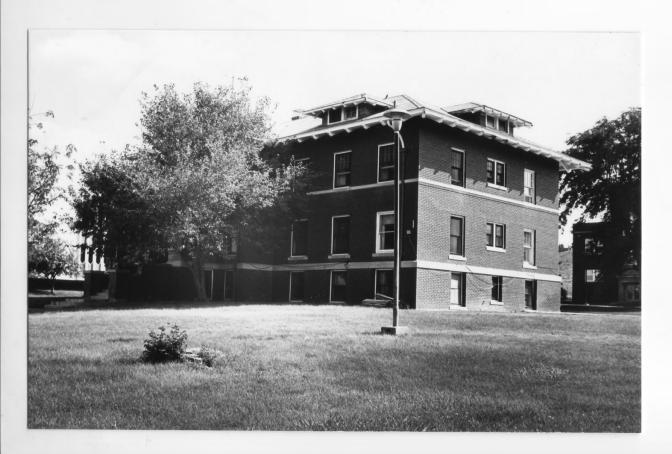

Photo #1

Women's Dormitory (Sparks Hall), Chadron State College Historic Buildings, Chadron, Dawes County, Nebraska.

Ruthanne Medeais, Media Center, Chadron State College September, 1982

View to the southeast.