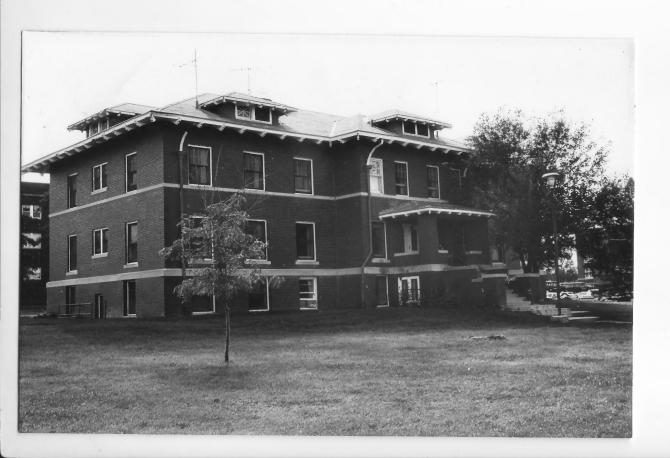

## Photo #3

Women's Dormitory (Sparks Hall), Chadron State College Historic Buildings, Chadron, Dawes County, Nebraska.

Ruthanne Medeais, Media Center, Chadron State College September, 1982

View to the southwest.