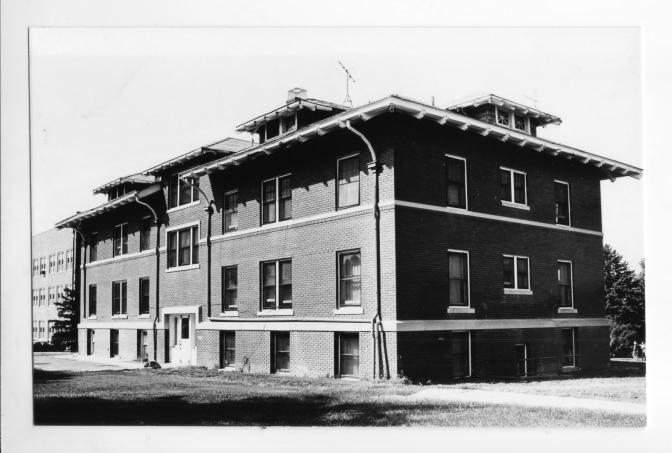

Photo #2

Women's Dormitory (Sparks Hall), Chadron State College Historic Buildings, Chadron, Dawes County, Nebraska.

Ruthanne Medeais, Media Center, Chadron State College September, 1982

View to the northwest.