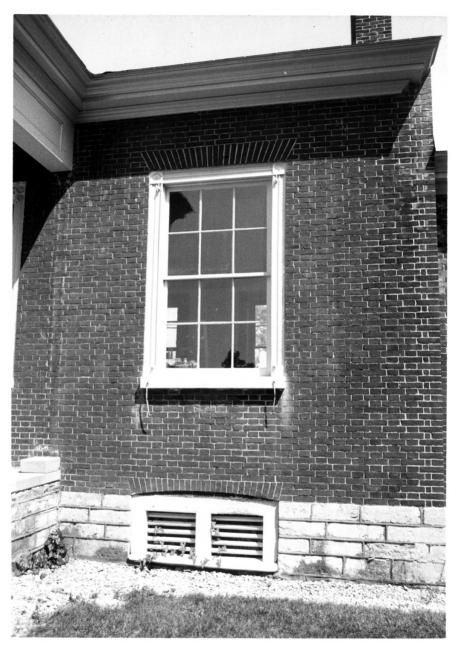

| DICC W TIES TOO     | . Rentucky Heritage Council     |
|---------------------|---------------------------------|
| Photo # 9           | Frankfort, Kentucky 40601       |
| Group Nomination    |                                 |
| Historic Property N | ame Scearce House               |
| Address McCra       | acken Pike, Versailles, KY      |
| Photographer        | Julie Riesenweber               |
| Negative Location   | Kentucky Heritage Council       |
| View or Elevation   | Detail of window and ventilator |
| on primary          | facade (facing northwest)       |
| Date Taken          | 8/22/86                         |