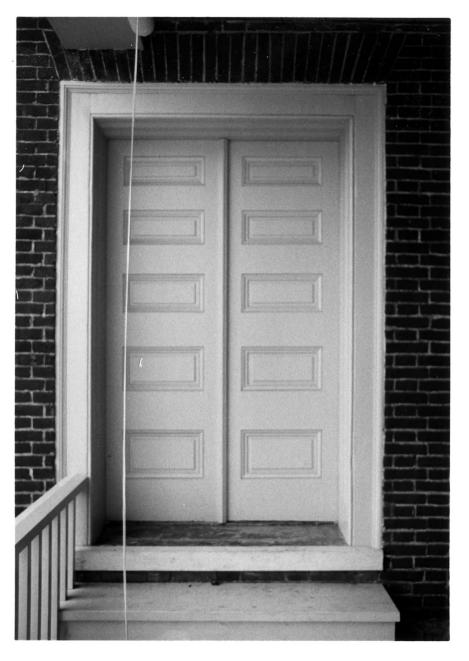

| Site #<br>Photo # _                               | WD-15<br>8 | <ul><li>Kentucky Heritage Council</li><li>Frankfort, Kentucky 40601</li></ul> |
|---------------------------------------------------|------------|-------------------------------------------------------------------------------|
| Group No                                          | mination   |                                                                               |
| Historic F                                        | Property l | Name Scearce House                                                            |
|                                                   |            | ken Pike, Versailles, KY                                                      |
| Photograp                                         | pher       | Julie Riesenweber                                                             |
| Negative Location Kentucky Heritage Council       |            |                                                                               |
| View or Elevation Detail of door opposing primary |            |                                                                               |
|                                                   | entranc    | e (facing southeast)                                                          |
| Date Tak                                          | en         | 8/22/86                                                                       |