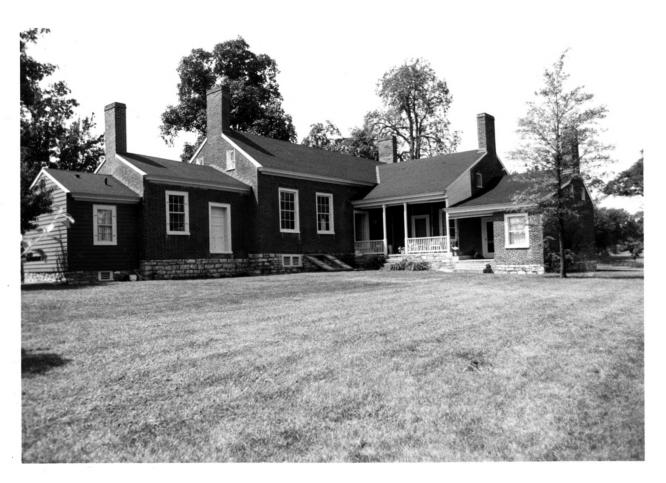

| Site # WD-1 Photo # 2                | Kentucky Heritage Council Frankfort, Kentucky 40601 |  |
|--------------------------------------|-----------------------------------------------------|--|
| Group Nominatio                      | n                                                   |  |
| Historic Property Name Scearce House |                                                     |  |
| Address McCra                        | cken Pike, Versailles, KY                           |  |
| Photographer                         | Julie Riesenweber                                   |  |
| Negative Location                    | Mentucky Heritage Council                           |  |
| View or Elevation                    | Niew of back of house (facing                       |  |
|                                      | southwest)                                          |  |
| Dete Teken                           | 8/22/86                                             |  |