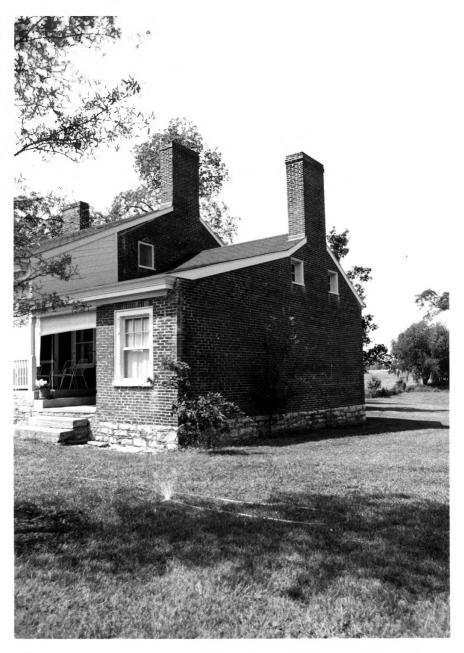

| Site # WD-1 Photo # 2                | Kentucky Heritage Council Frankfort, Kentucky 40601 |  |
|--------------------------------------|-----------------------------------------------------|--|
| Group Nominatio                      | n                                                   |  |
| Historic Property Name Scearce House |                                                     |  |
| Address McCra                        | cken Pike, Versailles, KY                           |  |
| Photographer                         | Julie Riesenweber                                   |  |
| Negative Location                    | Mentucky Heritage Council                           |  |
| View or Elevation                    | Niew of back of house (facing                       |  |
|                                      | southwest)                                          |  |
| Dete Teken                           | 8/22/86                                             |  |