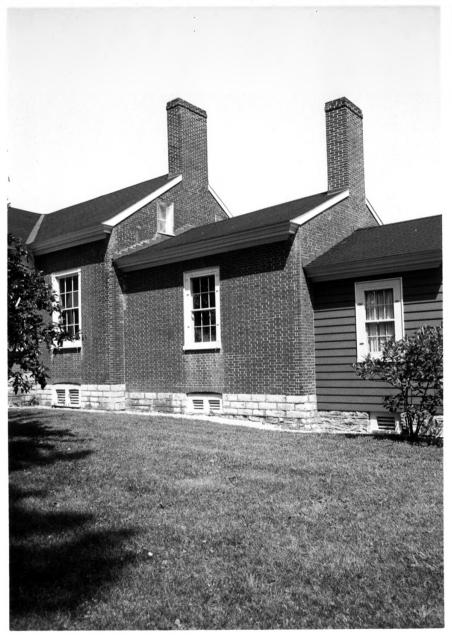

WD-159

| Site #     | WD-159             | Kentucky Heritage Council<br>Frankfort, Kentucky 40601 |
|------------|--------------------|--------------------------------------------------------|
| Photo #    | 4                  |                                                        |
| Group No   | mination _         |                                                        |
| Historic I | Property Na        | ame Scearce House                                      |
| Address    | McCracke           | n Pike, Versailles, KY                                 |
| Photogra   | pher Ju            | ılie Riesenweber                                       |
| Negative   | Location K         | entucky Heritage Council                               |
| View or E  | levation $^{ m D}$ | etail of early brick addition at                       |
|            | back of el         | l (facing Southwest)                                   |
| Date Tak   | en 8/              | 22/86                                                  |