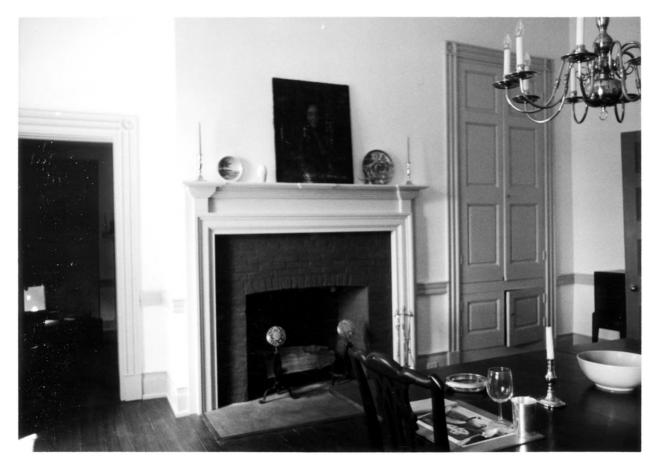

Site # WD-159
Photo # 11

Kentucky Heritage Council Frankfort, Kentucky 40601

| Group Nomination                     |                                |  |
|--------------------------------------|--------------------------------|--|
| Historic Property Name Scearce House |                                |  |
| Address McCracken                    | Pike, Versailles, Kentucky     |  |
| Photographer                         | Julie Riesenweber              |  |
| <b>Negative Location</b>             | Kentucky Heritage Council      |  |
| View or Elevation                    | Fireplace wall in west room of |  |
| central passage (facing Southwest)   |                                |  |
| Date Taken                           | 8/22/86                        |  |
|                                      |                                |  |