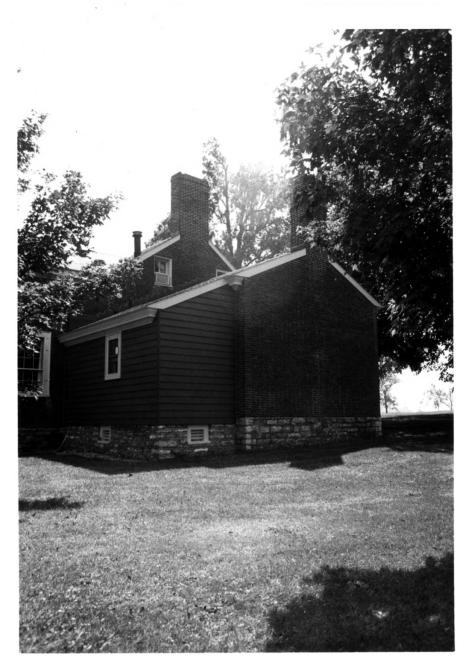

WD-159

| Site #     | WD-159             | Kentucky Heritage Council<br>Frankfort, Kentucky 40601 |
|------------|--------------------|--------------------------------------------------------|
| Photo #    | 4                  |                                                        |
| Group No   | mination _         |                                                        |
| Historic I | Property Na        | ame Scearce House                                      |
| Address    | McCracke           | n Pike, Versailles, KY                                 |
| Photogra   | pher Ju            | ılie Riesenweber                                       |
| Negative   | Location K         | entucky Heritage Council                               |
| View or E  | levation $^{ m D}$ | etail of early brick addition at                       |
|            | back of el         | l (facing Southwest)                                   |
| Date Tak   | en 8/              | 22/86                                                  |