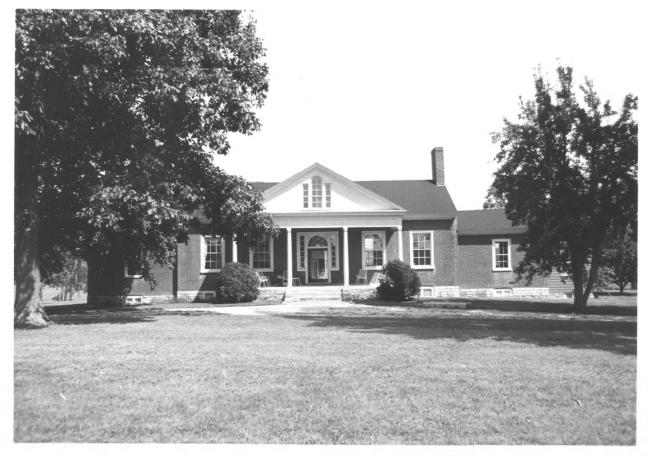

| Site # WD-159 Photo # 1  | Kentucky Heritage Council<br>Frankfort, Kentucky 4060 |
|--------------------------|-------------------------------------------------------|
| Group Nomination         |                                                       |
| Historic Property N      | Scearce House                                         |
| Address McCrae           | cken Pike, Versailles, KY                             |
| Photographer             | Julie Riesenweber                                     |
| <b>Negative Location</b> | Kentucky Heritage Council                             |
| View or Elevation        | Primary (southeastern) elevation                      |
|                          |                                                       |
| Date Taken               | 8/22/86                                               |