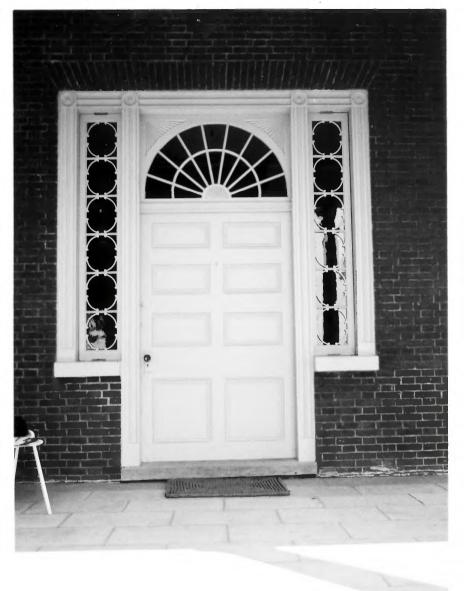

Kentucky Heritage Council

WD-159

Site #

| Site # WD-159       | Kentucky Heritage Council  |  |
|---------------------|----------------------------|--|
| Photo # 7           | Frankfort, Kentucky 40601  |  |
|                     |                            |  |
| Group Nomination    |                            |  |
| Historic Property N | ame Scearce House          |  |
| Address McCra       | acken Pike, Versailles, KY |  |
| Photographer        | Julie Riesenweber          |  |
| Negative Location   | Kentucky Heritage Council  |  |
| View or Elevation _ | Detail of primary entrance |  |
| (facing nort        | hwest)                     |  |
| Date Taken          | 8/22/86                    |  |