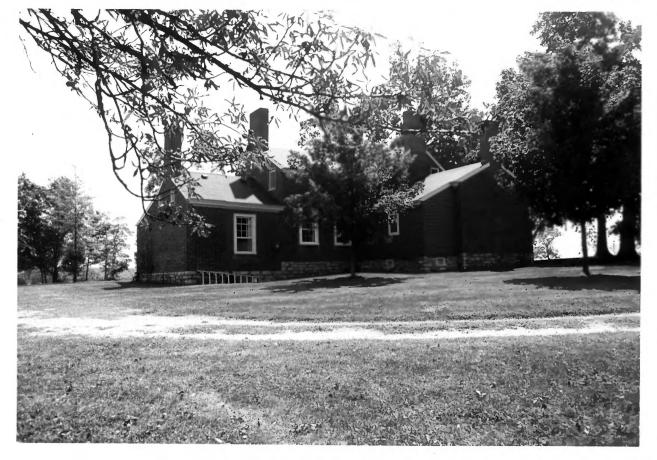

## Kentucky Heritage Council Frankfort, Kentucky 40601

| Group Nomination |                                    |  |  |
|------------------|------------------------------------|--|--|
| Historic F       | Property Name Scearce House        |  |  |
| Address _        | McCracken Pike, Versailles, KY     |  |  |
|                  | oher Julie Riesenweber             |  |  |
| Negative         | Location Kentucky Heritage Council |  |  |
|                  | levation View western elevation    |  |  |
|                  |                                    |  |  |
| Date Tak         | en 8/22/86                         |  |  |
|                  |                                    |  |  |