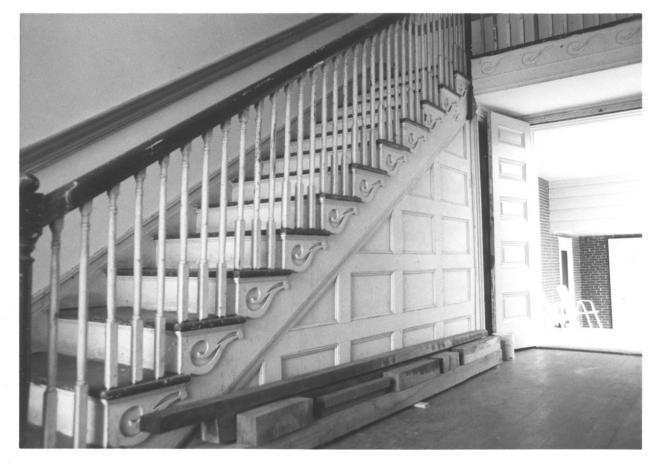

Kentucky Heritage Council

Site # WD-159

| Site # WD-15        | 3                          |
|---------------------|----------------------------|
| Photo #10           | Frankfort, Kentucky 40601  |
| Group Nomination    |                            |
| Historic Property N | lame Scearce House         |
| Address McCrac      | ken Pike, Versailles, KY   |
| Photographer        | Julie Riesenweber          |
| Negative Location   | Kentucky Heritage Council  |
| View or Elevation   | Detail of stair in central |
| passage             | (facing northwest)         |
| Date Taken          | 8/22/86                    |