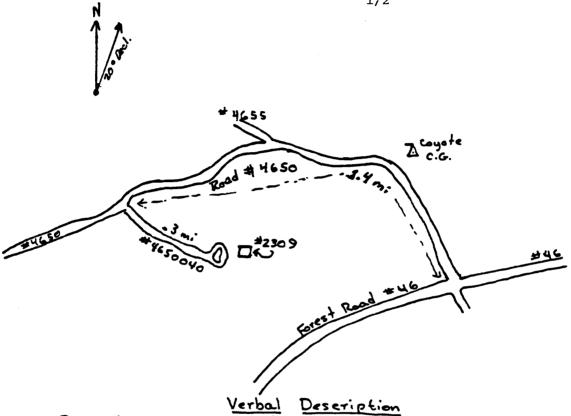

| 9. MAJOR BIBLIOGRAPHICAL REPERENCES                                                                                                                                                                                                                                                                                 |                                                                                                                                              |
|---------------------------------------------------------------------------------------------------------------------------------------------------------------------------------------------------------------------------------------------------------------------------------------------------------------------|----------------------------------------------------------------------------------------------------------------------------------------------|
|                                                                                                                                                                                                                                                                                                                     | <del>-</del>                                                                                                                                 |
| Previous documentation on file (NPS):  preliminary determination of individual listing (36 GFR 67) has been requested previously listed in the National Register  previously determined eligible by the National Register  designated a National Historic Landmark recorded by Historic American Buildings Survey # | Primary location of additional data:  State historic preservation office Other State agency Federal agency Local government University Other |
| recorded by Historic American Engineering Record #                                                                                                                                                                                                                                                                  | Specify repository:<br>USDA Forest Service, Regional Office,                                                                                 |
| 10. CECCRAPHICAL DATA                                                                                                                                                                                                                                                                                               | Pacific Northwest Region, Recreation Unit                                                                                                    |
| Acreage of property Less than .5 acre UTM References A 1,1 48,97,41 5,0 7,58,02 Zone Easting Northing C                                                                                                                                                                                                             | Zone Easting Northing D                                                                                                                      |
| Verbal Boundary Description                                                                                                                                                                                                                                                                                         |                                                                                                                                              |
|                                                                                                                                                                                                                                                                                                                     | See continuation sheet                                                                                                                       |
| <b>Boundary Justification</b> The boundaries are draw describe the Forest Service administrative use of the the portion of the tract designated for administrative use of the portion of the spaces as may define the spaces as may define the spaces.                                                              | of the site. The area encompassed is limited nistrative withdrawal containing the actual                                                     |
| 11. PORM PREPARED BY                                                                                                                                                                                                                                                                                                |                                                                                                                                              |
| name/title E. Gail Throop. Regional Historian organization USDA Forest Service street & number 319 SW Pine, P.O. Box 3623 city or town Portland                                                                                                                                                                     | date 1/15/86<br>telephone (503) 221-3644<br>state Oregon zipcode 97208                                                                       |