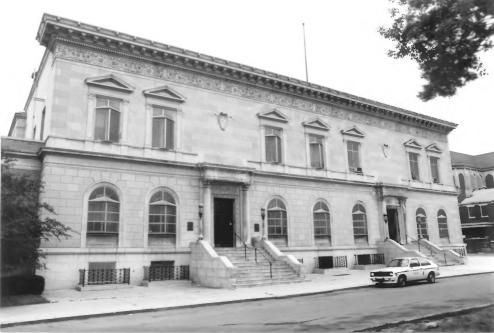

Neg: KY Heritage Council View: Citizens Telephone Building 101 E. 12th St., view south

Helentown Historic District Eastside Multiple Resource Area Covington, Kenton County, KY Photo by: Thomason and Langsam Date: June, 1986 Neg: KY Heritage Council View: Duveneck House, 1226 Greenup St., view east.