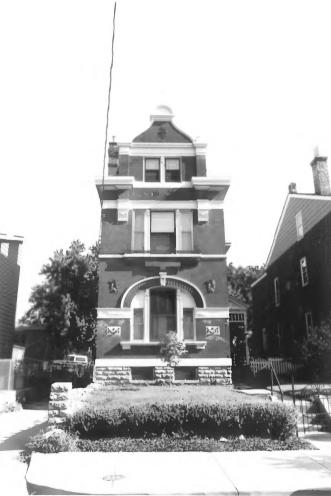

Helentown Historic District Eastside Multiple Resource Area Covington, Kenton County, KY Photo by: Thomason and Langsam Date: June, 1986 Neg: KY Heritage Council View: 1604 Greenup St., view east

Helentown Historic District Eastside Multiple Resource Area Covington, Kenton County, KY Photo by: Thomason and Langsam Date: June, 1986 Neg: KY Heritage Council View: 1113 Madison Ave., view west