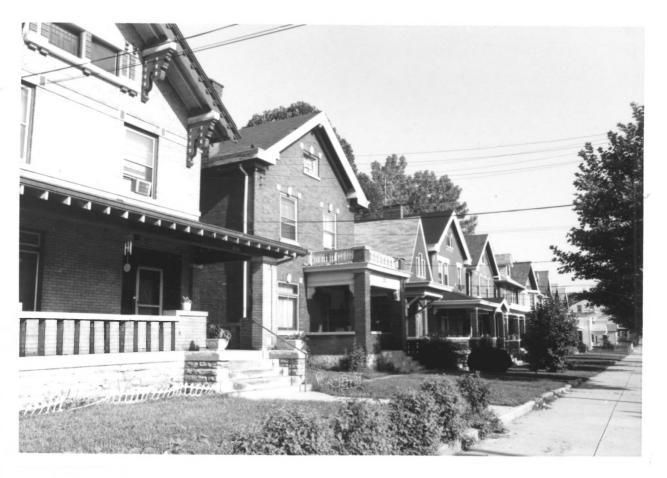

Helentown Historic District Eastside Multiple Resource Area Covington, Kenton County, KY Photo by: Thomason and Langsam Date: June, 1986 Neg: KY Heritage Council View: 100 block of 13th St., view east

from Wood St., view east