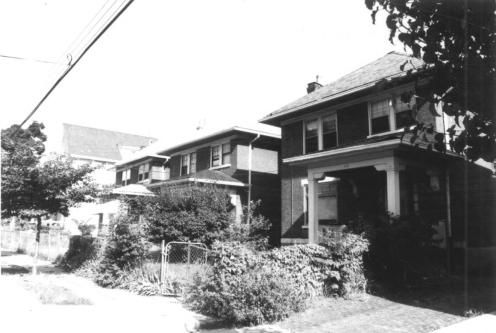

Helentown Historic District Eastside Multiple Resource Area Covington, Kenton County, KY Photo by: Thomason and Langsam Date: June, 1986 Neg: KY Heritage Council View: 1300 block of Scott Blvd., view north from Byrd St. Photo # 51