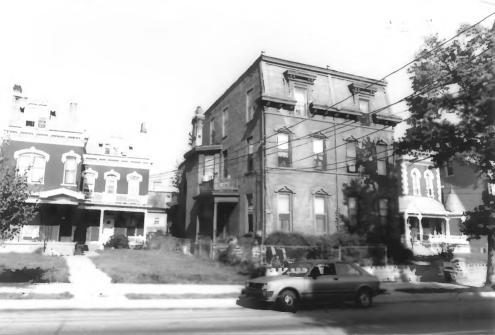

Neg: KY Heritage Council View: Citizens Telephone Building 101 E. 12th St., view south

Helentown Historic District Eastside Multiple Resource Area Covington, Kenton County, KY Photo by: Thomason and Langsam Date: June, 1986 Neg: KY Heritage Council View: Duveneck House, 1226 Greenup St., view east.