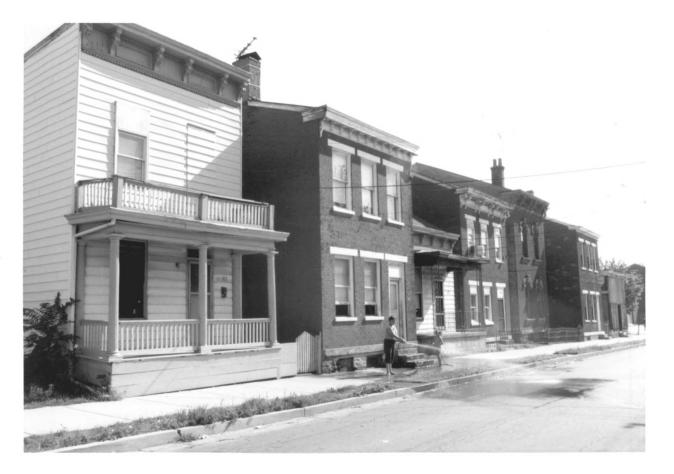

Helentown Historic District
Eastside Multiple Resource Area
Covington, Kenton County, KY
Photo by: Thomason and Langsam
Date: June, 1986
Neg: KY Heritage Council

View: Scott Blvd. northwest from Byrd St. 1300 block