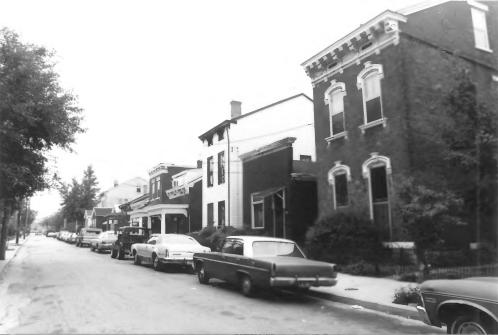

Helentown Historic District Eastside Multiple Resource Area Covington, Kenton County, KY Photo by: Thomason and Langsam Date: June, 1986 Neg: KY Heritage Council View: 300 block of Byrd St., view west from Kendall St. Photo # 41

View: 300 block of Trevor St., view west from Wheeler St.

Helentown Historic District Eastside Multiple Resource Area Covington, Kenton County, KY Photo by: Thomason and Langsam Date: June, 1986 Neg: KY Heritage Council View: 200 block of Byrd St., view west from Garrard St.
Photo # 44