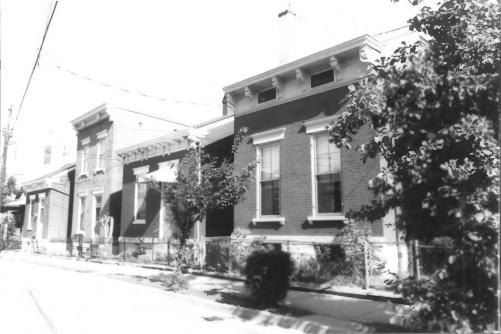

Helentown Historic District Eastside Multiple Resource Area Covington, Kenton County, KY Photo by: Thomason and Langsam Date: June, 1986 Neg: KY Heritage Council

Neg: KY Heritage Council
View: 1300 block of Garrard St., view
north from mid-block
Photo # 52