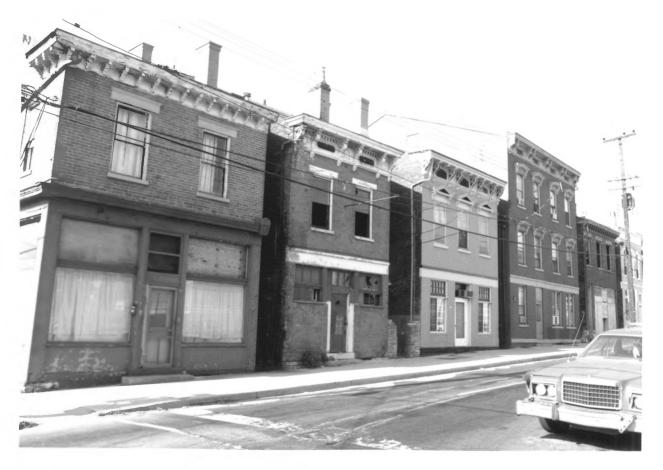

Helentown Historic District Eastside Multiple Resource Area Covington, Kenton County, KY Photo by: Thomason and Langsam Date: June, 1986 Neg: KY Heritage Council View: 300 block of Byrd St., view west from Kendall St. Photo # 41