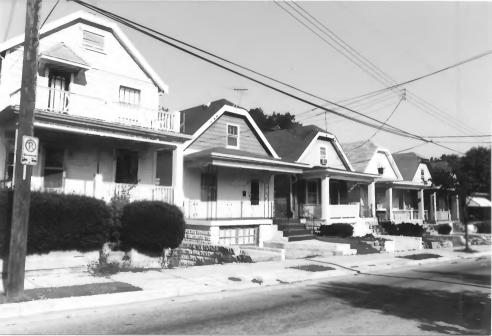

Helentown Historic District Eastside Multiple Resource Area Covington, Kenton County, KY Photo by: Thomason and Langsam Date: June, 1986 Neg: KY Heritage Council View: 300 block of Byrd St., view west from Kendall St. Photo # 41