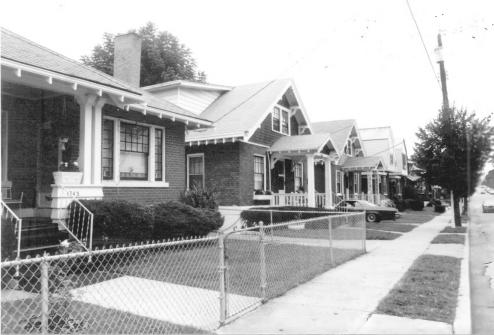

Helentown Historic District Eastside Multiple Resource Area Covington, Kenton County, KY Photo by: Thomason and Langsam Date: June, 1986 Neg: KY Heritage Council View: 1300 block of Scott Blvd., view north from Byrd St. Photo # 51