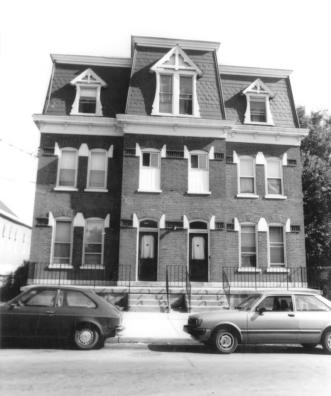

Helentown Historic District Eastside Multiple Resource Area Covington, Kenton County, KY Photo by: Thomason and Langsam Date: June, 1986 Neg: KY Heritage Council View: 100 block of Martin St., view west from Greenup St.