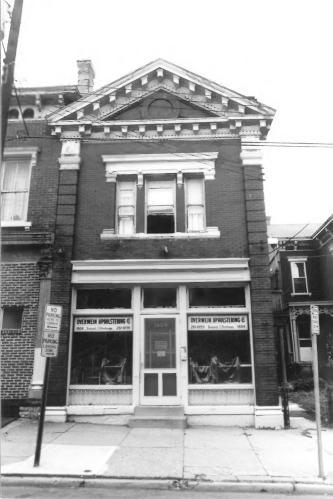

Helentown Historic District Eastside Multiple Resource Area Covington, Kenton County, KY Photo by: Thomason and Langsam Date: June, 1986 Neg: KY Heritage Council View: 9 E. 12th St., view south

Helentown Historic District Eastside Multiple Resource Area Covington, Kenton County, KY Photo by: Thomason and Langsam Date: June, 1986

Neg: KY Heritage Council View: Citizens Telephone Building 101 E. 12th St., view south

Helentown Historic District Eastside Multiple Resource Area Covington, Kenton County, KY Photo by: Thomason and Langsam Date: June, 1986 Neg: KY Heritage Council View: Duveneck House, 1226 Greenup St., view east.