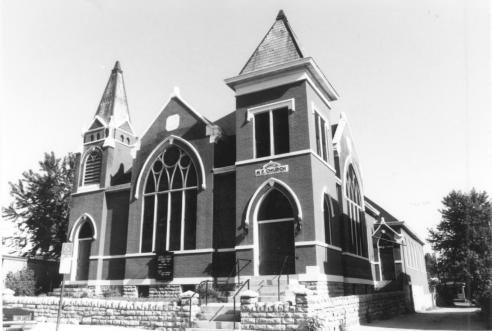

Helentown Historic District Eastside Multiple Resource Area Covington, Kenton County, KY Photo by: Thomason and Langsam Date: June, 1986

Neg: KY Heritage Council View: Madison Ave. Christian Church view east.