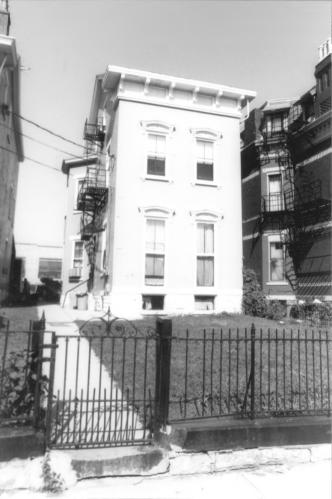

Helentown Historic District Eastside Multiple Resource Area Covington, Kenton County, KY Photo by: Thomason and Langsam Date: June, 1986 Neg: KY Heritage Council View: 1604 Greenup St., view east

Helentown Historic District Eastside Multiple Resource Area Covington, Kenton County, KY Photo by: Thomason and Langsam Date: June, 1986 Neg: KY Heritage Council View: 1113 Madison Ave., view west