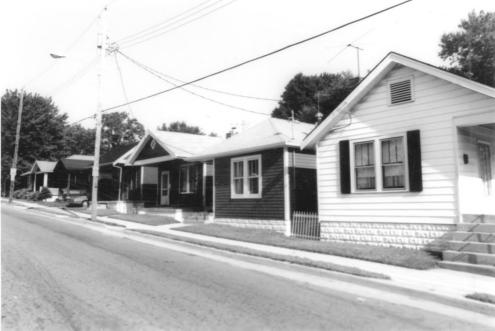

1300 Dlock

Eastside Multiple Resource Area Covington, Kenton County, KY Photo by: Thomason and Langsam Date: June, 1986 Neg: KY Heritage Council View: Greenup St. northwest from Byrd St. . 1300 block

Helentown Historic District