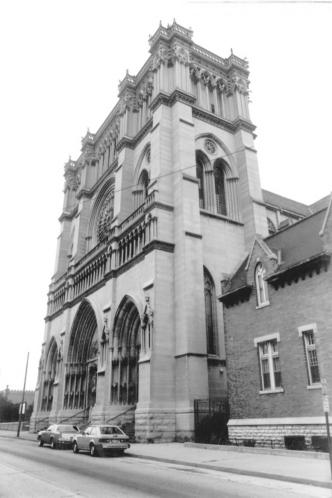

Helentown Historic District Eastside Multiple Resource Area Covington, Kenton County, KY Photo by: Thomason and Langsam Date: June, 1986 Neg: KY Heritage Council View: St. Mary's Cathedral, 1131 Madison Ave., view north Photo # 35