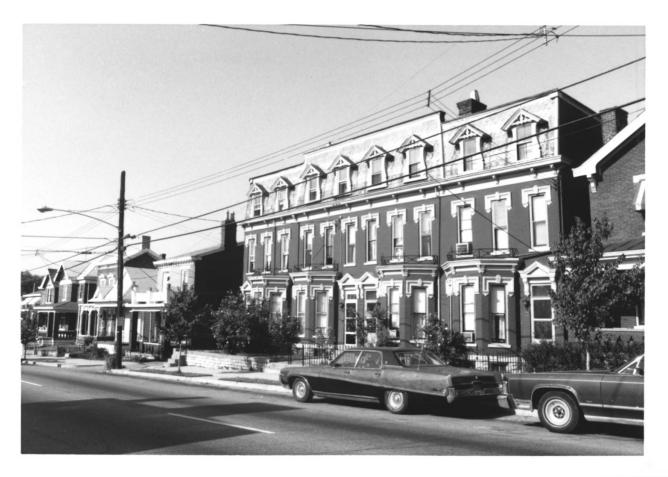

Helentown Historic District Eastside Multiple Resource Area Covington, Kenton County, KY Photo by: Thomason and Langsam Date: June, 1986 Neg: KY Heritage Council View: 1300 block of Scott Blvd., view north from Byrd St. Photo # 51