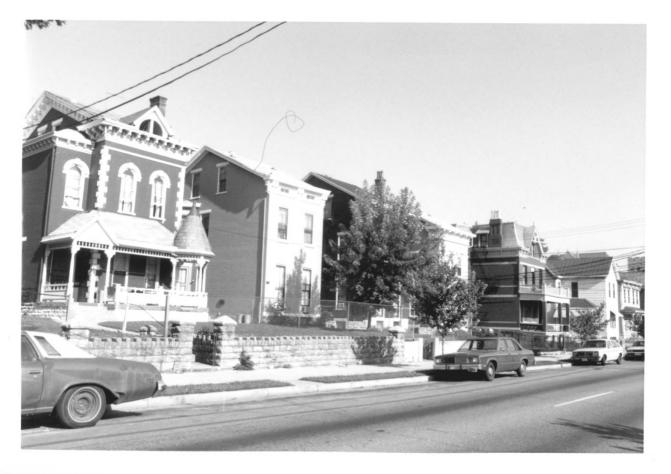

Helentown Historic District
Eastside Multiple Resource Area
Covington, Kenton County, KY
Photo by: Thomason and Langsam
Date: June, 1986
Neg: KY Heritage Council

View: Scott Blvd. northwest from Byrd St. 1300 block