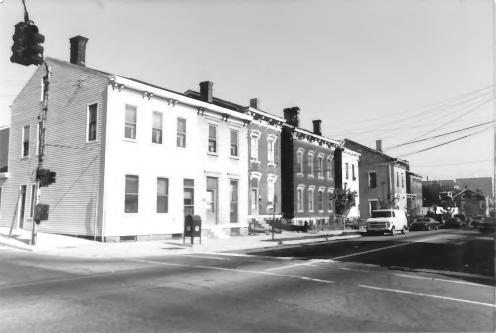

Helentown Historic District Eastside Multiple Resource Area Covington, Kenton County, KY Photo by: Thomason and Langsam Date: June, 1986 Neg: KY Heritage Council

Neg: KY Heritage Council
View: 1300 block of Garrard St., view
north from mid-block
Photo # 52