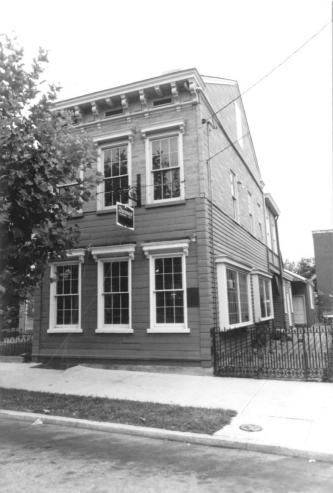

Helentown Historic District Eastside Multiple Resource Area Covington, Kenton County, KY Photo by: Thomason and Langsam Date: June, 1986 Neg: KY Heritage Council View: 100 block of Martin St., view west from Greenup St.