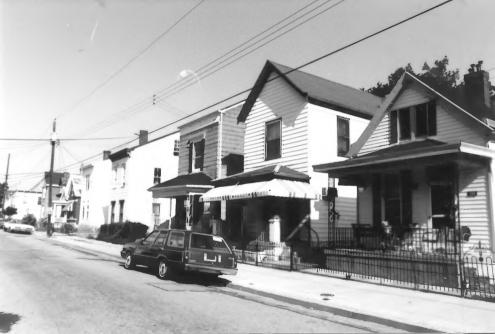

Helentown Historic District Eastside Multiple Resource Area Covington, Kenton County, KY Photo by: Thomason and Langsam Date: June, 1986 Neg: KY Heritage Council View: 300 block of Byrd St., view west from Kendall St. Photo # 41