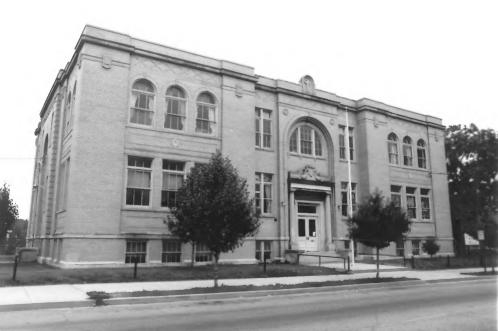

Helentown Historic District Eastside Multiple Resource Area Covington, Kenton County, KY Photo by: Thomason and Langsam Date: June, 1986 Neg: KY Heritage Council View: Bishop Howard School, 1124 Scott Blvd., view east Photo # 34