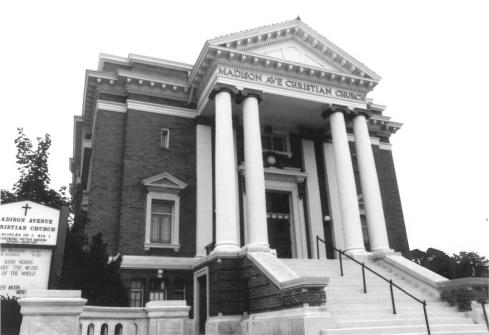

Helentown Historic District Eastside Multiple Resource Area Covington, Kenton County, KY Photo by: Thomason and Langsam Date: June, 1986

Neg: KY Heritage Council View: Madison Ave. Christian Church view east.