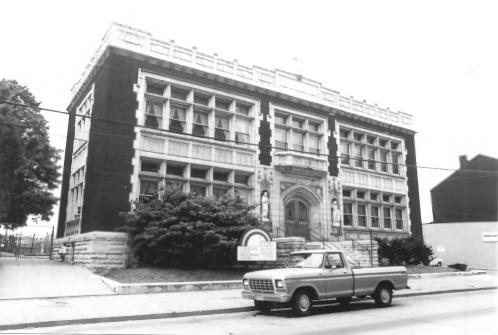

Helentown Historic District Eastside Multiple Resource Area Covington, Kenton County, KY Photo by: Thomason and Langsam Date: June, 1986 Neg: KY Heritage Council View: Bishop Howard School, 1124 Scott Blvd., view east Photo # 34