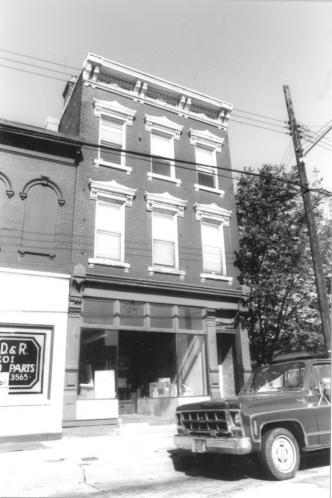

Helentown Historic District Eastside Multiple Resource Area Covington, Kenton County, KY Photo by: Thomason and Langsam Date: June, 1986 Neg: KY Heritage Council View: 100 block of Martin St., view west from Greenup St.