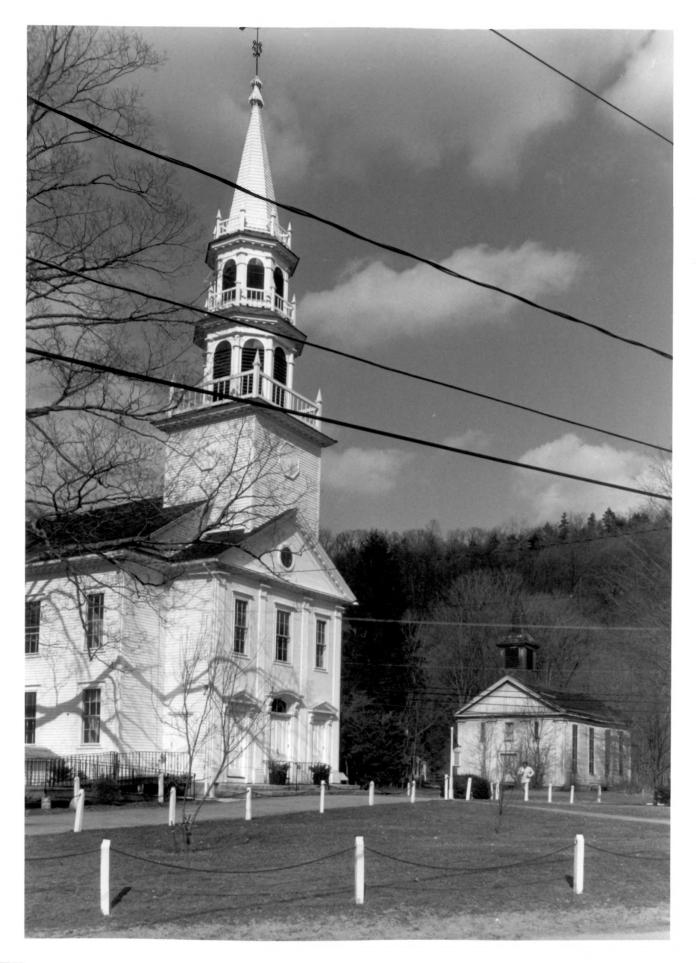

South Britain Historic District Southbury, CT D. Ransom Photo, 4/86 Negative: Connecticut Historical Commission 667 SOUTH BRITAIN ROAD, VIEW NORTHWEST Photograph 14

South Britain Historic District Southbury, CT D. Ransom Photo, 4/86 Negative: Connecticut Historical Commission CONGREGATIONAL AND METHODIST CHURCHES, VIEW NORTHEAST Photograph 15