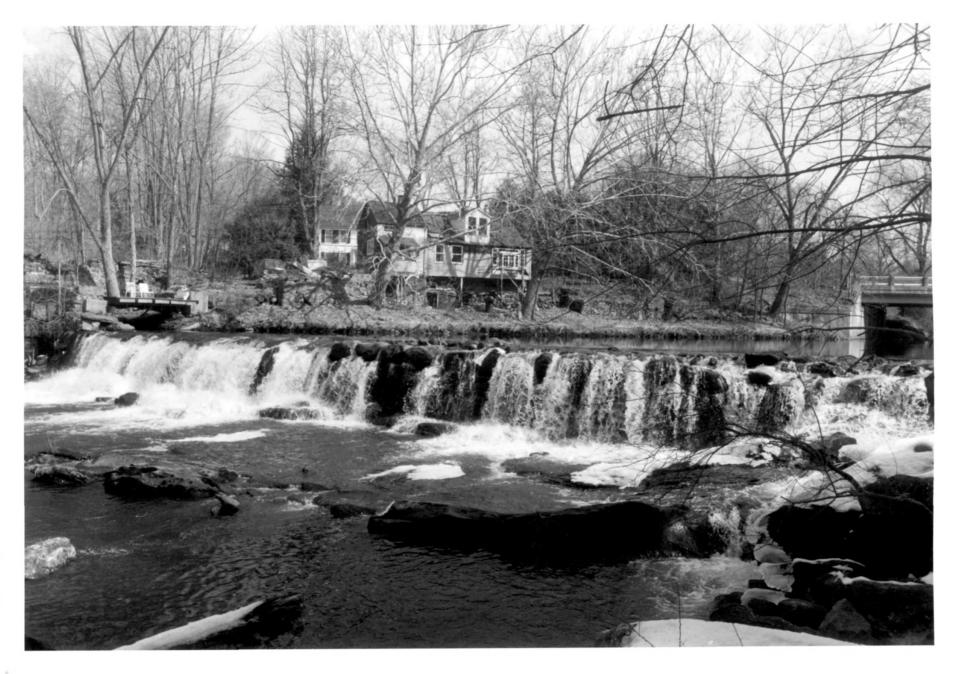

South Britain Historic District Southbury, CT D. Ransom Photo. 4/86 Negative: Connecticut Historical Commission POMPERAUG RIVER DAM, VIEW SOUTHEAST Photograph 1

South Britain Historic District Southbury, CT D. Ransom Photo, 4/86 Negative: Connecticut Historical Commission 524 SOUTH BRITAIN ROAD. VIEW NORTHEAST Photograph 2