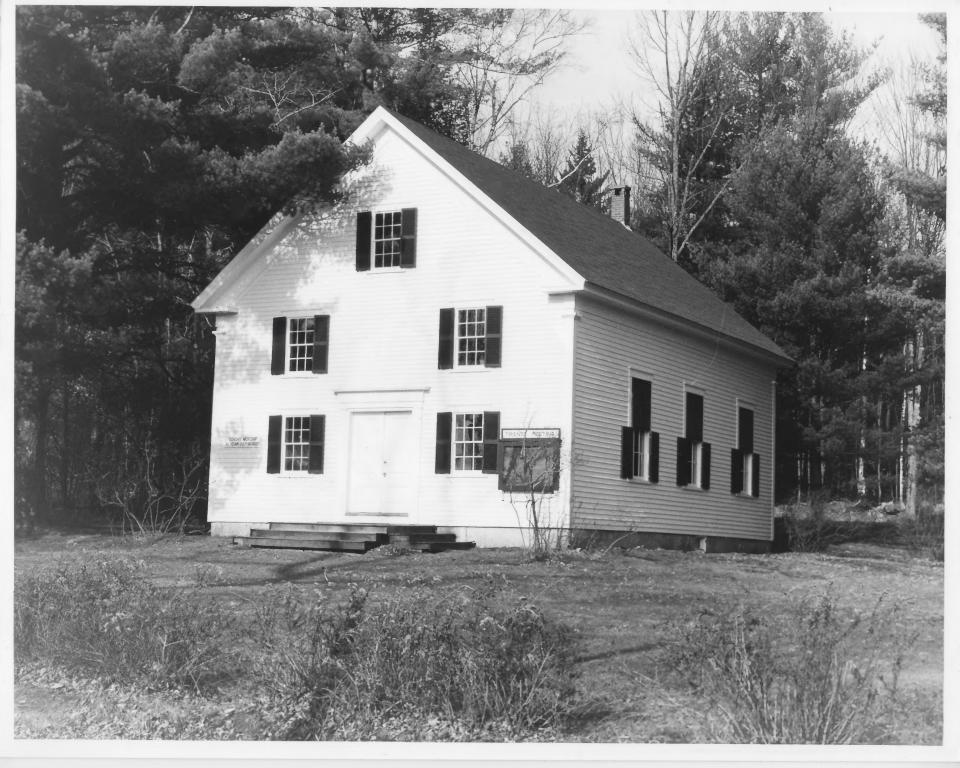

Description:

South and east facades of the meeting house.

Photographer facing N NE E SE S SW W(NW)

Photo Date:

11/20/85

Photo Number 1 of