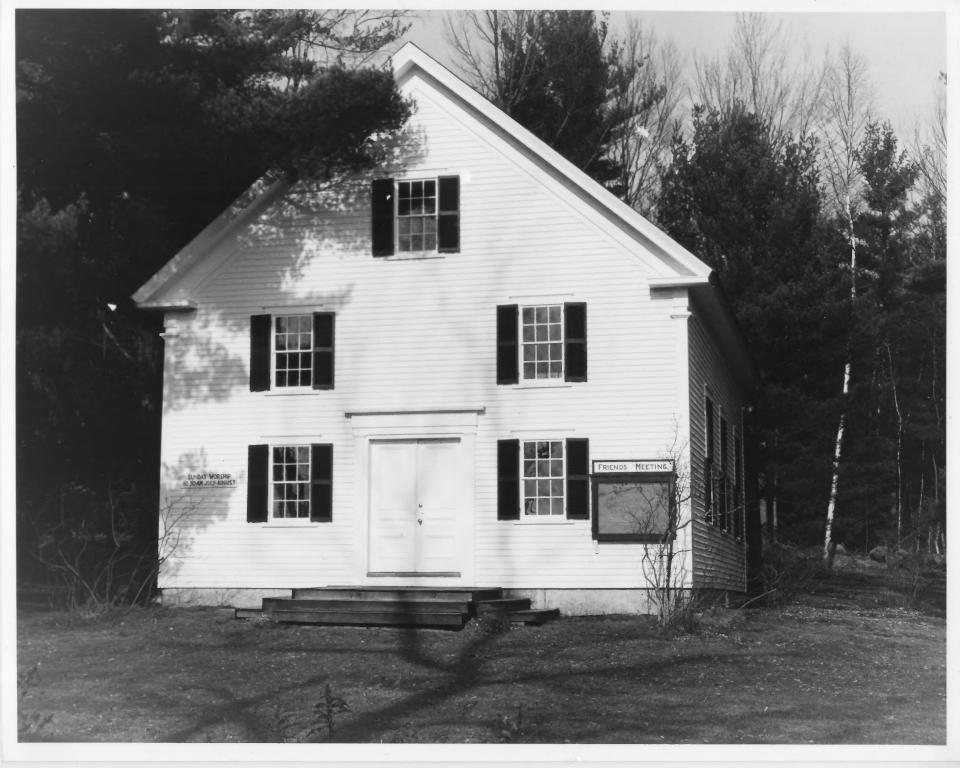

City/Town/State: Sandwich, New Hampshire

Photographer:

David L. Ruell

Negative with:

Lakes Region Planning Commission

Meredith, New Hampshire

Description:

South and east facade of the Meeting House

Photographer facing(N)NE E SE S SW W NW Photo Date: 11/20/85

Photo Number 2

NATIONAL REGISTER OF HISTORIC PLACES PROPERTY PHOTOGRAPH FORM: NEW HAMPSHIRE

Historic Name:

NORTH SANDWICH MEETING HOUSE

Common Name: North Sandwich Friends Meeting House