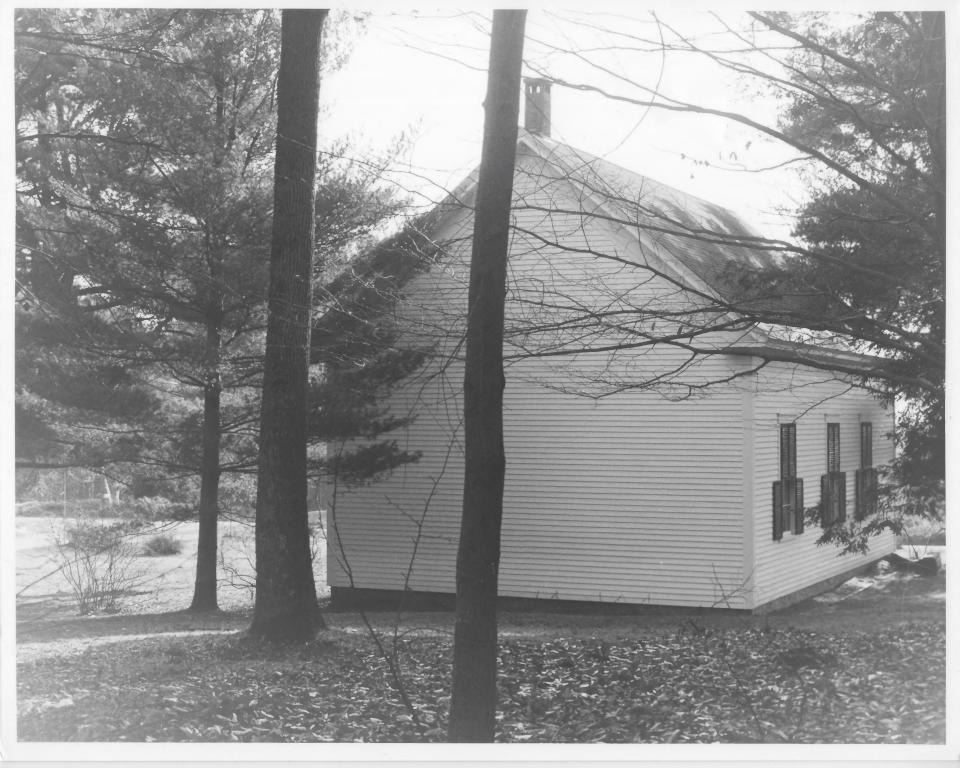

Lakes Region Planning Commission

Meredith, New Hampshire

Description:

North and west elevations of the Meeting House

Photographer facing N NE E(SE)S SW W NW Photo Date:

11/20/85

Photo Number 3