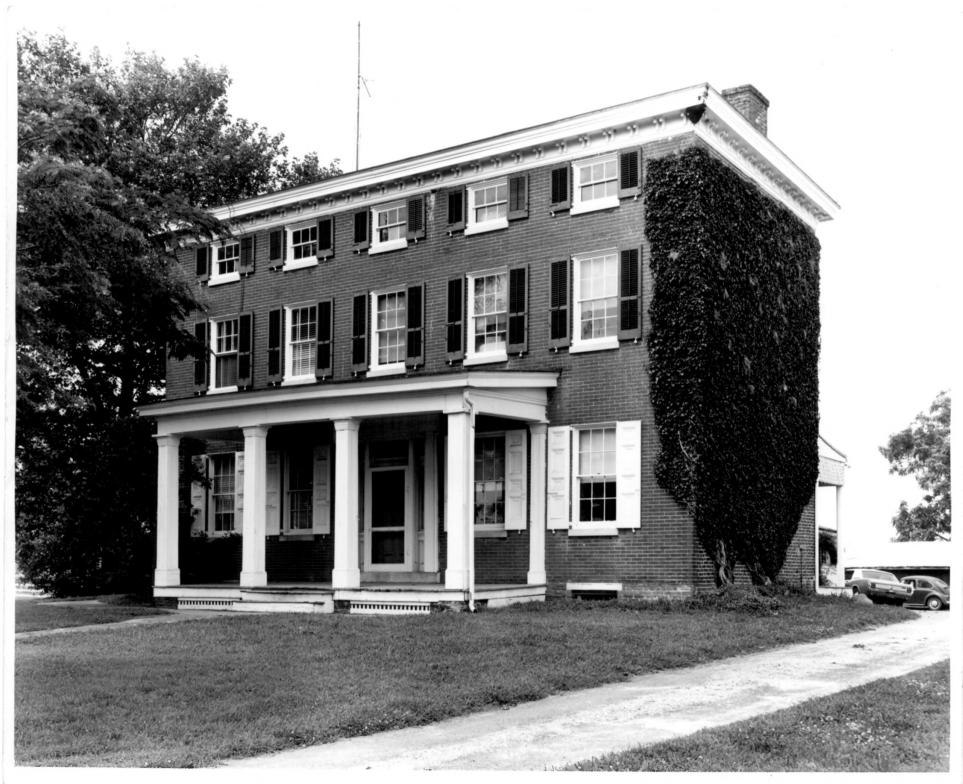

(Type all entries - attach to or enclose with photograph)

| 512 1 2 3 1 5 1 7 2 1 2 2 3 3 T |         | BITTON           | APR      |
|---------------------------------|---------|------------------|----------|
| NAME                            | ////    |                  |          |
| COMMON: Sereck Shallcross House | N.      | MECEIVED         |          |
| AND/OR HISTORIC: Oakland        | m/ A    | UC 20 1070 (00)  |          |
| LOCATION                        |         | TOURIS I         |          |
| STREET AND NUMBER:              | 12/     | VATIONAL [6]     |          |
| 1.9 miles N.W. of U.S. Route    | 13 at 0 | essa, on Marl Pi | t Road   |
| CITY OR TOWN:                   |         | (0)              |          |
| Odessa                          | · ·     | TOTAL            |          |
| STATE:                          | CODE    | OUNTY:           | COD      |
| Delaware                        | 10      | New Castle       | 003      |
| PHOTO REFERENCE                 |         |                  |          |
| PHOTO CREDIT: Graydon Wood      |         |                  |          |
| DATE OF PHOTO: July 1972        |         |                  |          |
| NEGATIVE FILED AT:              |         |                  |          |
| Historic Registrar's Office,    | Hall of | Records, Dover,  | Delaware |
| IDENTIFICATION                  |         |                  |          |
| DESCRIBE VIEW, DIRECTION, ETC.  |         |                  |          |
|                                 |         |                  |          |
| Detail of east side of win      | ıg.     |                  |          |
|                                 | -       |                  |          |
|                                 |         |                  |          |