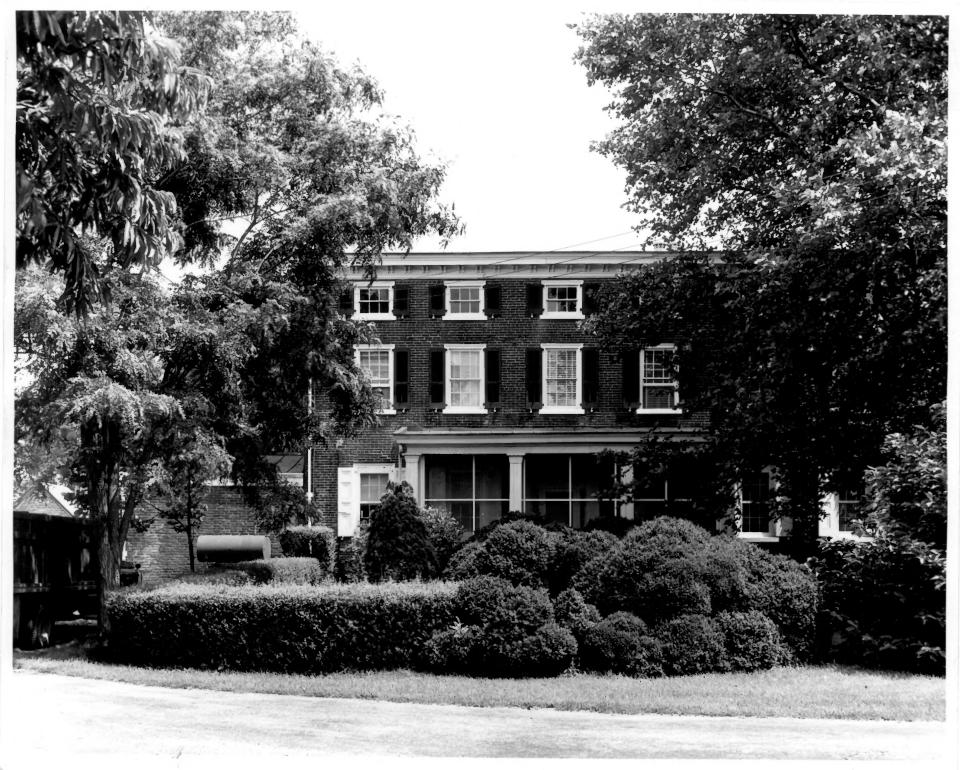

(Type all entries - attach to or enclose with photograph)

View of house from the southeast

 $\alpha$ 

ENTRY NUMBER DATE

|                                 |         | A A A A A A A A A A A A A A A A A A A | 13/3 |
|---------------------------------|---------|---------------------------------------|------|
| 1. NAME                         | /\\Y    | MPENER                                |      |
| COMMON: Sereck Shallcross House |         | AUC                                   |      |
| AND/OR HISTORIC: Oakland        | H       | 30 1979  00                           |      |
| 2. LOCATION                     | 0       | NATIO                                 |      |
| STREET AND NUMBER:              |         | REGIONAL (O)                          |      |
| 1.9 miles N.W. of U.S. Route    | 13 at   | Odessa Fron Merl Pit Road             |      |
| CITY OR TOWN:                   |         | (0)                                   |      |
| Odessa                          | · ·     | CI III                                |      |
| STATE:                          | CODE    | COUNTY:                               | CODE |
| Delaware                        | 10      | New Castle                            | 003  |
| 3. PHOTO REFERENCE              |         |                                       |      |
| рното сверіт: Graydon Wood      |         |                                       |      |
| DATE OF PHOTO: July 1972        |         |                                       |      |
| NEGATIVE FILED AT:              |         |                                       |      |
| Historic Registrar's Office, H  | Hall of | Records, Dover, Delaware              |      |
| 4. IDENTIFICATION               |         |                                       |      |
| DESCRIBE VIEW, DIRECTION, ETC.  |         |                                       |      |
|                                 |         |                                       |      |