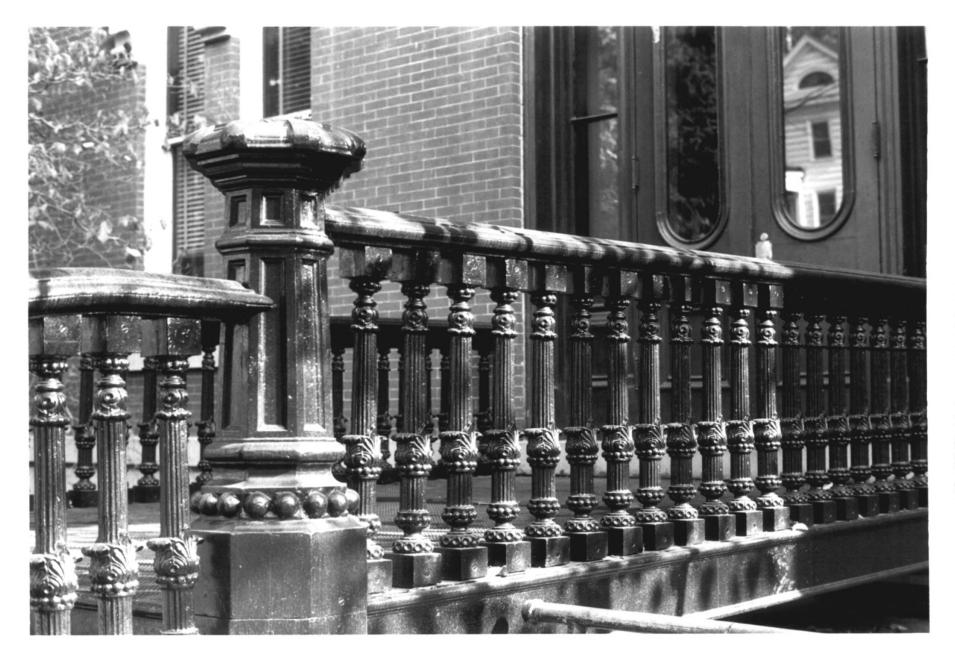

Kate Ohno photo, 11/82

Broadway elevation

photo 3 Norwich Town Hall Norwich. Ct. Kate Ohno photo, 11/82 negative: Connecticut Historical Commission fence detail. Union St. elevation