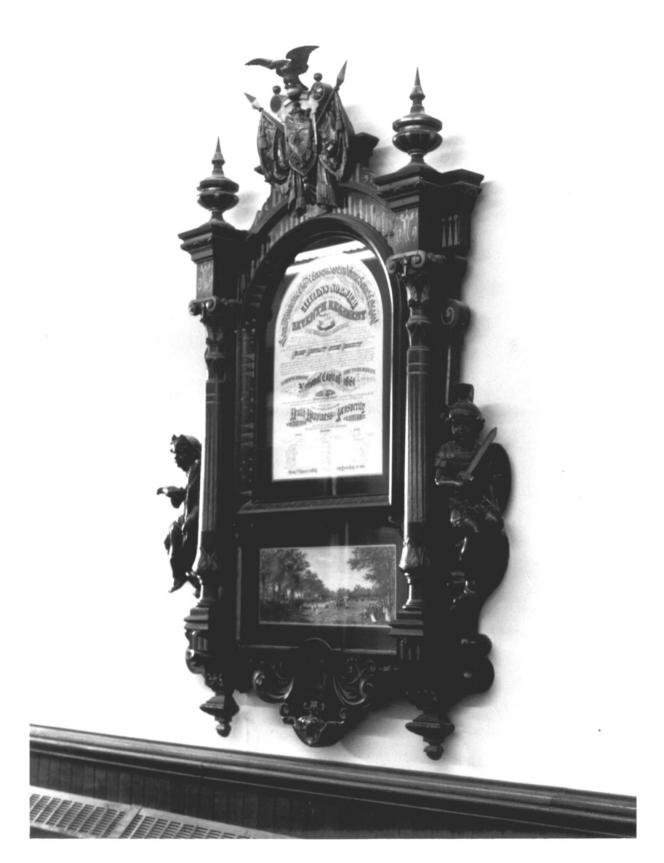

## Photograph #3A

Norwich Town Hall Norwich, CT

Dale Plummer photo, 9/83 neg. CT Historical Com.

photo 4 Norwich Town Hall

Norwich, Ct.
Kate Ohno photo, 11/82
negative: Connecticut Historical Commission

memorial plaque, front hallway