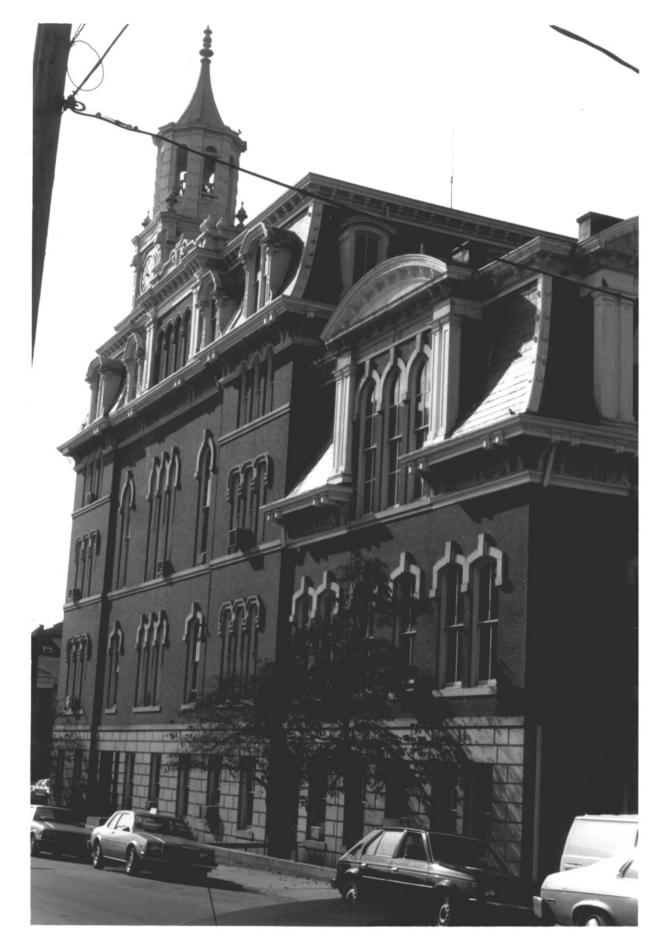

Kate Ohno photo, 11/82

Broadway elevation

photo 3 Norwich Town Hall Norwich. Ct. Kate Ohno photo, 11/82 negative: Connecticut Historical Commission fence detail. Union St. elevation