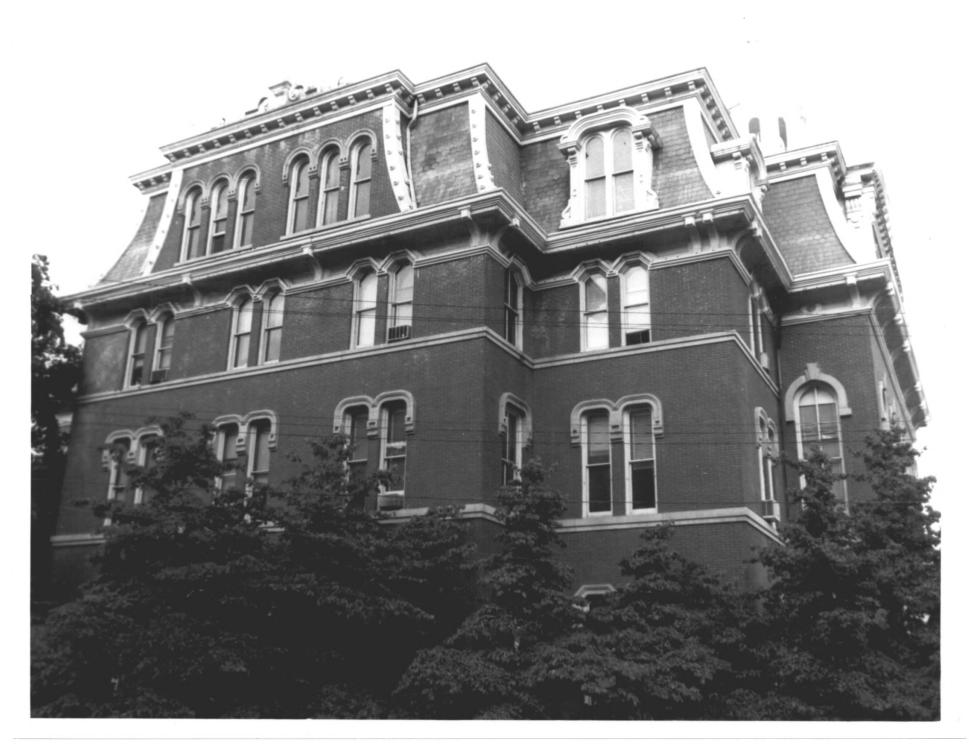

## Photograph #3A

Norwich Town Hall Norwich, CT

Dale Plummer photo, 9/83 neg. CT Historical Com.

photo 4 Norwich Town Hall

Norwich, Ct.
Kate Ohno photo, 11/82
negative: Connecticut Historical Commission

memorial plaque, front hallway