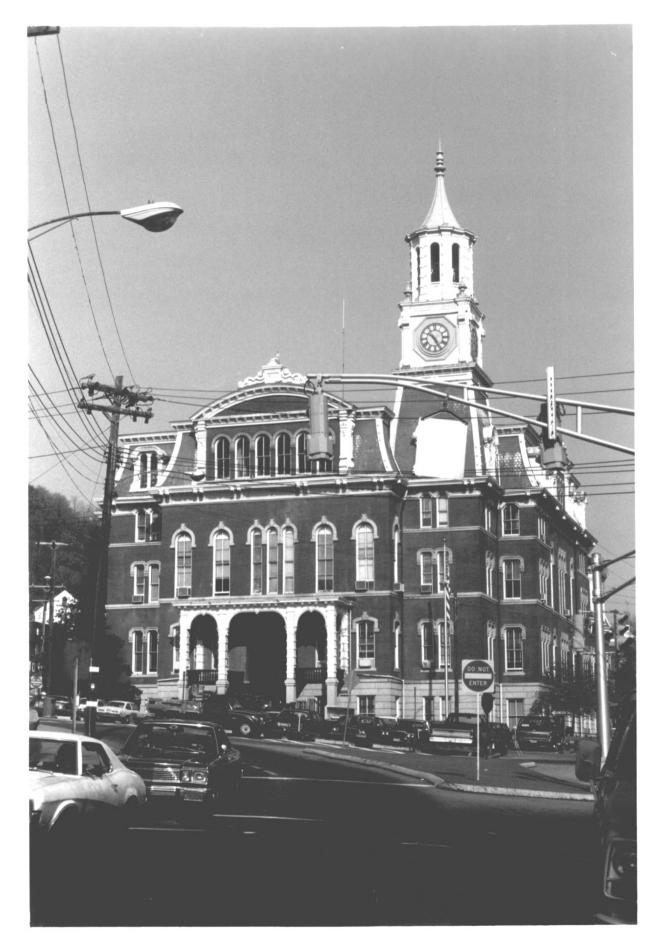

Norwich Town Hall
Norwich, Ct.
Kate Ohno photo, 11/82
negative: Connecticut Historical Commission

looking north from Union Square

Norwich Town Hall
Norwich, Ct.

negative: Connecticut Historical Commission

Kate Ohno photo, 11/82

Broadway elevation

photo 3 Norwich Town Hall Norwich. Ct. Kate Ohno photo, 11/82 negative: Connecticut Historical Commission fence detail. Union St. elevation