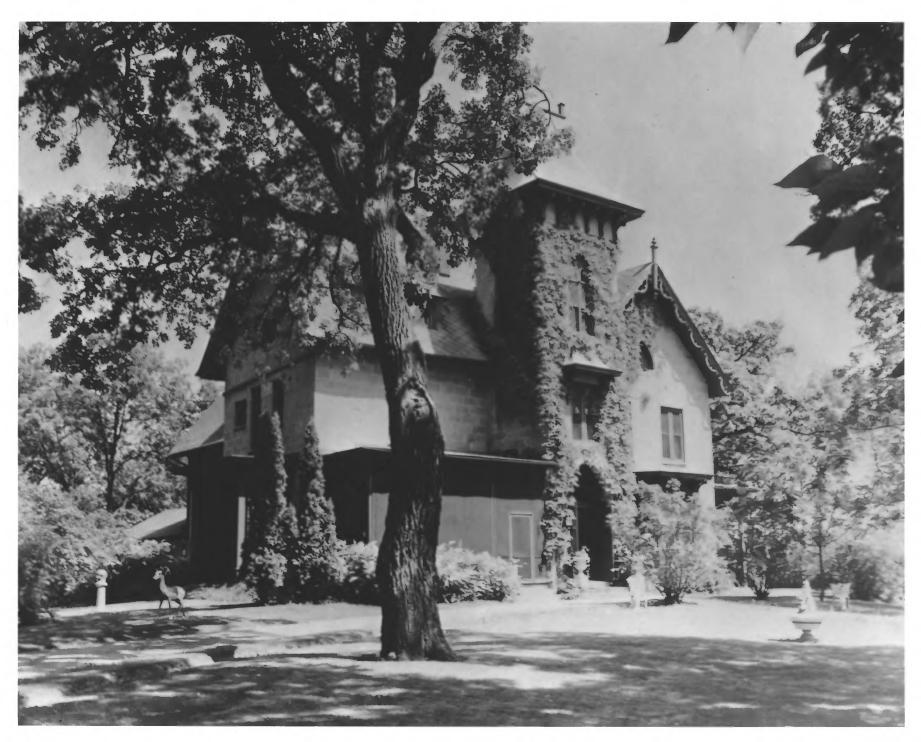

|        | UNITED STATES DEPARTMENT OF THE INTERIOR NATIONAL PARK SERVICE | Minnesota                               |  |
|--------|----------------------------------------------------------------|-----------------------------------------|--|
|        | NATIONAL REGISTER OF HISTORIC PLACES                           | COUNTY                                  |  |
|        |                                                                | Dakota                                  |  |
|        | PROPERTY PHOTOGRAPH FORM                                       | FOR NPS USE ONLY                        |  |
| S      | (Type all entries - attach to or enclose with photograph)      | 70.6.22.0004 6/22/7/                    |  |
| Z      | 1. NAME                                                        | 100000000000000000000000000000000000000 |  |
| 0      | COMMON: W.G.LeDuc House                                        |                                         |  |
|        | AND/OR HISTORIC:                                               |                                         |  |
| -      | 2. LOCATION                                                    | ¥)                                      |  |
| ပ<br>– | STREET AND NUMBER: 1629 Vermillion Street                      |                                         |  |
| R U    | Hastings                                                       | N                                       |  |
| ST     | STATE: Minnesota 220                                           | akota 037                               |  |
| z      | PHOTO REFERENCE                                                |                                         |  |
| -      | PHOTO CREDIT: Mattison                                         |                                         |  |
|        | DATE OF PHOTO: 1959                                            |                                         |  |
| ш      | NEGATIVE FILED AT:                                             |                                         |  |
| ш      | National Park Service, U.S. Department of the Interior         |                                         |  |
| S      | DENTIFICATION                                                  |                                         |  |
|        | taken from southeast showing front and south side.             |                                         |  |