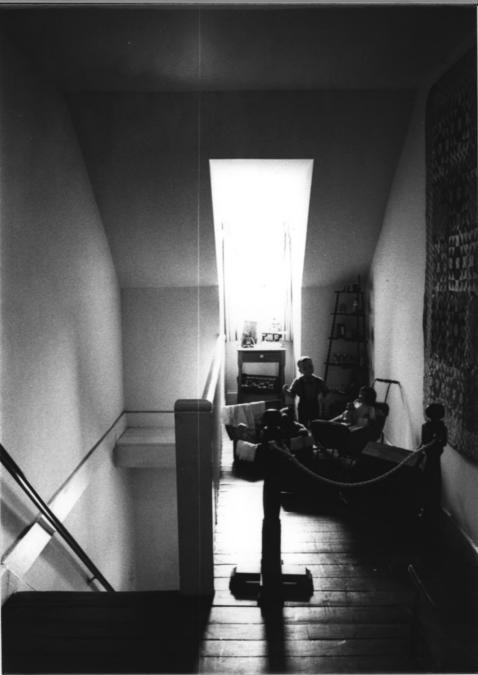

1981



L. J. Hannah, March, 1980 City Museum of Mobile

North elevation, camera looking south

Photo number: #4

APR 2 9 1981



L. J. Hannah, March, 1980 City Museum of Mobile

Front entrance door camera looking west

Photo number: #5

APR 2 9 1981



L. J. Hannah, March, 1980 City Múseum of Mobile

South parlor fireplace, camera facing south

Photo number: #6

## APR 2 9 1981 JUN | 2 1981



L. J. Hannah, March, 1980 City Museum of Mobile

dining room fireplace camera looking north

Photo number: #7

APR 2 9 1981

JUN 1 2 1981



L. J. Hannah, March, 1980 Museum of Mobile

bottom of stairs and rear entrance door.

Photo number: #8

APR 2 9 1981 JUN 1 2 1981



L. J. Hannah, March, 1980 City Museum of Mobile

stairway, camera at top or stair looking west

Photo number: #9

APR 2 9 1981



L. J. Hannah, March, 1980 City Museum of Mobilē

upstairs hallway, camera looking west.

Photo number: #10

APR 2 9 1981