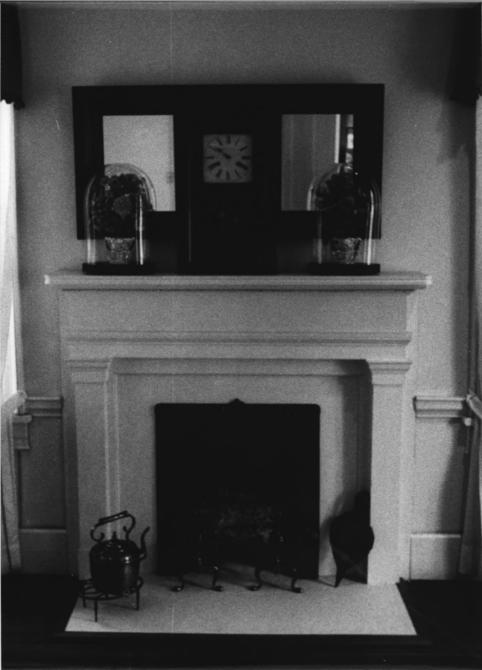

## APR 2 9 1981 JUN | 2 1981

L. J. Hannah, March, 1980 City Museum of Mobile

dining room fireplace camera looking north

Photo number: #7

APR 2 9 1981

JUN 1 2 1981

L. J. Hannah, March, 1980 Museum of Mobile

bottom of stairs and rear entrance door.