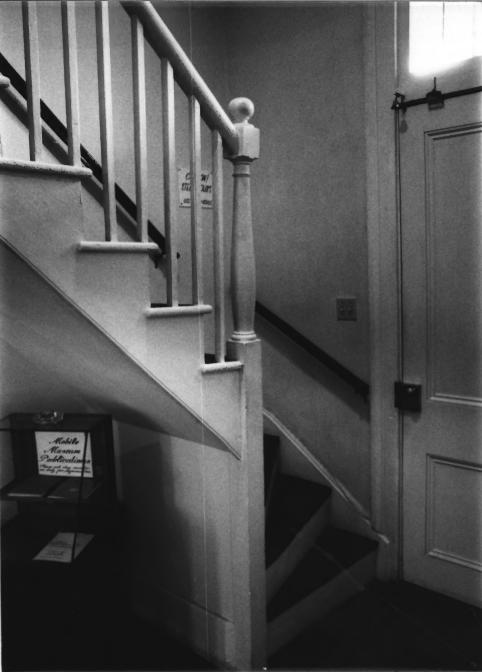

## APR 2 9 1981 JUN | 2 1981

L. J. Hannah, March, 1980 City Museum of Mobile

dining room fireplace camera looking north

Photo number: #7

APR 2 9 1981

JUN 1 2 1981

L. J. Hannah, March, 1980 Museum of Mobile

bottom of stairs and rear entrance door.

Photo number: #8

APR 2 9 1981 JUN 1 2 1981

L. J. Hannah, March, 1980 City Museum of Mobile

stairway, camera at top or stair looking west

Photo number: #9

APR 2 9 1981

L. J. Hannah, March, 1980 City Museum of Mobilē