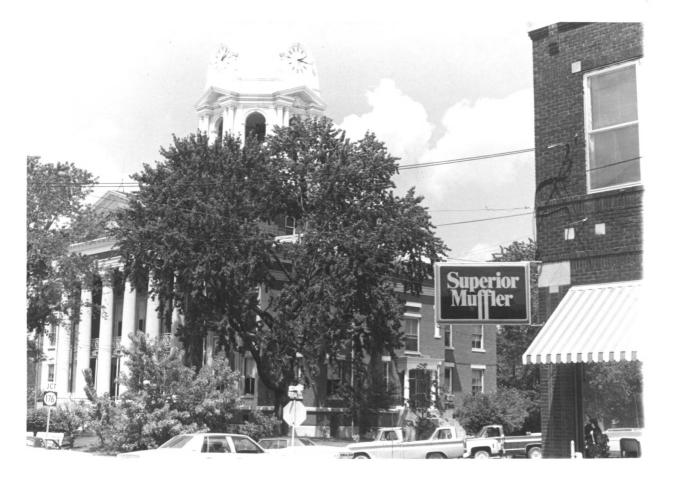

Muhlenberg County Courthouse Greenville, Kentucky Photo I Daniel Kidd DEC 2 2 1978

Kentucky Heritage Commission Frankfort, Kentucky

July 1978

West (front) and south sides of

Courthouse.

NOV 7 1978

Muhlenberg County Courthouse Greenville, Kentucky Photo 2