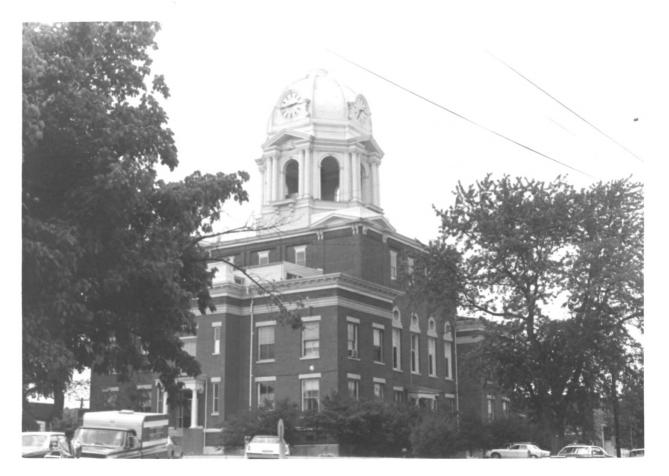

Daniel Kidd DEC 2 2 1978

Kentucky Heritage Commission Frankfort, Kentucky July 1978 West facade. NOV 7 1978

Muhlenberg County Courthouse Greenville, Kentucky Photo 3 Daniel Kidd

Kentucky Heritage Commission Frankfort, Kentucky VOV 7 July 1978
South and east (rear) sides.