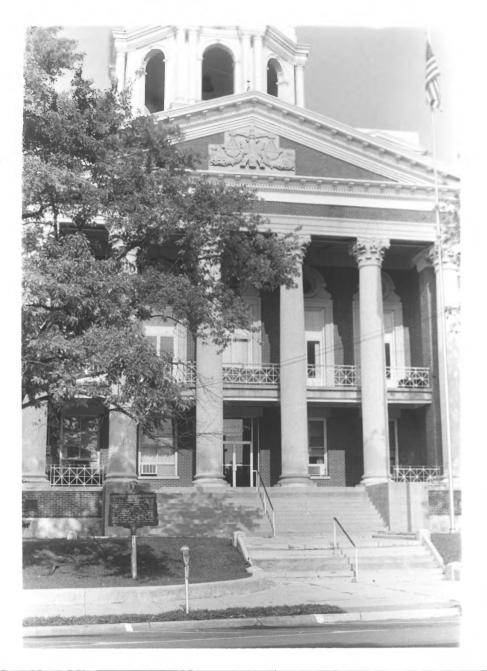

Daniel Kidd DEC 2 2 1978

Kentucky Heritage Commission Frankfort, Kentucky July 1978 West facade. NOV 7 1978

Muhlenberg County Courthouse Greenville, Kentucky Photo 3 Daniel Kidd

Kentucky Heritage Commission Frankfort, Kentucky VOV 7 July 1978
South and east (rear) sides.