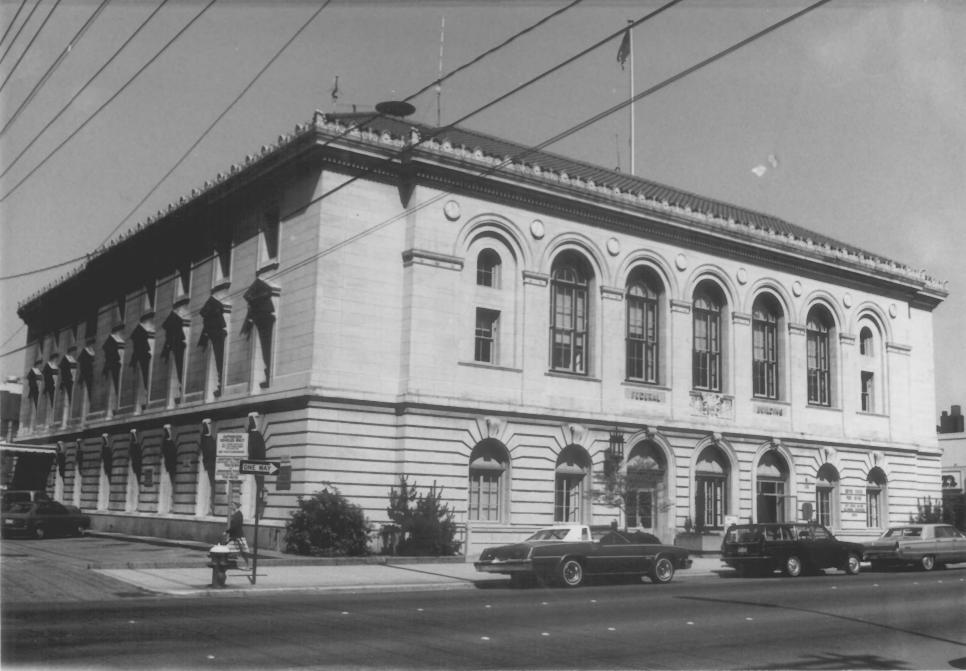

U.S. Post office and Courthouse whatcom county, Washington

FEDERAL BUILDING BELLINGHAM, WASHINGTON MAR 2 8 1979 FRONT AND NORTH FACADES, LOOKING SOUTH FROM MAGNOLIA STREET

JOHN KVAPIL, OPERATIONAL PLANNING STAFF 6/78 GSA REGIONAL HEADQUARTERS, REGION 10 PHOTOGRAPH # 1 OF 9 APR 30 1979