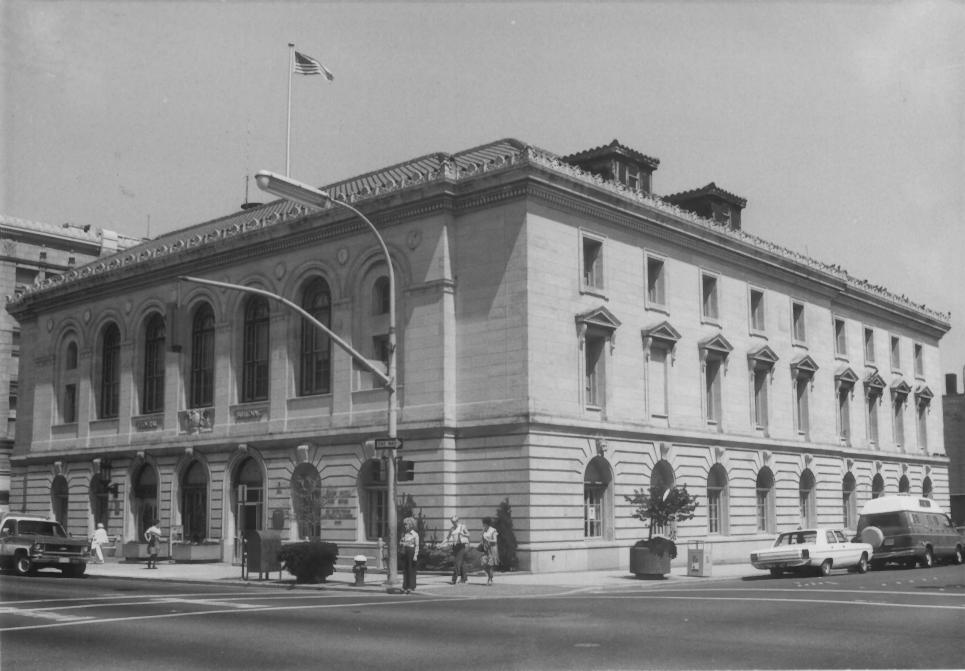

U.S. Post office and courtouse Whatcom County, Washington

FEDERAL BUILDING BELLINGHAM, WASHINGTON FRONT AND SOUTH FACADES, LOOKING NORTH FROM MAGNOLIA STREET

JOHN KVAPIL, OPERATIONAL PLANNING STAFF 6/78 GSA REGIONAL HEADQUARTERS, REGION 10 PHOTOGRAPH # 2 OF 9 APR 30 1979