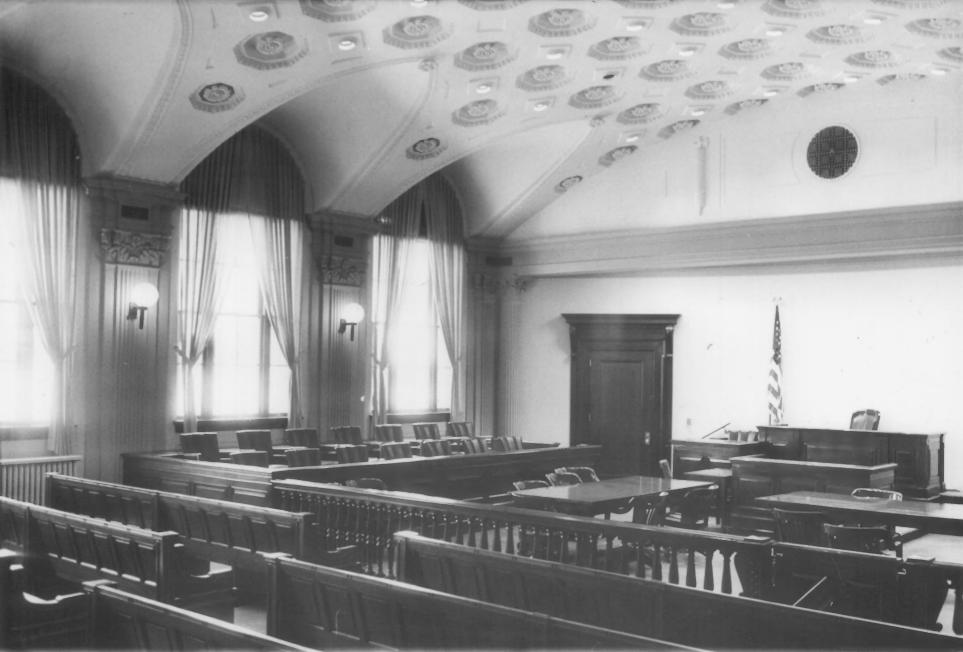

FEDERAL BUILDING BELLINGHAM, WASHINGTON SECOND FLOOR COURTROOM, LOOKING NORTHEAST

4.5. Post office and Courthouse Whatcom County, Washington

JOHN KVAPIL, OPERATIONAL PLANNING STAFF 6/78 GSA REGIONAL HEADQUARTERS, REGION 10 #HOTOGRAPH #\_7\_\_ OF\_9\_\_\_\_\_ MAR 2 8 1979