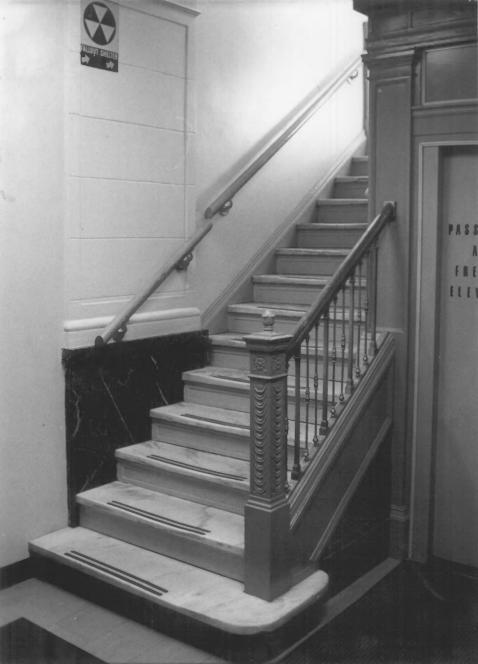

U.S. Post office and courthouse Whatoom County, Washington FEDERAL BUILDING APR 30 1979

FEDERAL BUILDING BELLINGHAM, WASHINGTON STAIRWAY AT FIRST FLOOR, LOOKING SOUTH

JOHN KVAPIL, OPERATIONAL PLANNING STAFF 6/78 GSA REGIONAL HEADQUARTERS, REGION 10 PHOTOGRAPH # 6 OF 9 MAR 2 8 1979