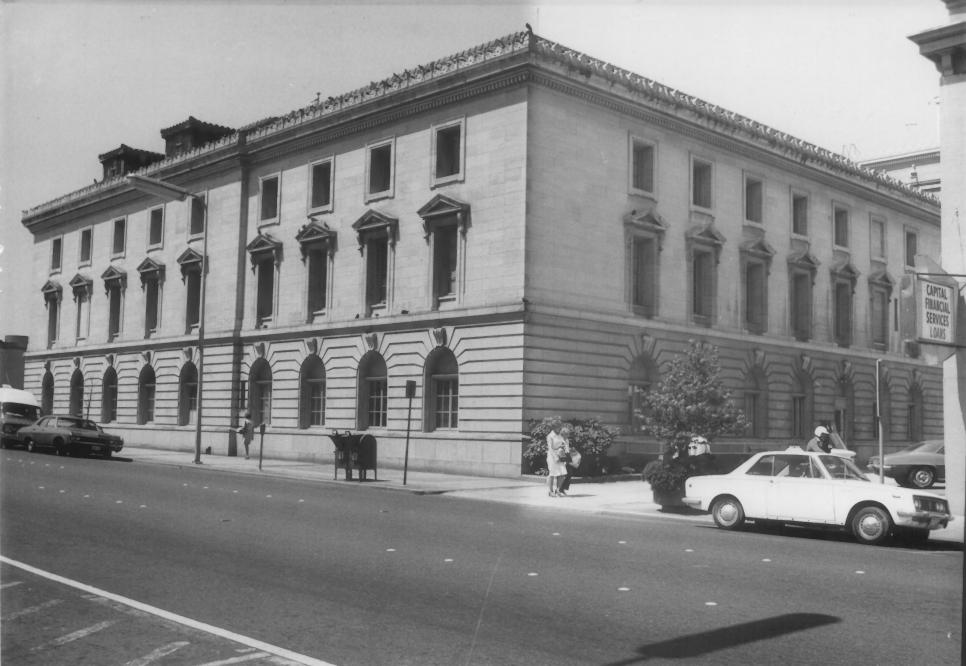

U.S. Post office and Courthouse

Whatcom County, Washington FEDERAL BUILDING MAR 281979 BELLINGHAM, WASHINGTON SOUTH AND REAR FACADES, LOOKING EAST FROM CORNWALL AVENUE

JOHN KVAPIL, OPERATIONAL PLANNING STAFF 6/78 GSA REGIONAL HEADQUARTERS, REGION 10 PHOTOGRAPH # 3\_0F 9\_\_\_\_\_APR 30 1979