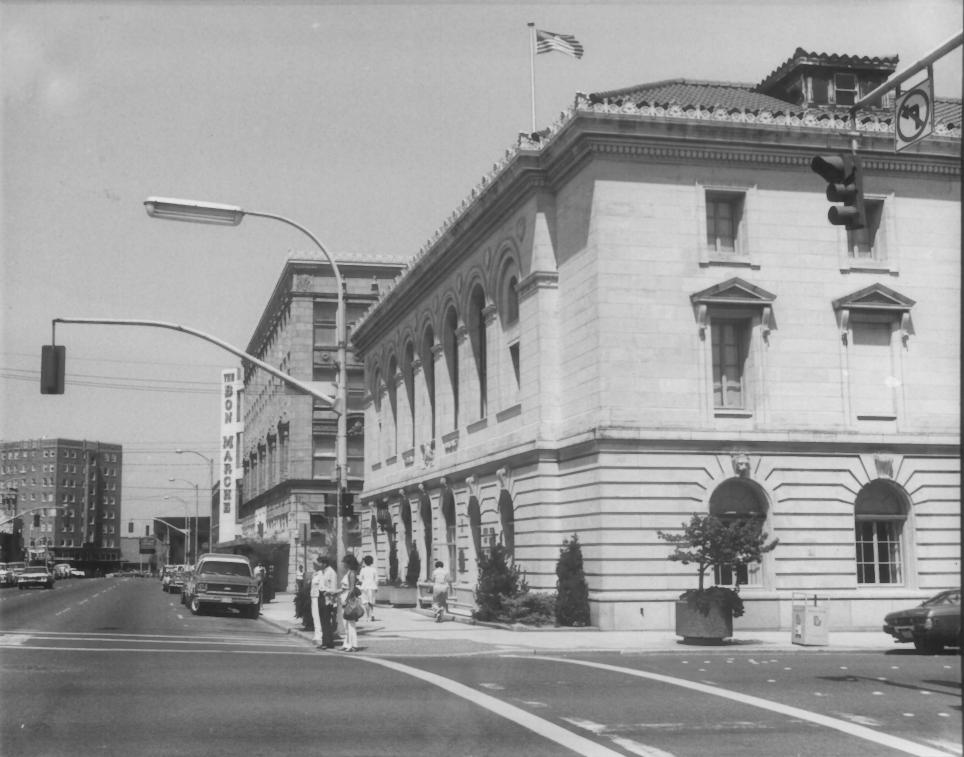

U.S. Post office and courthouse Whatsom County, Washington

FEDERAL BUILDING MAR 2 8 1979 BELL INGHAM, WASH INGTON URBAN CONTEXT, LOOKING NORTH FROM MAGNOLIA STREET APR 30 1979

JOHN KVAPIL, OPERATIONAL PLANNING STAFF 6/78 GSA REGIONAL HEADQUARTERS, REGION110 PHOTOGRAPH # 4 OF 9