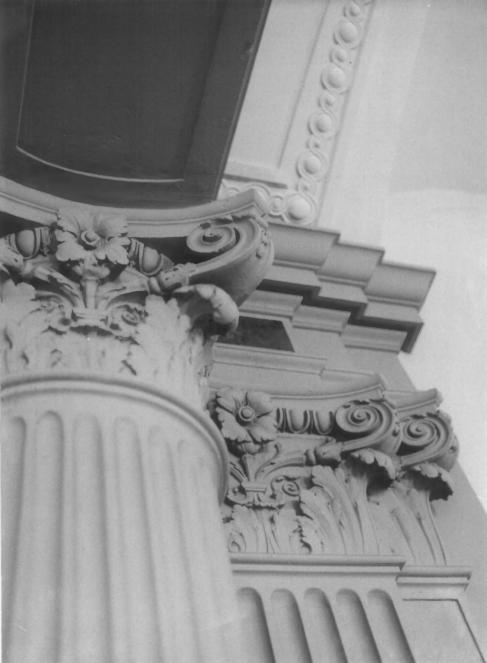

U.S. Post office and Courthouse whatcom County, Washington

FEDERAL BUILDING BELLINGHAM, WASHINGTON COURTROOM PILASTERS, LOOKING SOUTH FROM JUDGE'S BENCH

JOHN KVAPIL, OPERATIONAL PLANNING STAFF 6/78 GSA REGIONAL HEADQUARTERS, REGION 10 PHOTOGRAPH # 8\_0F\_9\_