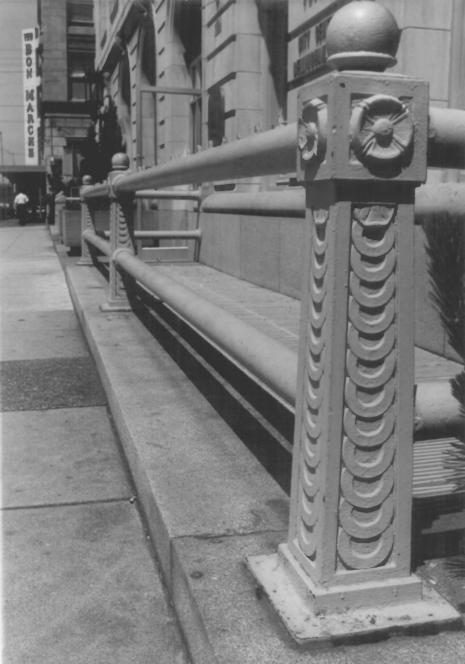

U.S. Post office and Courthouse what com County, washington

FEDERAL BUILDING BELLINGHAM, WASHINGTON RAILING AT FRONT FACADE, LOOKING NORTH FROM MAGNOLIA STREET

JOHN KVAPIL, OPERATIONAL PLANNING STAFF 6/78 GSA REGIONAL HEADQUARTERS, REGION 10 PHOTOGRAPH #\_5 OF 9 MAR 2 8 1979